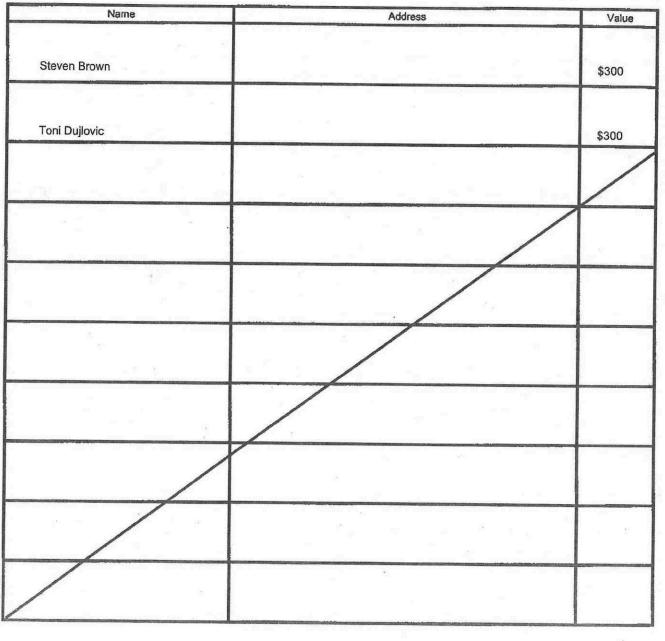

### PART III

List of Contributors from Single Source totalling more than \$250

Form 4 - Schedule 1 Councillor - Page 8 of 17

0

### PARTI

| From a single source totalling more than \$250 (complete Part III)                                                     | \$ | 600   |
|------------------------------------------------------------------------------------------------------------------------|----|-------|
| Total of contributions in the Form of Goods and Services from<br>a single source of more than \$250 (complete Part II) | \$ | 0     |
| Total of single source contributions of \$250 or less                                                                  | \$ | 150   |
| From candidate                                                                                                         | \$ | 750   |
| TOTAL CONTRIBUTIONS                                                                                                    | \$ | 1,500 |
|                                                                                                                        |    |       |
| CONTRIBUTIONS IN EXCESS OF LIMITS                                                                                      |    |       |
| Excess cash over \$750 - Returned to the Contributor                                                                   | \$ |       |
| Excess over \$750 in the form of Goods and Services - Returned to the Contributor                                      | \$ | 0     |
|                                                                                                                        |    |       |
| CONTRIBUTIONS TO BE PAID TO THE SENIOR ELECTION OFFICIAL                                                               |    |       |
| From anonymous sources                                                                                                 | \$ |       |
| Cash and/or Goods and Services in excess of limits                                                                     | s  |       |