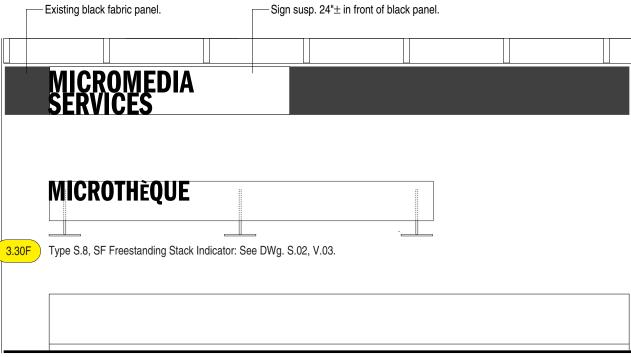

3.30 Type F.10.2 SF: 11/11.25" matte black graphics applied to 2" x 10' x 2' susp. panel.

Gallop/Varley

3574 W 13th Avenue Vancouver, B.C. Canada V6R 2S3

T: 604 736 1895 F: 604 736 1896 e: gallopvarley@shaw.ca

- Site survey req'd.
   Submit FS paper layouts (pen plots) on request.
   Submit samples as requested.
   Type style is ITC Franklin Gothic

- Demi Compressed.

  Replaces existing 'black' susp. sign; all sign locations to be site. confirmed.
- 6. All messages t.b.c. by Owner.