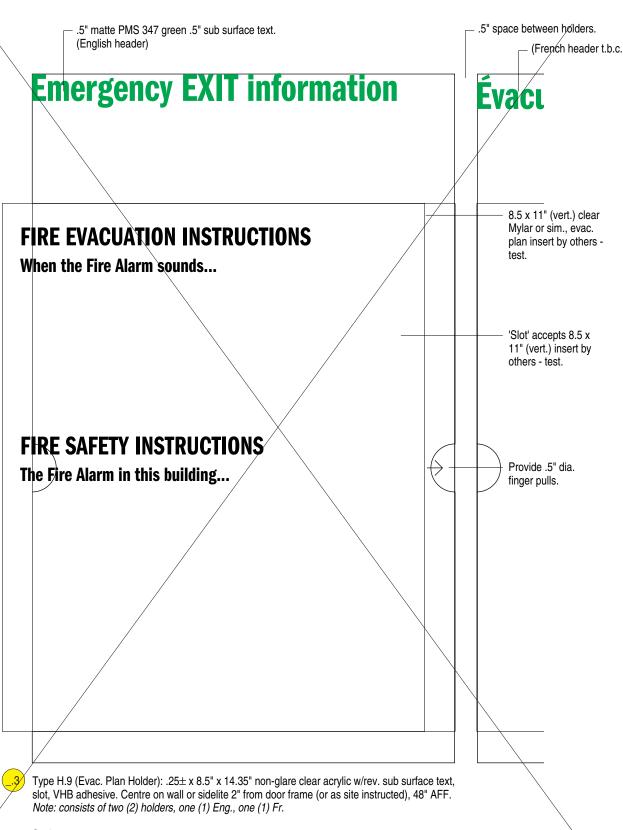

8.5 x 11" (vert.) clear mylar insert by others

.5" space between holders.

No graphics on this header.

than that for which it is intended without the prior written permission of Gallop/Varley.

1. Submit FS paper layouts (pen

A 05/09/19 Add Fr.

Revisions:

Date: 05/09/15

Scale: As noted.

Project No: 707

Millennium Library Winnipeg MB Sign Program

Dwg. Title:

Evacuation Plan, Directory, Holders

Α

Sign Type: H

Dwg. No: **H.03** 

Front elevation of Elevator showing probable locations - t.b.c. - of holders.

Type H.9 (Elevator Directory Holder): .25± x 8.5" x 14.35" non-glare clear acrylic w/rev. sub surface text, slot, VHB adhesive. Centre on glass wall between elevator frames (or as site instructed), 48" AFF. 2 signs side by side reg'd in each location.