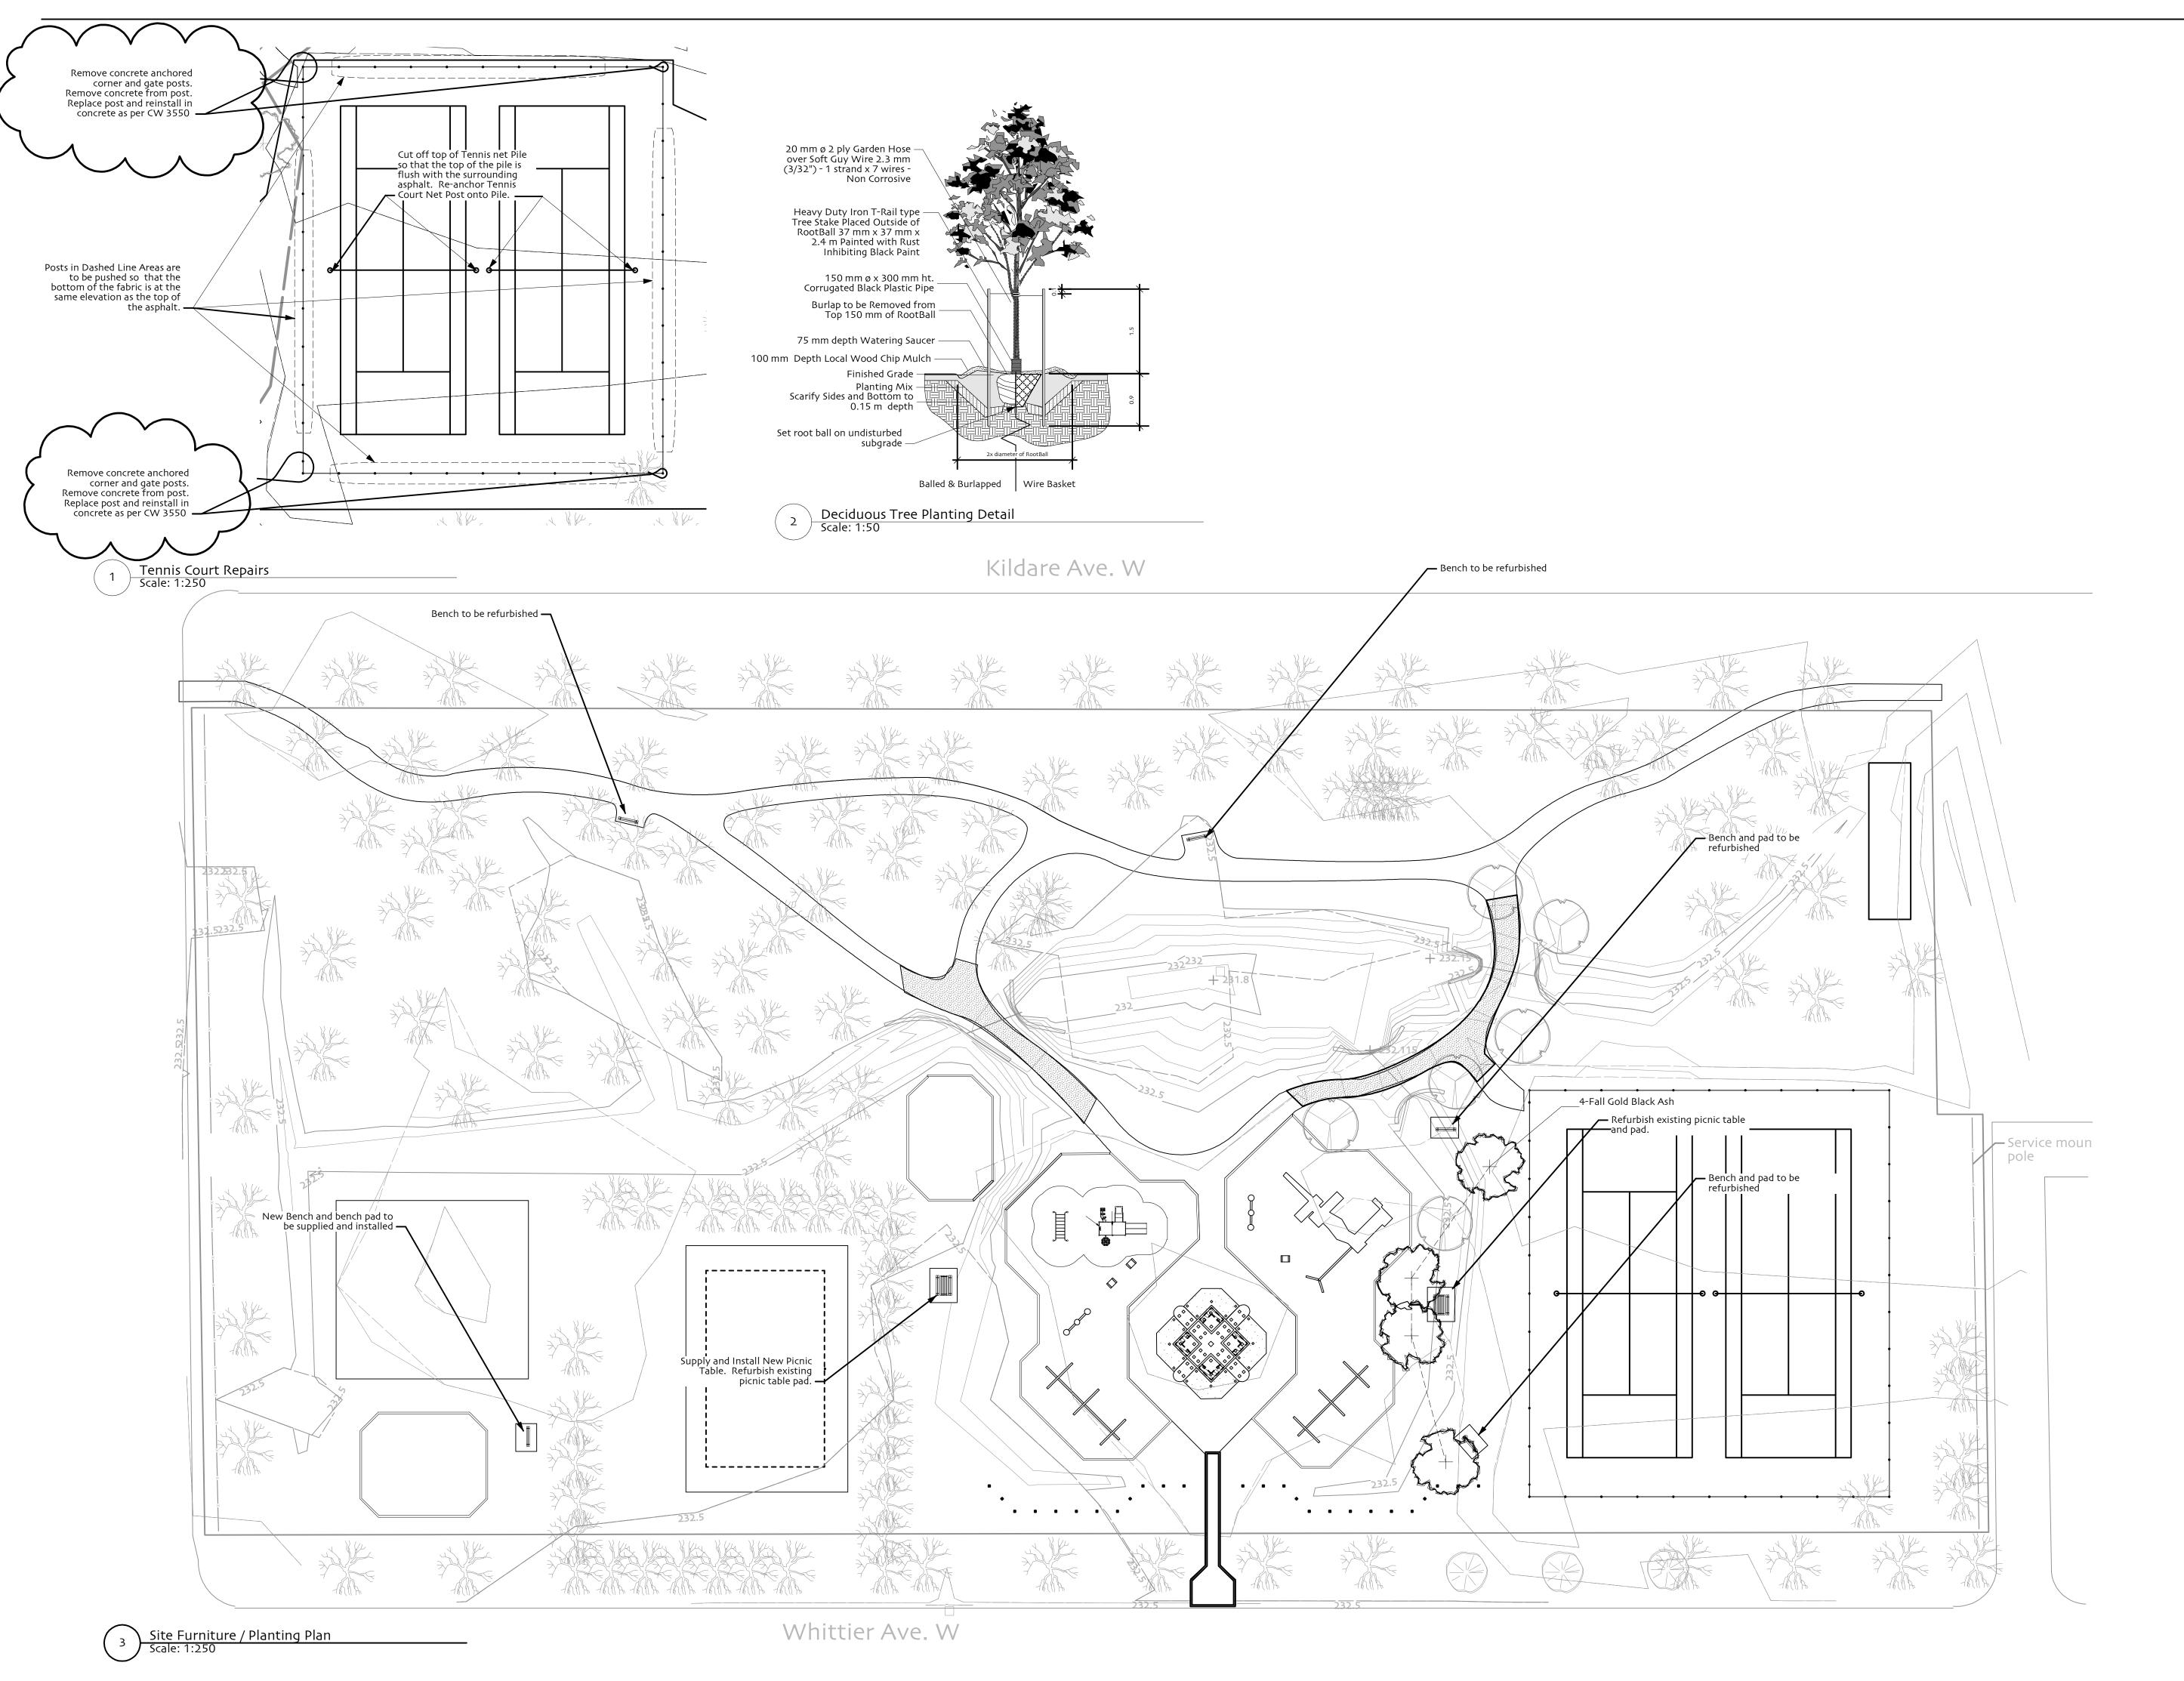

Dean Spearman

Landscape Architect Winnipeg, Manitoba

- General Notes

  1. All dimensions are in meters unless otherwise noted 2. All existing trees, sidewalks, curbs, catch basins, culverts, survey markers, to remain are to be protected during construction. Any damage to them is to be made good by the Contractor. Maintain positive drainage into all catch basins and curb inlets.
- 53. Contractor is to limit operations to the area within the area of work shown on the drawing. Should areas outside of this limit be damaged during the course of construction, Contractor is to make good the damage at his own expense
  4. Contractor is to obtain location of all utilities prior to
- construction. If using power equipment to excavate contractor must notify Hydro and Gas and telephone utilities and take steps to avoid damaging their
- installations.

  5. Contractor to confirm all dimensions and report any discrepancies to Contract Administrator prior to construction.
- Layout is to be approved by Contract Administrator prior to any construction or demolition/removals.
- 7. Where demolition/removal of items is called for all items removed from the Site are to be disposed of in a safe and legal manner.
- 8. Contractor is responsible for ensuring that items not scheduled to be removed or demolished are protected from damage. Any damage to said items is to be made good by Contractor at his cost.

- This drawing shall not be used for construction unless signed and sealed by Landscape Architect.
- Variations and modifications to the work shown will not be allowed without prior written consent of Landscape
- Drawing and Specifications, as instruments of service, are the property of the Landscape Architect. The copyright is reserved in the name of the Landscape Architect. No reproduction may be made without the prior written consent of the Landscape Architect
- Contractors/bidders are hereby granted a limited licence to reproduce these drawings for the purposes of bidding. Such reproductions are not to be used for construction.

12/30/05 For Bid Opp

MARK DATE DESCRIPTION

PROJECT TITLE

Transcona Kíwanís - Maple Leaf Park Maple Leaf Park

Tennis Courts and Site Furniture