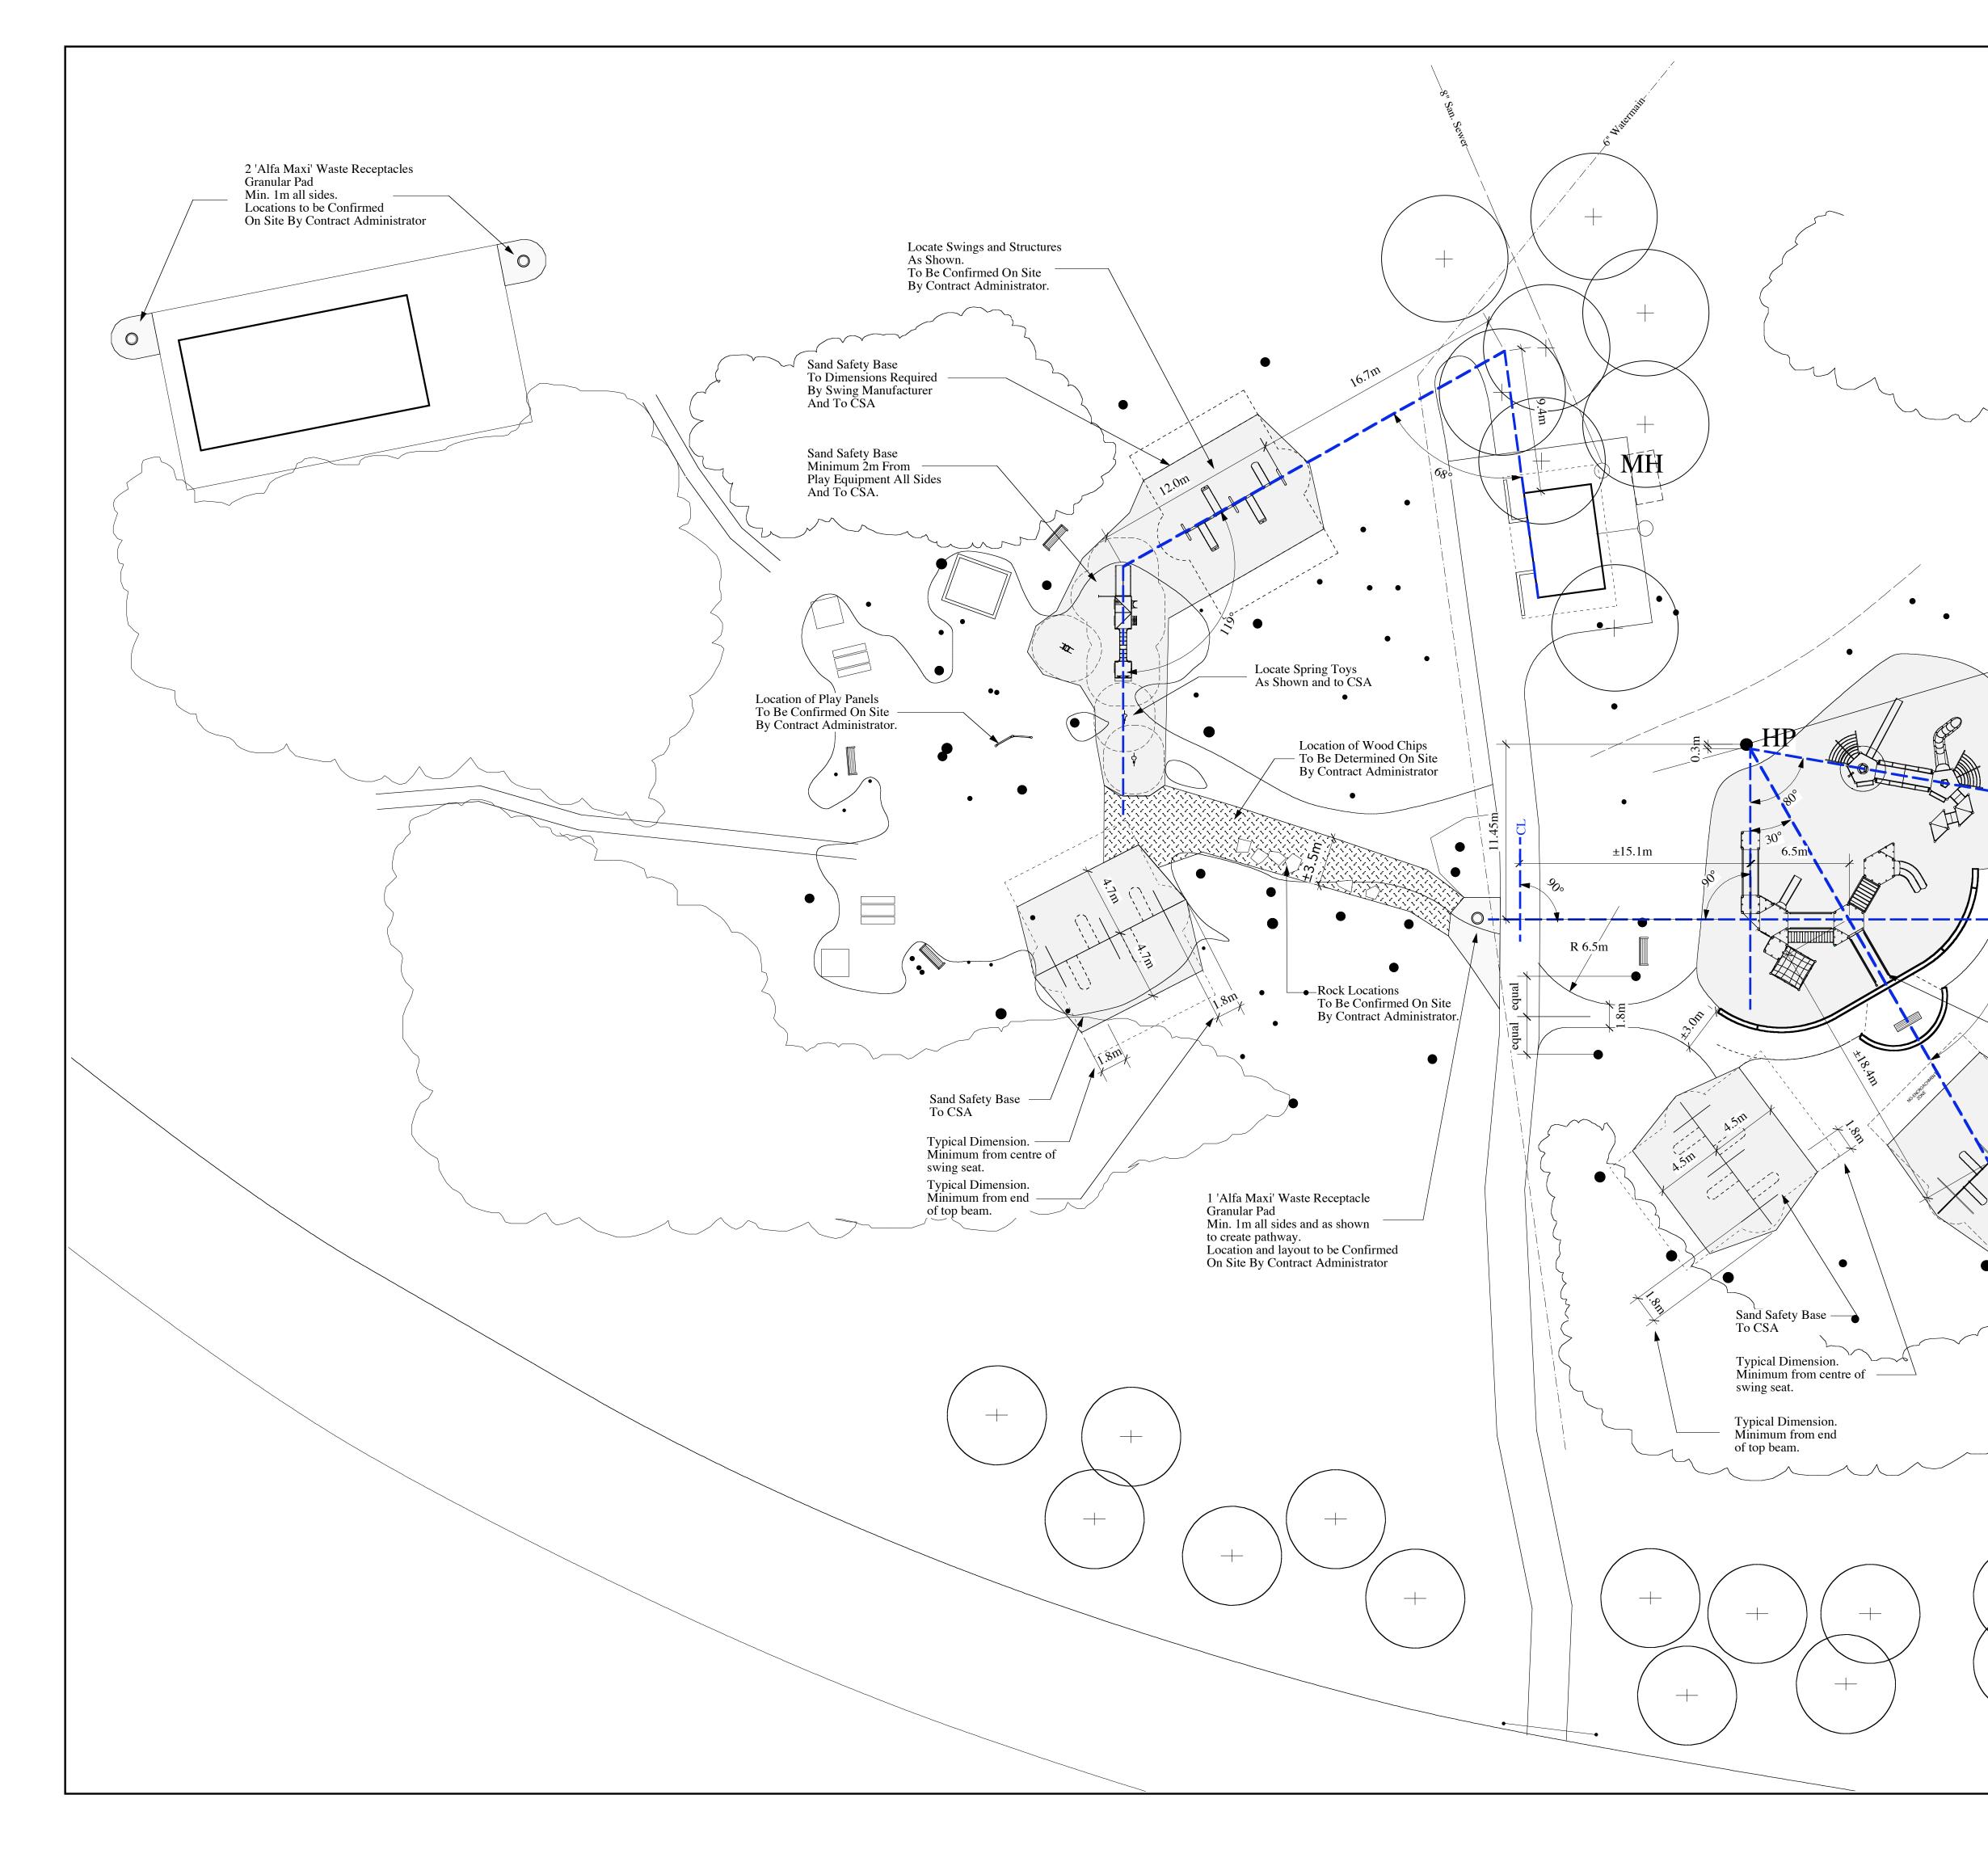

Notes

DATE ISSUED April 7, 2006

- Existing Trees

Overhead Wire

•

Refer to Drawing L5 For Layout and Grading Of Path and Retaining Wall

Determine Location of Ramp And Relate Both Structure Layouts To That Point. Confirm Total Layout Prior to Construction And Coordinate All Work.

Sand Safety Base
 To Dimensions Required
 By Swing Manufacturer
 And To CSA

Locate So There Are – No Trees Within Sand Area and "No Encroachment Zone". To Be Confirmed On Site By Contract Administrator.