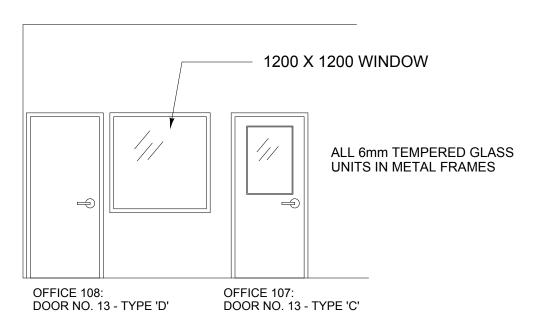

## INTERIOR ELEVATION - OFFICE DOORS

**R-1** SCALE 1:10

CASE OF A DISCREPANCY, CONTACT
THE CONTRACT ADMINISTRATOR FOR
CLARIFICATION.
THIS INFORMATION SUPERCEDES
THE DOOR SCHEDULE ISSUED AS
PART OF THE ORIGINAL TENDER
DOCUMENT PACKAGE.

ALL 6mm TEMPERED GLASS
UNITS IN METAL FRAMES

INTERIOR ELEVATION - CORRIDOR 103
8-1 SCALE 1:10