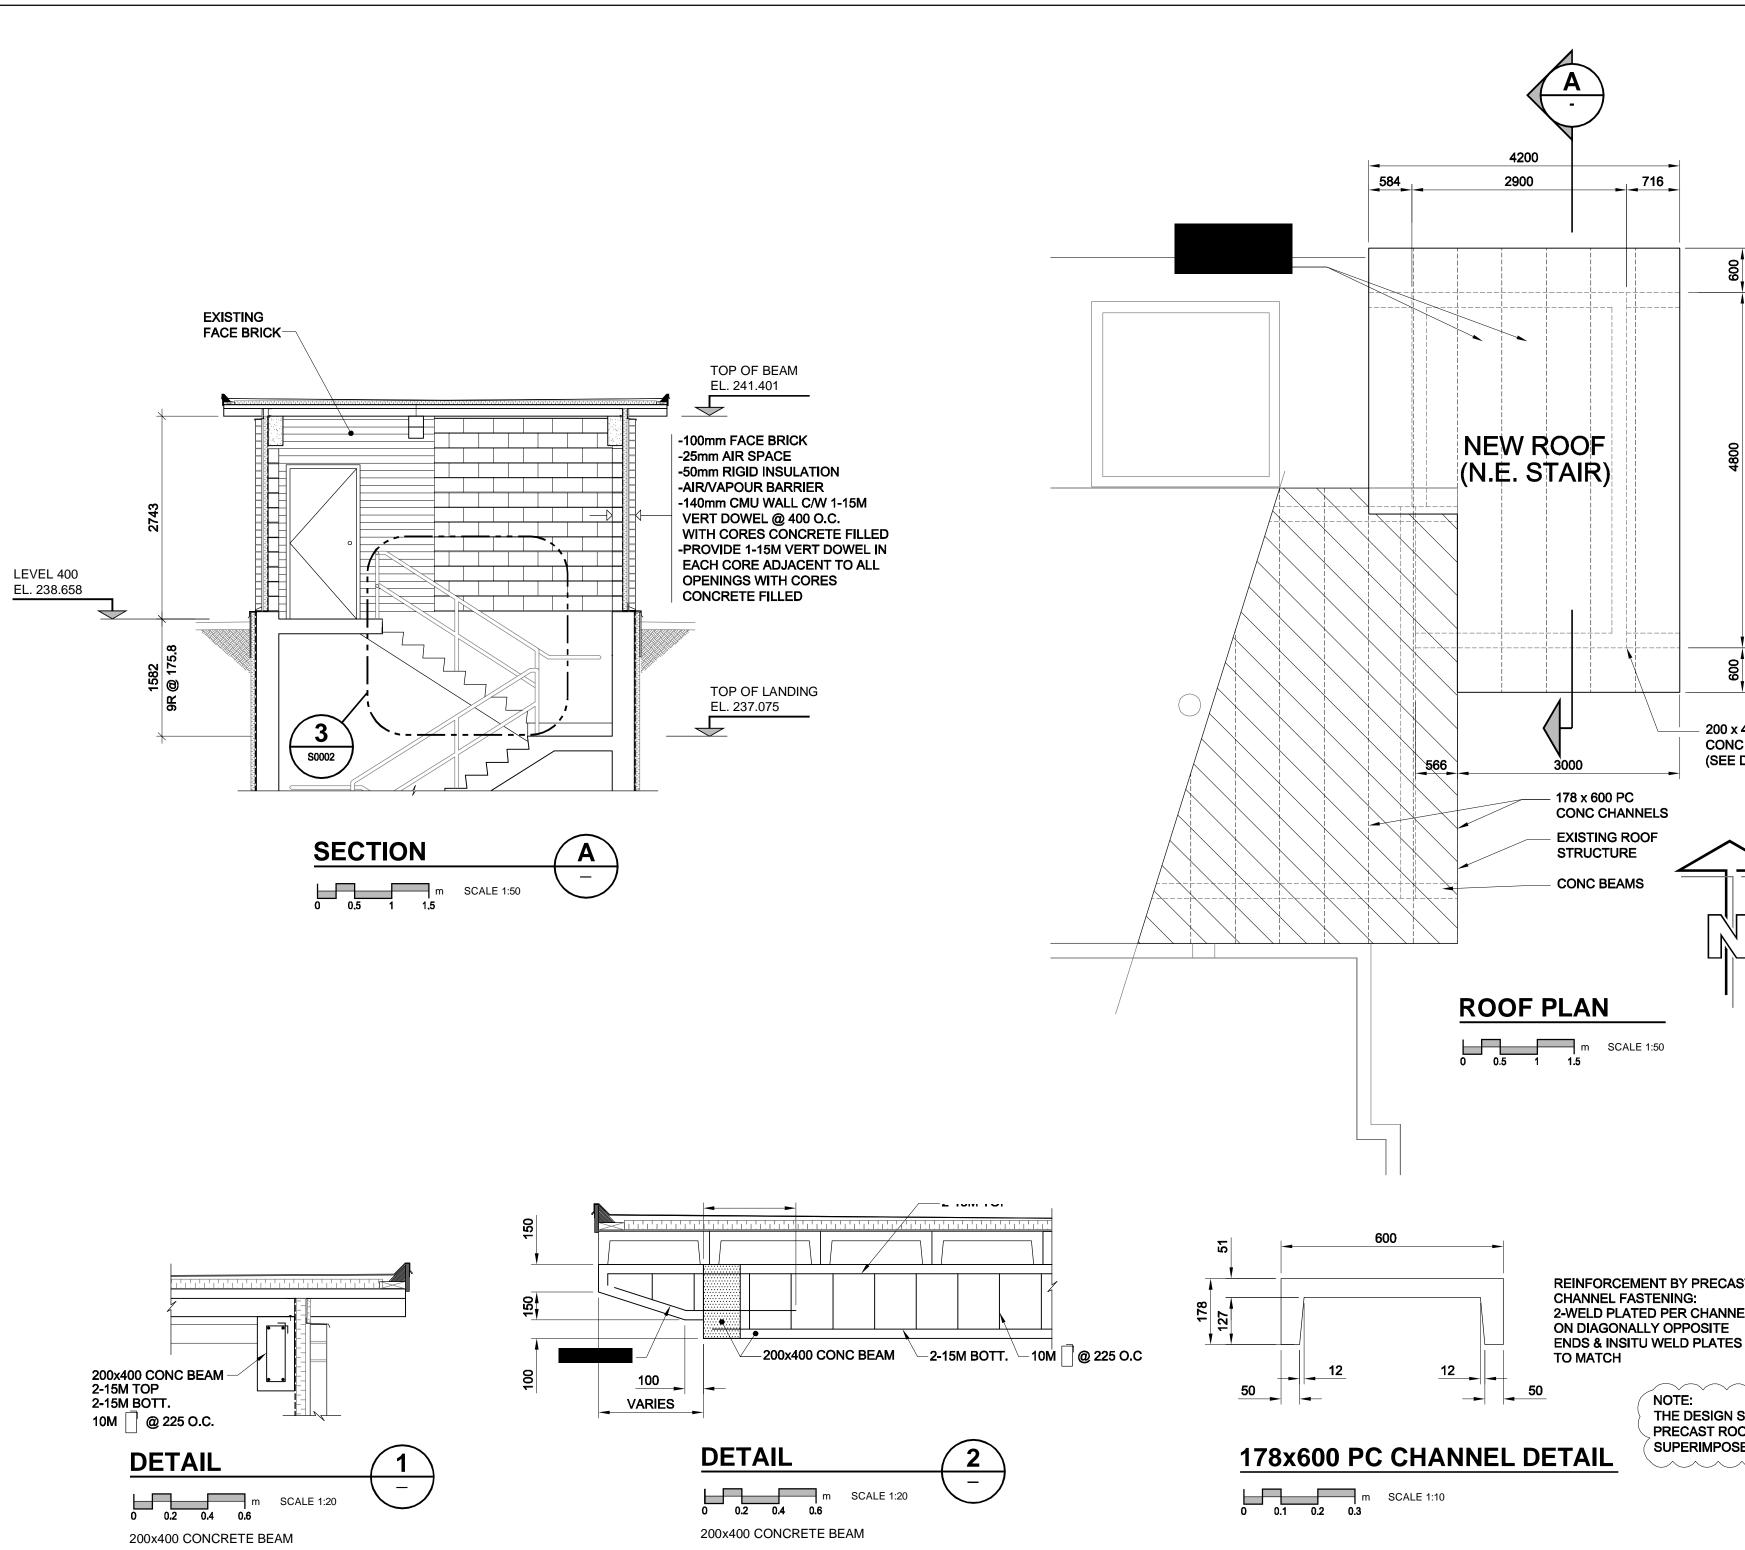

|                         | -                                                             |                                 |         |                      |        |                   |                |  |
|-------------------------|---------------------------------------------------------------|---------------------------------|---------|----------------------|--------|-------------------|----------------|--|
|                         |                                                               |                                 |         |                      |        |                   |                |  |
|                         |                                                               |                                 |         |                      |        |                   |                |  |
| 6000                    |                                                               |                                 |         |                      |        |                   |                |  |
|                         |                                                               |                                 |         |                      |        |                   |                |  |
|                         |                                                               |                                 |         |                      |        |                   |                |  |
| 400                     | -                                                             |                                 |         |                      |        |                   |                |  |
| : 400<br>C BEA<br>DETA  | M<br>IL)                                                      |                                 |         |                      |        |                   |                |  |
| $\geq$                  | <b>_</b>                                                      |                                 |         |                      |        |                   |                |  |
|                         |                                                               |                                 |         |                      |        |                   |                |  |
|                         |                                                               |                                 |         |                      |        |                   |                |  |
|                         |                                                               |                                 |         |                      |        |                   |                |  |
|                         |                                                               |                                 |         |                      |        |                   |                |  |
|                         |                                                               |                                 |         |                      |        |                   |                |  |
| ST SU<br>EL             | IPPLIER                                                       |                                 |         |                      |        |                   |                |  |
| 3                       | ~~~~~~                                                        | $\sim$                          |         |                      |        |                   |                |  |
| SERV<br>OF CH<br>SED DI | ICE LOADING FOR TH<br>HANNEL MEMBER IS<br>EAD LOAD AND 1.72 I | HE<br>0.65 kpa<br>kpa LIVE LOAD | $\sum$  |                      |        |                   |                |  |
|                         |                                                               |                                 |         |                      |        |                   |                |  |
|                         |                                                               |                                 |         |                      |        |                   |                |  |
|                         |                                                               |                                 | Cert    | Engineering Ltd. (MB |        | MP CGC<br>DRN CHK |                |  |
|                         |                                                               |                                 | No. 256 | Date: 08/01/23       |        | UM/               | A REVIEW       |  |
| MA                      | AECOM                                                         | ENGINEER'S SEAL                 |         | Winning              | THE CI | TY OF             | WINN<br>F DEPA |  |