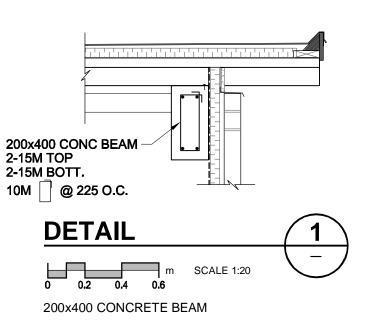

|                         | -                                                             |                                 |         |                      |        |                   |                |  |
|-------------------------|---------------------------------------------------------------|---------------------------------|---------|----------------------|--------|-------------------|----------------|--|
|                         |                                                               |                                 |         |                      |        |                   |                |  |
|                         |                                                               |                                 |         |                      |        |                   |                |  |
| 6000                    |                                                               |                                 |         |                      |        |                   |                |  |
|                         |                                                               |                                 |         |                      |        |                   |                |  |
|                         |                                                               |                                 |         |                      |        |                   |                |  |
| 400                     | -                                                             |                                 |         |                      |        |                   |                |  |
| : 400<br>C BEA<br>DETA  | M<br>IL)                                                      |                                 |         |                      |        |                   |                |  |
| $\geq$                  | <b>_</b>                                                      |                                 |         |                      |        |                   |                |  |
|                         |                                                               |                                 |         |                      |        |                   |                |  |
|                         |                                                               |                                 |         |                      |        |                   |                |  |
|                         |                                                               |                                 |         |                      |        |                   |                |  |
|                         |                                                               |                                 |         |                      |        |                   |                |  |
|                         |                                                               |                                 |         |                      |        |                   |                |  |
| ST SU<br>EL             | IPPLIER                                                       |                                 |         |                      |        |                   |                |  |
| 3                       | ~~~~~~                                                        | $\sim$                          |         |                      |        |                   |                |  |
| SERV<br>OF CH<br>SED DI | ICE LOADING FOR TH<br>HANNEL MEMBER IS<br>EAD LOAD AND 1.72 I | HE<br>0.65 kpa<br>kpa LIVE LOAD | $\sum$  |                      |        |                   |                |  |
|                         |                                                               |                                 |         |                      |        |                   |                |  |
|                         |                                                               |                                 |         |                      |        |                   |                |  |
|                         |                                                               |                                 | Cert    | Engineering Ltd. (MB |        | MP CGC<br>DRN CHK |                |  |
|                         |                                                               |                                 | No. 256 | Date: 08/01/23       |        | UM/               | A REVIEW       |  |
| MA                      | AECOM                                                         | ENGINEER'S SEAL                 |         | Winning              | THE CI | TY OF             | WINN<br>F DEPA |  |