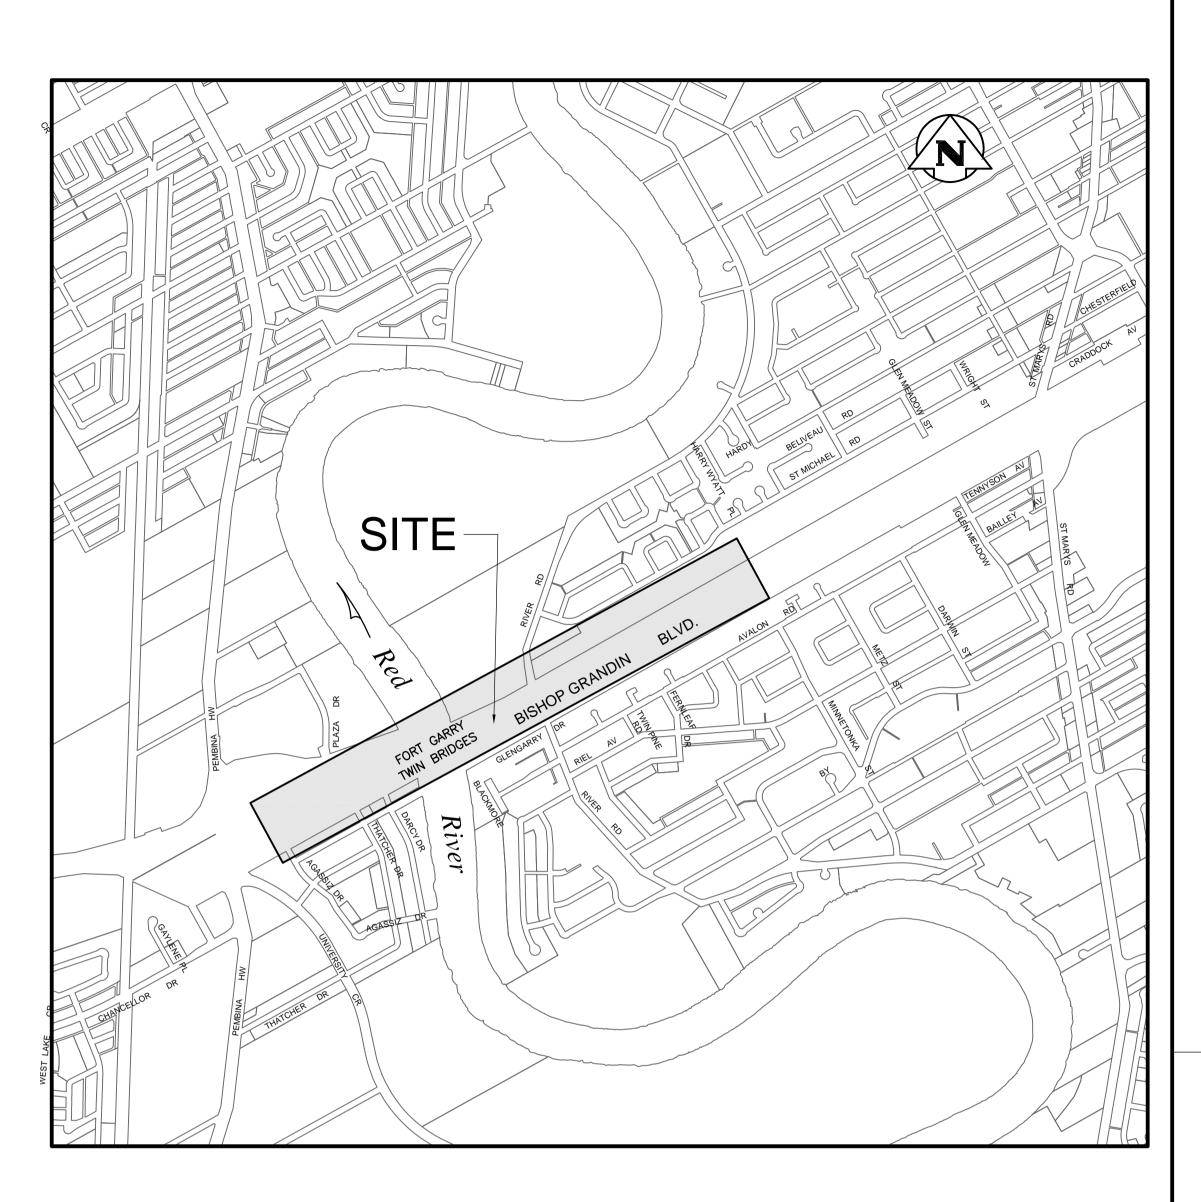

### FORT GARRY BRIDGE REHABILITATION

## **BISHOP GRANDIN DETOUR CONSTRUCTION STAGES 1 AND 2**

Engineering Inc.

C0002 C0003 C0004 C0005 C0006 C0007 C0008 C0009

C0001

#### DRAWING INDEX

STAGE 1 (2008 PROPOSED OPERATION) PROPOSED DETOUR LANES OVERALL PLAN SHOWING TRAFFIC MOVEMENTS

STAGE 2 (2009 PROPOSED OPERATION) PROPOSED DETOUR LANES OVERALL PLAN SHOWING TRAFFIC MOVEMENTS