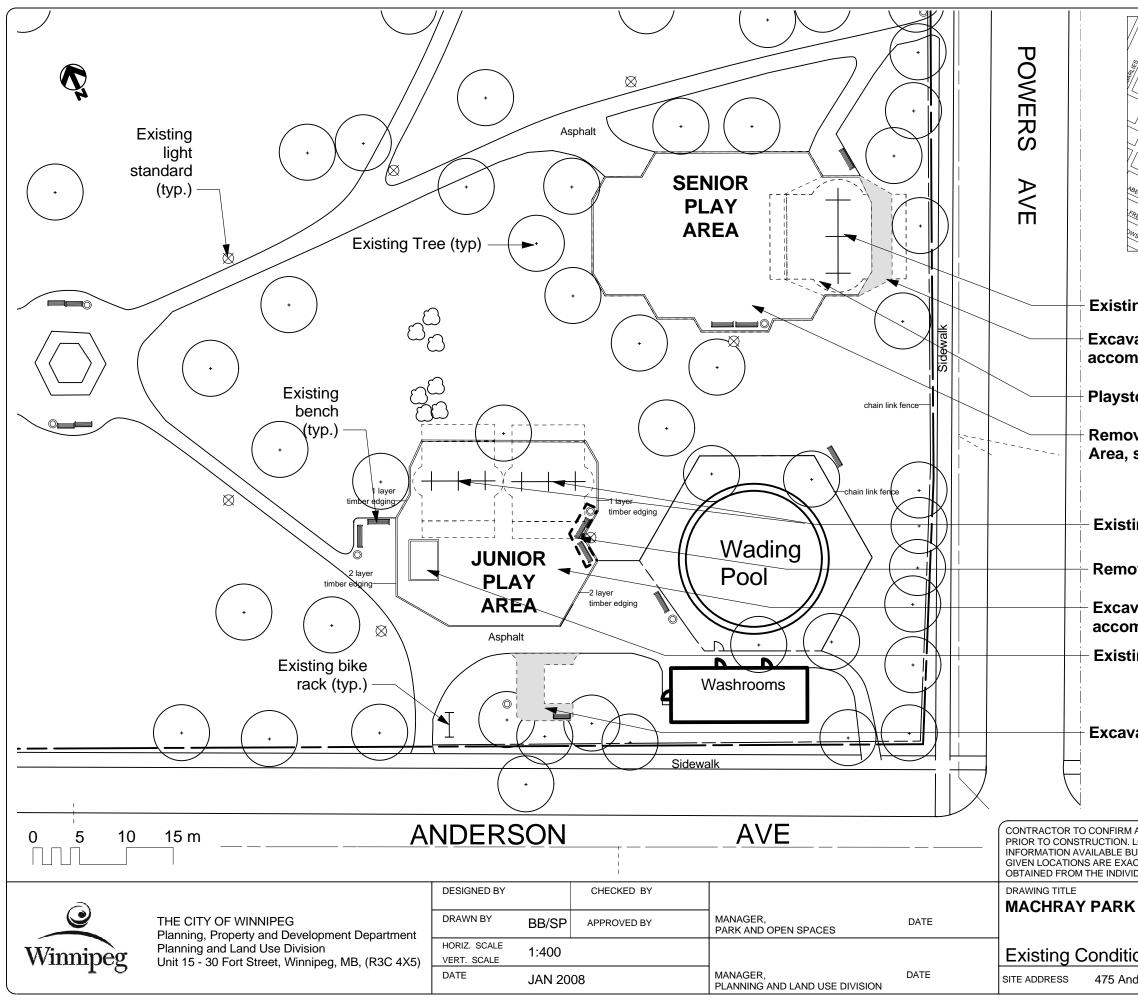

| Cruncy by                                                                                                                                                                                                                                                                |                                                                                |
|--------------------------------------------------------------------------------------------------------------------------------------------------------------------------------------------------------------------------------------------------------------------------|--------------------------------------------------------------------------------|
| 1 1 Ann 1 57                                                                                                                                                                                                                                                             | ACHRAY                                                                         |
|                                                                                                                                                                                                                                                                          | ARK                                                                            |
| MOUNTAIN T                                                                                                                                                                                                                                                               |                                                                                |
| Course Bar                                                                                                                                                                                                                                                               |                                                                                |
| REDUQQ                                                                                                                                                                                                                                                                   | Av                                                                             |
|                                                                                                                                                                                                                                                                          | AV                                                                             |
|                                                                                                                                                                                                                                                                          | AV<br>SG                                                                       |
| LOCATION F                                                                                                                                                                                                                                                               |                                                                                |
| ng 3.15m high swing set to remain.                                                                                                                                                                                                                                       |                                                                                |
| ate and legally dispose of turf and earth to nodate 300mm depth safety surface.                                                                                                                                                                                          |                                                                                |
| one to remain in Senior Swing Area.                                                                                                                                                                                                                                      |                                                                                |
| ve Playstone from Senior Play<br>stockpile for reuse.                                                                                                                                                                                                                    |                                                                                |
| ing swings to remain                                                                                                                                                                                                                                                     |                                                                                |
| ove Benches x 2 and Waste Receptacle x 1.                                                                                                                                                                                                                                |                                                                                |
| vate and legally dispose of sand to nodate 300mm depth safety surfacing.                                                                                                                                                                                                 |                                                                                |
| ing sand box to be relocated                                                                                                                                                                                                                                             |                                                                                |
|                                                                                                                                                                                                                                                                          |                                                                                |
|                                                                                                                                                                                                                                                                          |                                                                                |
| ate for Asphalt path and sitting area.                                                                                                                                                                                                                                   |                                                                                |
|                                                                                                                                                                                                                                                                          |                                                                                |
|                                                                                                                                                                                                                                                                          |                                                                                |
| ALL DIMENSIONS AND REPORT ANY DISCREPANCIES TO CO<br>LOCATION OF UNDERGROUND STRUCTURES AS SHOWN AR<br>JT NO GUARANTEE IS GIVEN THAT ALL EXISTING UTILITIES /<br>CT. CONFIRMATION OF EXISTENCE AND EXACT LOCATION C<br>DUAL UTILITIES BEFORE PROCEEDING WITH CONSTRUCTIO | E BASED ON THE BEST<br>ARE SHOWN OR THAT THE<br>OF <u>ALL</u> SERVICES MUST BE |
|                                                                                                                                                                                                                                                                          | DRAWING NO.                                                                    |
|                                                                                                                                                                                                                                                                          | M.7-H1-R1                                                                      |
| ons & Removals                                                                                                                                                                                                                                                           | BID OPPORTUNITY NO.                                                            |
| derson Ave                                                                                                                                                                                                                                                               | 82-2008                                                                        |
|                                                                                                                                                                                                                                                                          |                                                                                |