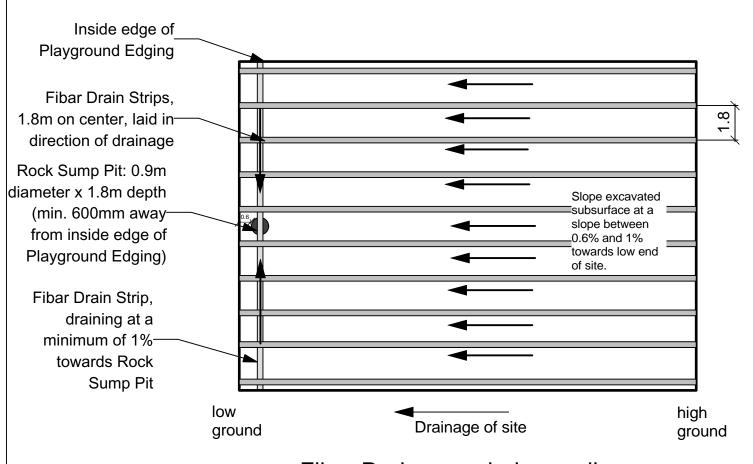

## Woodcarpet - drainage diagram

Plan NTS

CONTRACTOR TO CONFIRM ALL DIMENSIONS AND REPORT ANY DISCREPANCIES TO CONTRACT ADMINISTRATOR PRIOR TO CONSTRUCTION. LOCATION OF UNDERGROUND STRUCTURES AS SHOWN ARE BASED ON THE BEST INFORMATION AVAILABLE BUT NO GUARANTEE IS GIVEN THAT ALL EXISTING UTILITIES ARE SHOWN OR THAT THE GIVEN LOCATIONS ARE EXACT. CONFIRMATION OF EXISTENCE AND EXACT LOCATION OF ALL SERVICES MUST BE OBTAINED FROM THE INDIVIDUAL UTILITIES BEFORE PROCEEDING WITH CONSTRUCTION.