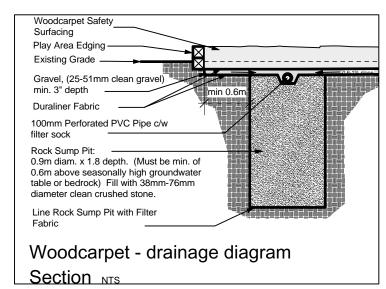

## Woodcarpet - drainage diagram

Plan NTS

CONTRACTOR TO CONFIRM ALL DIMENSIONS AND REPORT ANY DISCREPANCIES TO CONTRACT ADMINISTRATOR PRIOR TO CONSTRUCTION. LOCATION OF UNDERGROUND STRUCTURES AS SHOWN ARE BASED ON THE BEST INFORMATION AVAILABLE BUT NO GUARANTEE IS GIVEN THAT ALL EXISTING UTILITIES ARE SHOWN OR THAT THE GIVEN LOCATIONS ARE EXACT. CONFIRMATION OF EXISTENCE AND EXACT LOCATION OF ALL SERVICES MUST BE OBTAINED FROM THE INDIVIDUAL UTILITIES BEFORE PROCEEDING WITH CONSTRUCTION.