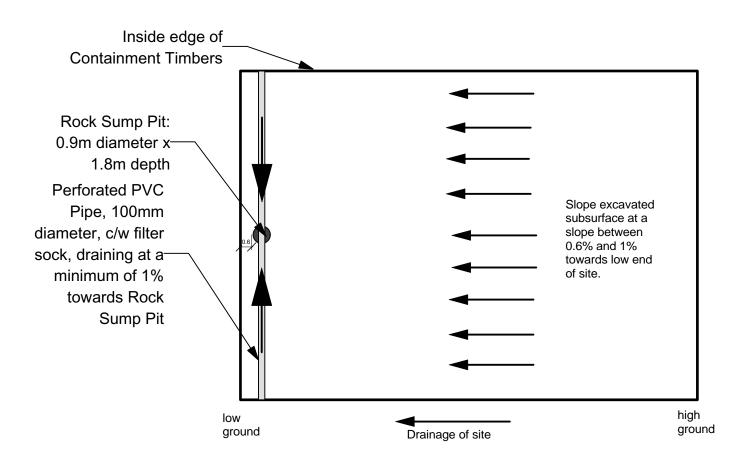

## Woodcarpet - drainage diagram

Plan NTS

CONTRACTOR TO CONFIRM ALL DIMENSIONS AND REPORT ANY DISCREPANCIES TO CONTRACT ADMINISTRATOR PRIOR TO CONSTRUCTION. LOCATION OF UNDERGROUND STRUCTURES AS SHOWN ARE BASED ON THE BEST INFORMATION AVAILABLE BUT NO GUARANTEE IS GIVEN THAT ALL EXISTING UTILITIES ARE SHOWN OR THAT THE GIVEN LOCATIONS ARE EXACT. CONFIRMATION OF EXISTENCE AND EXACT LOCATION OF ALL SERVICES MUST BE OBTAINED FROM THE INDIVIDUAL UTILITIES BEFORE PROCEEDING WITH CONSTRUCTION.