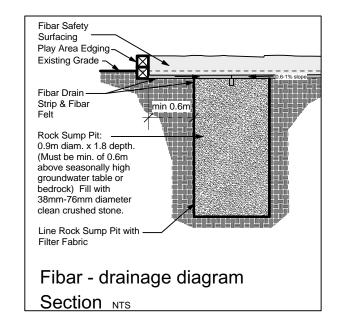

## Woodcarpet - drainage diagram

Plan NTS

CONTRACTOR TO CONFIRM ALL DIMENSIONS AND REPORT ANY DISCREPANCIES TO CONTRACT ADMINISTRATOR PRIOR TO CONSTRUCTION. LOCATION OF UNDERGROUND STRUCTURES AS SHOWN ARE BASED ON THE BEST INFORMATION AVAILABLE BUT NO GUARANTEE IS GIVEN THAT ALL EXISTING UTILITIES ARE SHOWN OR THAT THE GIVEN LOCATIONS ARE EXACT. CONFIRMATION OF EXISTENCE AND EXACT LOCATION OF ALL SERVICES MUST BE OBTAINED FROM THE INDIVIDUAL UTILITIES BEFORE PROCEEDING WITH CONSTRUCTION.