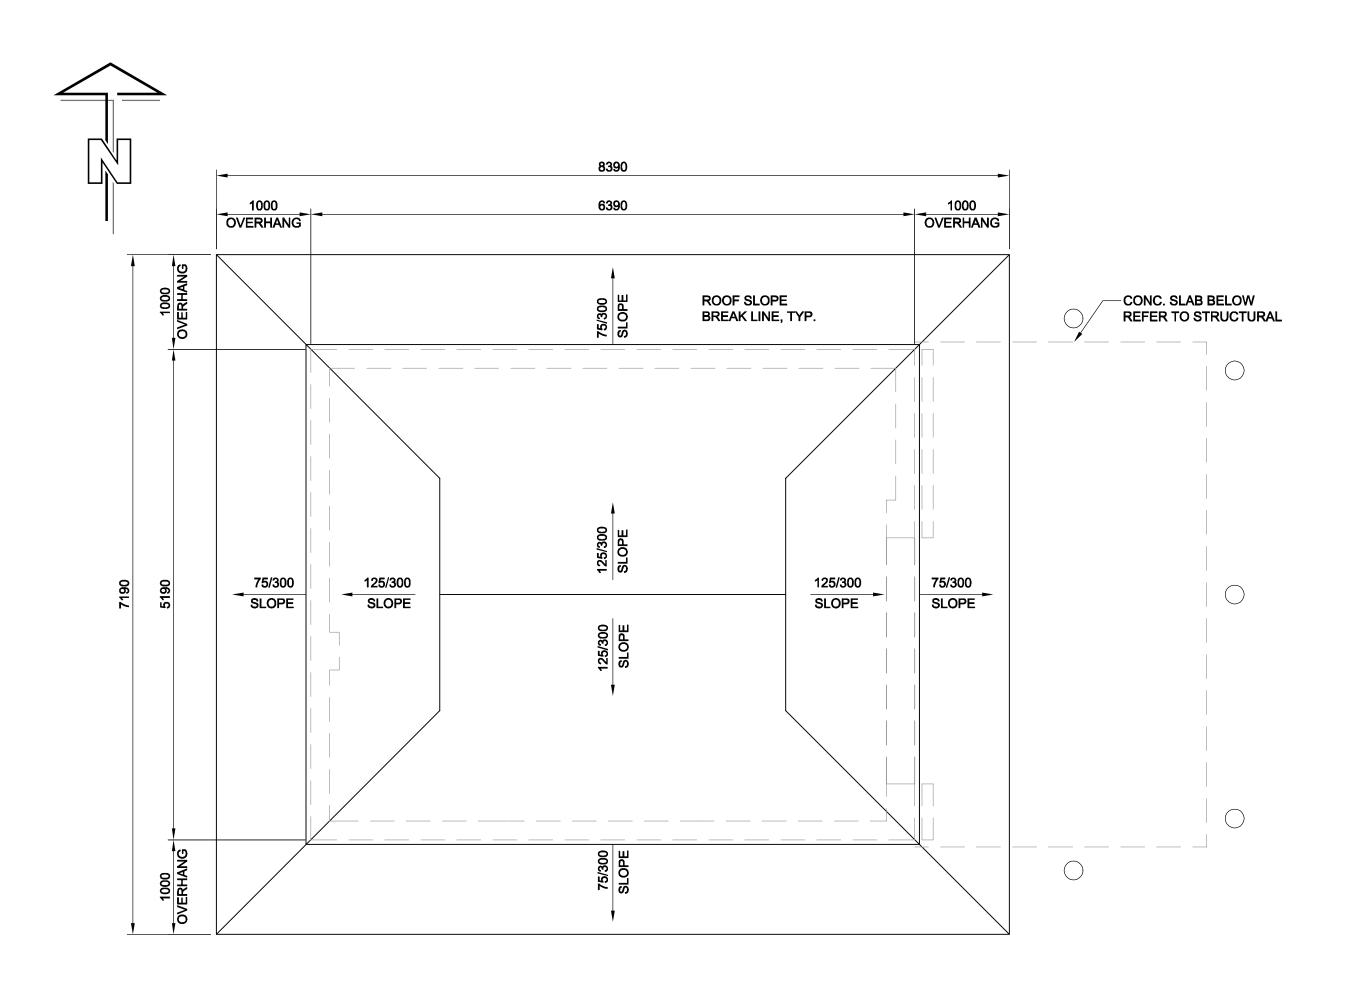

## PLAN mm SCA 0 400 800 1200

ROOF

This drawing has been prepared for the use of AECOM's client and may not be used, reproduced or relied upon by third parties, except as agreed by AECOM and its client, as required by law or for use by **LOCATION APPROVED** UNDERGROUND STRUCTURES agreed by AECOM and its client, as required by law or for use by governmental reviewing agencies. AECOM accepts no responsibility and denies any liability whatsoever, to any party that modifies this drawing without AECOM's express written consent.

## THE CITY OF WINNIPEG WATER AND WASTE DEPARTMENT

BRANCH I AQUEDUCT VALVE CHAMBER
AT McPHILLIPS STREET
PUMPING STATION
ARCHITECTURAL

**UPPER LEVEL & ROOF PLANS** 

09 28

CITY DRAWING NUMBER

REV

D-11919 1