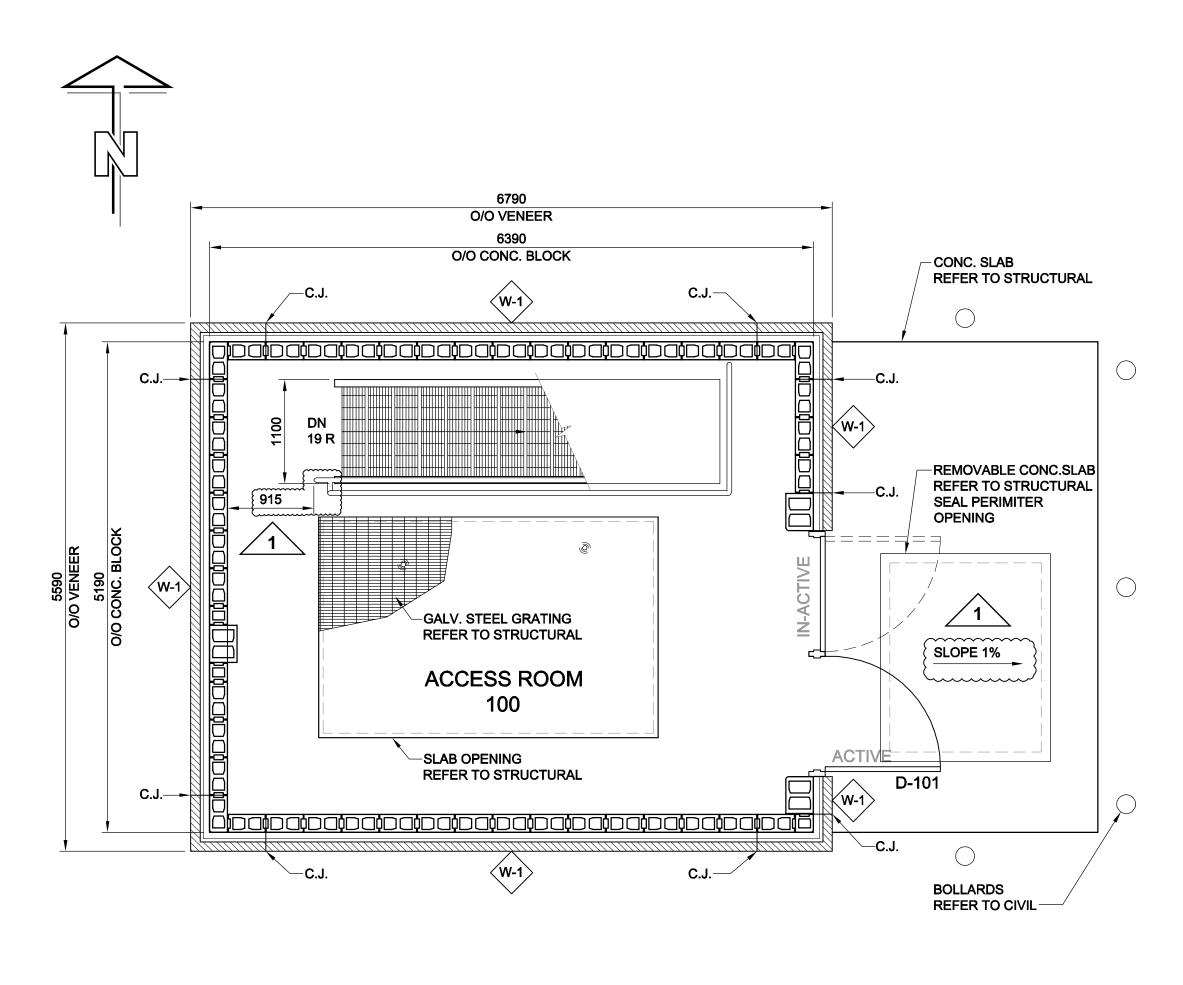

## PLAN mm SCA 0 400 800 1200

ROOF

This drawing has been prepared for the use of AECOM's client and may not be used, reproduced or relied upon by third parties, except as agreed by AECOM and its client, as required by law or for use by **LOCATION APPROVED** UNDERGROUND STRUCTURES agreed by AECOM and its client, as required by law or for use by governmental reviewing agencies. AECOM accepts no responsibility and denies any liability whatsoever, to any party that modifies this drawing without AECOM's express written consent.

## THE CITY OF WINNIPEG WATER AND WASTE DEPARTMENT

BRANCH I AQUEDUCT VALVE CHAMBER
AT McPHILLIPS STREET
PUMPING STATION
ARCHITECTURAL

**UPPER LEVEL & ROOF PLANS** 

09 28

CITY DRAWING NUMBER

REV

D-11919 1