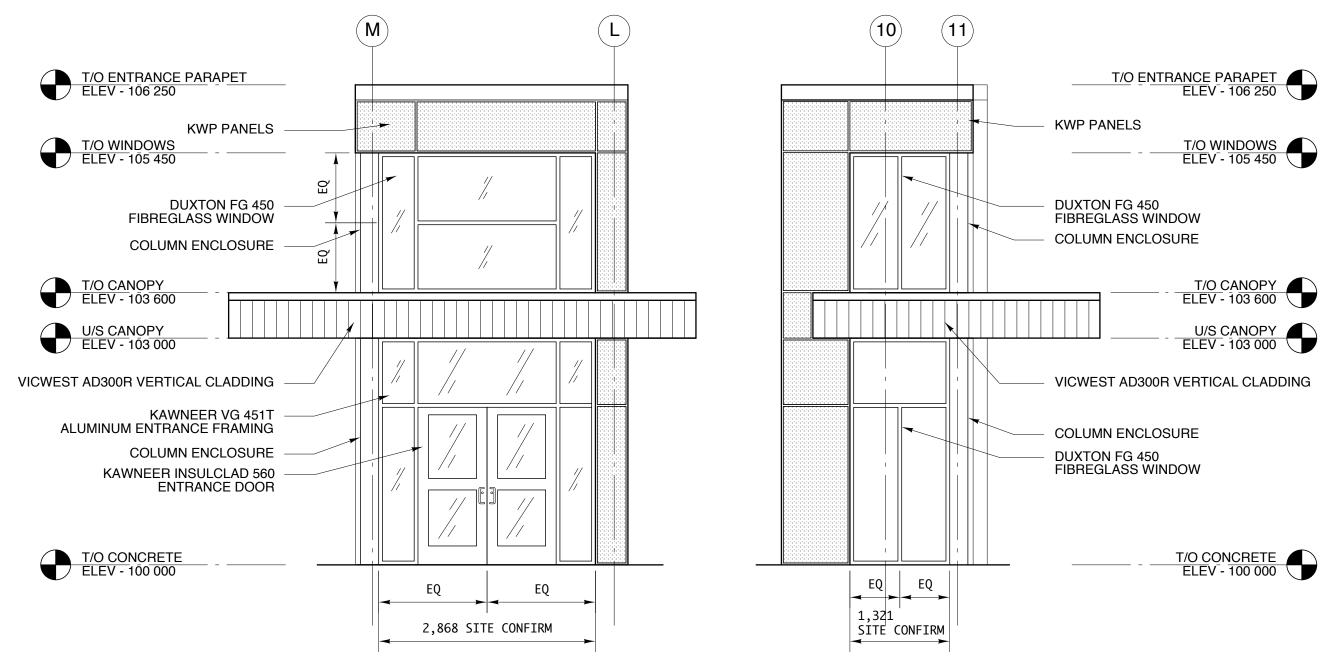

NOTE: THIS DRAWING IS PROVIDED FOR CLARIFICATION AND REVISION PURPOSES AND SHALL BE READ IN CONJUNCTION WITH OTHER CONSTRUCTION DOCUMENTATION. EXTRANEOUS INFORMATION HAS BEEN REMOVED FOR CLARITY. NOTIFY THE CONTRACT ADMINISTRATOR IN THE EVENT OF QUESTIONS.

SINCLAIR PARK COMMUNITY CENTRE Date: 30th March 2010

Project # 08-011 Drawn: G.S. Reviewed: H.F.

Harold Funk Architect Inc. **Architecture and Urban Design** 

401-55 Donald Street, Winnipeg, Manitoba R3C 1L8 T (204) 943-5087 info@funkarchitect.com F (204) 949-9231 funkarchitect.com



NOTE: TEMPERED GLASS WITH 6mm AND SULL SASH FOR ALL VESTIBULE GLAZING





Harold Funk Architect Inc. Architecture and Urban Design

401-55 Donald Street, Winnipeg, Manitoba R3C 1L8 T (204) 943-5087 info@funkarchitect.com F (204) 949-9231 funkarchitect.com



NOTE: THIS DRAWING IS PROVIDED FOR CLARIFICATION AND REVISION PURPOSES AND SHALL BE READ IN CONJUNCTION WITH OTHER CONSTRUCTION DOCUMENTATION. EXTRANEOUS INFORMATION HAS BEEN REMOVED FOR CLARITY. NOTIFY THE CONTRACT ADMINISTRATOR IN THE EVENT OF QUESTIONS.

AD03b/

## SINCLAIR PARK COMMUNITY CENTRE Date: 30th March 2010

Project # 08-011 Drawn: G.S. Reviewed: H.F.

F (204) 949-9231

## harold funk architect inc.

Harold Funk Architect Inc. **Architecture and Urban Design** 

401-55 Donald Street, Winnipeg, Manitoba R3C 1L8 T (204) 9