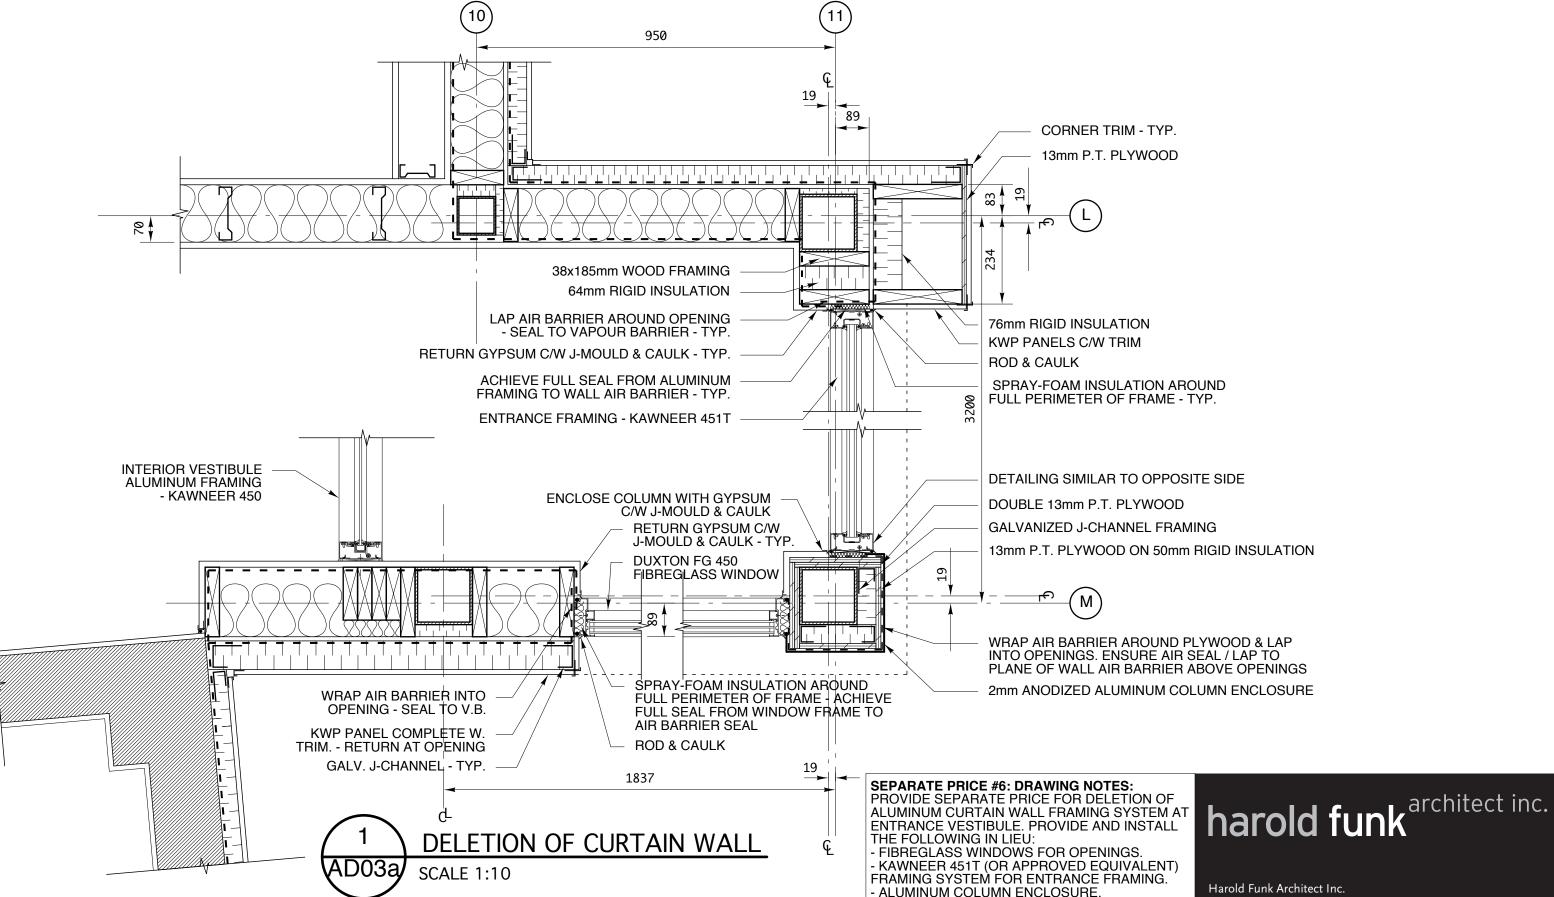

NOTE: THIS DRAWING IS PROVIDED FOR CLARIFICATION AND REVISION PURPOSES AND SHALL BE READ IN CONJUNCTION WITH OTHER CONSTRUCTION DOCUMENTATION. EXTRANEOUS INFORMATION HAS BEEN REMOVED FOR CLARITY. NOTIFY THE CONTRACT ADMINISTRATOR IN THE EVENT OF QUESTIONS.

NOTE: TEMPERED GLASS WITH 6mm AND SULL SASH FOR ALL VESTIBULE GLAZING

Harold Funk Architect Inc. Architecture and Urban Design

401-55 Donald Street, Winnipeg, Manitoba R3C 1L8 T (204) 943-5087 info@funkarchitect.com F (204) 949-9231 funkarchitect.com