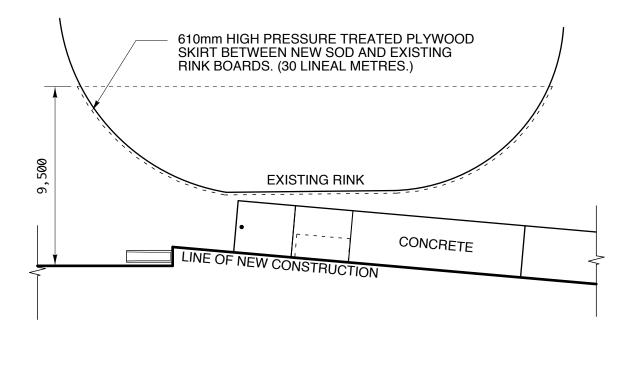

1 PRESSURE TREATED WOOD CLARIFICATION AD07 SCALE 1:200 SITE PLAN CLARIFICATION: CLARIFICATION OF PRESSURE TREATED WOOD DEPTH DIMENSIONS