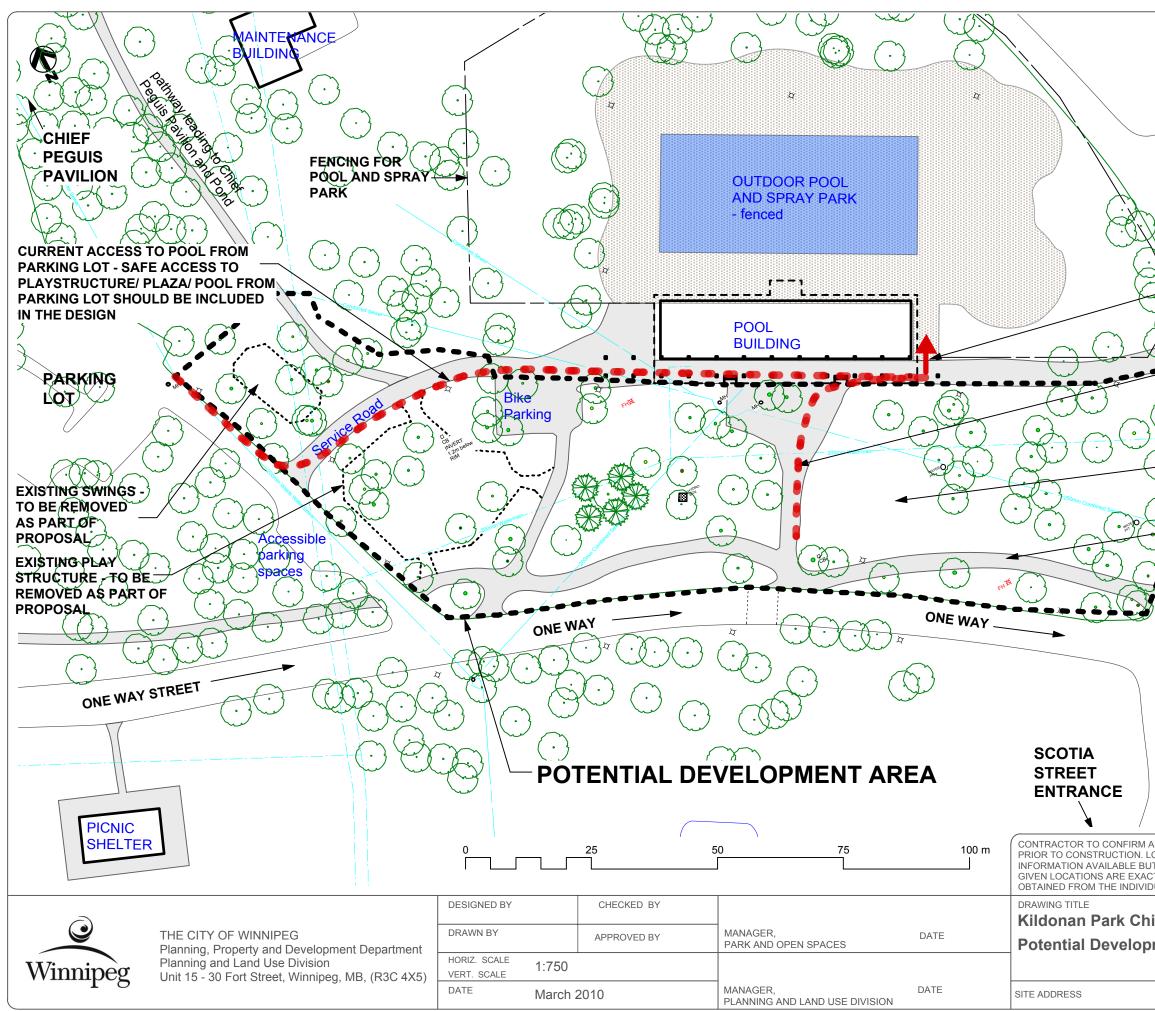

|                                                                                                                                                                                                                                                                          | RAINBOW<br>STAGE                                                               |
|--------------------------------------------------------------------------------------------------------------------------------------------------------------------------------------------------------------------------------------------------------------------------|--------------------------------------------------------------------------------|
|                                                                                                                                                                                                                                                                          |                                                                                |
|                                                                                                                                                                                                                                                                          |                                                                                |
|                                                                                                                                                                                                                                                                          |                                                                                |
| ENTRANCE TO POOL AND<br>SPRAY PARK                                                                                                                                                                                                                                       |                                                                                |
| ENSURE CLEAR PATH OF<br>ACCESSING POOL AND SI<br>FROM STREET - LINKAGE<br>POTENTIAL ENTRY PLAZA<br>PART OF PROPOSAL                                                                                                                                                      | PRAY PARK                                                                      |
| OLD WADING POOL SITE<br>WADING POOL HAS<br>ALREADY BEEN REMOVE                                                                                                                                                                                                           |                                                                                |
| EXISTING ASPHALT PATH<br>REDONE, REMOVED OR R<br>BUT REQUIRED CIRCULAT<br>MAINTAINED, ALL COSTS<br>REMOVALS, RELOCATION<br>REDOING PATHWAYS TO<br>IN PROPOSAL                                                                                                            | ELOCATED,<br>FION MUST BE<br>FOR<br>I, AND/OR                                  |
|                                                                                                                                                                                                                                                                          |                                                                                |
| NOTES:<br>1. TREE LOCATIONS OUTSI<br>POTENTIAL DEVELOPME<br>APPROXIMATE ONLY.<br>2. SOME UNDERGROUND U<br>SHOWN, BUT NOT NECES<br>3. UNDERGROUND UTILITY<br>ARE APPROXIMATE ONLY                                                                                         | NT AREA ARE<br>ITILITIES ARE<br>SSARILY ALL.<br>LOCATIONS                      |
|                                                                                                                                                                                                                                                                          | / (                                                                            |
| ALL DIMENSIONS AND REPORT ANY DISCREPANCIES TO CO<br>OCATION OF UNDERGROUND STRUCTURES AS SHOWN AR<br>IT NO GUARANTEE IS GIVEN THAT ALL EXISTING UTILITIES A<br>CT. CONFIRMATION OF EXISTENCE AND EXACT LOCATION CO<br>DUAL UTILITIES BEFORE PROCEEDING WITH CONSTRUCTIO | E BASED ON THE BEST<br>ARE SHOWN OR THAT THE<br>OF <u>ALL</u> SERVICES MUST BE |
| ildren's Playground                                                                                                                                                                                                                                                      | DRAWING NO.                                                                    |
| ment Area                                                                                                                                                                                                                                                                | K-L2-R1                                                                        |
|                                                                                                                                                                                                                                                                          | BID OPPORTUNITY NO. <b>172-2010</b>                                            |
|                                                                                                                                                                                                                                                                          |                                                                                |