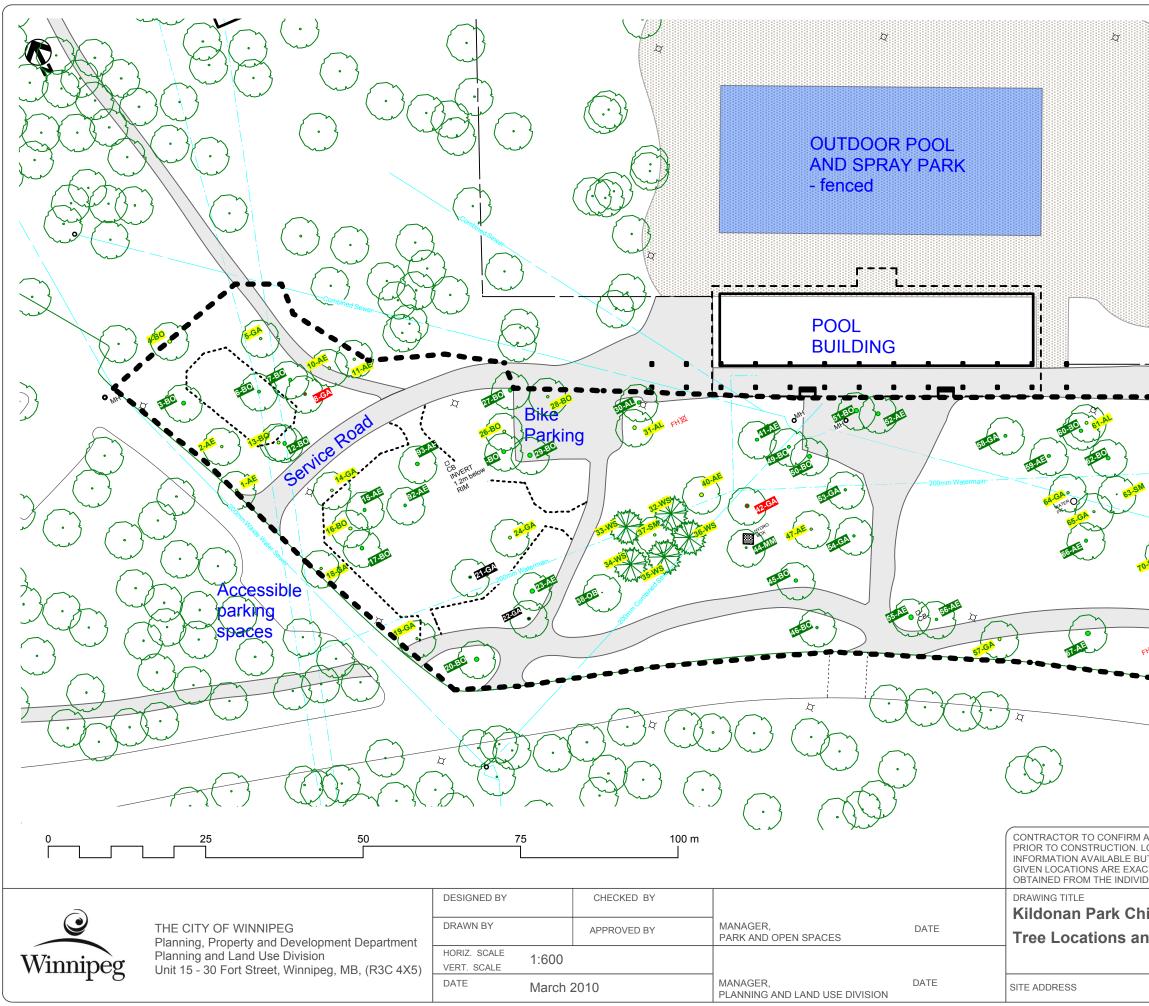

| ALL DIMENSIONS AND REPORT ANY DISCREPANCIES TO CONTRACT ADMINISTRAT<br>OCATION OF UNDERGROUND STRUCTURES AS SHOWN ARE BASED ON THE BEST<br>IT NO GUARANTEE IS GIVEN THAT ALL EXISTING UTILITIES ARE SHOWN OR THAT<br>T. CONFIRMATION OF EXISTENCE AND EXACT LOCATION OF ALL SERVICES MUST<br>DUAL UTILITIES BEFORE PROCEEDING WITH CONSTRUCTION. | г<br>ТНВ |
|--------------------------------------------------------------------------------------------------------------------------------------------------------------------------------------------------------------------------------------------------------------------------------------------------------------------------------------------------|----------|
| ildren's Playground<br>ad Condition K-L3                                                                                                                                                                                                                                                                                                         |          |
| BID OPPORTUNITY NO<br>172-2010                                                                                                                                                                                                                                                                                                                   | ).<br>   |

10-03-02 Kildonan Pa