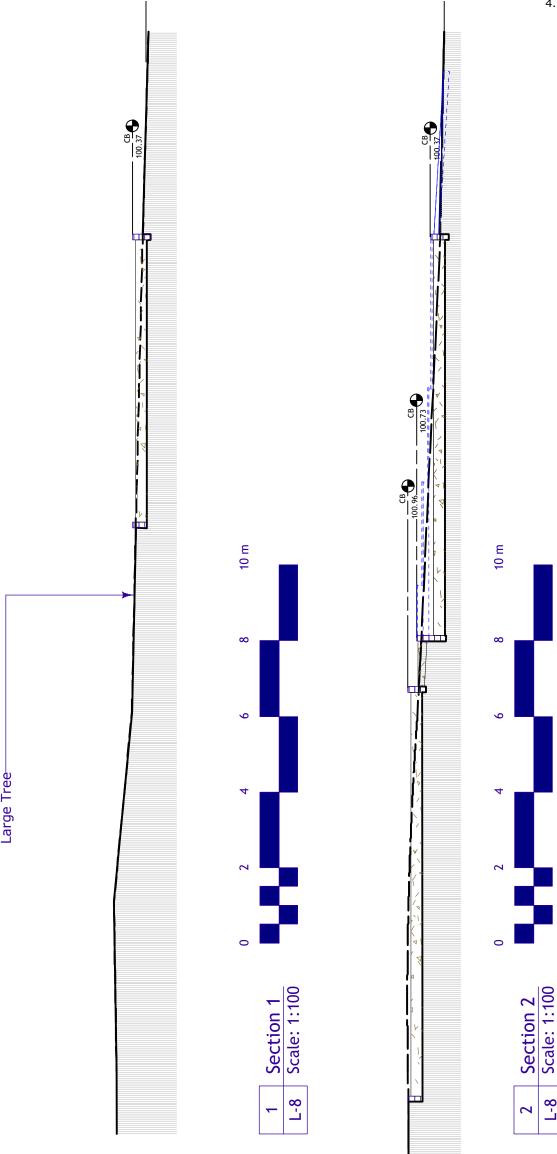

- 1. This drawing shall not be used for construction unless signed and sealed by Landscape Architect.
- 2. Variations and modifications to the work shown will not be allowed without prior written consent of Landscape Architect.
- 3. Drawing and Specifications, as instruments of service, are the property of the Landscape Architect. The copyright is reserved in the name of the Landscape Architect. No reproduction may be made without the prior written consent of the Landscape Architect
- 4. Contractors/bidders are hereby granted a limited licence to reproduce these drawings for the purposes of bidding. Such reproductions are not to be used for construction.



3 5/12/10 Adjusted height of upper play area

No. Date Issue Notes

Drawing No.