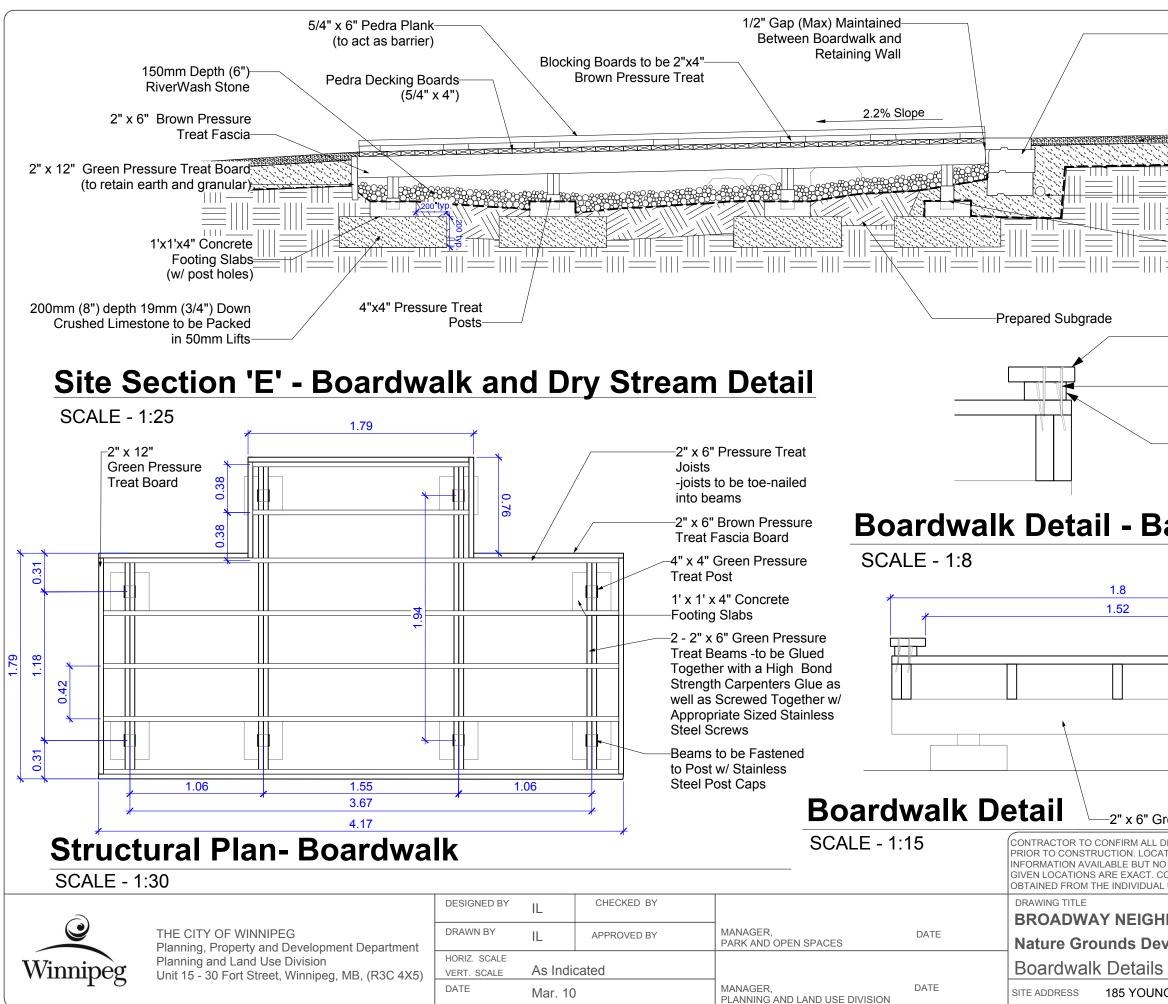

|                                                                                                                                                                                                                                                                                                                                                  |                                                                                           | )                                                               |
|--------------------------------------------------------------------------------------------------------------------------------------------------------------------------------------------------------------------------------------------------------------------------------------------------------------------------------------------------|-------------------------------------------------------------------------------------------|-----------------------------------------------------------------|
|                                                                                                                                                                                                                                                                                                                                                  | -Barkman "Roma<br>Retaining Wall<br>Antique Brown (<br>(installed as per<br>instructions) |                                                                 |
|                                                                                                                                                                                                                                                                                                                                                  | -Granular Path as<br>SCD-645R                                                             | s per                                                           |
|                                                                                                                                                                                                                                                                                                                                                  | -Non-Woven Geo                                                                            | o-Textile Fabric                                                |
| <u>=</u>                                                                                                                                                                                                                                                                                                                                         | –Drainage Piping<br>(4" dia. Weeping                                                      |                                                                 |
|                                                                                                                                                                                                                                                                                                                                                  | Mastic or Parafir<br>-to Post Holes on<br>side of Boardwa                                 | North                                                           |
|                                                                                                                                                                                                                                                                                                                                                  |                                                                                           |                                                                 |
| Appropriate Sized Galvanized<br>Deck Screws                                                                                                                                                                                                                                                                                                      |                                                                                           |                                                                 |
| Blocking Boards to be 2"x4"<br>Brown Pressure Treat                                                                                                                                                                                                                                                                                              |                                                                                           |                                                                 |
| arrier                                                                                                                                                                                                                                                                                                                                           | 5/4" x 4" P                                                                               | edra Deck Board                                                 |
|                                                                                                                                                                                                                                                                                                                                                  | /5/4" x 6" P<br>(Boardwal                                                                 | edra Deck Board<br>k Barrier)                                   |
| / ¥                                                                                                                                                                                                                                                                                                                                              | / / Screws Tr                                                                             | nc Plated Deck<br>reated for ACQ<br>Sized to Suit               |
| · · · · · · · · · · · · · · · · · · ·                                                                                                                                                                                                                                                                                                            | 2" x 4" Brown Pressure                                                                    |                                                                 |
| l                                                                                                                                                                                                                                                                                                                                                |                                                                                           | own Pressure                                                    |
|                                                                                                                                                                                                                                                                                                                                                  | 4" x 4" Pre                                                                               | essure Treat Posts                                              |
|                                                                                                                                                                                                                                                                                                                                                  | Slabs (w/                                                                                 | ' Concrete Footing<br>Hole Recessed into<br>for Post Placement) |
| reen PT Beam Pressure                                                                                                                                                                                                                                                                                                                            | reen<br>Treat Joists                                                                      | ,                                                               |
| DIMENSIONS AND REPORT ANY DISCREPANCIES TO CONTRACT ADMINISTRATOR<br>ATION OF UNDERGROUND STRUCTURES AS SHOWN ARE BASED ON THE BEST<br>O GUARANTEE IS GIVEN THAT ALL EXISTING UTILITIES ARE SHOWN OR THAT THE<br>CONFIRMATION OF EXISTENCE AND EXACT LOCATION OF <u>ALL</u> SERVICES MUST BE<br>L UTILITIES BEFORE PROCEEDING WITH CONSTRUCTION. |                                                                                           |                                                                 |
| <b>IBORHOOD CENTRE</b>                                                                                                                                                                                                                                                                                                                           |                                                                                           | DRAWING NO.                                                     |
| velopment                                                                                                                                                                                                                                                                                                                                        |                                                                                           | B.22-G6-R1                                                      |
| G STREET                                                                                                                                                                                                                                                                                                                                         |                                                                                           | BID OPPORTUNITY NO. <b>434-2010</b>                             |
|                                                                                                                                                                                                                                                                                                                                                  |                                                                                           |                                                                 |