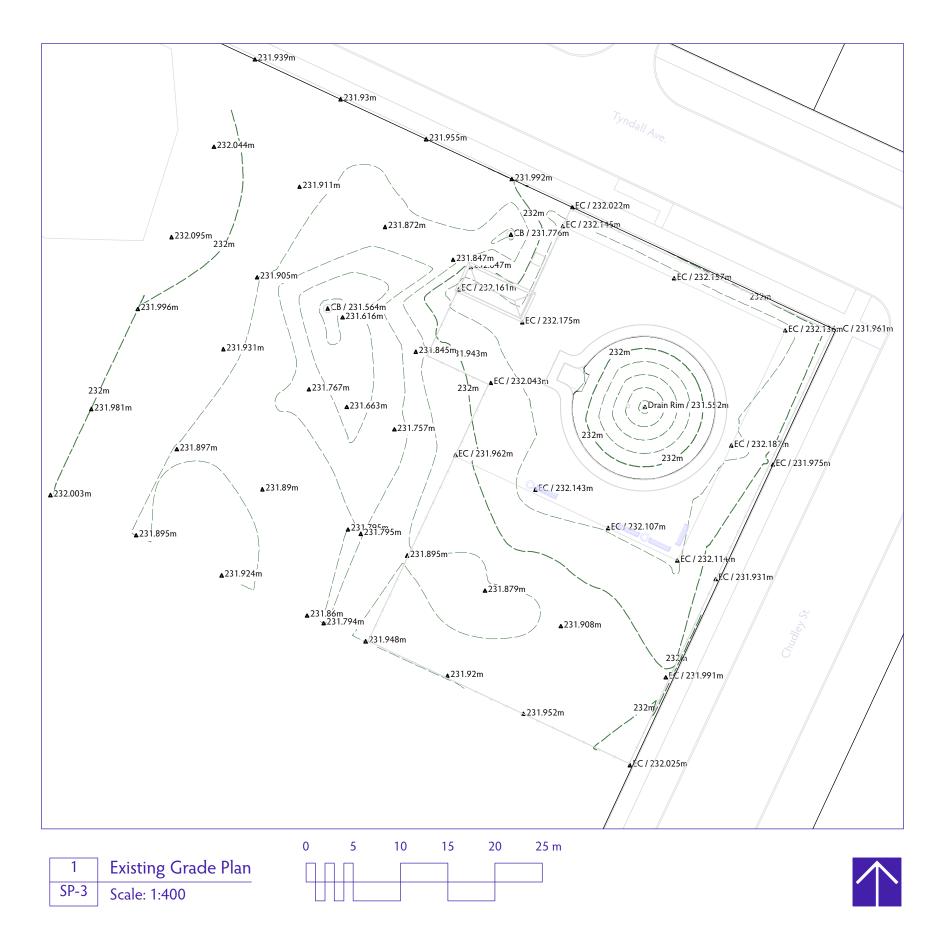

## **General Notes**

- 1. Contractor is advised that existing grades are given as information only and should be verified on site. Contractor is not to rely on these grades without verifying their accuracy on site.
- 2. Existing Site grades Based upon City of Winnipeg BenchMark 24-018 (233.011m) located W. side Chudley St. @ Magnus Ave., Tablet in E. Conc. Foundation of Shaughnessy Park School, 3m S. & 0.3 m below brick of N.E. Corner of School

Abreviations:

CB Catch Basin

Existing Exis

Edge of Asphalt EA **Edge of Concrete** EC

| 1 | 1/7/11 | For RFP |
|---|--------|---------|
|   |        |         |

Issue Notes Date