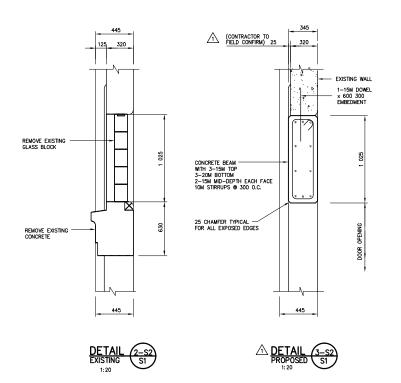

ALL DIMENSIONS TO EXISTING SURFACES SHALL BE TAKEN AS ±. VERIFY PRIOR TO CONSTRUCTION.

Certificate of Authorization

MMM Group Limited

No. 4531 Date: Nov. 10, 2010

(A-I

METRIC
WHOLE NUMBERS INDICATE MILLIMETRES
DECIMALIZED NUMBERS INDICATE METRES