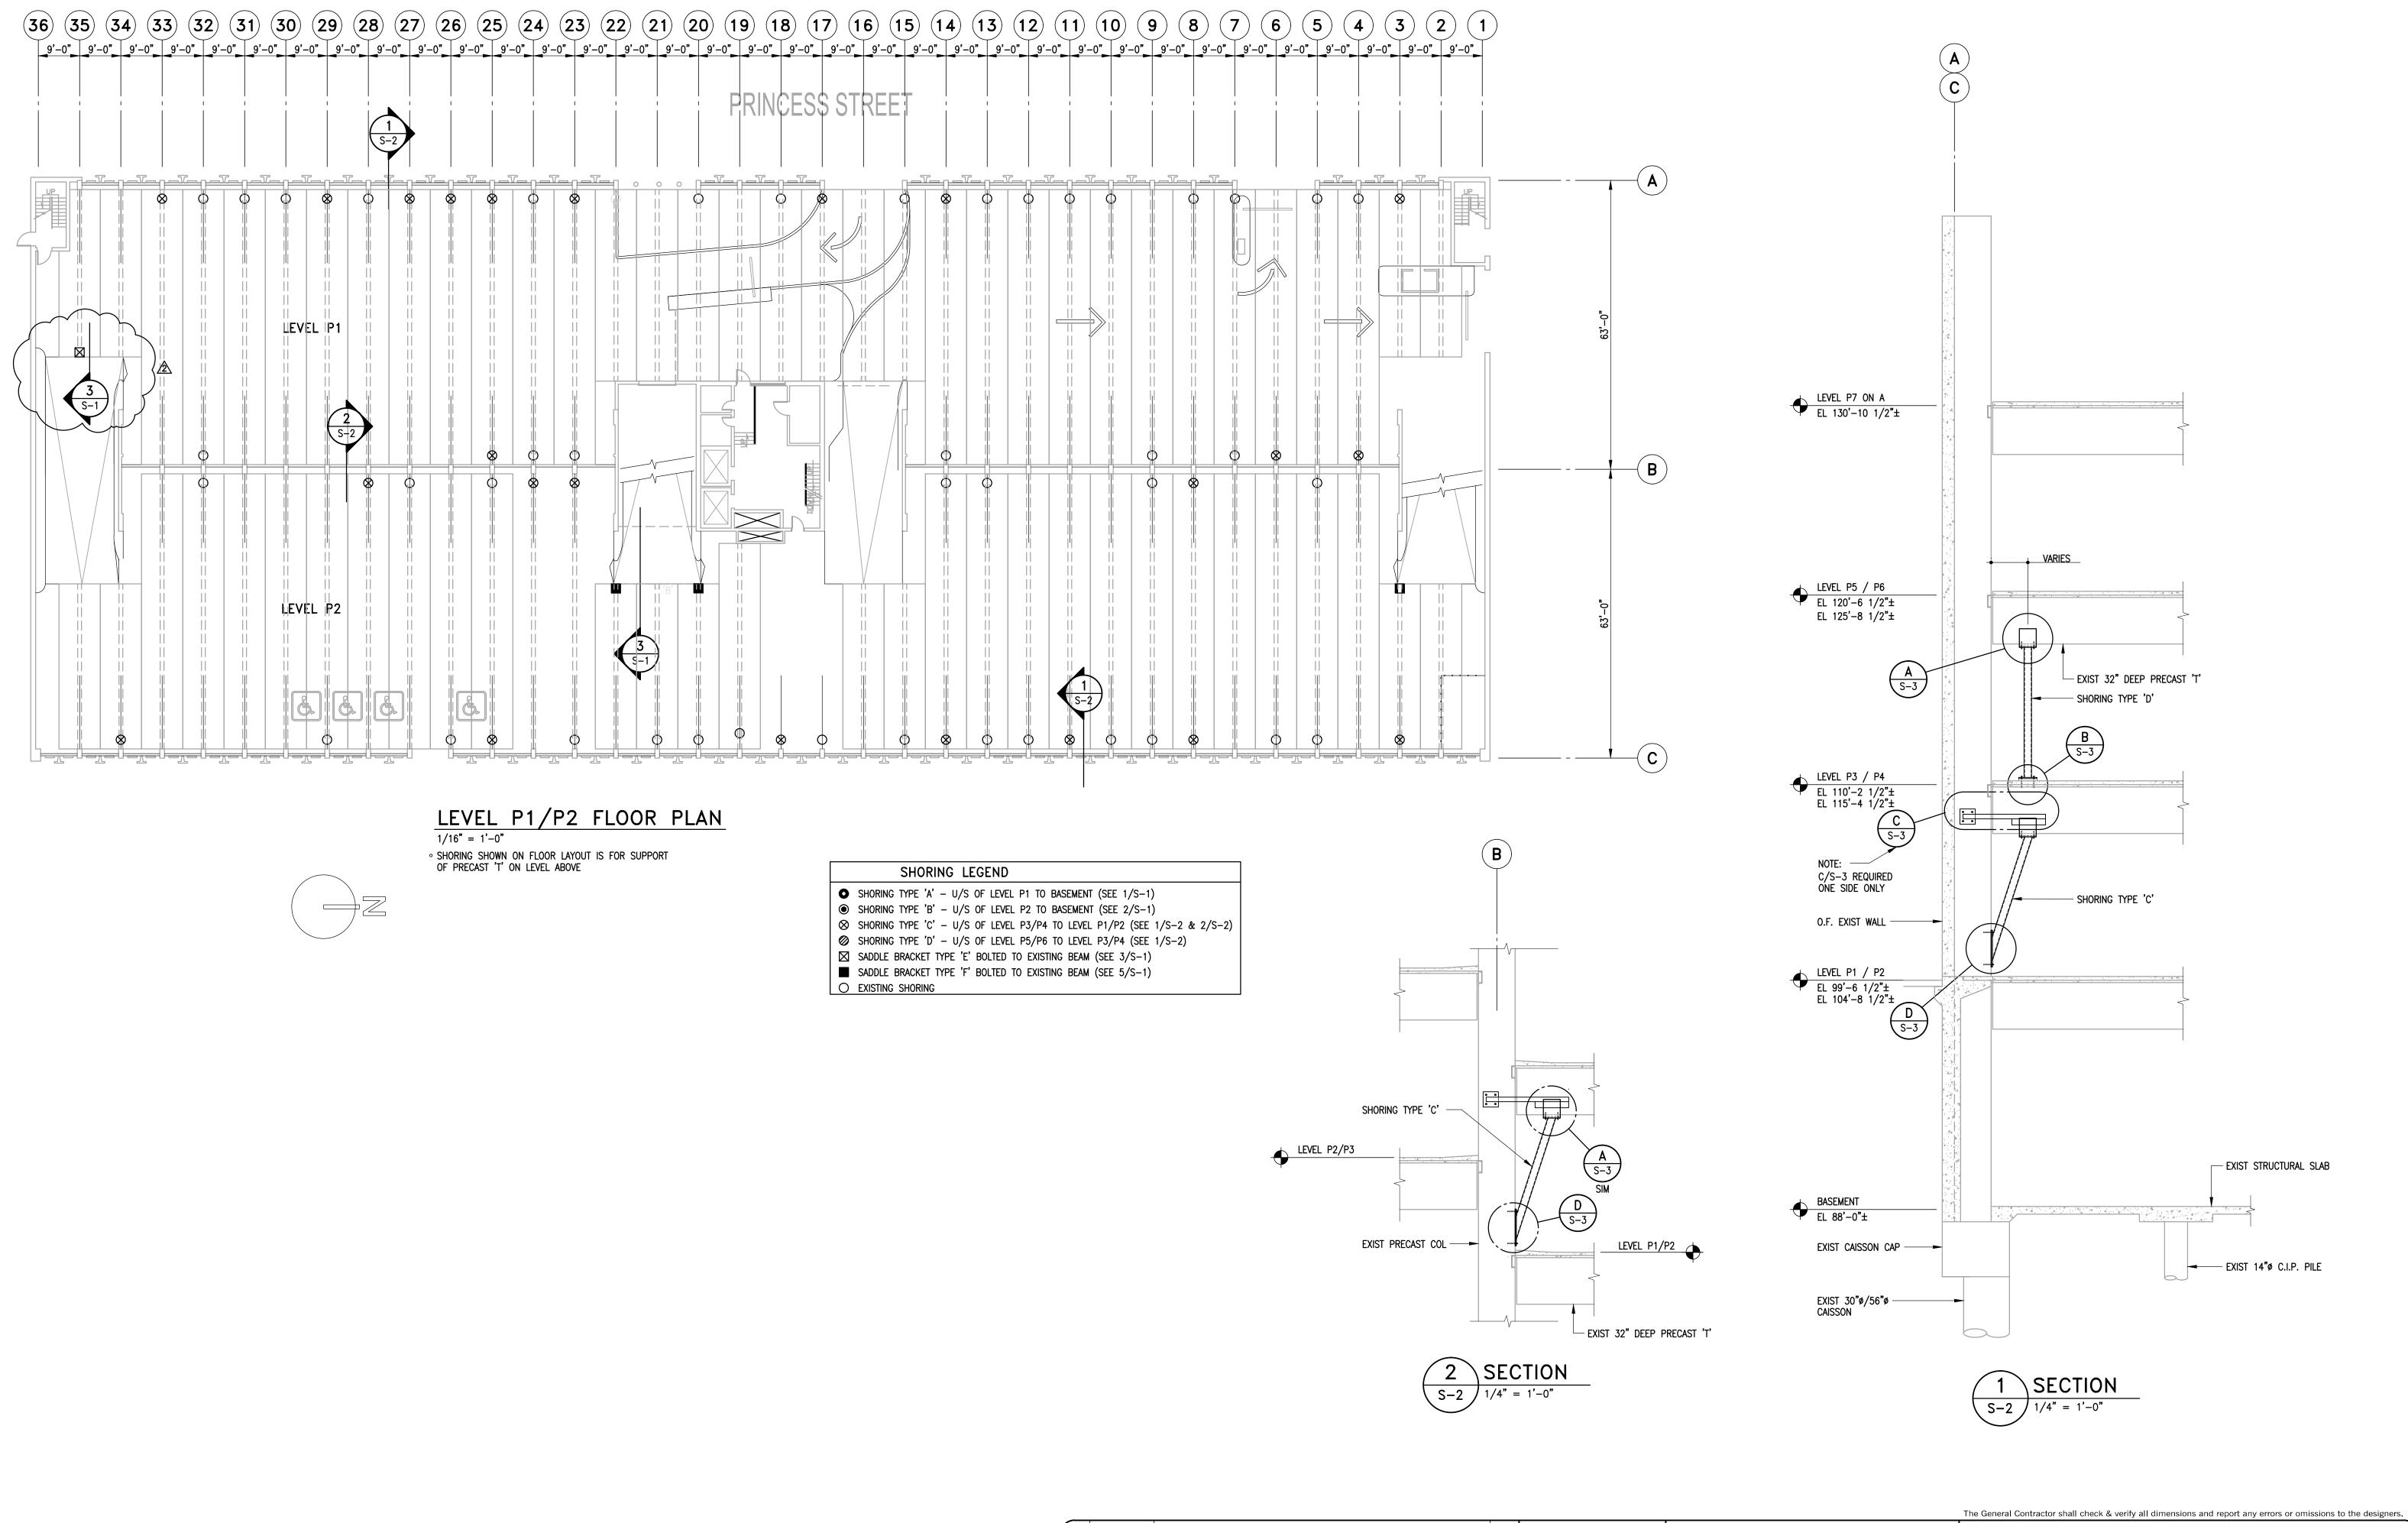

|   | Project    |                                              |           |
|---|------------|----------------------------------------------|-----------|
| ١ |            | CIVIC CENTRE CAR PARK SHORING INSTAL         | LATIO     |
|   |            | 171 PRINCESS STREET<br>WINNIPEG, MANITOBA    |           |
|   | Sheet Titl | ~ <u> </u>                                   | Sheet No. |
| ١ |            | LEVEL P1/P2 FLOOR PLAN, SECTIONS AND DETAILS |           |