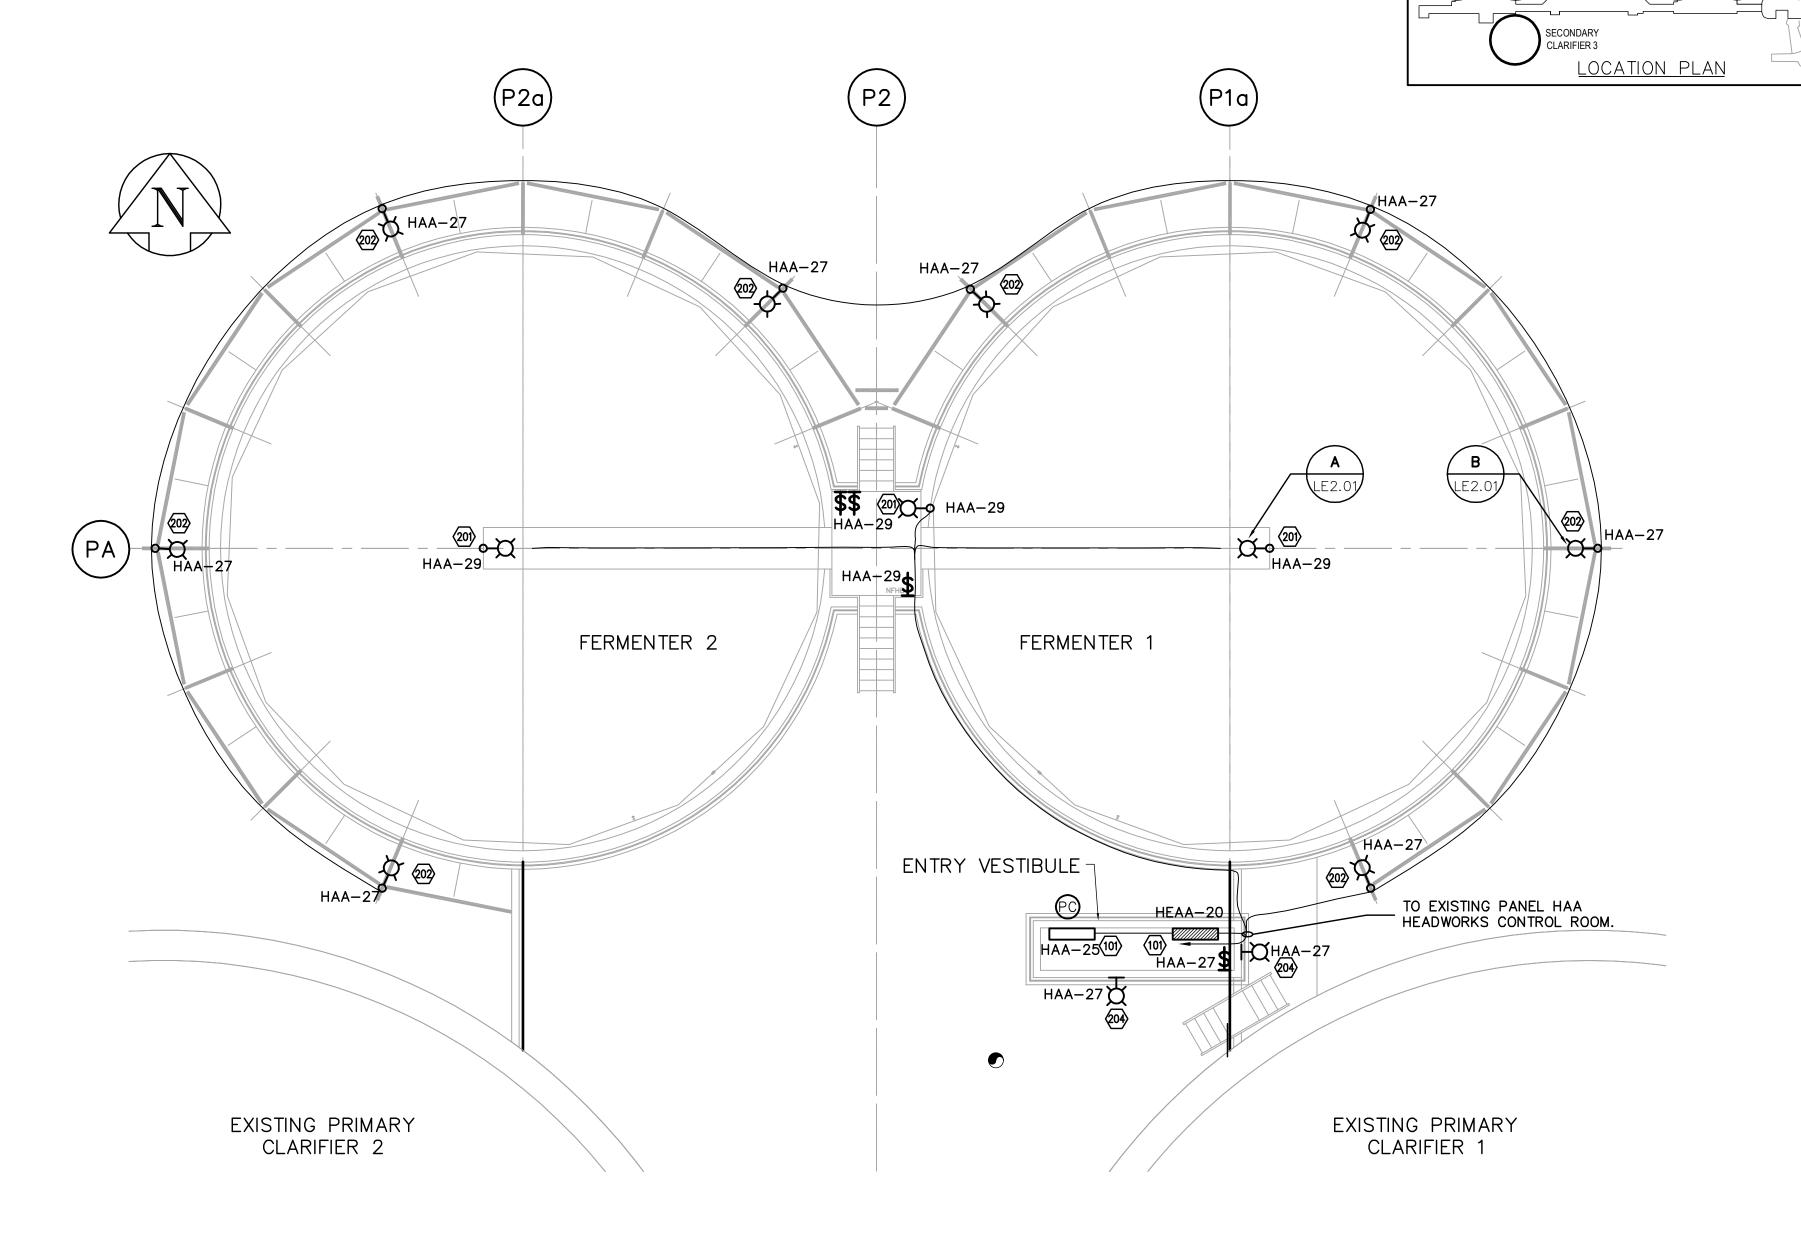

## PUMP ROOM UNDER MEZZANINE — LIGHTING PLAN SCALE: 1:100

FERMENTER PUMP ROOM — LIGHTING PLAN SCALE: 1:100

FERMENTER ROOF — LIGHTING PLAN SCALE: 1:100

## DRAWING NOTES

1 COORDINATE LUMINAIRE CONNECTIONS WITH MECHANICAL PIPING AND DUCTWORK. WHERE REQUIRED SUSPEND LUMINAIRES BELOW SUCH EQUIPMENT.

UTILITY BUILDING ADMINISTRATION

BIOREACTORS

CLARIFIER 2