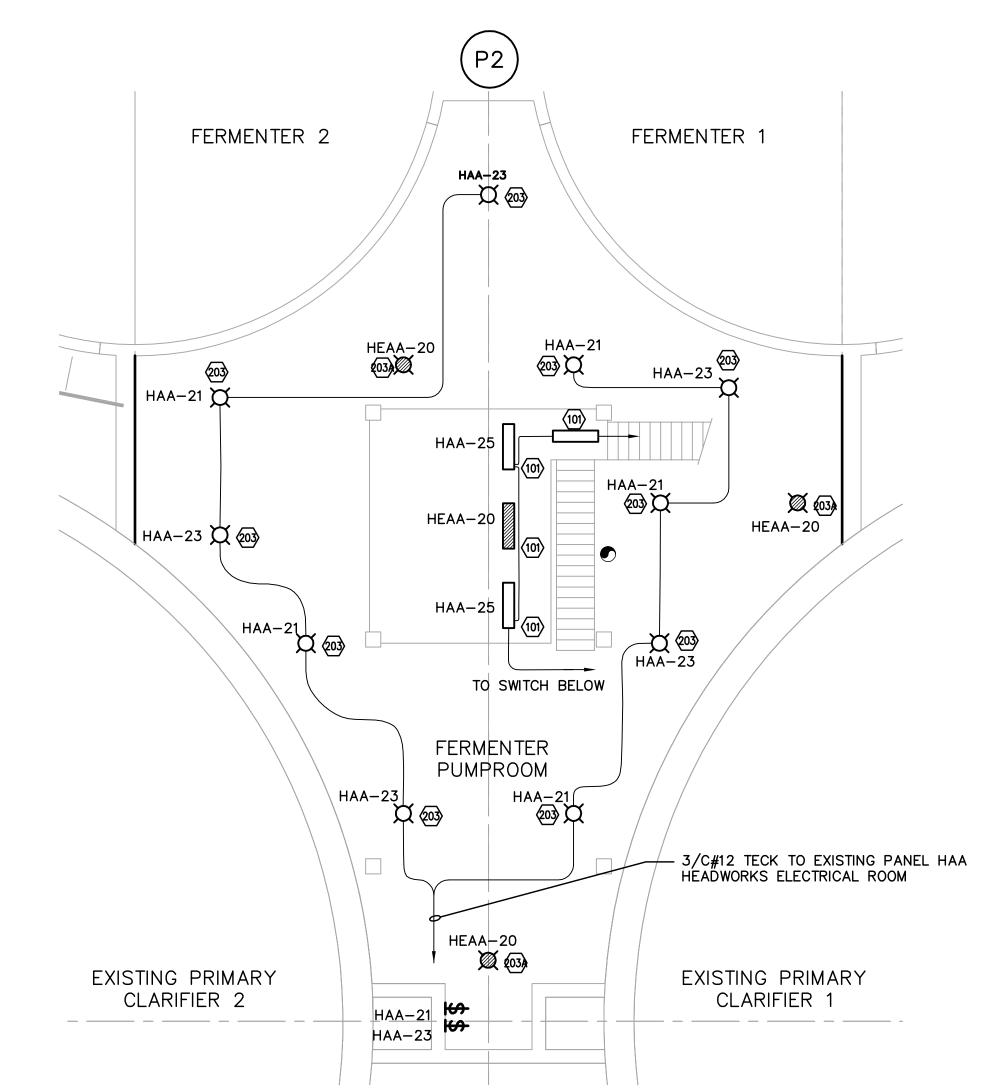

## PUMP ROOM UNDER MEZZANINE — LIGHTING PLAN SCALE: 1:100

FERMENTER PUMP ROOM — LIGHTING PLAN SCALE: 1:100

FERMENTER ROOF — LIGHTING PLAN SCALE: 1:100

## DRAWING NOTES

1 COORDINATE LUMINAIRE CONNECTIONS WITH MECHANICAL PIPING AND DUCTWORK. WHERE REQUIRED SUSPEND LUMINAIRES BELOW SUCH EQUIPMENT.

UTILITY BUILDING ADMINISTRATION

BIOREACTORS

CLARIFIER 2