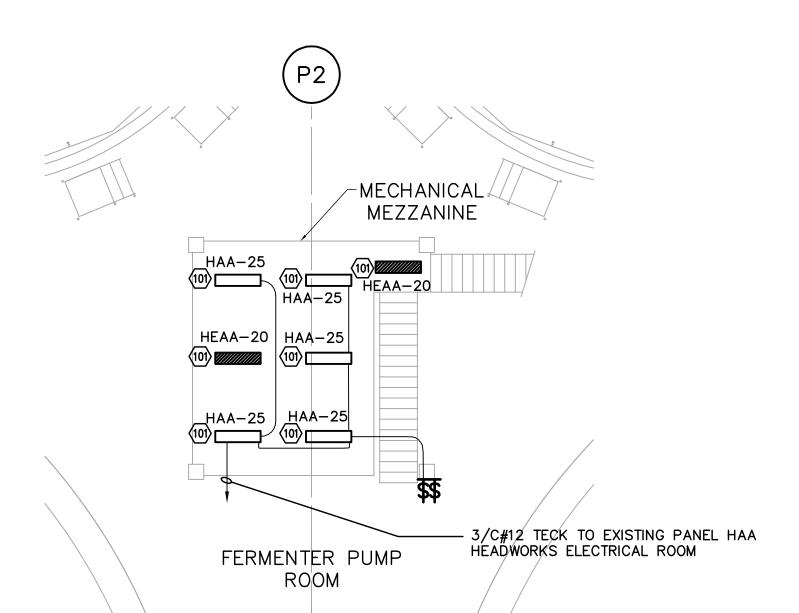

## PUMP ROOM UNDER MEZZANINE — LIGHTING PLAN SCALE: 1:100

FERMENTER PUMP ROOM — LIGHTING PLAN SCALE: 1:100

FERMENTER ROOF — LIGHTING PLAN SCALE: 1:100

## DRAWING NOTES

1 COORDINATE LUMINAIRE CONNECTIONS WITH MECHANICAL PIPING AND DUCTWORK. WHERE REQUIRED SUSPEND LUMINAIRES BELOW SUCH EQUIPMENT.

UTILITY BUILDING ADMINISTRATION

BIOREACTORS

CLARIFIER 2