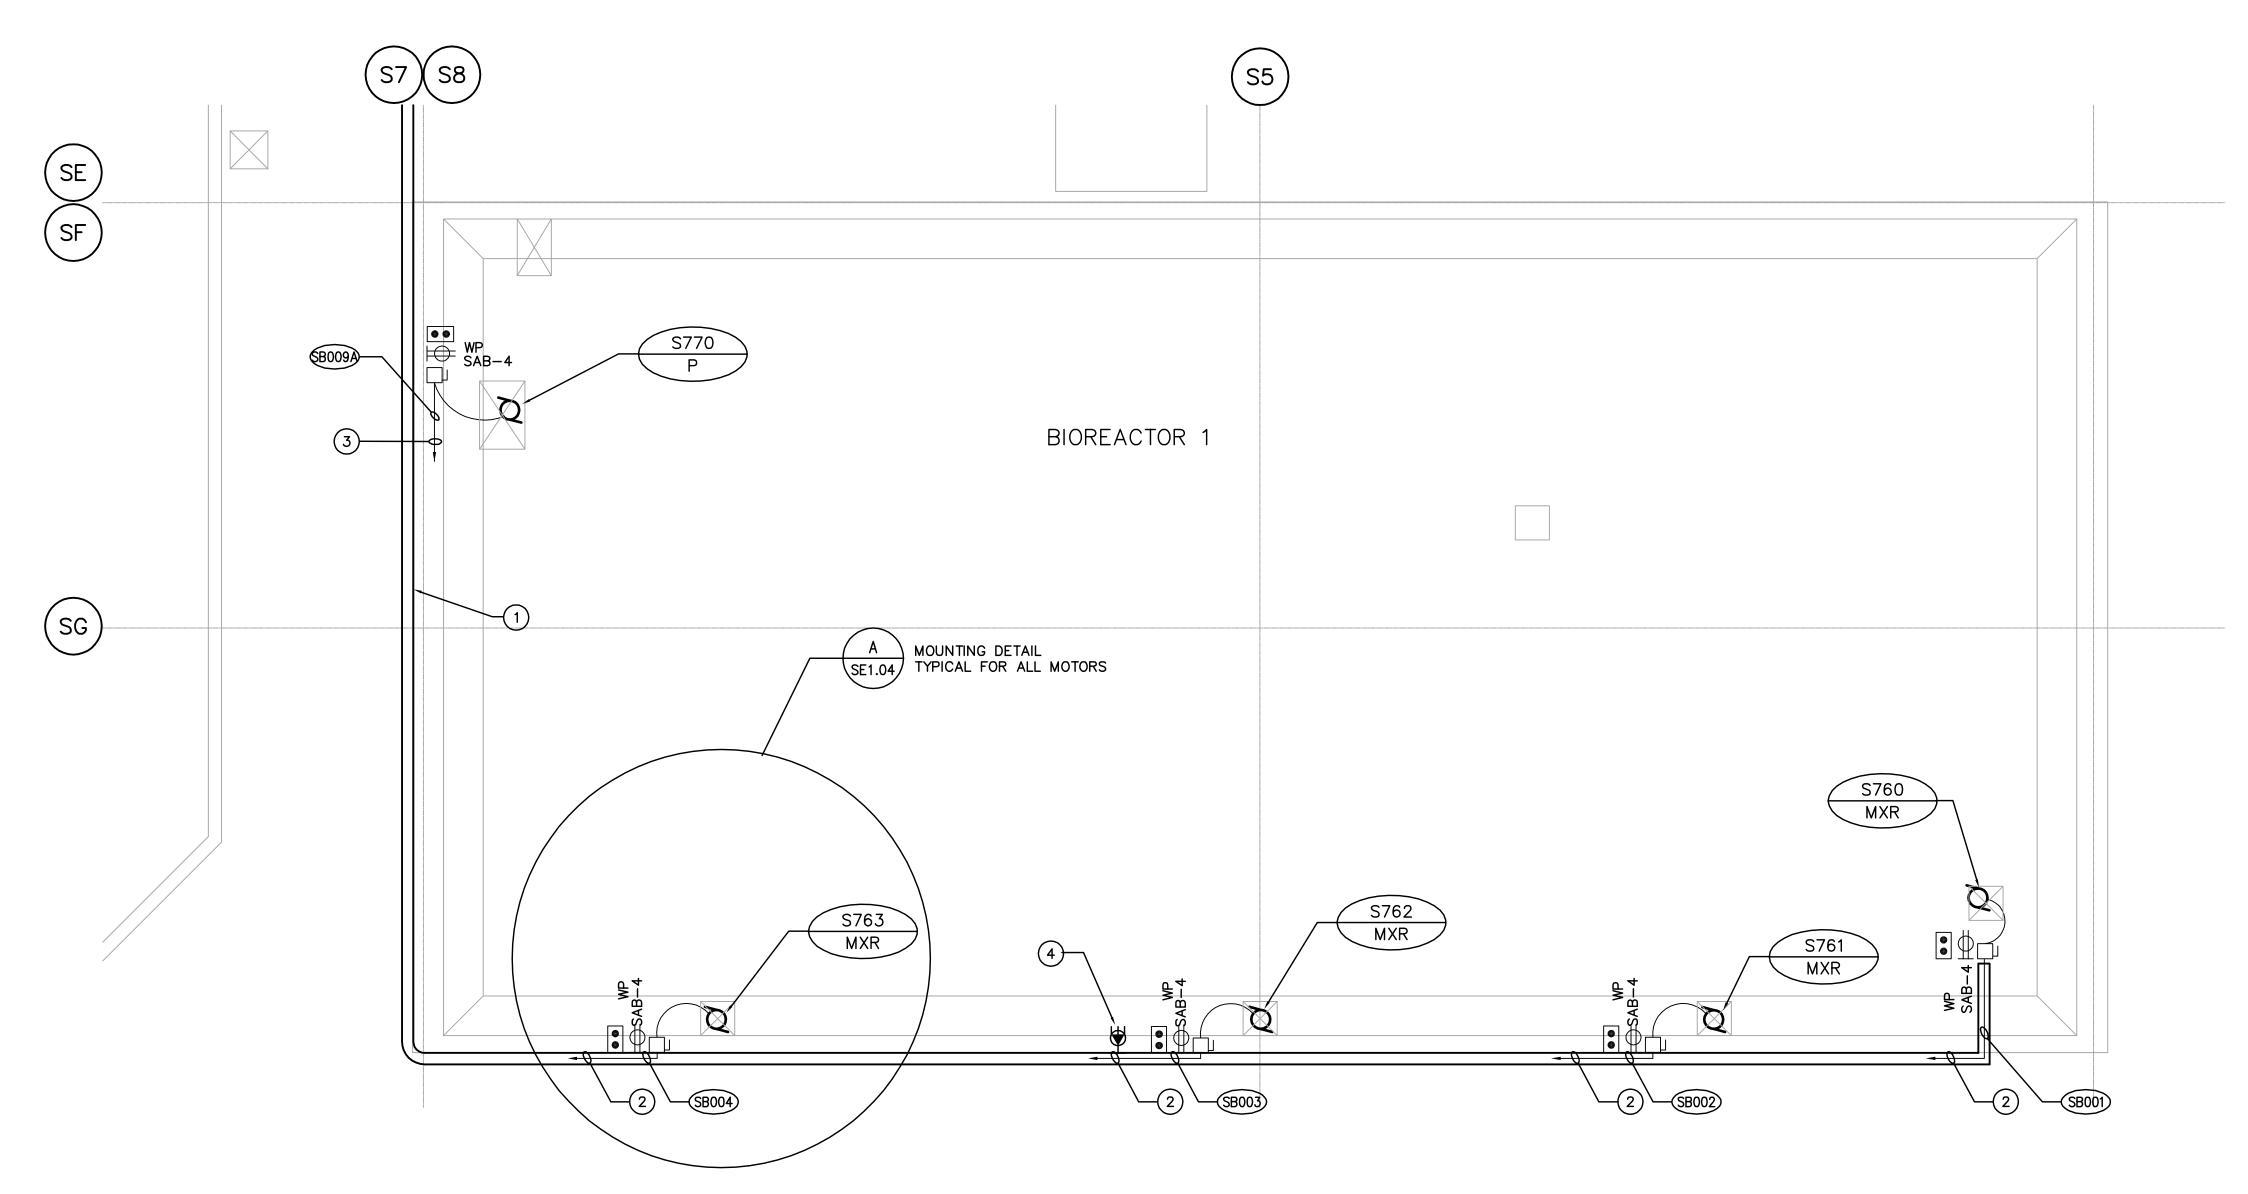

BIOREACTOR 1 — ROOF POWER PLAN
SCALE: 1:100

## DRAWING NOTES

- PROVIDE COVERED CABLE TRAY ON ROOF OF BIOREACTORS 1 & 2 TO ALLOW FOR INSTALLATION OF MIXER POWER AND CONTROL CABLES AND RECEPTACLE POWER CABLES. TRAY TO BE EXTENDED TO NEW BIOREACTOR ELECTRICAL ROOM MCC-1SB AND MCC-2SB. REFER TO MOTOR CONTROL SCHEDULE FOR POWER CABLE SIZES.
- 2 CONDUCTOR TO MCC-2SB IN BIOREACTOR ELECTRICAL ROOM. REFER TO MOTOR CONTROL SCHEDULE FOR POWER CABLE SIZES.
- 3 CONDUCTOR FROM PUMP S770-P TO VFD S770-P-VFD IN WALKWAY. REFER TO MOTOR CONTROL SCHEDULE FOR POWER CABLE SIZES.
- 4 WELDING RECEPTACLE WEATHERPROOF, 60A, 600V. MCC-2SB

## GENERAL NOTES

- 1. COORDINATE WITH OTHER TRADES TO PREVENT CONFLICTS.
- 2. USE PVC JACKETED HITECK CABLE FOR ALL POWER WIRING.
- 3. WIRING FOR LIGHTING, RECEPTACLES AND COMMUNICATIONS TO IN RGID ALUMINUM CONDUIT.
- 4. ALL CONDUIT TO BE 21mmø MINIMUM UNLESS OTHERWISE NOTED.

THE CITY OF WINNIPEG

WATER AND WASTE DEPARTMENT Winnipeg ENGINEERING DIVISION

CITY FILE NUMBER WEWPCC BIOLOGICAL NUTRIENT REMOVAL UPGRADE SHEET OF CONTRACT 3 CITY DRAWING NUMBER

ELECTRICAL AREA S - BIOREACTOR 1 POWER PLAN