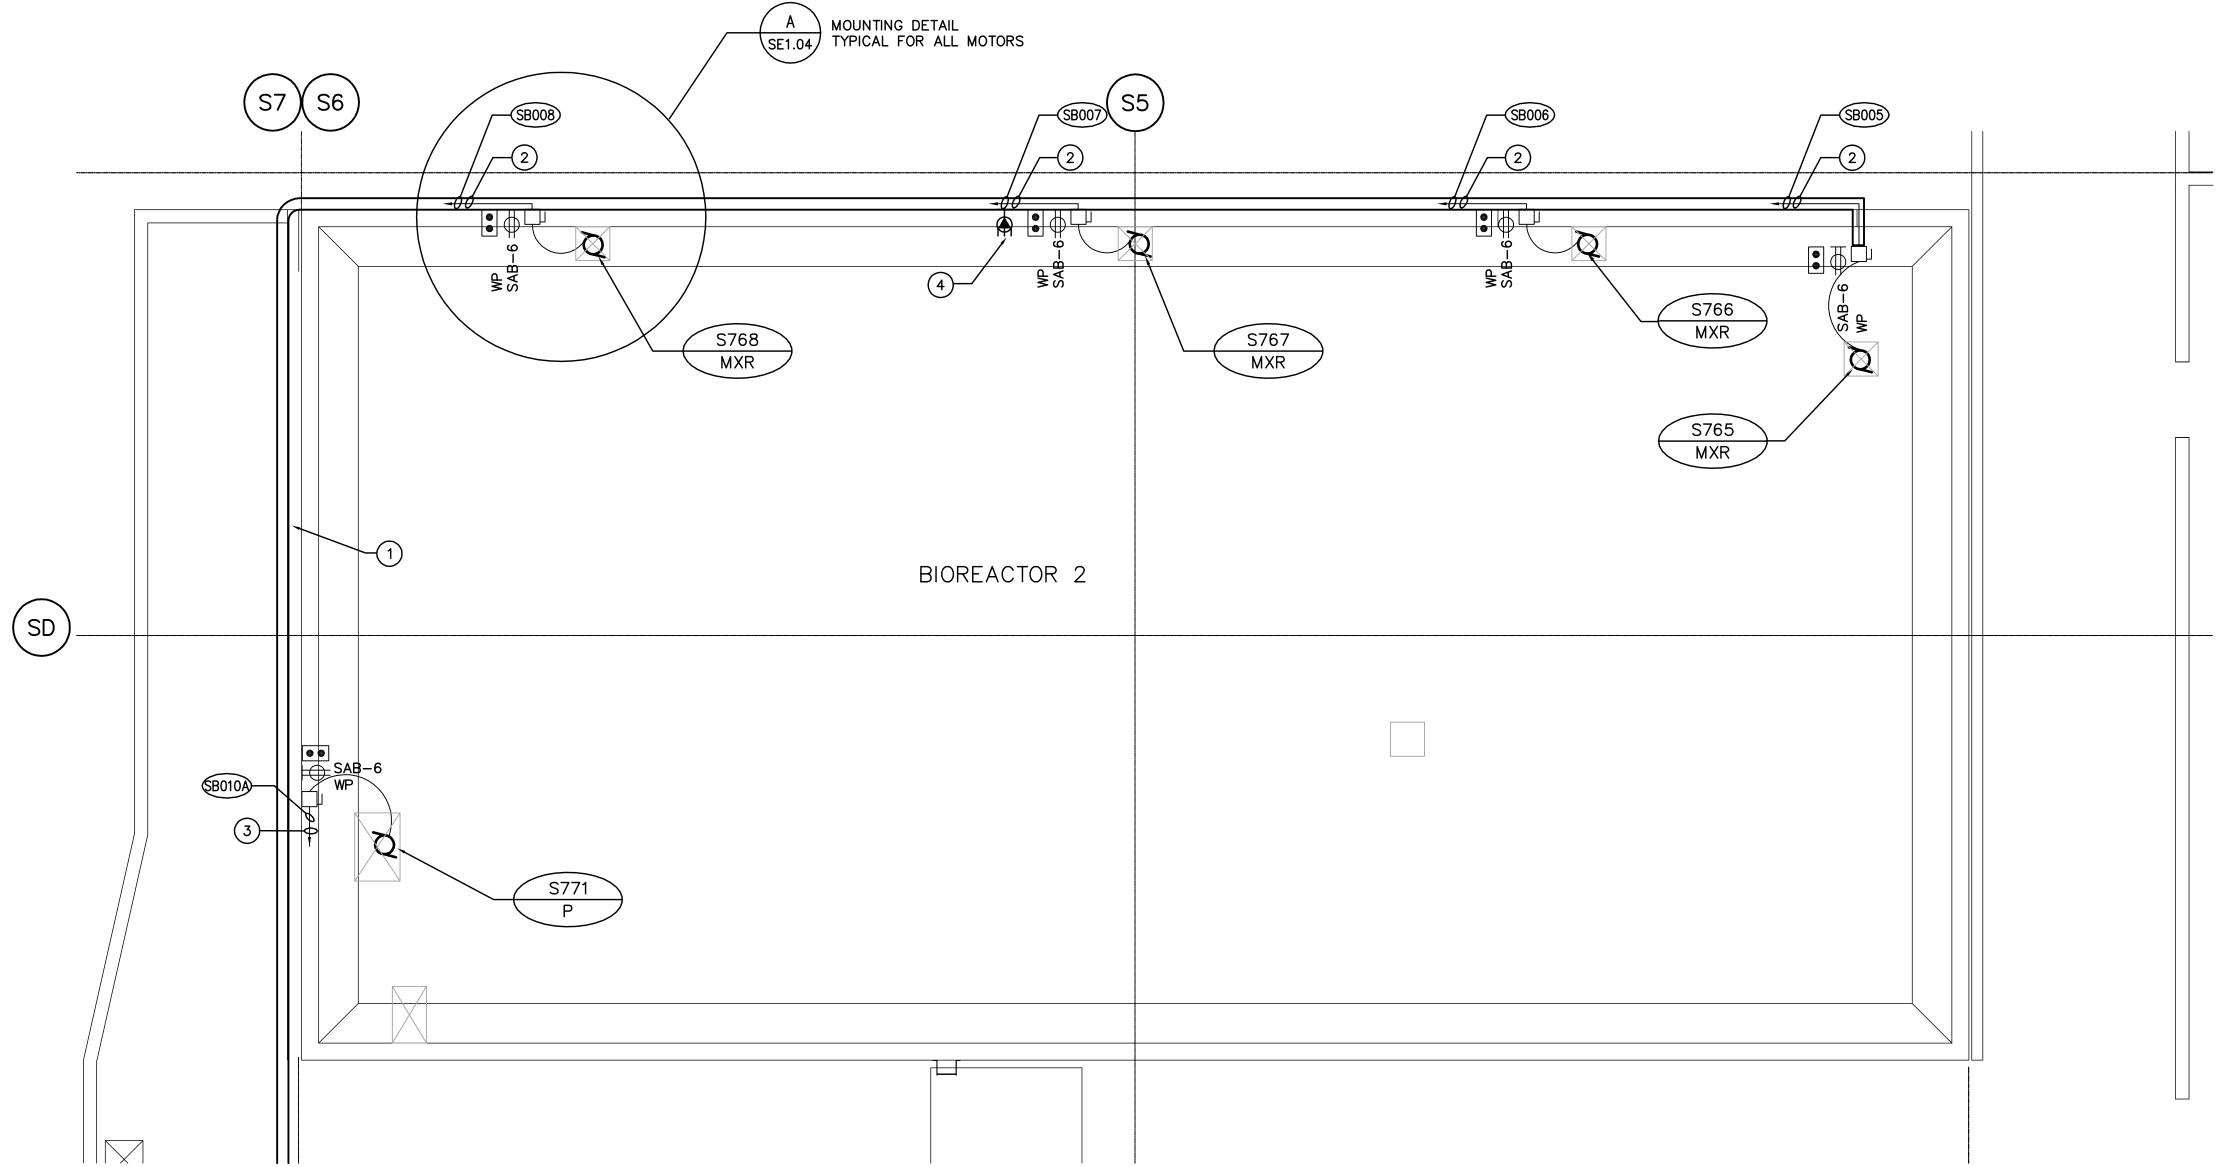

BIOREACTOR 2 — ROOF POWER PLAN
SCALE: 1:100

## DRAWING NOTES

- 1 PROVIDE COVERED CABLE TRAY ON ROOF OF BIOREACTORS 1 & 2 TO ALLOW FOR INSTALLATION OF MIXER POWER AND CONTROL CABLES AND RECEPTACLE POWER CABLES. TRAY TO BE EXTENDED TO NEW BIOREACTOR ELECTRICAL ROOM MCC-1SB AND MCC-2SB. REFER TO MOTOR CONTROL SCHEDULE FOR POWER CABLE SIZES.
- 2 CONDUCTOR TO MCC-1SB IN BIOREACTOR ELECTRICAL ROOM. REFER TO MOTOR SCHEDULE FOR POWER CABLE SIZES.
- 3 CONDUCTOR FROM PUMP S771-P TO VFD S771-P-VFD IN WALKWAY. REFER TO MOTOR SCHEDULE FOR POWER CABLE SIZES.
- (4) WELDING RECEPTACLE WEATHERPROOF, 60A, 600V. MCC-2SB

## GENERAL NOTES

1. COORDINATE WITH OTHER TRADES TO PREVENT CONFLICTS.

AREA S — BIOREACTOR 2 POWER PLAN

- 2. USE PVC JACKETED HITECK CABLE FOR ALL POWER WIRING.
- 3. WIRING FOR LIGHTING, RECEPTACLES AND COMMUNICATIONS TO IN RGID ALUMINUM CONDUIT.
- 4. ALL CONDUIT TO BE 21mmø MINIMUM UNLESS OTHERWISE NOTED.