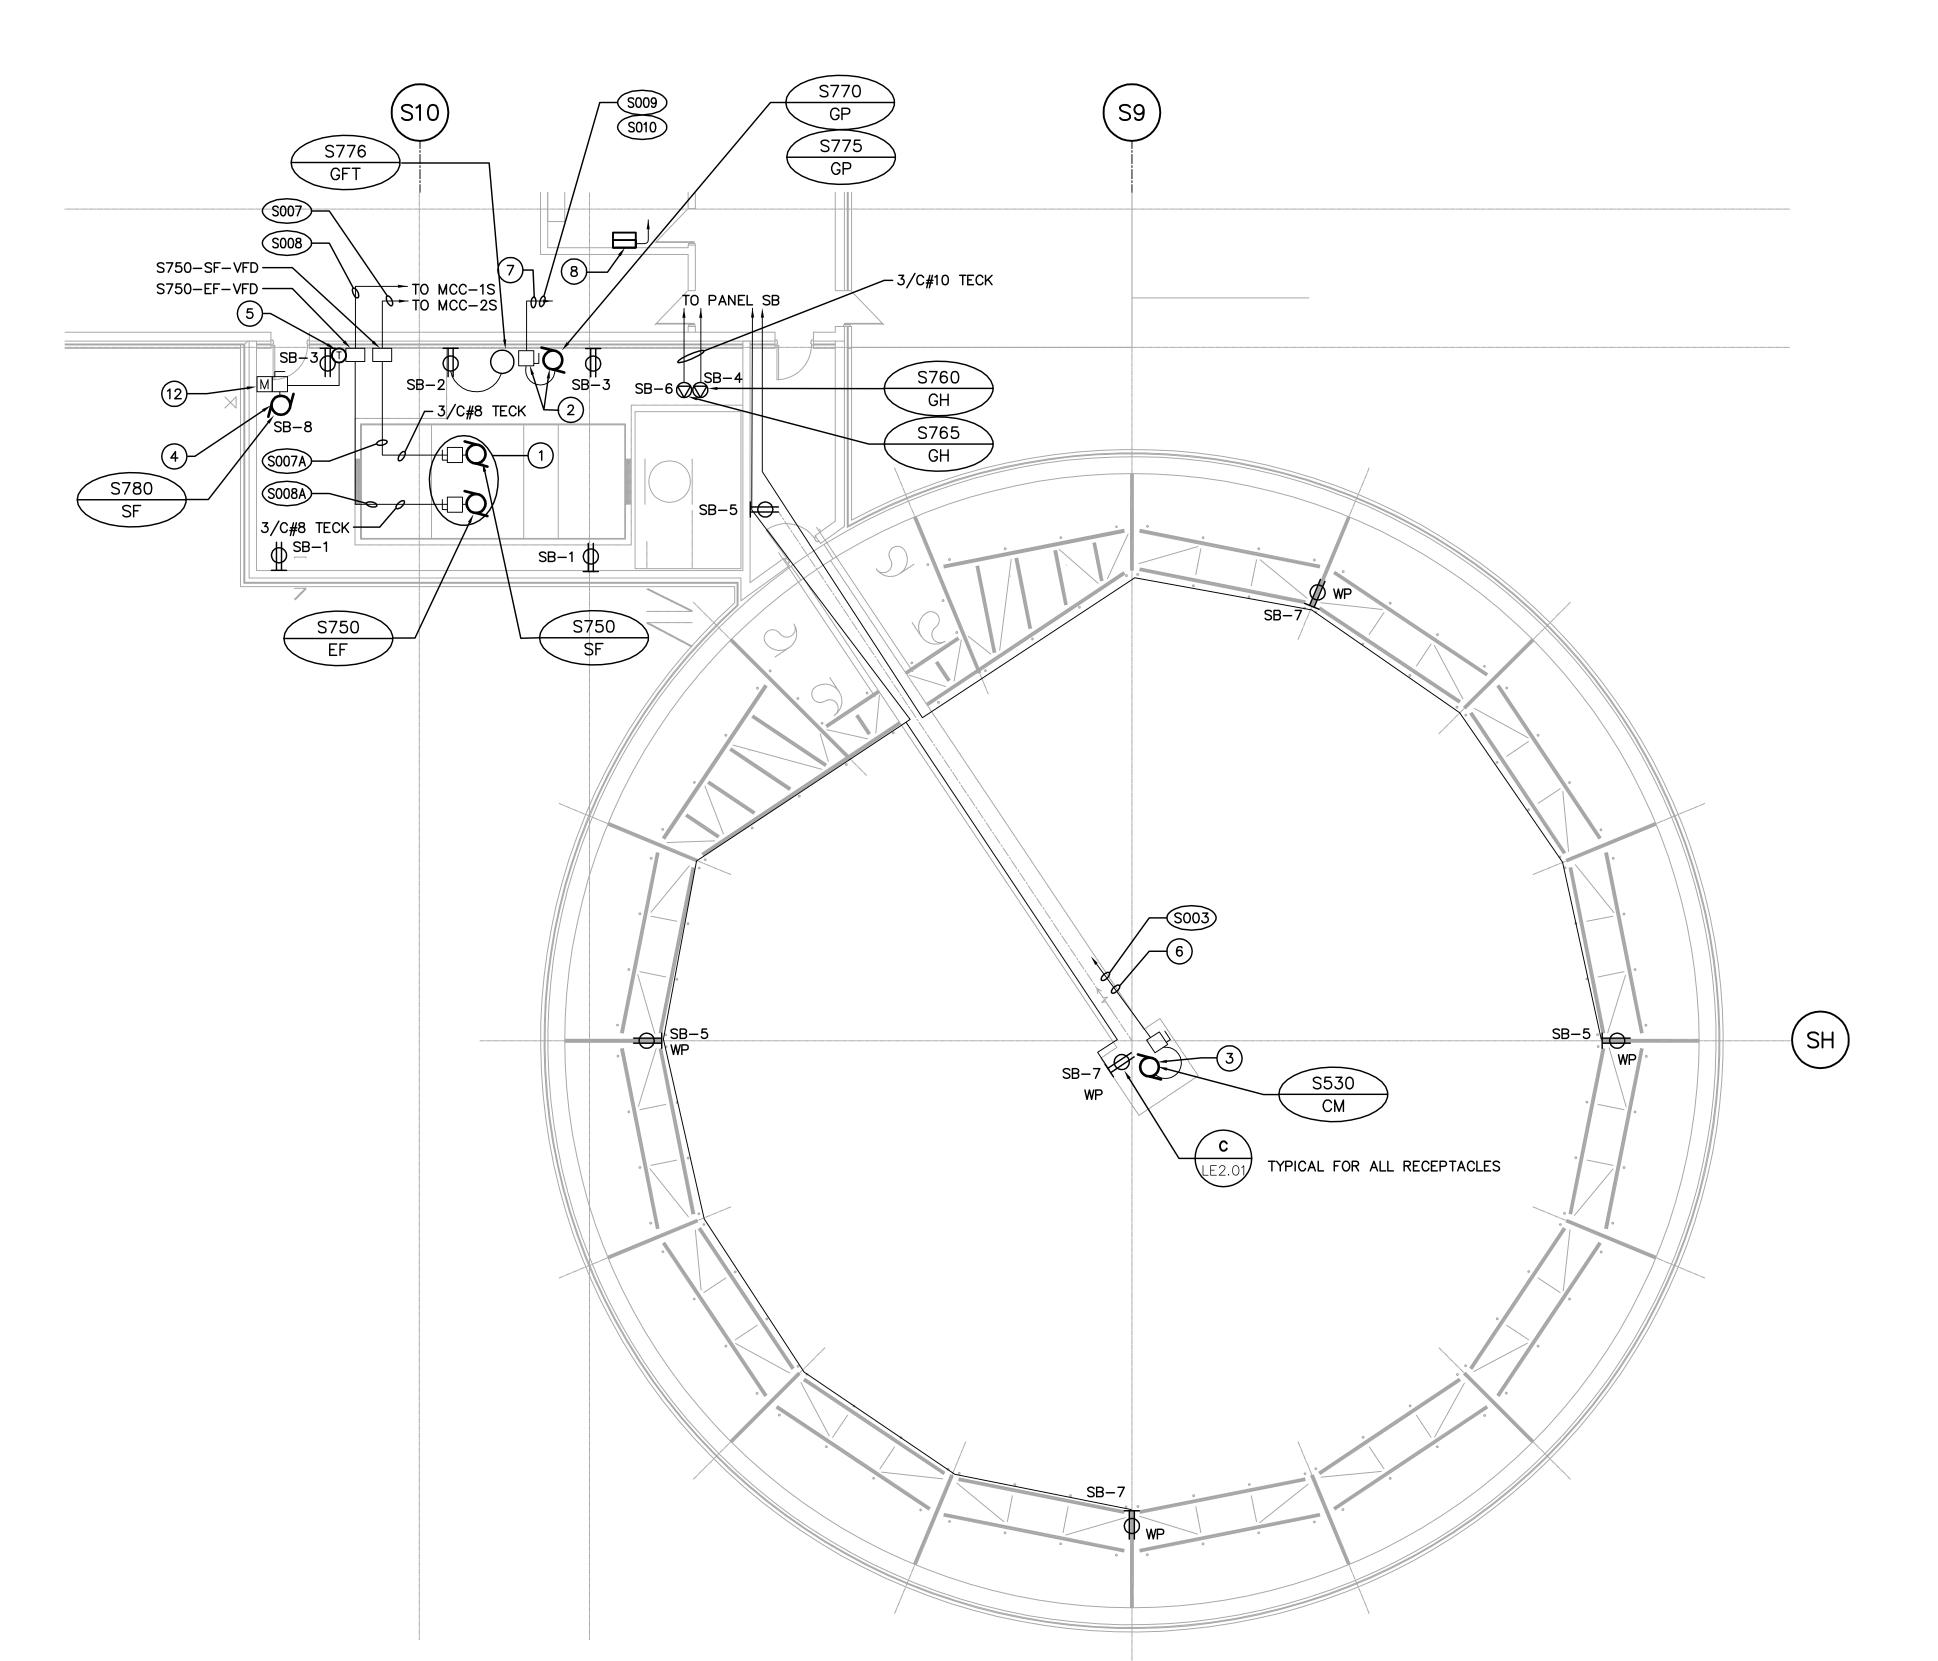

MECHANICAL ROOM — POWER PLAN
SCALE: 1:100

DRAWING NOTES

(1) WIRE AND CONNECT NEW MAKE-UP AIR UNIT FANS S750-EF AND S750-SF AND ASSOCIATED VFD'S TO MCC-1S AND MCC-2S.

UTILITY ADMINISTRATION

PRIMARY SLUDGE

- 2 PROVIDE TWO DISCONNECT SWITCHES, ONE EACH FOR GLYCOL PUMP S770 AND FOR S775. WIRE AND CONNECT PUMPS AND ASSOCIATED CONTROLS TO MCC-1S AND MCC-2S.
- 3 WIRE AND CONNECT NEW CLARIFIER MECHANISM MOTOR S530 AND ASSOCIATED CONTROLS TO MCC-1S.

CLARIFIER 2 CLARIFIER 1

BIOREACTORS

LOCATION PLAN

SECONDARY CLARIFIER 3

- WIRE AND CONNECT SUPPLY FAN S780 AND ASSOCIATED CONTROLS TO NEW PANEL SB IN THE ELECTRICAL ROOM.
- 5 THERMOSTAT AND CONTROLLER FOR FAN S780 PROVIDED BY DIV. 15.
- 6 3/C#12 TECK TO MCC-1S.
- 7 CONDUCTORS TO MCC-1S (S770-GP) AND MCC-2S (S775-GP).
- 8 NEW PANEL SB IN ELECTRICAL ROOM WITH 30kVA XFMR-SB MOUNTED
- 9 REFER TO MOTOR CONTROL SCHEDULE FOR INFORMATION POWER CABLES STARTERS AND REQUIRED CONTROLS.
- 10 MOTORIZED DAMPERS SUPPLIED AND INSTALLED BY DIV. 15 FOR S750-AHU. INSTALLED BY DIV. 16. REFER TO MECHANICAL DRAWINGS FOR LOCATIONS.
- CONTROL VALVE FOR S750-AHU SUPPLIED AND INSTALLED BY DIV. 15. CONNECTED BY DIV. 16. REFER TO MECHANICAL DRAWINGS FOR LOCATIONS.
- 12) MOTORIZED DAMPERS FOR S780-SF SUPPLIED AND INSTALLED BY DIV. 15. INSTALLED BY DIV. 16. REFER TO MECHANICAL DRAWINGS FOR LOCATIONS.

WEWPCC BIOLOGICAL NUTRIENT REMOVAL UPGRADE SHEET OF CONTRACT 3 CITY DRAWING NUMBER ELECTRICAL AREA S - SECONDARY CLARIFIER 3 UPPER LEVEL POWER PLAN