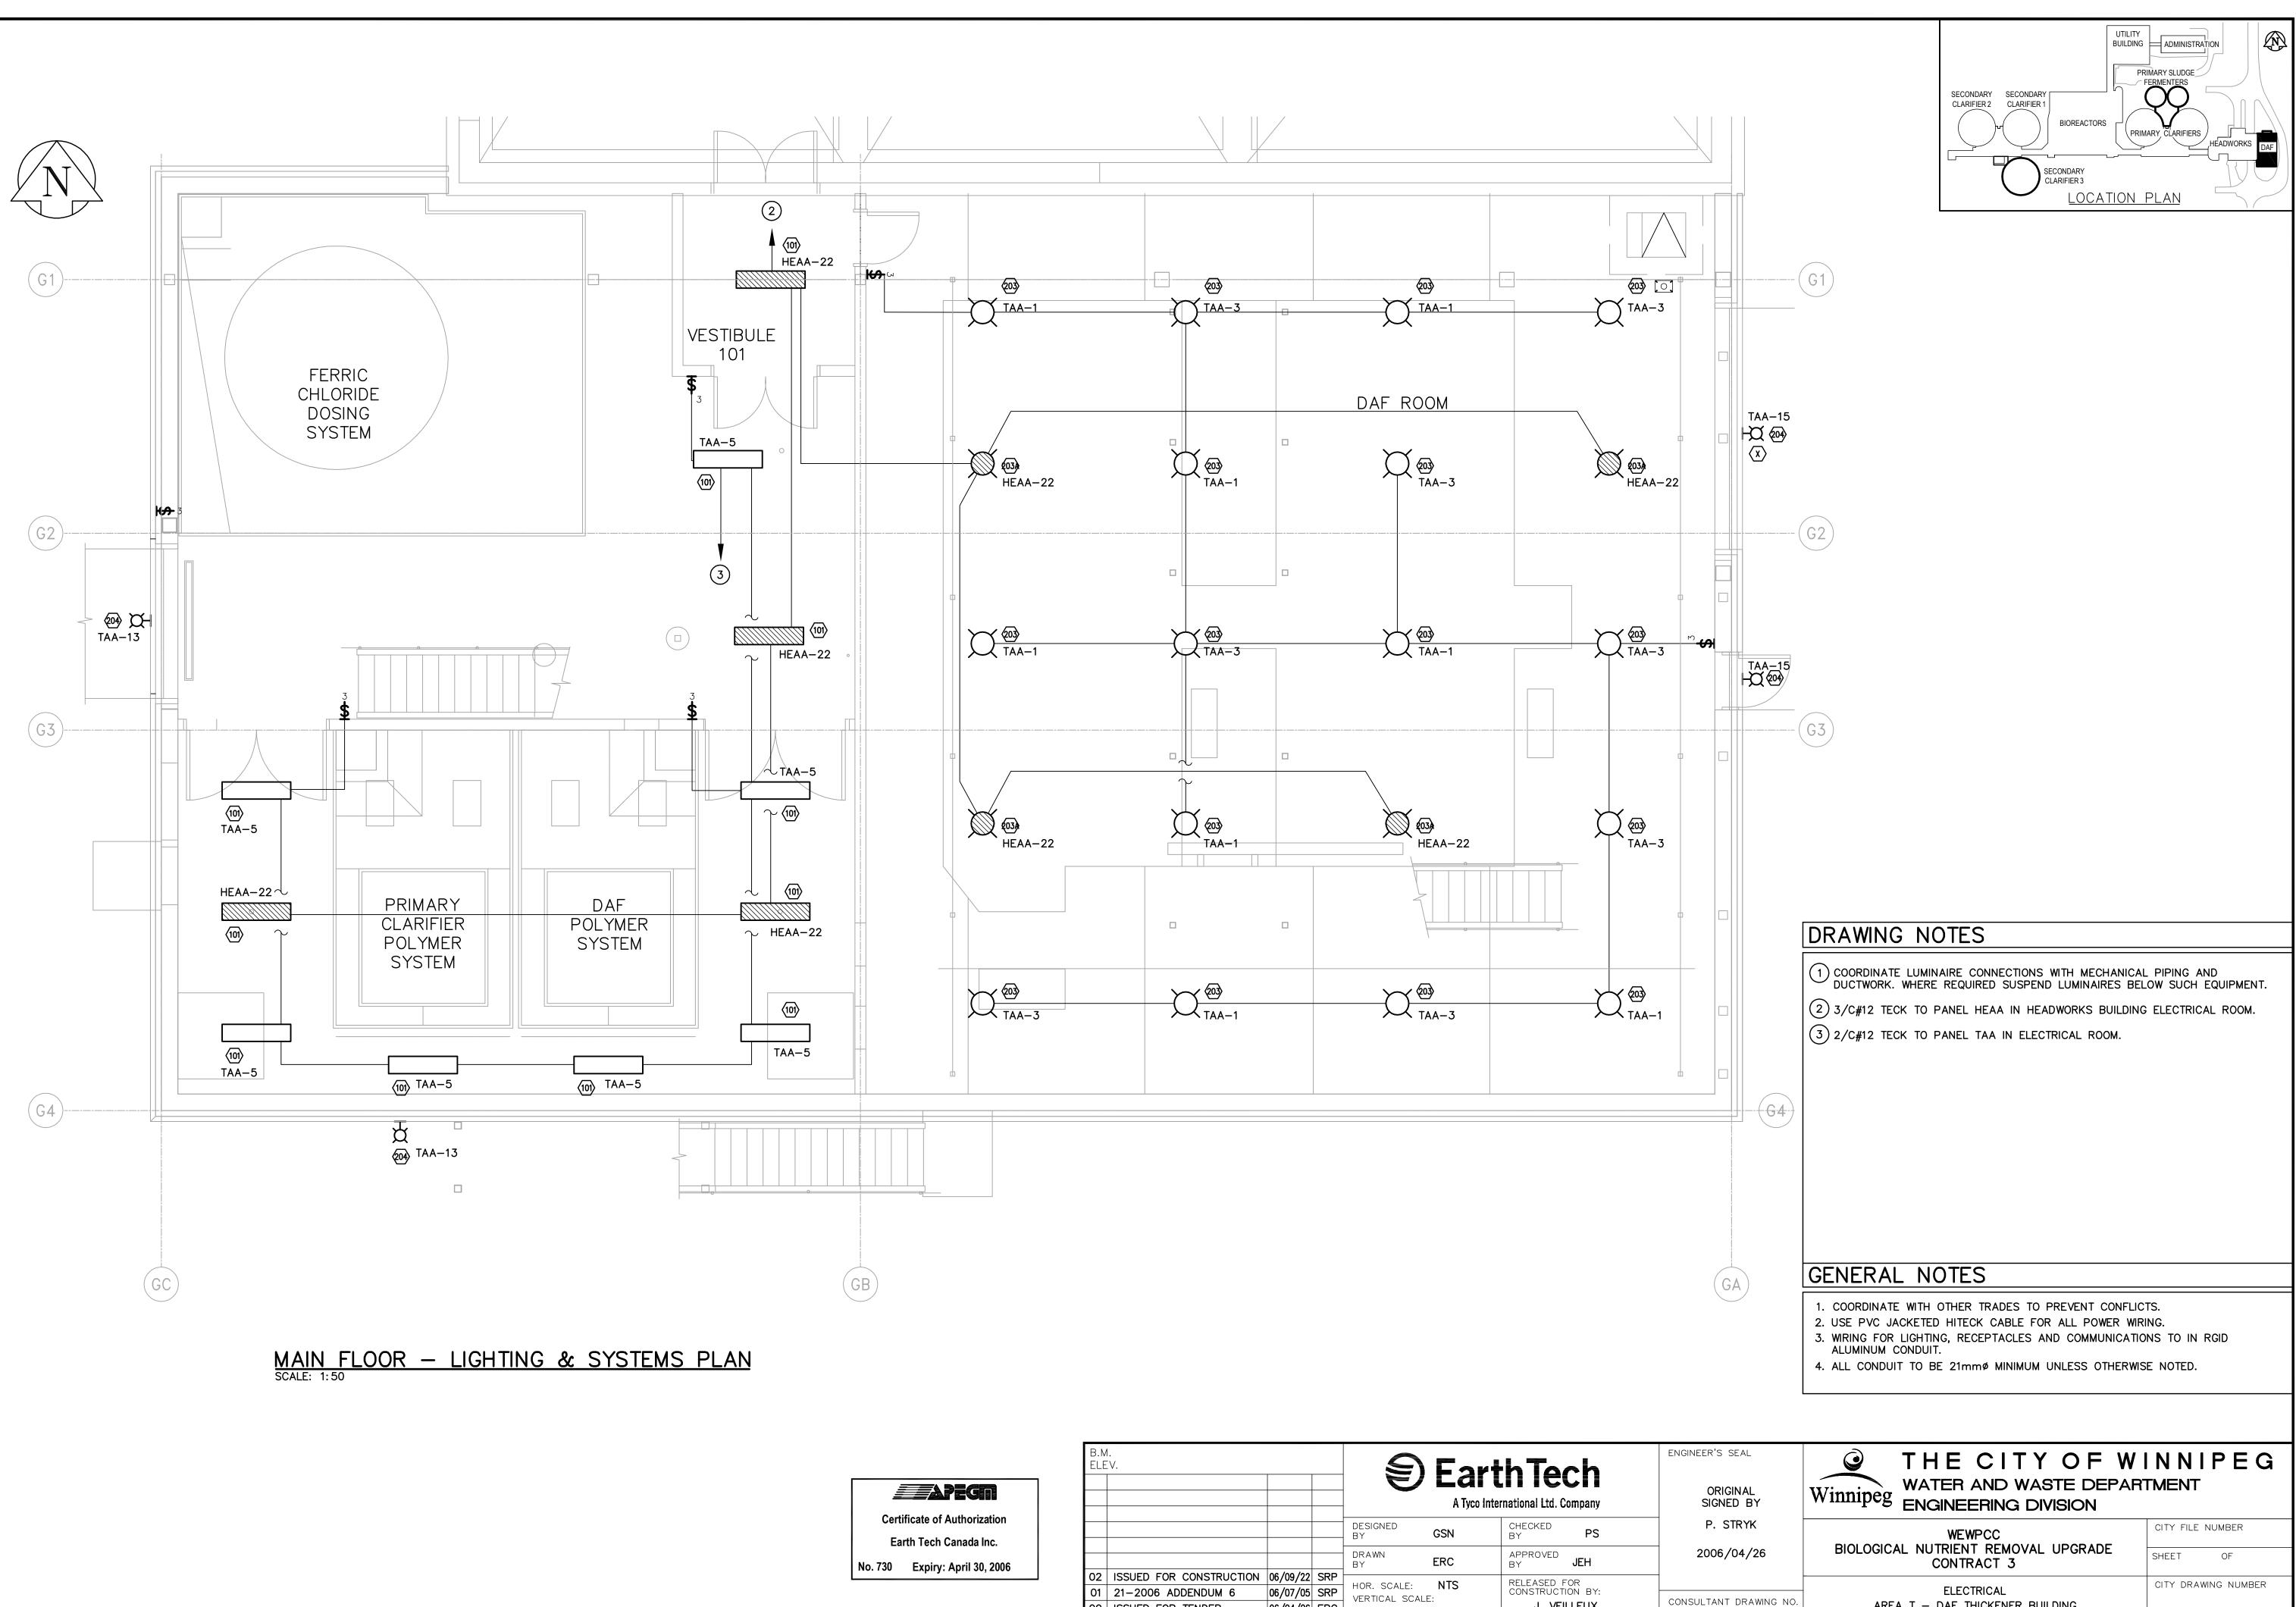

|  | B.M.<br>ELEV. |                    |          |     | EarthTech                         |          |                           | ENGINEER'S SEAL       |  |
|--|---------------|--------------------|----------|-----|-----------------------------------|----------|---------------------------|-----------------------|--|
|  |               |                    |          |     | A Tyco International Ltd. Company |          |                           | ORIGINAL<br>SIGNED BY |  |
|  |               |                    |          |     | DESIGNED<br>BY                    | GSN      | CHECKED PS                | P. STRYK              |  |
|  |               |                    |          |     | DRAWN<br>BY                       | ERC      | APPROVED<br>By <b>JEH</b> | 2006/04/26