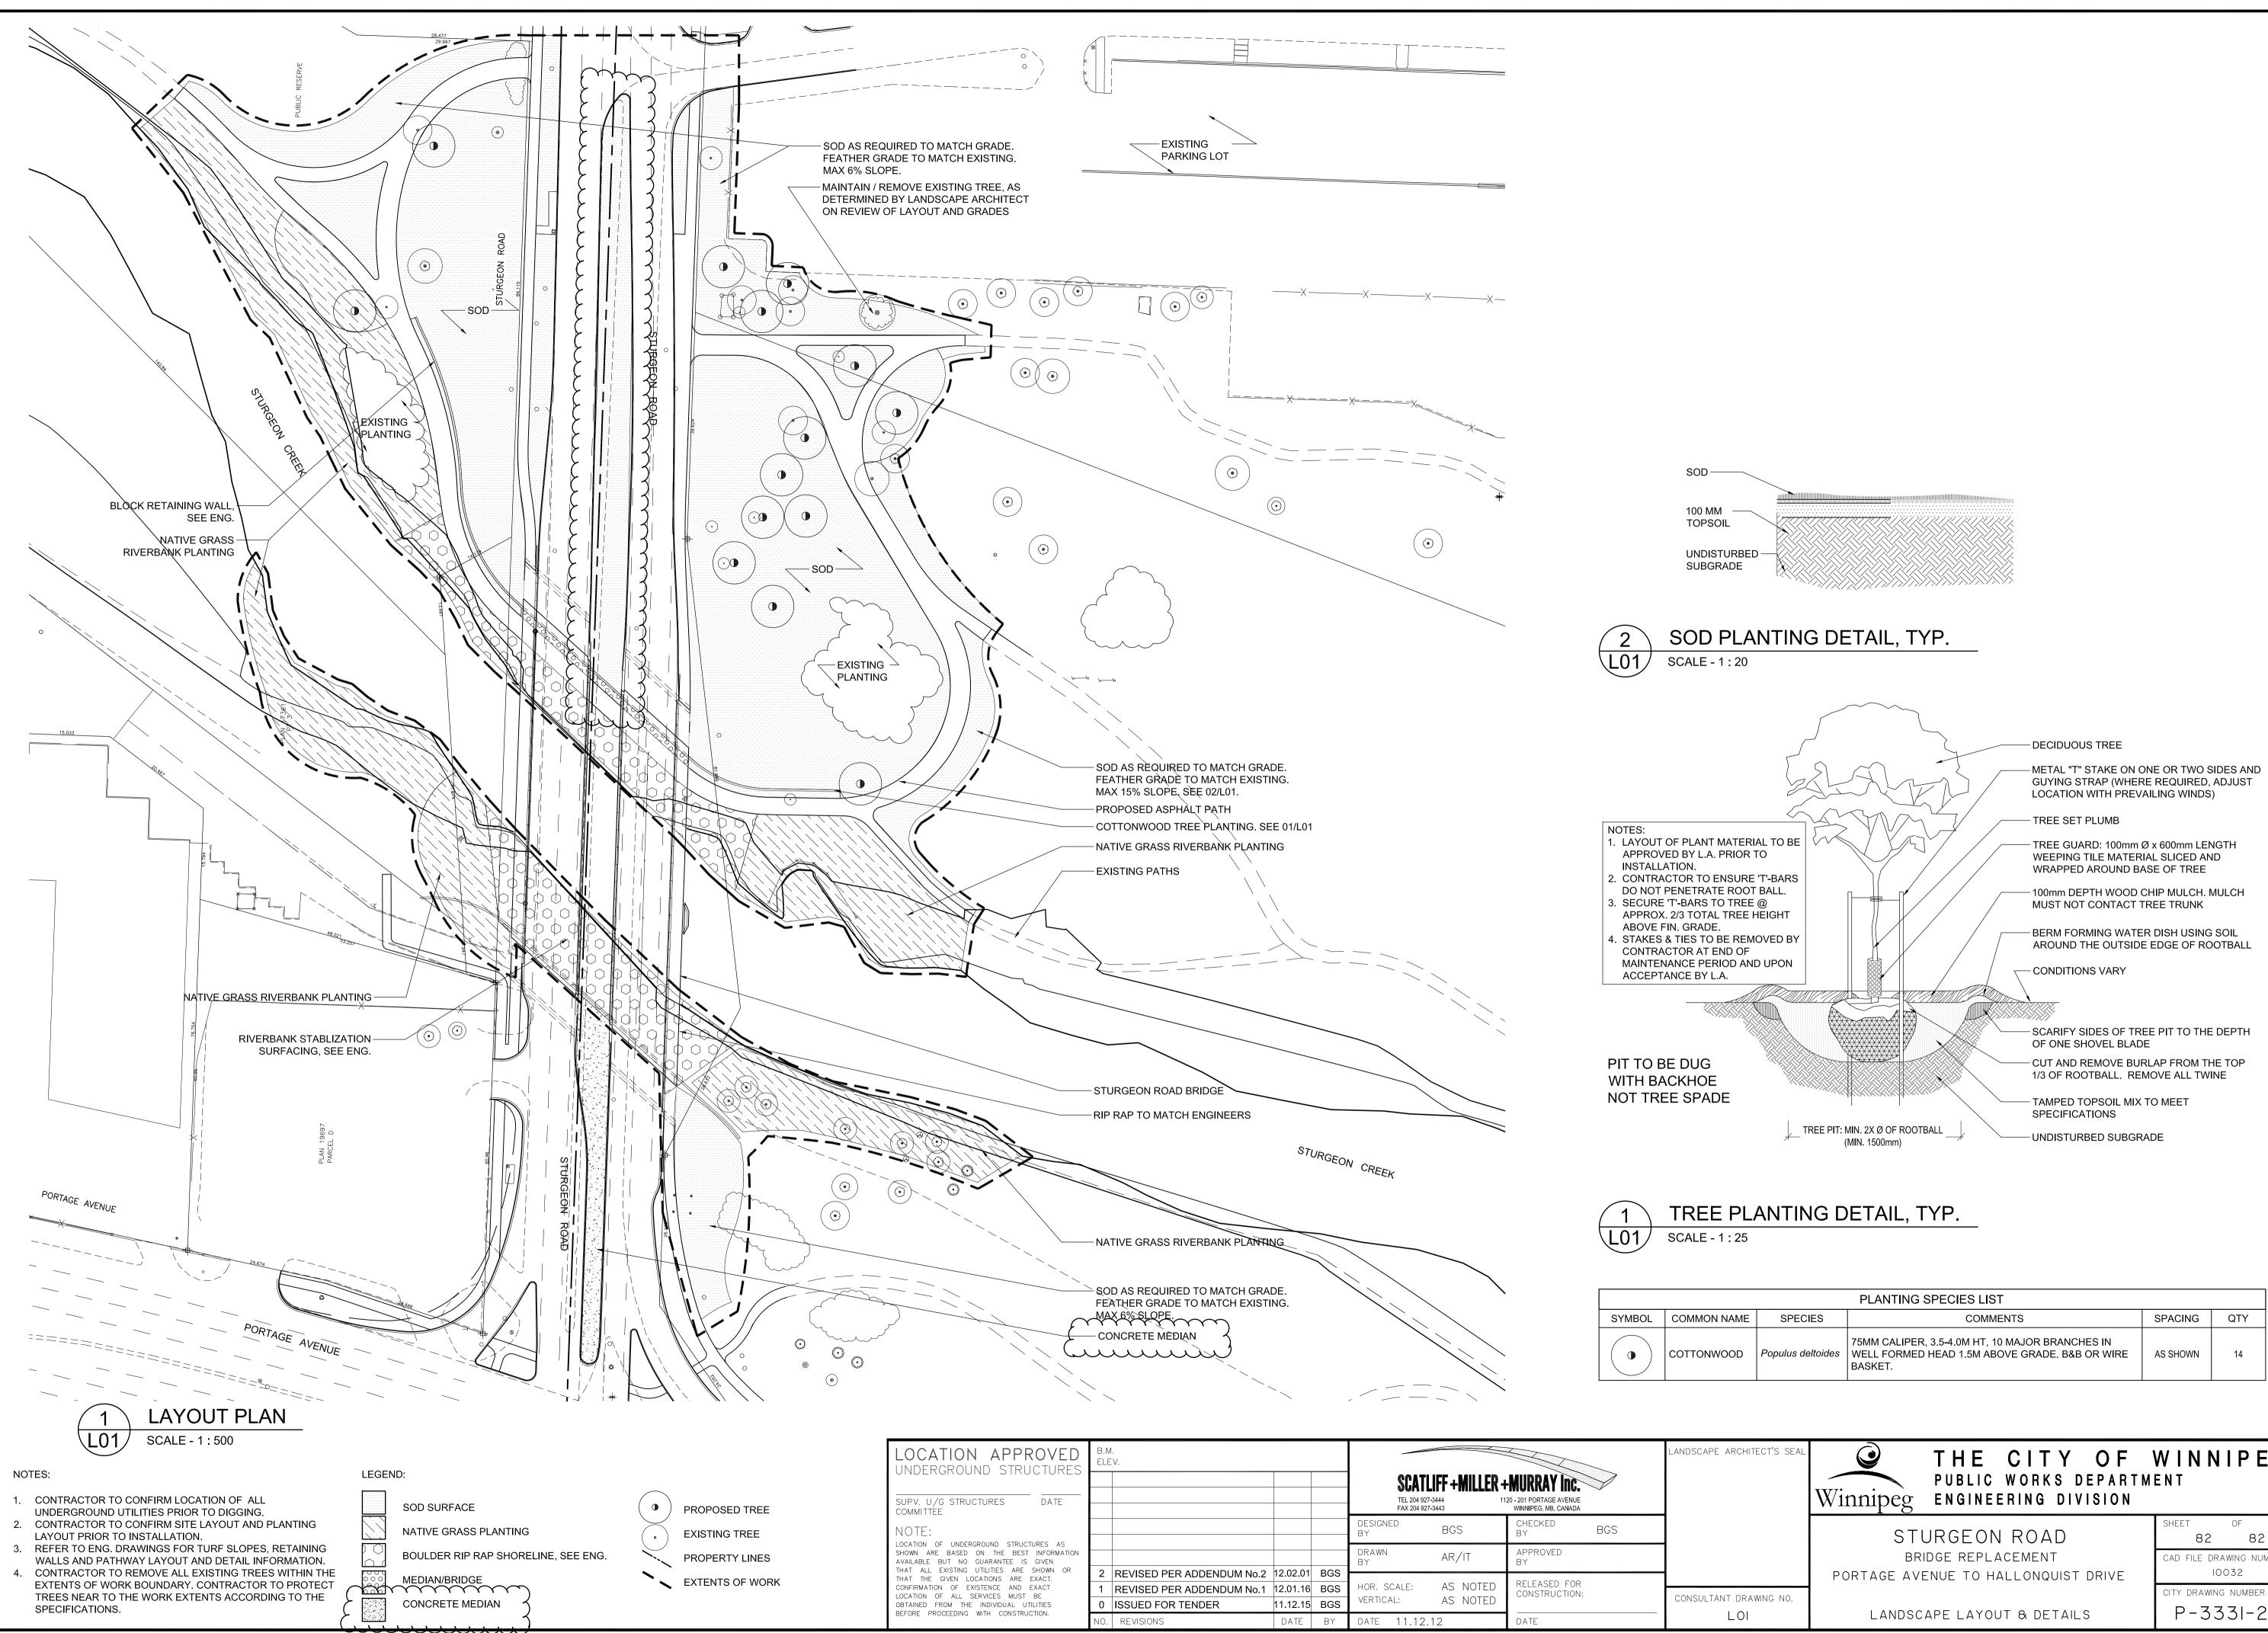

| LOCATION APPROVED<br>UNDERGROUND STRUCTURES                                                                             | B.M.<br>ELEV. |                           | SCATLIFF + MILLER + MURRAY Inc. |     |                                              | LANDSCAPE ARCHITEC |                                                 |     |                  |
|-------------------------------------------------------------------------------------------------------------------------|---------------|---------------------------|---------------------------------|-----|----------------------------------------------|--------------------|-------------------------------------------------|-----|------------------|
| SUPV. U/G STRUCTURES DATE                                                                                               |               |                           |                                 |     | <b>JGAIL</b><br>TEL 204 927-<br>FAX 204 927- | 3444 11            | 20 - 201 PORTAGE AVENUE<br>WINNIPEG, MB, CANADA |     |                  |
| NOTE:                                                                                                                   |               |                           |                                 |     | DESIGNED<br>BY                               | BGS                | CHECKED<br>BY                                   | BGS |                  |
| LOCATION OF UNDERGROUND STRUCTURES AS<br>SHOWN ARE BASED ON THE BEST INFORMATION<br>AVAILABLE BUT NO GUARANTEE IS GIVEN |               |                           |                                 |     | DRAWN<br>BY                                  | AR/IT              | APPROVED<br>BY                                  |     |                  |
| THAT ALL EXISTING UTILITIES ARE SHOWN OR<br>THAT THE GIVEN LOCATIONS ARE EXACT.                                         | 2             | REVISED PER ADDENDUM No.2 | 12.02.01                        |     |                                              |                    | RELEASED FOR                                    |     |                  |
| CONFIRMATION OF EXISTENCE AND EXACT<br>LOCATION OF ALL SERVICES MUST BE                                                 | 1             | REVISED PER ADDENDUM No.1 | 12.01.16                        | BGS | HOR. SCALE:                                  | AS NOTED           | CONSTRUCTION:                                   |     | CONSULTANT DRAWN |
| OBTAINED FROM THE INDIVIDUAL UTILITIES                                                                                  | 0             | ISSUED FOR TENDER         | 11.12.15                        | BGS | VERTICAL:                                    | AS NOTED           |                                                 |     |                  |
| BEFORE PROCEEDING WITH CONSTRUCTION.                                                                                    | NO.           | REVISIONS                 | DATE                            | ΒY  | DATE 11.12.7                                 | 12                 | DATE                                            |     | LOI              |

| PLANTING SPECIES LIST |                                                                                                              |          |     |  |  |  |
|-----------------------|--------------------------------------------------------------------------------------------------------------|----------|-----|--|--|--|
| SPECIES               | COMMENTS                                                                                                     | SPACING  | QTY |  |  |  |
| Populus deltoides     | 75MM CALIPER, 3.5-4.0M HT, 10 MAJOR BRANCHES IN<br>WELL FORMED HEAD 1.5M ABOVE GRADE. B&B OR WIRE<br>BASKET. | AS SHOWN | 14  |  |  |  |

| TECT'S SEAL |                      | THE CITY OF<br>PUBLIC WORKS DEPARTM<br>ENGINEERING DIVISION |                     |
|-------------|----------------------|-------------------------------------------------------------|---------------------|
|             | STU                  | SHEET OF 82                                                 |                     |
|             | BRID<br>PORTAGE AVEN | CAD FILE DRAWING NUMBER                                     |                     |
| WING NO.    | LANDSCA              | PE LAYOUT & DETAILS                                         | CITY DRAWING NUMBER |