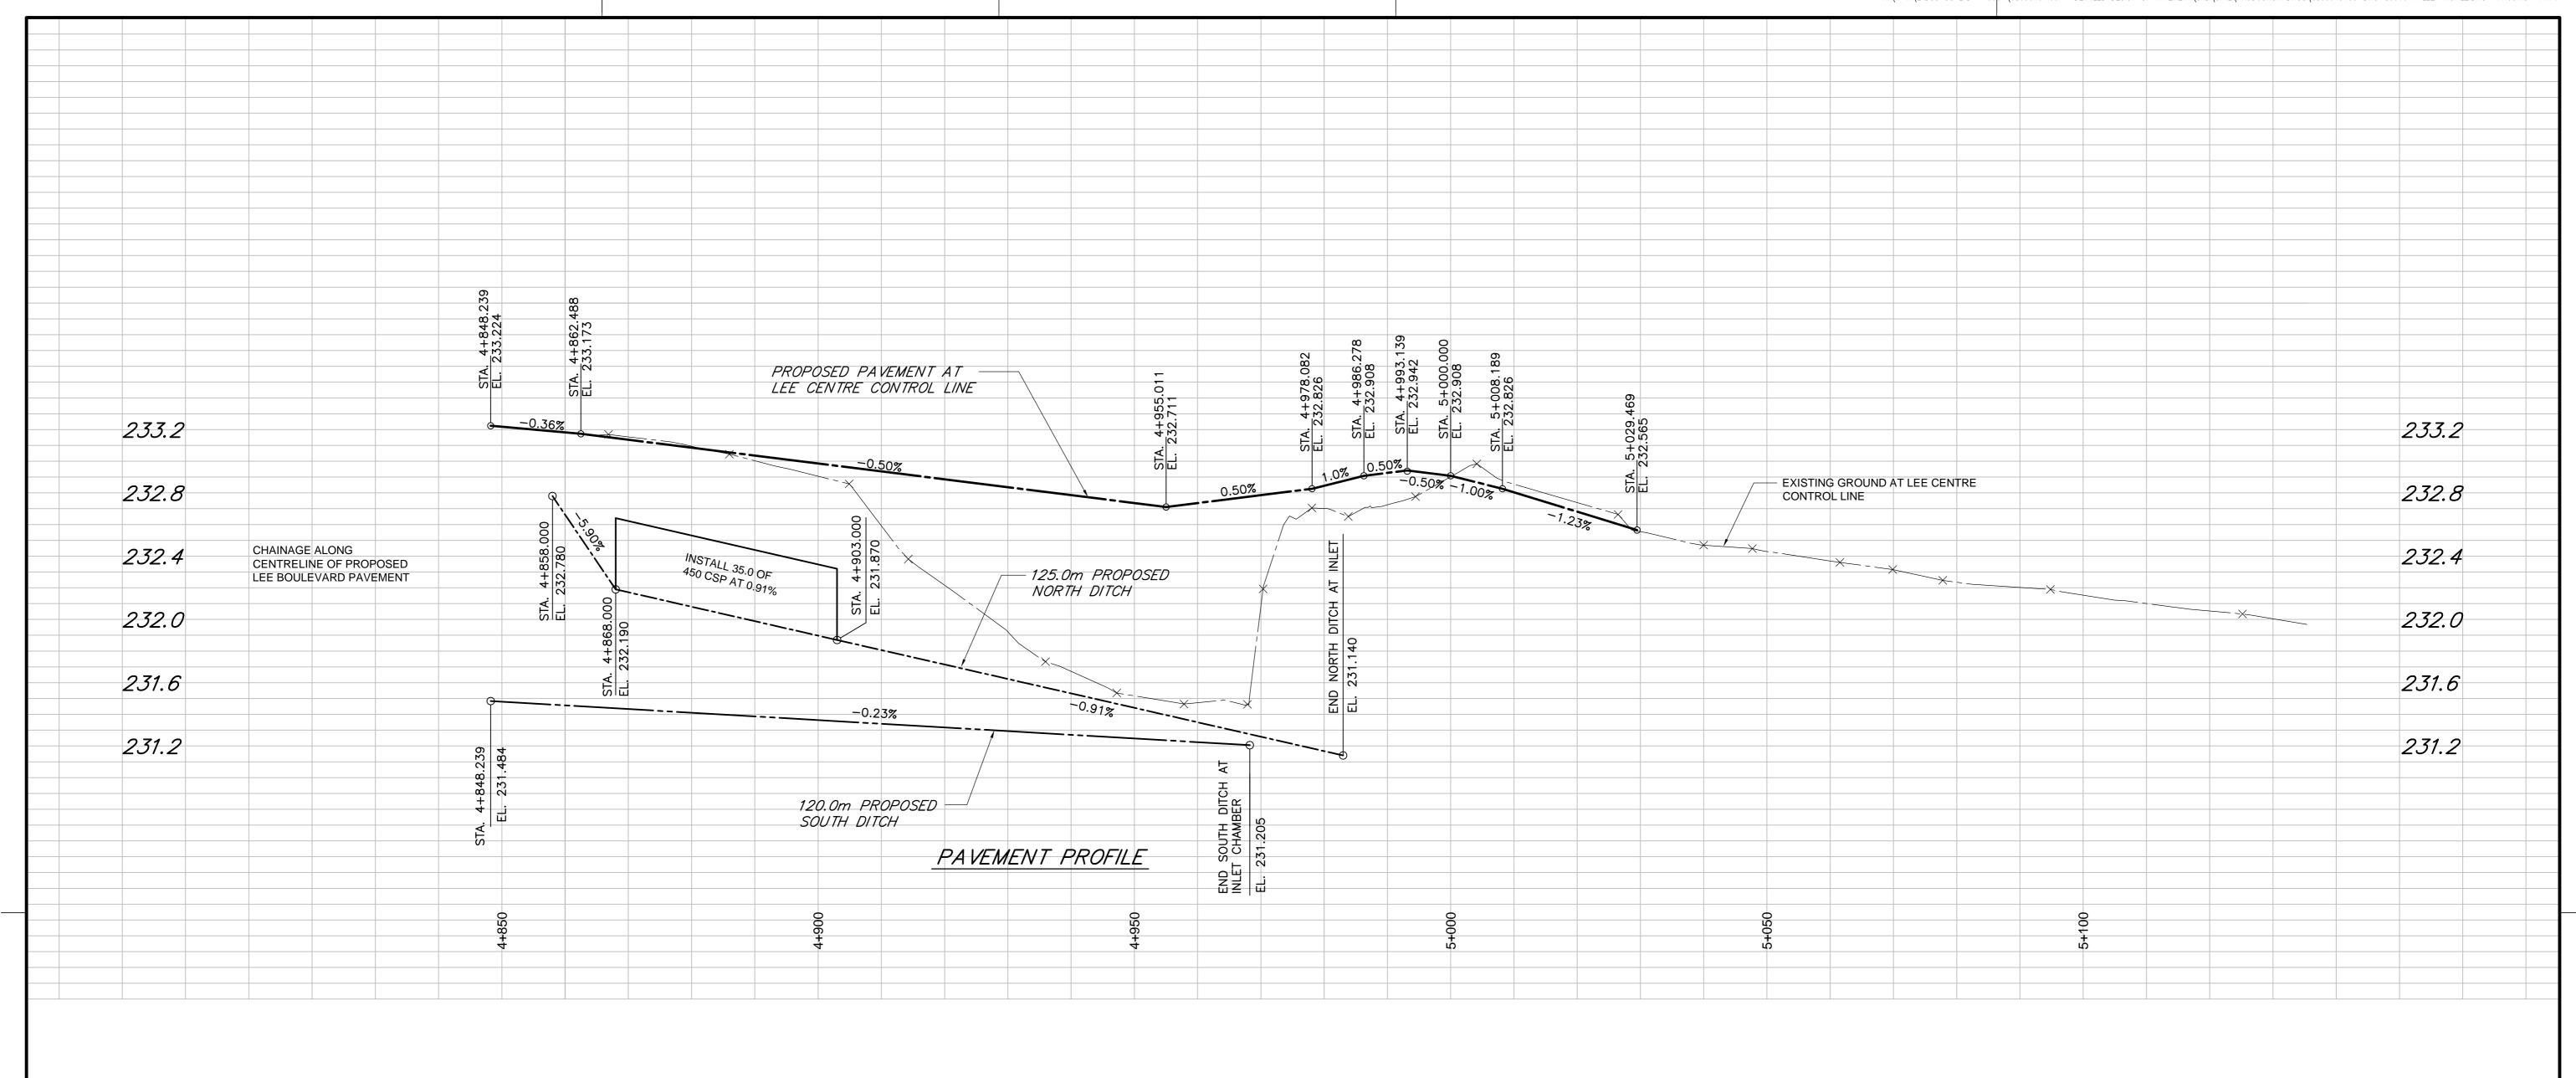

## THE CITY OF WINNIPEG

WAVERLEY STREET TWINNING AND ASSOCIATED WORKS

LEE BOULEVARD PROFILE 117m WEST OF WAVERLEY STREET TO 20m EAST OF WAVERLEY STREET

CITY DRAWING NUMBER SHEET 20 OF 22

C0020