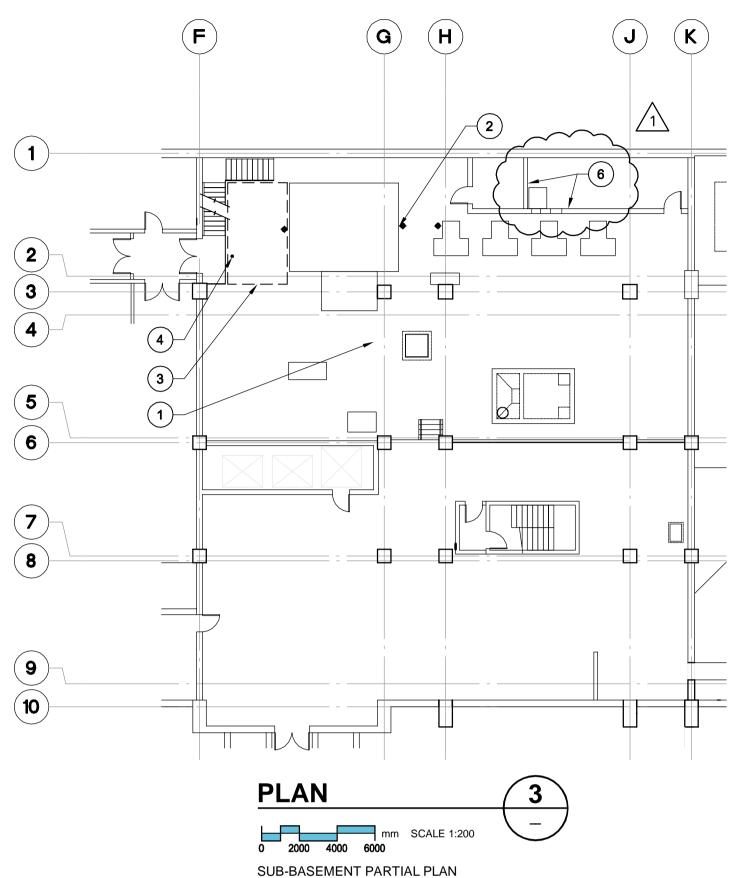

NOTES:

1 ALL PIPING AND EQUIPMENT MUST BE A MINIMUM OF 2950mm AFF.

3 THE ENTIRE FLOOR SPACE AREA AT THE

2 THE ENTIRE FLOOR SPACE AREA TO THE EAST OF THE CHILLER HOUSEKEEPING PAD IS TO BE KEPT CLEAR.

BOTTOM OF THE MAIN STAIR, AND TO THE

4 THE EXISTING CEILING HOOK SHALL NOT BE USED. CONTRACTOR TO SUBMIT LIFTING AND LOWERING PLANS FOR EQUIPMENT.

WEST OF THE CHILLER HOUSEKEEPING PAD IS TO BE KEPT CLEAR.