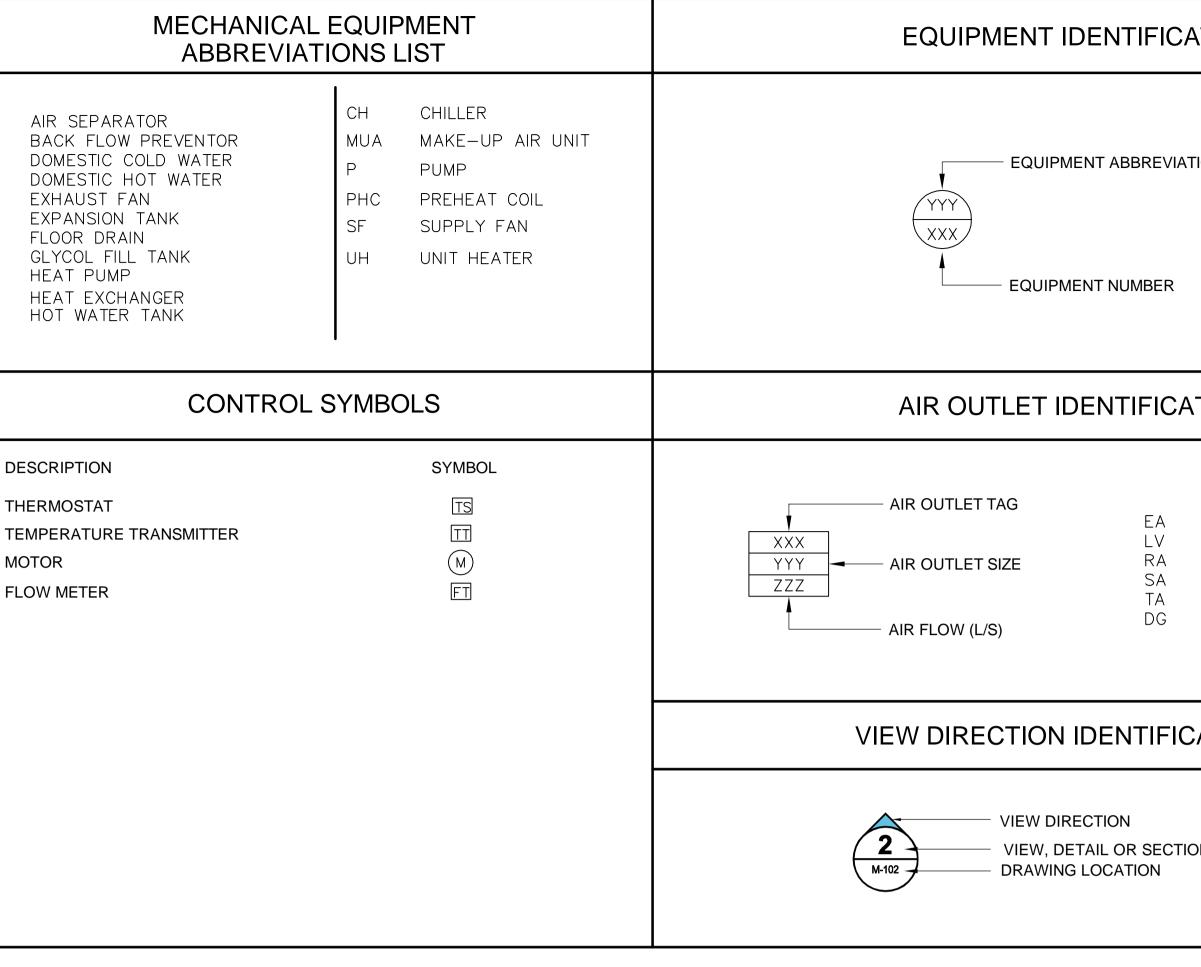

| I 00-M- |                                                                                                                                                                                                                                             | PIPING IDE                                                                                                                                                                                                                                                                                                                                                                                                                                                                                                                                                                                                                                                                                                                                                                                                                                                                                                                                                                                                                                                                                                                                                                                                                                                                                                                                                                                                                                                                                                                                                                                                                                                                                                                                                                                                                                                                                                                                                                                                                                                                                                                                                                                                                                                              | NTIFICATION                                                                                                                                                                                                                                                                                                                                   |                                                                                   |                                                                         |  |  |  |  |
|---------|---------------------------------------------------------------------------------------------------------------------------------------------------------------------------------------------------------------------------------------------|-------------------------------------------------------------------------------------------------------------------------------------------------------------------------------------------------------------------------------------------------------------------------------------------------------------------------------------------------------------------------------------------------------------------------------------------------------------------------------------------------------------------------------------------------------------------------------------------------------------------------------------------------------------------------------------------------------------------------------------------------------------------------------------------------------------------------------------------------------------------------------------------------------------------------------------------------------------------------------------------------------------------------------------------------------------------------------------------------------------------------------------------------------------------------------------------------------------------------------------------------------------------------------------------------------------------------------------------------------------------------------------------------------------------------------------------------------------------------------------------------------------------------------------------------------------------------------------------------------------------------------------------------------------------------------------------------------------------------------------------------------------------------------------------------------------------------------------------------------------------------------------------------------------------------------------------------------------------------------------------------------------------------------------------------------------------------------------------------------------------------------------------------------------------------------------------------------------------------------------------------------------------------|-----------------------------------------------------------------------------------------------------------------------------------------------------------------------------------------------------------------------------------------------------------------------------------------------------------------------------------------------|-----------------------------------------------------------------------------------|-------------------------------------------------------------------------|--|--|--|--|
|         | DESCRIPTION<br>DOMESTIC COLD WATER<br>DOMESTIC HOT WATER<br>DOMESTIC HOT WATER RECIRC.<br>SANITARY<br>SANITARY (BURIED)<br>SANITARY VENT<br>STORM<br>STORM (BURIED)<br>COMPRESSED AIR<br>COMPRESSED AIR (BURIED)<br>REFRIGERANT RELIEF VENT | LINE SYMBOL                                                                                                                                                                                                                                                                                                                                                                                                                                                                                                                                                                                                                                                                                                                                                                                                                                                                                                                                                                                                                                                                                                                                                                                                                                                                                                                                                                                                                                                                                                                                                                                                                                                                                                                                                                                                                                                                                                                                                                                                                                                                                                                                                                                                                                                             | GLYCOL HEATING RETURN<br>HOT WATER SUPPLY<br>HOT WATER RETURN<br>CHILLED WATER SUPPLY<br>CHILLED WATER RETURN<br>CONDENSER SUPPLY                                                                                                                                                                                                             | LINE SYMBOL<br>GWS<br>GWR<br>HWS<br>HWS<br>CHWS<br>CHWR<br>CR<br>CR               | AS<br>BFP<br>DCW<br>DHW<br>EF<br>ET<br>FD<br>GFT<br>HP<br>HX<br>HWT     |  |  |  |  |
|         | V                                                                                                                                                                                                                                           | VALVE AND PIPE FITTING SYMBOLS                                                                                                                                                                                                                                                                                                                                                                                                                                                                                                                                                                                                                                                                                                                                                                                                                                                                                                                                                                                                                                                                                                                                                                                                                                                                                                                                                                                                                                                                                                                                                                                                                                                                                                                                                                                                                                                                                                                                                                                                                                                                                                                                                                                                                                          |                                                                                                                                                                                                                                                                                                                                               |                                                                                   |                                                                         |  |  |  |  |
|         | BALL (NO) I   BALL (NC) I   BUTTERFLY I   PRESSURE REDUCING I   T&P SAFETY I   REDUCED PRESSURE BFP I   TRIPLE DUTY VALVE I   2-WAY PNEUMATIC I   CONTROL VALVE I   3-WAY PNEUMATIC I   CIRCUIT SETTER I   SUCTION DIFFUSER I               | TAG SYMBOL<br>BA IOI OR IΦI<br>BA IOI OR IΦI<br>BA IOI OR IΦΙ<br>BA IOI OR IO O | DESCRIPTION<br>PIPE DROP<br>PIPE RISER<br>PIPE TEE DOWN<br>FLOOR DRAIN<br>FUNNEL FLOOR DRAIN<br>HUB DRAIN<br>ROOF DRAIN<br>UNION<br>FLANGE<br>CLEANOUT<br>CONCENTRIC REDUCER<br>ECCENTRIC REDUCER<br>ECCENTRIC REDUCER<br>STRAINER<br>CAP<br>FLOW DIRECTION<br>AUTOMATIC AIR VENT<br>MANUAL AIR VENT<br>PRESSURE GAUGE<br>THERMOMETER W/ WELL |                                                                                   | LETTE<br>A<br>B<br>C<br>D<br>E<br>F<br>G<br>H                           |  |  |  |  |
|         | DEMOLITION SYMBOLS                                                                                                                                                                                                                          |                                                                                                                                                                                                                                                                                                                                                                                                                                                                                                                                                                                                                                                                                                                                                                                                                                                                                                                                                                                                                                                                                                                                                                                                                                                                                                                                                                                                                                                                                                                                                                                                                                                                                                                                                                                                                                                                                                                                                                                                                                                                                                                                                                                                                                                                         |                                                                                                                                                                                                                                                                                                                                               |                                                                                   |                                                                         |  |  |  |  |
|         | TO BE REMOVED<br>TO REMAIN                                                                                                                                                                                                                  |                                                                                                                                                                                                                                                                                                                                                                                                                                                                                                                                                                                                                                                                                                                                                                                                                                                                                                                                                                                                                                                                                                                                                                                                                                                                                                                                                                                                                                                                                                                                                                                                                                                                                                                                                                                                                                                                                                                                                                                                                                                                                                                                                                                                                                                                         | SINGLE LINE PIPING                                                                                                                                                                                                                                                                                                                            | EQUIPMENT                                                                         | K<br>L<br>M<br>N<br>O                                                   |  |  |  |  |
|         |                                                                                                                                                                                                                                             | DUCTWORK SYMBOLS                                                                                                                                                                                                                                                                                                                                                                                                                                                                                                                                                                                                                                                                                                                                                                                                                                                                                                                                                                                                                                                                                                                                                                                                                                                                                                                                                                                                                                                                                                                                                                                                                                                                                                                                                                                                                                                                                                                                                                                                                                                                                                                                                                                                                                                        |                                                                                                                                                                                                                                                                                                                                               |                                                                                   |                                                                         |  |  |  |  |
|         | ROUND DUCT                                                                                                                                                                                                                                  | JP DOWN                                                                                                                                                                                                                                                                                                                                                                                                                                                                                                                                                                                                                                                                                                                                                                                                                                                                                                                                                                                                                                                                                                                                                                                                                                                                                                                                                                                                                                                                                                                                                                                                                                                                                                                                                                                                                                                                                                                                                                                                                                                                                                                                                                                                                                                                 | DAMPERS<br>BALANCING DAMPER<br>BACKDRAFT DAMPER<br>FIRE DAMPER<br>MOTORIZED DAMPER<br>FLEXIBLE DUCTWORK<br>ACOUSTICALLY LINED DUCTWORK                                                                                                                                                                                                        | SYMBOL<br>B<br>E<br>S<br>S<br>S<br>S<br>S<br>S<br>S<br>S<br>S<br>S<br>S<br>S<br>S | R<br>S<br>T<br>U<br>V<br>V<br>X<br>Y<br>Z<br><u>NOTES</u><br>(1)<br>(2) |  |  |  |  |

| FIRST LETTER (4)                   |                        |                                | SUCCEEDING-LETTERS (3)                                       |                                          |
|------------------------------------|------------------------|--------------------------------|--------------------------------------------------------------|------------------------------------------|
| MEASURED OR<br>INITIATING VARIABLE | MODIFIER               | READOUT OR<br>PASSIVE FUNCTION | OUTPUT FUNCTION                                              | MODIFIER                                 |
| ANALYSIS                           |                        | ALARM                          |                                                              |                                          |
| BURNER, COMBUSTION                 |                        | USER'S CHOICE                  | USER'S CHOICE                                                | USER'S CHOICE                            |
| USER'S CHOICE (1)                  |                        |                                | CONTROL                                                      |                                          |
| USER'S CHOICE (1)                  | DIFFERENTIAL           |                                |                                                              |                                          |
| VOLTAGE                            |                        | SENSOR (PRIMARY<br>ELEMENT)    |                                                              |                                          |
| FLOW RATE                          | RATIO (FRACTION)       |                                |                                                              |                                          |
| USER CHOICE (1)                    |                        | GLASS,<br>VIEWING DEVICE       |                                                              |                                          |
| HAND                               |                        |                                |                                                              | H-HIGH-(ALARM)<br>HH-HIGH-<br>(SHUTDOWN) |
| CURRENT (ELECTRICAL)               |                        | INDICATE                       |                                                              |                                          |
| POWER                              | SCAN                   |                                |                                                              |                                          |
| TIME, TIME SCHEDULE                | TIME RATE OF<br>CHANGE |                                | CONTROL STATION                                              |                                          |
| LEVEL                              |                        | LIGHT                          |                                                              | L-LOW-(ALARM)<br>LL-LOW-<br>(SHUTDOWN)   |
| MOTOR                              | MOMENTARY              | START                          |                                                              | MIDDLE,<br>INTERMEDIATE                  |
| MOISTURE                           |                        | STOP                           | USER'S CHOICE                                                | USER'S CHOICE                            |
| USER'S CHOICE (1)                  |                        | ORIFICE, RESTRICTION           |                                                              |                                          |
| PRESSURE, VACUUM                   |                        | POINT (TEST)<br>CONNECTION     |                                                              |                                          |
| QUANTITY                           | INTEGRATE,<br>TOTALIZE |                                |                                                              |                                          |
| RADIATION                          |                        | RECORD                         |                                                              |                                          |
| SPEED, FREQUENCY, SOLENOID         | SAFETY                 |                                | SWITCH, OR SAFETY                                            |                                          |
| TEMPERATURE                        |                        |                                | TRANSMIT                                                     |                                          |
| MULTIVARIABLE                      |                        | MULTIFUNCTION                  | MULTIFUNCTION                                                | MULTIFUNCTION                            |
| VIBRATION,<br>MECHANICAL ANALYSIS  |                        |                                | VALVE, DAMPER,<br>LOUVRE                                     |                                          |
| WEIGHT, FORCE                      |                        | WELL                           |                                                              |                                          |
| UNCLASSIFIED                       | X AXIS                 | UNCLASSIFIED                   | UNCLASSIFIED                                                 | UNCLASSIFIED                             |
| EVENT, STATE OR<br>PRESENCE        | Y AXIS                 |                                | RELAY, COMPUTE,<br>CONVERT                                   |                                          |
| POSITION, DIMENSION                | Z AXIS                 |                                | DRIVER, ACTUATOR,<br>UNCLASSIFIED - FINAL<br>CONTROL ELEMENT |                                          |

SER'S CHOICE - INTENDED TO COVER UNLISTED MEANINGS SPECIFIC TO A PROJECT ISTRUMENT SYMBOLS AND IDENTIFICATION STANDARD, ISA-S5.1-1984

|                                                                                |              |   |                   |                                |                          |                                         |                                                               |                      |                              |              | _                        |
|--------------------------------------------------------------------------------|--------------|---|-------------------|--------------------------------|--------------------------|-----------------------------------------|---------------------------------------------------------------|----------------------|------------------------------|--------------|--------------------------|
| TION                                                                           |              |   | NOTES             | :                              |                          |                                         |                                                               |                      |                              |              |                          |
|                                                                                |              |   |                   |                                |                          |                                         |                                                               |                      |                              |              |                          |
|                                                                                |              |   |                   |                                |                          |                                         |                                                               |                      |                              |              |                          |
| ION                                                                            |              |   |                   |                                |                          |                                         |                                                               |                      |                              |              |                          |
|                                                                                |              |   |                   |                                |                          |                                         |                                                               |                      |                              |              |                          |
|                                                                                |              |   |                   |                                |                          |                                         |                                                               |                      |                              |              |                          |
|                                                                                |              |   |                   |                                |                          |                                         |                                                               |                      |                              |              |                          |
|                                                                                |              |   |                   |                                |                          |                                         |                                                               |                      |                              |              |                          |
| TION                                                                           |              |   |                   |                                |                          |                                         |                                                               |                      |                              |              |                          |
|                                                                                |              |   |                   |                                |                          |                                         |                                                               |                      |                              |              |                          |
| EXHAUST AIF<br>LOUVER<br>RETURN AIR<br>SUPPLY AIR<br>TRANSFER A<br>DOOR GRILLE | IR           |   |                   |                                |                          |                                         |                                                               |                      |                              |              |                          |
| ATION                                                                          |              |   |                   |                                |                          |                                         |                                                               |                      |                              |              |                          |
|                                                                                |              |   |                   |                                |                          |                                         |                                                               |                      |                              |              |                          |
| ON NUMBER                                                                      |              |   |                   |                                |                          |                                         |                                                               |                      |                              |              |                          |
|                                                                                |              |   |                   |                                |                          |                                         |                                                               |                      |                              |              |                          |
|                                                                                |              |   |                   |                                |                          |                                         |                                                               |                      |                              |              |                          |
|                                                                                |              |   |                   |                                |                          |                                         |                                                               |                      |                              |              |                          |
|                                                                                |              |   |                   |                                |                          |                                         |                                                               |                      |                              |              |                          |
|                                                                                |              |   |                   |                                |                          |                                         |                                                               |                      |                              |              |                          |
|                                                                                |              |   |                   |                                | 4                        |                                         | CC                                                            |                      | И                            |              |                          |
|                                                                                |              |   | reprod            | rawing has b<br>luced or relie | een prepa<br>d upon by   | red for the use o<br>third parties, exc | of AECOM's client<br>cept as agreed by                        | and may n<br>AECOM a | not be used<br>and its clier | d,<br>nt, as |                          |
|                                                                                |              |   | respon<br>without | nsibility, and (               | denies any<br>express wr | liability whatson<br>itten consent. De  | viewing agencies<br>ever, to any party<br>o not scale this do | that modifie         | es this dra                  | wing         | ust                      |
|                                                                                |              |   |                   |                                |                          |                                         |                                                               |                      |                              |              |                          |
|                                                                                |              |   |                   |                                |                          |                                         |                                                               |                      |                              |              |                          |
|                                                                                |              |   | 1                 | ISSUED F                       |                          |                                         |                                                               |                      |                              |              | 2011.11.16<br>2011.11.03 |
|                                                                                |              |   | No.               |                                |                          |                                         | DESCRIPTION                                                   |                      |                              |              | DATE                     |
|                                                                                |              |   | SEAL              |                                |                          |                                         |                                                               |                      |                              |              |                          |
|                                                                                |              |   |                   |                                |                          |                                         |                                                               |                      |                              |              |                          |
|                                                                                |              |   |                   |                                |                          |                                         |                                                               |                      |                              |              |                          |
|                                                                                |              |   |                   |                                | _                        |                                         |                                                               |                      | _                            |              |                          |
|                                                                                |              |   | DRAWN<br>DATE     | GT<br>2011.09.02               | CHECK                    | DC<br>(ED                               | DESIGNED                                                      | DC                   | APPRO                        |              | PVL                      |
|                                                                                |              |   |                   | -                              | APPRO                    |                                         |                                                               |                      |                              |              |                          |
|                                                                                |              |   | Winn              | ipeg                           | PLAN<br>DEVE             | INING, F<br>ELOPMEN                     | F WINNIP<br>PROPERTY<br>IT DEPAF                              | r ane<br>Rtmen       | IT                           |              |                          |
|                                                                                |              |   | PROJEC            |                                | MUN                      | ICIPAL A                                | CCOMMC<br>Y STREET                                            | DATIC                | DNS                          | DIVIS<br>4   | SION                     |
|                                                                                |              |   | A                 | DMINIS                         |                          |                                         |                                                               |                      |                              |              | ┍┍┯┃                     |
|                                                                                |              |   |                   |                                |                          |                                         | ING PLAN<br>10. 673-2                                         |                      | main                         | SIK          | EEI                      |
|                                                                                |              |   | 51(<br>Sheet      |                                | rreet,                   | WINNIPEG,                               | Manitoba                                                      |                      |                              |              |                          |
|                                                                                |              |   | М                 | ECHAN                          |                          | -                                       |                                                               |                      |                              |              |                          |
| <b>PEGN</b><br>of Authorization                                                |              |   | LE                | EGEND                          | )                        |                                         |                                                               |                      |                              |              |                          |
| Canada Ltd.                                                                    |              | R | SCALE             |                                |                          | PROJECT N                               | lo:                                                           | Sheet                |                              |              |                          |
| ite:                                                                           | AECOM REVIEW |   | NTS               | <u>}</u>                       |                          | 60220                                   | 0937                                                          |                      |                              | <u>M-0</u>   | 01                       |