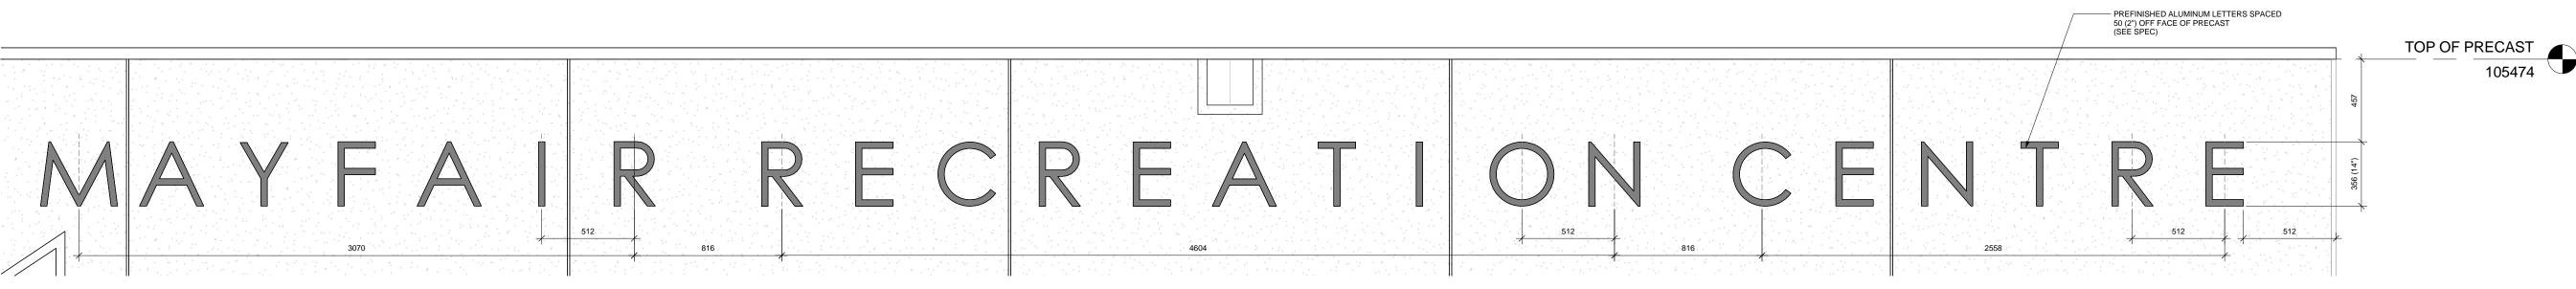

1 SIGNAGE AT EAST ELEVATION
1:20

SIGNAGE AT SOUTH ELEVATION
1:20

4 SIGNAGE LETTERS

WINDOW SIGNAGE AT NORTH ELEVATION