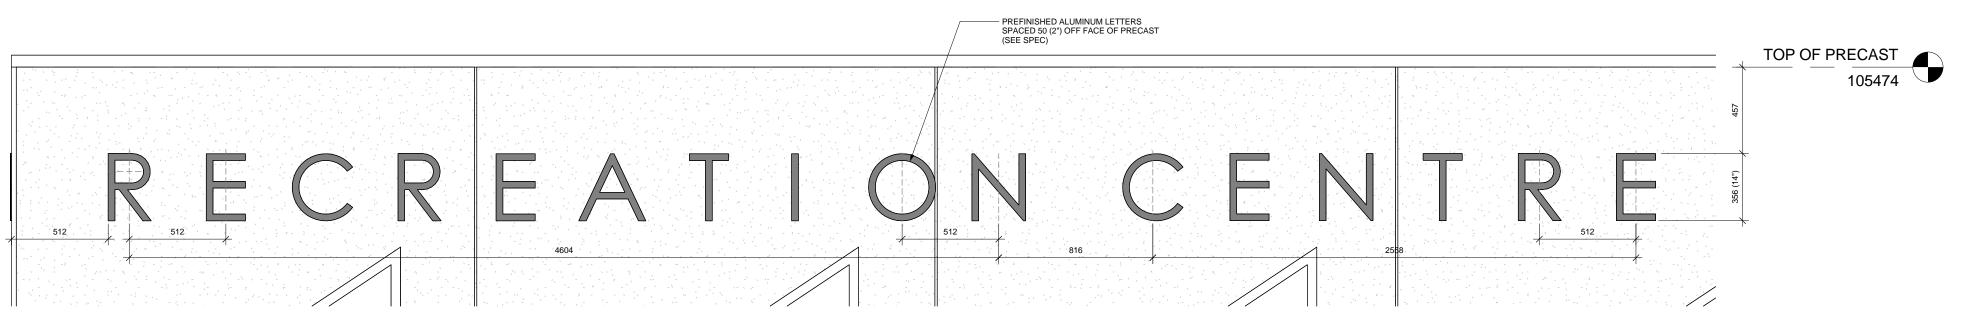

1 SIGNAGE AT EAST ELEVATION
1:20

SIGNAGE AT SOUTH ELEVATION
1:20

4 SIGNAGE LETTERS

WINDOW SIGNAGE AT NORTH ELEVATION