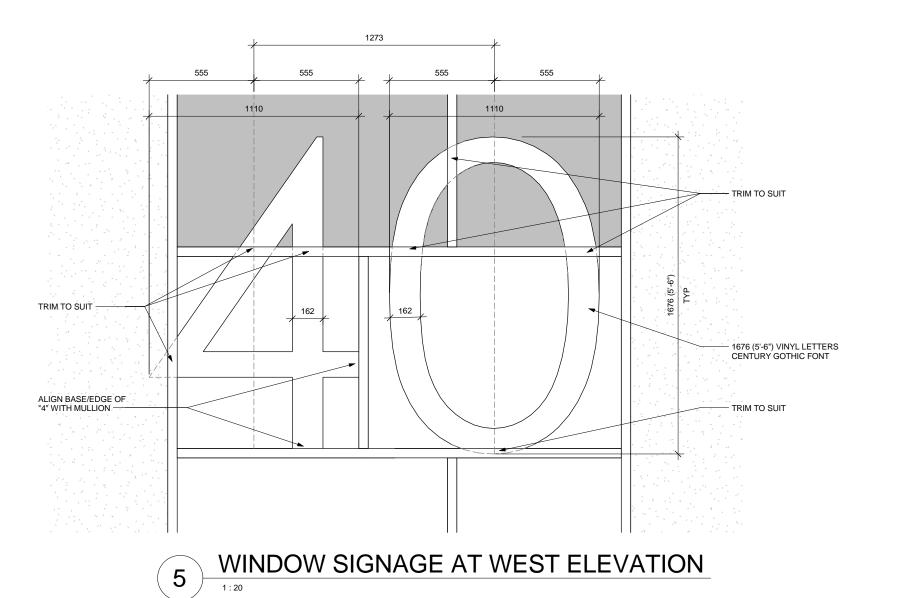

1 SIGNAGE AT EAST ELEVATION
1:20

SIGNAGE AT SOUTH ELEVATION
1:20

4 SIGNAGE LETTERS

WINDOW SIGNAGE AT NORTH ELEVATION