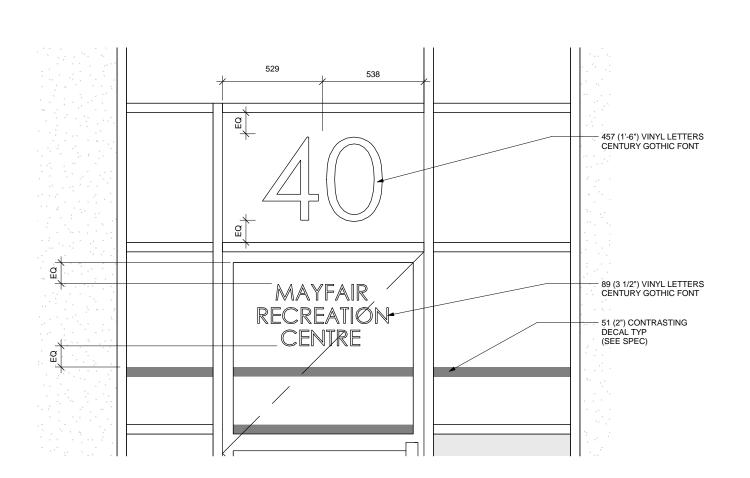

1 SIGNAGE AT EAST ELEVATION
1:20

SIGNAGE AT SOUTH ELEVATION
1:20

4 SIGNAGE LETTERS

WINDOW SIGNAGE AT NORTH ELEVATION