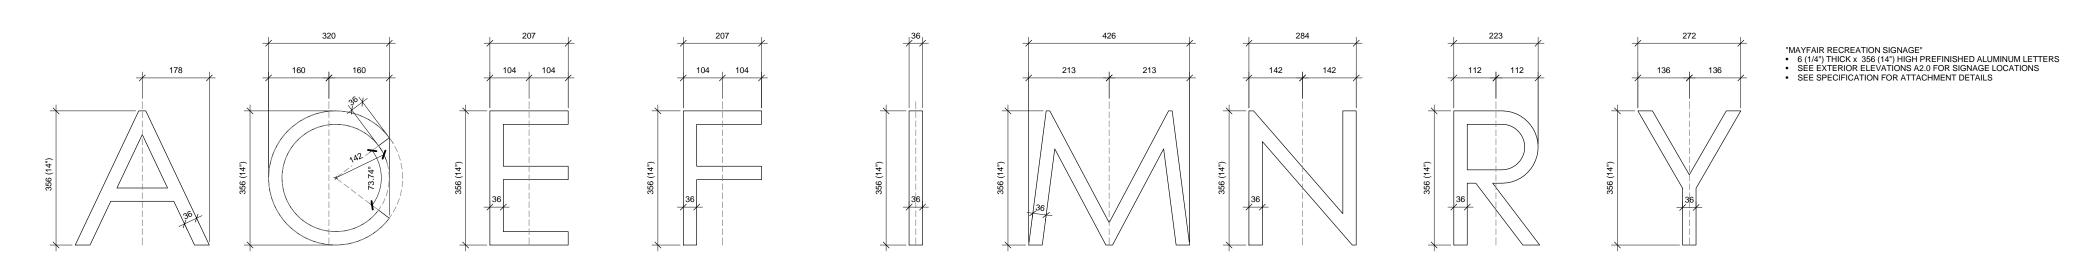

1 SIGNAGE AT EAST ELEVATION
1:20

SIGNAGE AT SOUTH ELEVATION
1:20

4 SIGNAGE LETTERS

WINDOW SIGNAGE AT NORTH ELEVATION