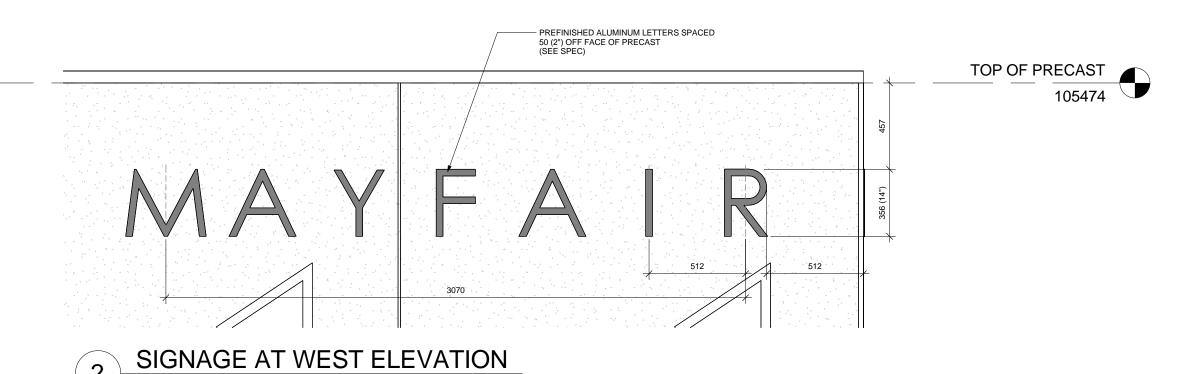

1 SIGNAGE AT EAST ELEVATION
1:20

SIGNAGE AT SOUTH ELEVATION
1:20

4 SIGNAGE LETTERS

WINDOW SIGNAGE AT NORTH ELEVATION