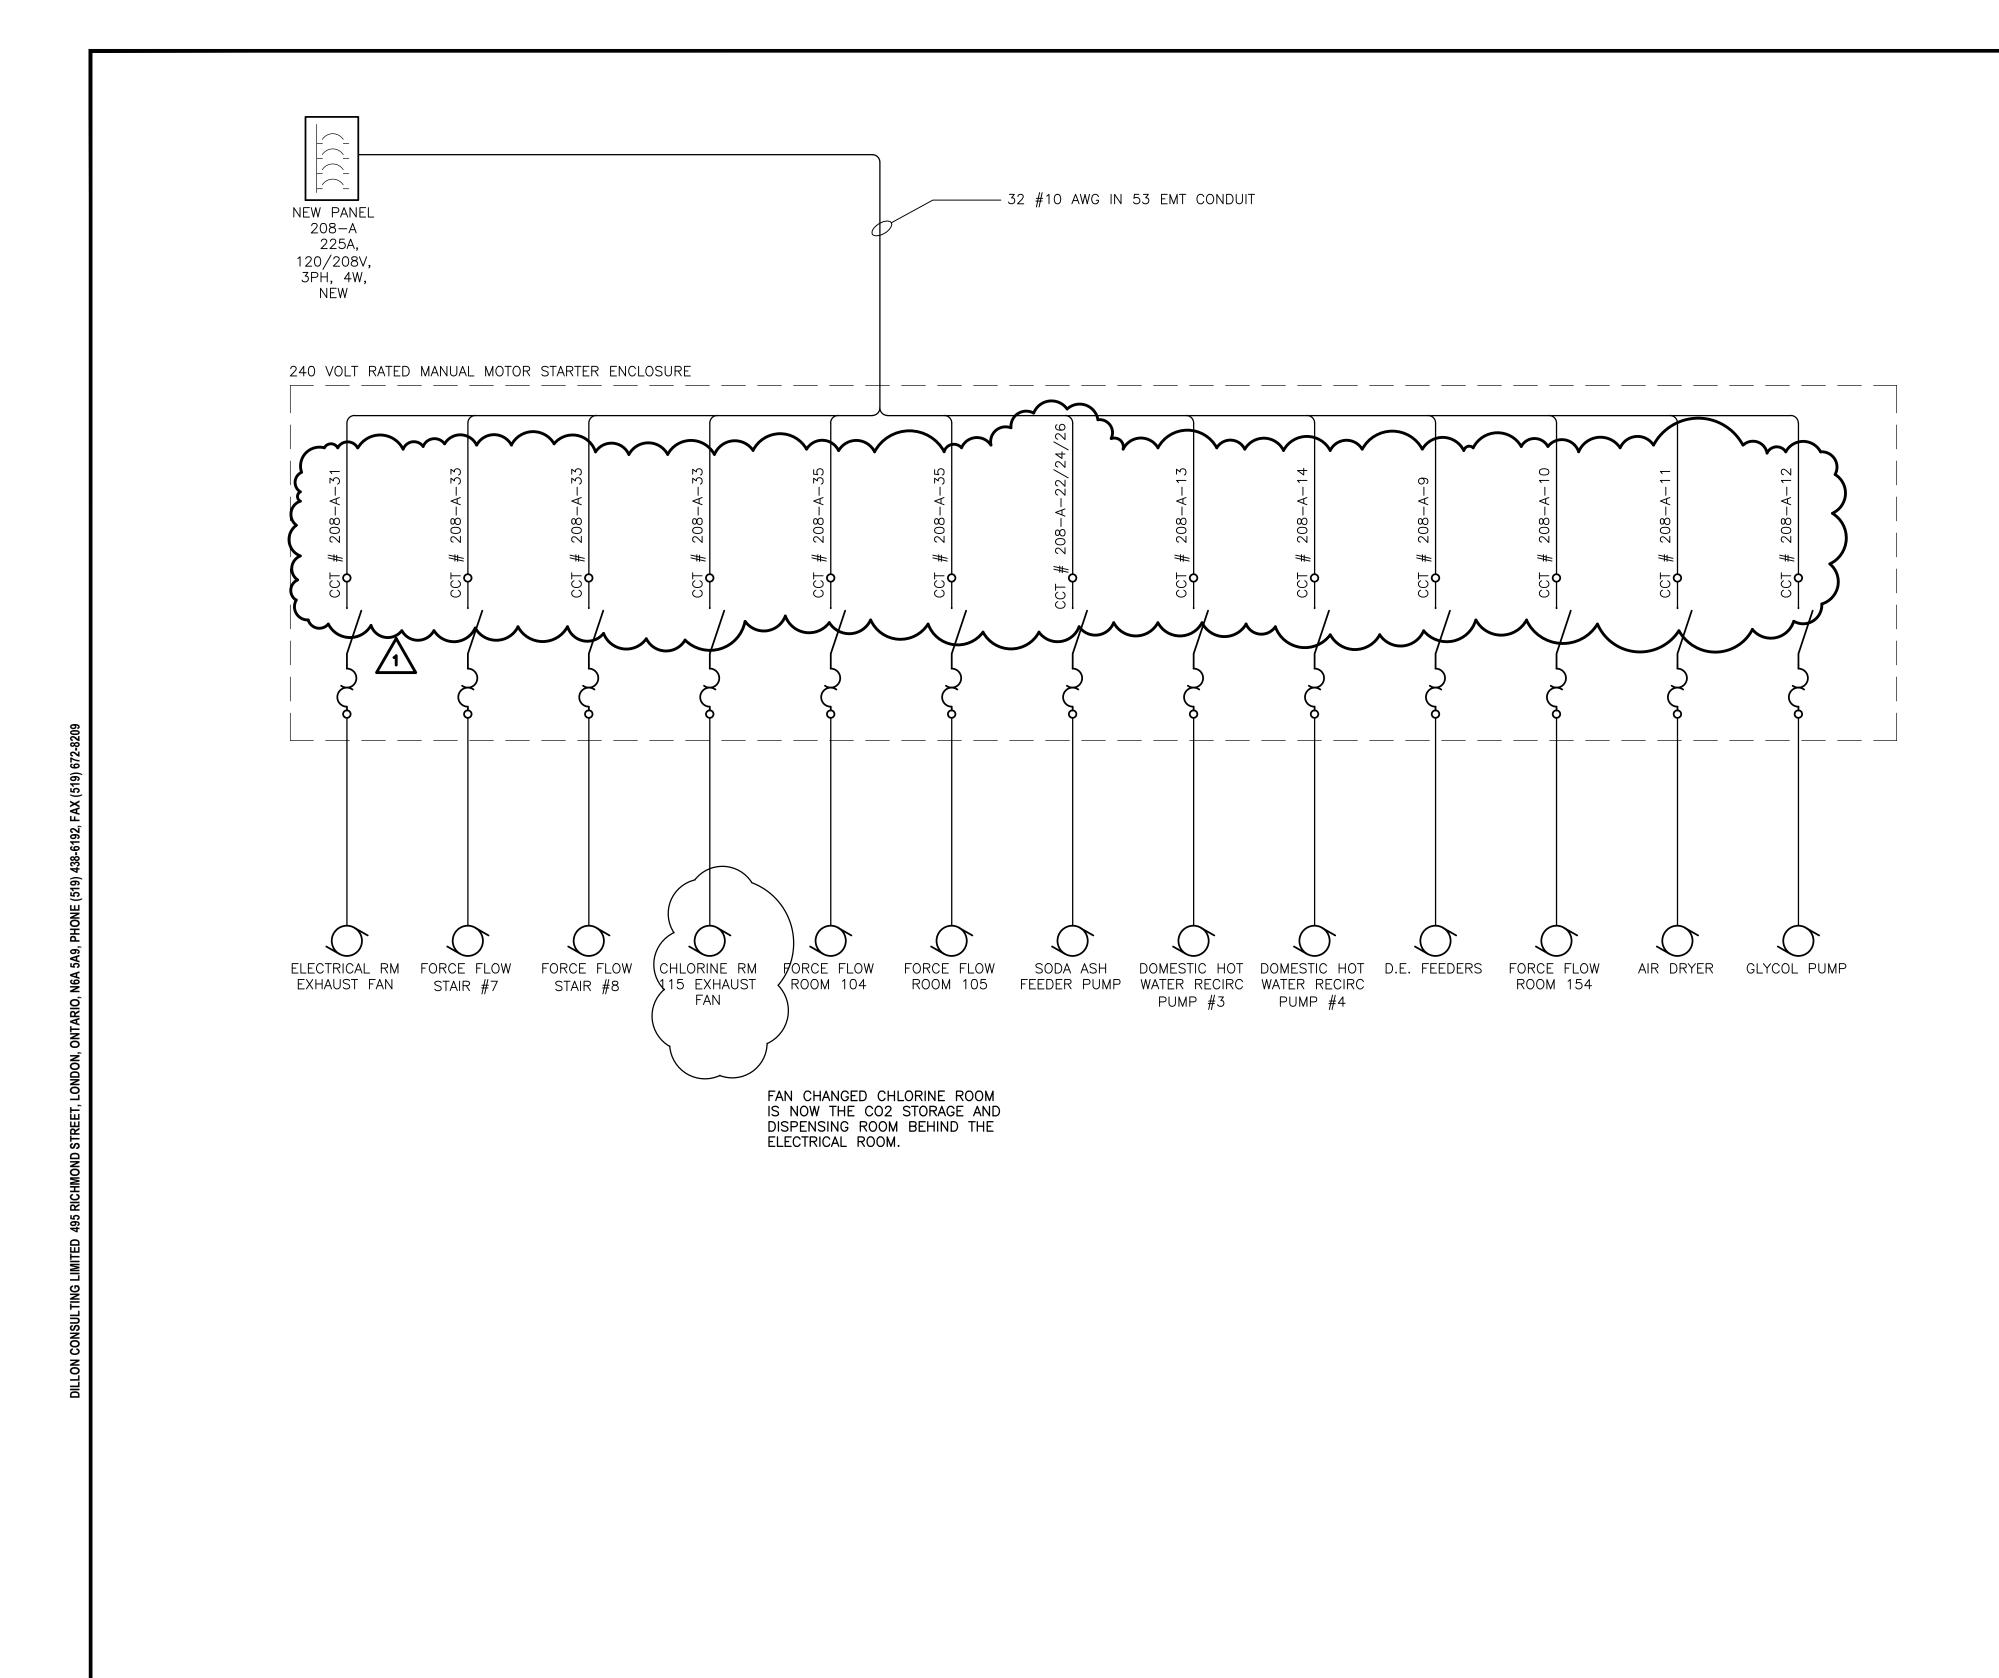

ELECTRICAL 120 VOLT MOTOR STARTERS

PAN AM POOL ELECTRICAL UPGRADE

E413

137300