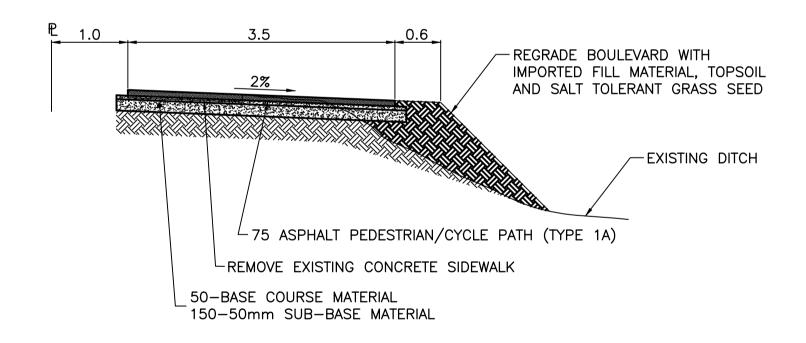

#### \_150mm REVEAL HEIGHT REMOVE BARRIER CURB REGRADE BLVD C/W IMPORTED TOPSOIL\_ CONSTRUCT SPLASH STRIP (SD-223A) EXISTING WESTBOUND EXISTING DITCH AND SALT TOLERANT GRASS SEED DETAIL "A" EXISTING 200mm REINFORCED-/ CONCRETE PAVEMENT \_\_100 ASPHALT PAVEMENT (TYPE 1A) 100 TO 150 OF BASE COURSE