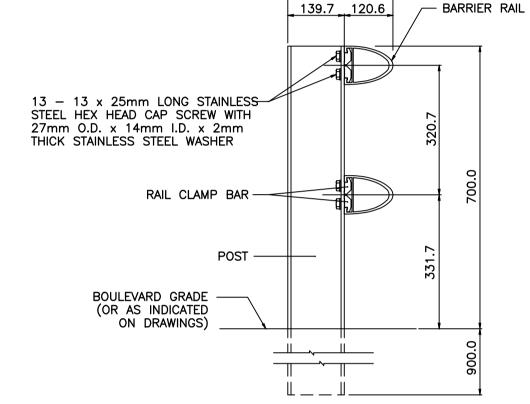

### MATERIAL SPECIFICATION

- 1. ALUMINUM RAILS, POSTS, SPLICE BARS, AND RAIL END CAPS SHALL CONFORM TO ASTM B221, ALLOY 6061 - T6, OR ALLOY 6351 - T6.
- 2, TYPE 316. STAINLESS STEEL WASHERS SHALL CONFORM TO ASTM A296, TYPE 316.
- 3. CAP SCREWS SHALL CONFORM TO ASTM A276, TYPE 316 STAINLESS STEEL.
- 4. ANTI-SEIZE COATING TO BE APPLIED TO ALL THREADED COMPONENTS WHEN BEING ASSEMBLED, i.e. LPS-3-MANUFACTURED BY HOLT LLOYD (CANADA) LTD., MARKHAM,
- 5. TWO COATS, EACH 1mm IN THICKNESS OF ALKALI-RESISTANT BITUMINOUS PAINT SHALL BE APPLIED ON THE SURFACES OF POSTS AND RAILS THAT ARE IN CONTACT WITH THE GROUND.

## ALUMINUM RAIL SPLICE STAGGER

SECTION A - A N.T.S.

RAIL TO POST ASSEMBLY DETAIL