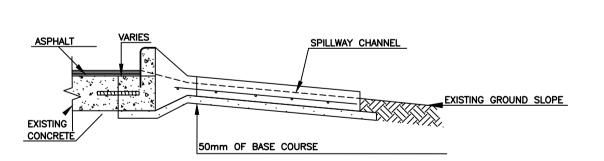

SPILLWAY ELEV.

## SPLICE BAR TO RAIL ASSEMBLY DETAIL

SECTION B - B

SPILLWAY CHANNEL DETAIL 'B' REFER TO E13 CONSTRUCTION OF REINFORCED CONCRETE SPILLWAY WITH CURB INLET FRAME

RAIL SPLICE LOCATION

METRIC WHOLE NUMBERS INDICATE MILLIMETRES DECIMALIZED NUMBERS INDICATE METRES