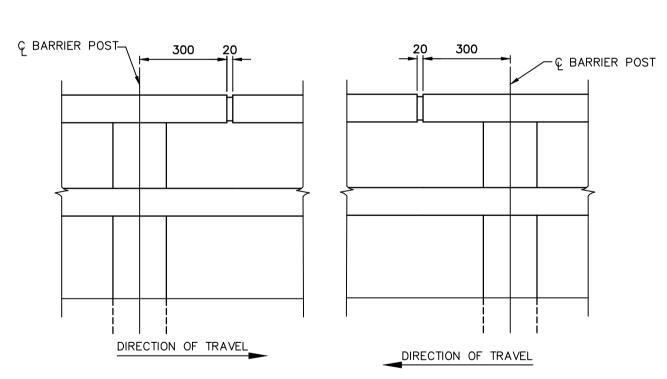

L CONFORM TO ASTM B221, ALLOY 6061 - T6, OR ALLOY 6351 - T6.
- 2, TYPE 316. STAINLESS STEEL WASHERS SHALL CONFORM TO ASTM A296, TYPE 316.
- 3. CAP SCREWS SHALL CONFORM TO ASTM A276, TYPE 316 STAINLESS STEEL.
- 4. ANTI-SEIZE COATING TO BE APPLIED TO ALL THREADED COMPONENTS WHEN BEING ASSEMBLED, i.e. LPS-3-MANUFACTURED BY HOLT LLOYD (CANADA) LTD., MARKHAM,
- 5. TWO COATS, EACH 1mm IN THICKNESS OF ALKALI-RESISTANT BITUMINOUS PAINT SHALL BE APPLIED ON THE SURFACES OF POSTS AND RAILS THAT ARE IN CONTACT WITH THE GROUND.

SPILLWAY ELEV.



## ALUMINUM RAIL SPLICE STAGGER



SECTION A - A N.T.S.





RAIL TO POST ASSEMBLY DETAIL

## SPLICE BAR TO RAIL ASSEMBLY DETAIL



SECTION B - B





SPILLWAY CHANNEL DETAIL 'B' REFER TO E13 CONSTRUCTION OF REINFORCED CONCRETE SPILLWAY WITH CURB INLET FRAME



RAIL SPLICE LOCATION

METRIC WHOLE NUMBERS INDICATE MILLIMETRES DECIMALIZED NUMBERS INDICATE METRES

BID OPPORTUNITY NO. 9-2013

| <b>-</b>          | HYDRANT                 | +        |          | LDS/WWS             |          |          | PAVED SHOULDER (TYP.) | + + + + + + + + + + + + + + + + + + + + | LOCATION APPROV                                                     |
|-------------------|-------------------------|----------|----------|---------------------|----------|----------|-----------------------|-----------------------------------------|---------------------------------------------------------------------|
| <b>⊕</b> →        | RAILWAY WARNING SIGNALS |          |          | WATERMAIN           |          |          | CULVERT               |