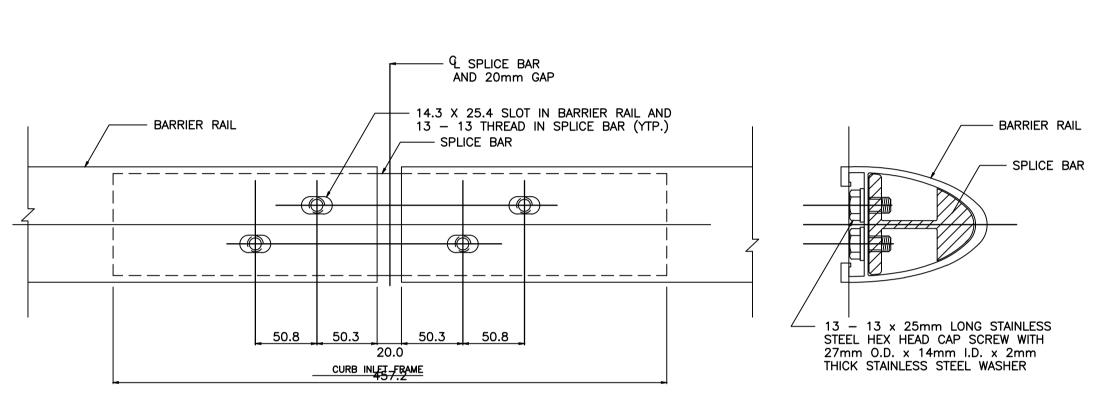

## SPLICE BAR TO RAIL ASSEMBLY DETAIL

SECTION B - B

SPILLWAY CHANNEL DETAIL 'B' REFER TO E13 CONSTRUCTION OF REINFORCED CONCRETE SPILLWAY WITH CURB INLET FRAME

RAIL SPLICE LOCATION

METRIC WHOLE NUMBERS INDICATE MILLIMETRES DECIMALIZED NUMBERS INDICATE METRES