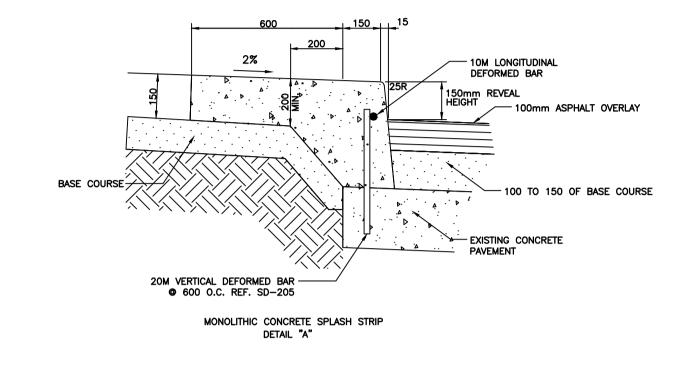

#### \_150mm REVEAL HEIGHT REMOVE BARRIER CURB REGRADE BLVD C/W IMPORTED TOPSOIL\_ CONSTRUCT SPLASH STRIP (SD-223A) EXISTING WESTBOUND EXISTING DITCH AND SALT TOLERANT GRASS SEED DETAIL "A" EXISTING 200mm REINFORCED-/ CONCRETE PAVEMENT \_\_100 ASPHALT PAVEMENT (TYPE 1A) 100 TO 150 OF BASE COURSE