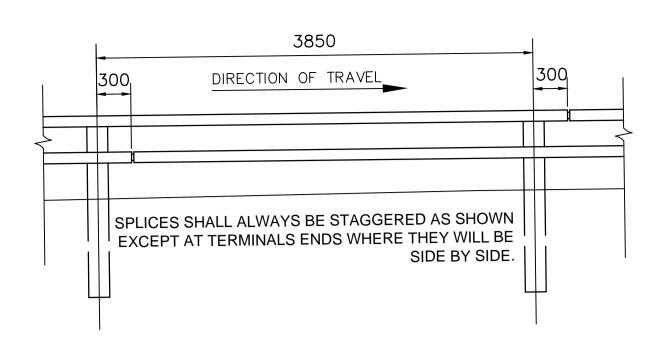

## ALUMINUM RAIL SPLICE STAGGER

SECTION A - A N.T.S.

RAIL TO POST ASSEMBLY DETAIL