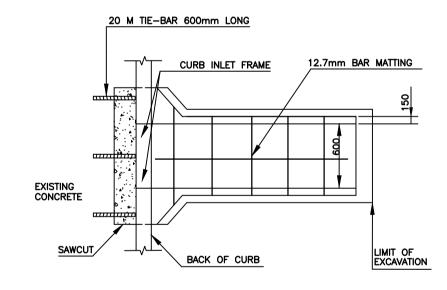

## SPLICE BAR TO RAIL ASSEMBLY DETAIL

SECTION B - B

SPILLWAY CHANNEL DETAIL 'B' REFER TO E13 CONSTRUCTION OF REINFORCED CONCRETE SPILLWAY WITH CURB INLET FRAME

RAIL SPLICE LOCATION

METRIC WHOLE NUMBERS INDICATE MILLIMETRES DECIMALIZED NUMBERS INDICATE METRES