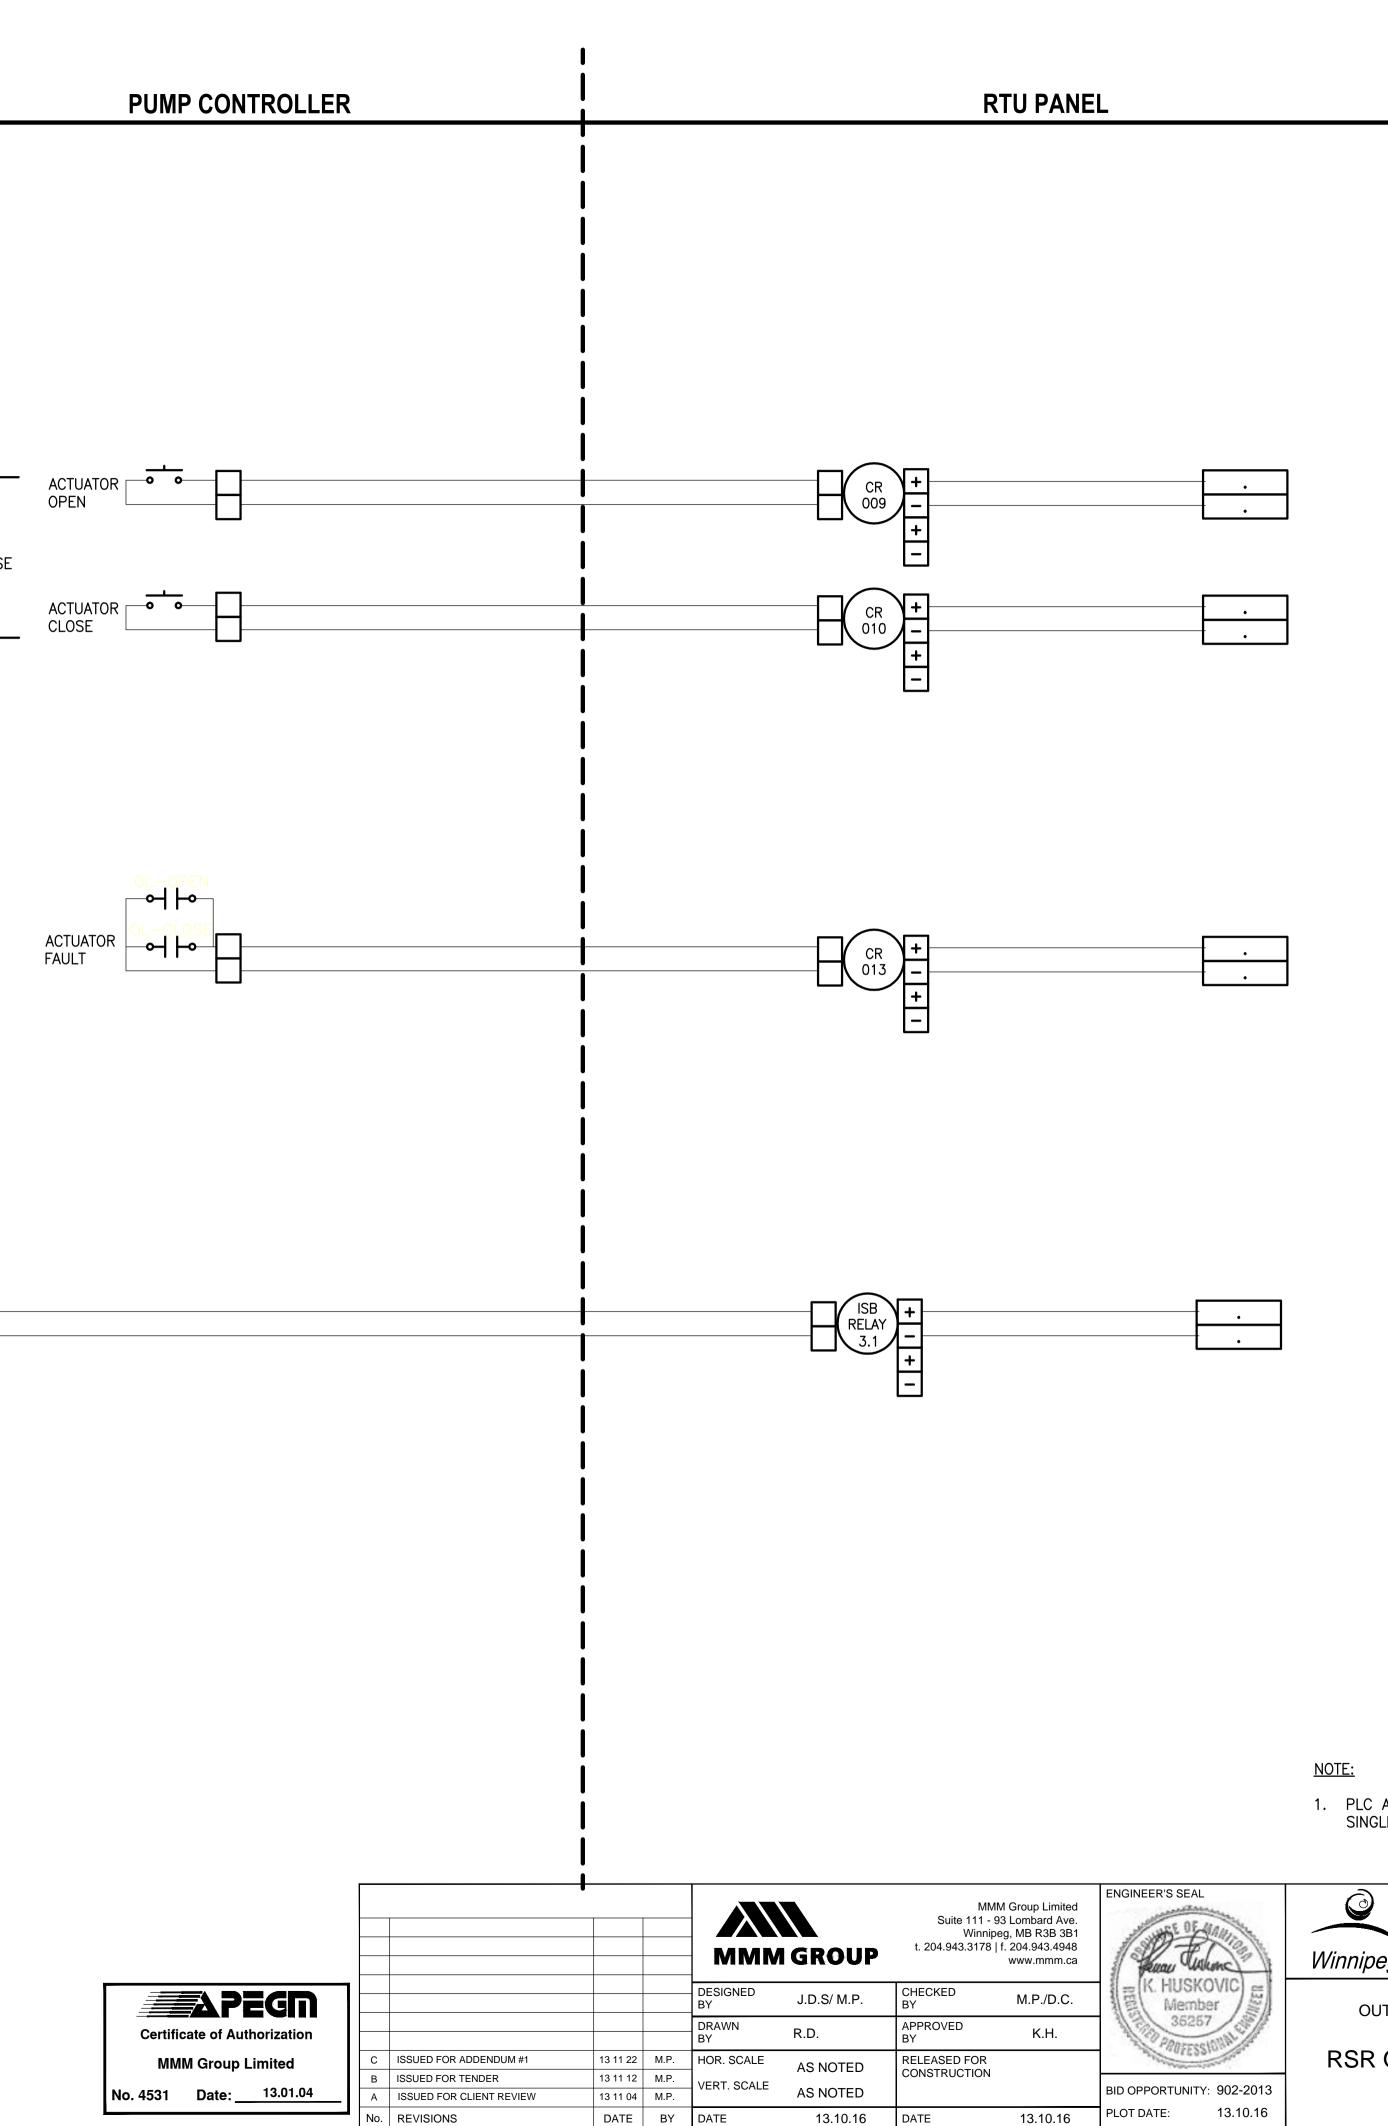

|                    | FIELD                               | JB IN FIELD |                                       |
|--------------------|-------------------------------------|-------------|---------------------------------------|
|                    |                                     |             |                                       |
|                    |                                     |             |                                       |
|                    |                                     |             |                                       |
|                    |                                     |             |                                       |
|                    |                                     |             | ACTUATOR<br>OPEN & CLO<br>PUSHBUTTONS |
|                    |                                     |             |                                       |
|                    |                                     |             |                                       |
|                    |                                     |             |                                       |
|                    |                                     |             |                                       |
|                    |                                     |             |                                       |
|                    |                                     |             |                                       |
|                    | LEVEL SWITCH IN<br>ACTUATOR CHAMBER |             |                                       |
|                    |                                     |             |                                       |
|                    |                                     |             |                                       |
| wy   Layout. I7 -2 |                                     |             |                                       |
|                    |                                     |             |                                       |
|                    |                                     |             |                                       |
|                    |                                     |             |                                       |
|                    |                                     |             |                                       |

LD-7267

THE CITY OF WINNIPEG WASTE AND WATER DEPARTMENT Winnipeg

PLC ANALOG INPUTS ARE SINGLE-ENDED TYPE.

RTU-000

NOTE: