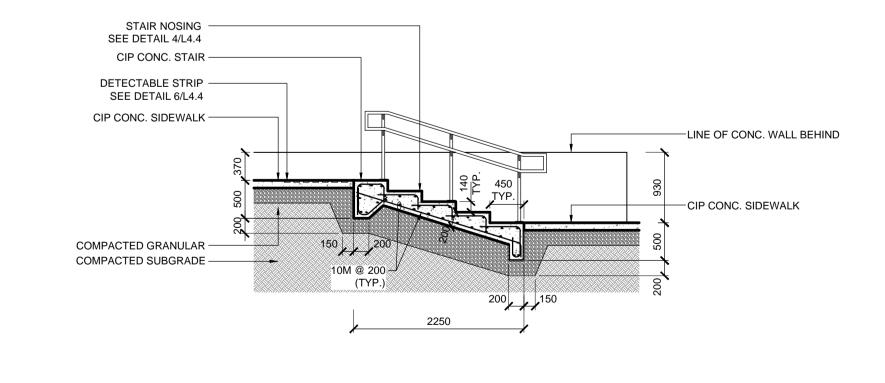

SEE SHEET S3.1 FOR GENERAL STRUCTURAL NOTES

1:50

PLAN

SCALE

S1.2

**METRIC** WHOLE NUMBERS INDICATE MILLIMETRES DECIMALIZED NUMBERS INDICATE METRES

Certificate of Authorization

MMM Group Limited