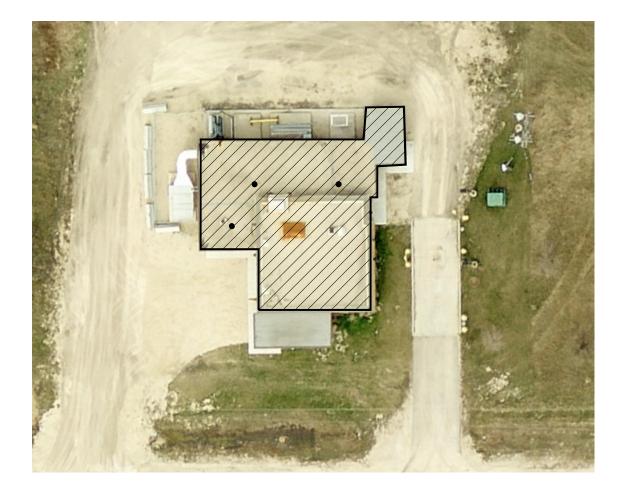

• ROOF DRAINS

(Approximate Location)

FOR INFORMATION ONLY

| Winnipeg THE CITY OF WINNIPEG<br>WATER AND WASTE DEPARTMENT<br>ENGINEERING DIVISION |     |                            |                                        |                                                  |                                        |
|-------------------------------------------------------------------------------------|-----|----------------------------|----------------------------------------|--------------------------------------------------|----------------------------------------|
| DESIGNED<br>BY                                                                      | RS  | CHECKED<br>BY              | Bid Opp # 109-2015                     | AREA 3                                           | SHEET OF<br>3 3<br>CITY DRAWING NUMBER |
| DRAWN<br>BY                                                                         | RS  | APPROVED<br>BY             | Project File # S-1009<br>REVISION : R1 | WPCC RE-ROOFING - PERIMETER ROAD PUMPING STATION | 1-0103M-B0001-001                      |
| DRAWING<br>SCALE                                                                    | NTS | DRAWING<br>DATE 04/08/2015 |                                        |                                                  |                                        |