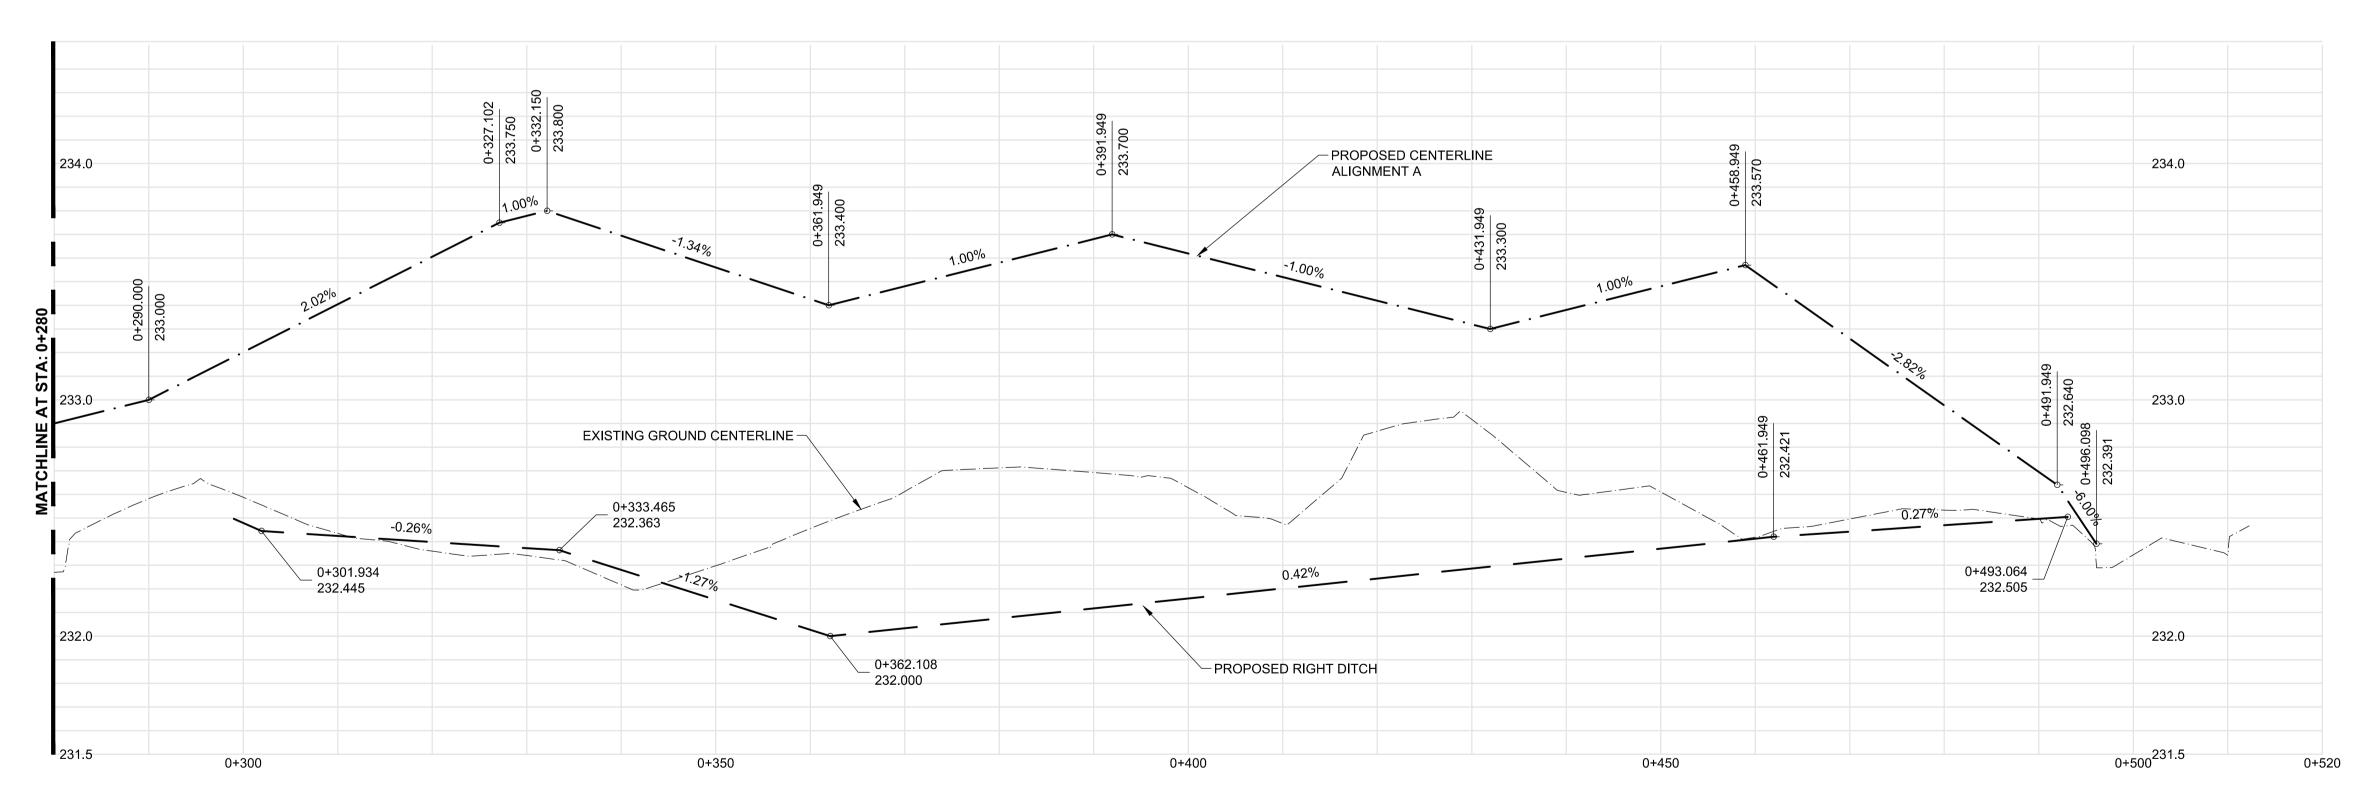

## ALIGNMENT A - PERIMETER ROAD PROFILE - EAST LEG

**METRIC** 

WHOLE NUMBERS INDICATE MILLIMETRES DECIMALIZED NUMBERS INDICATE METRES

CITY DRAWING NUMBER 1-0851A-C0003-001

CONSULTANT DRAWING NUMBER

C3

THE CITY OF WINNIPEG
WATER AND WASTE DEPARTMENT