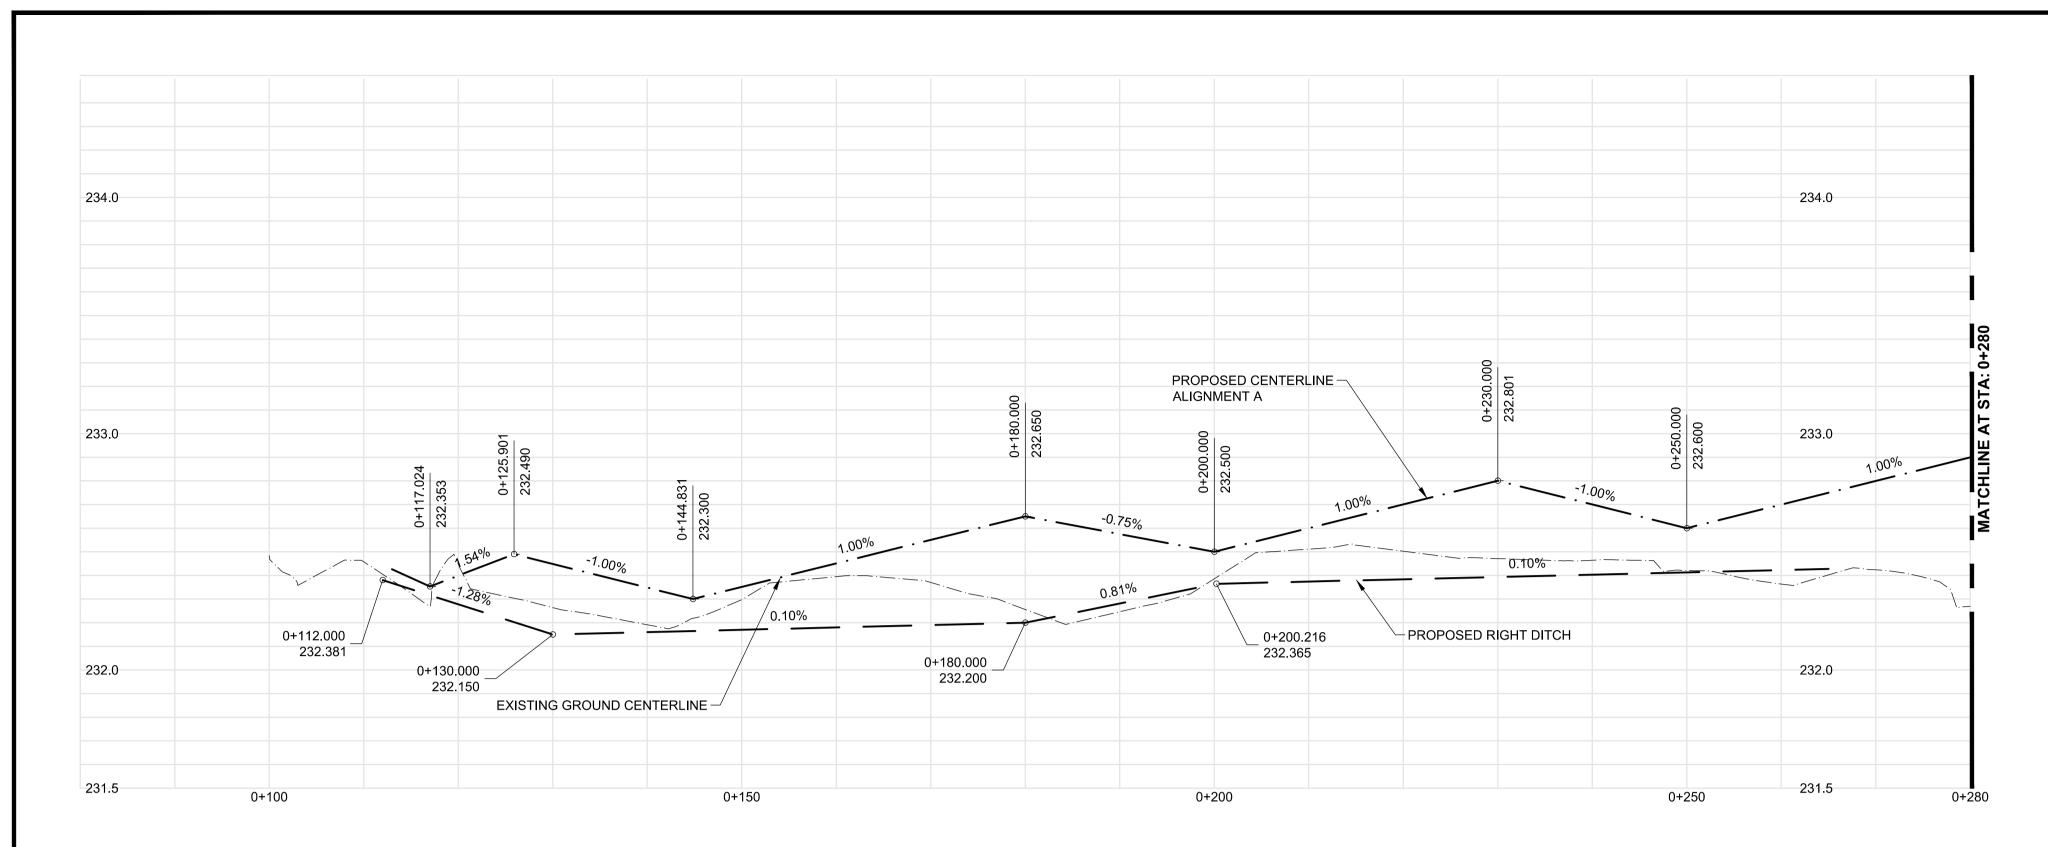

## ALIGNMENT A - PERIMETER ROAD PROFILE - WEST LEG

Certificate of Authorization Dillon Consulting Limited (MB) No. 1789 Date: MAR. 4, 2016