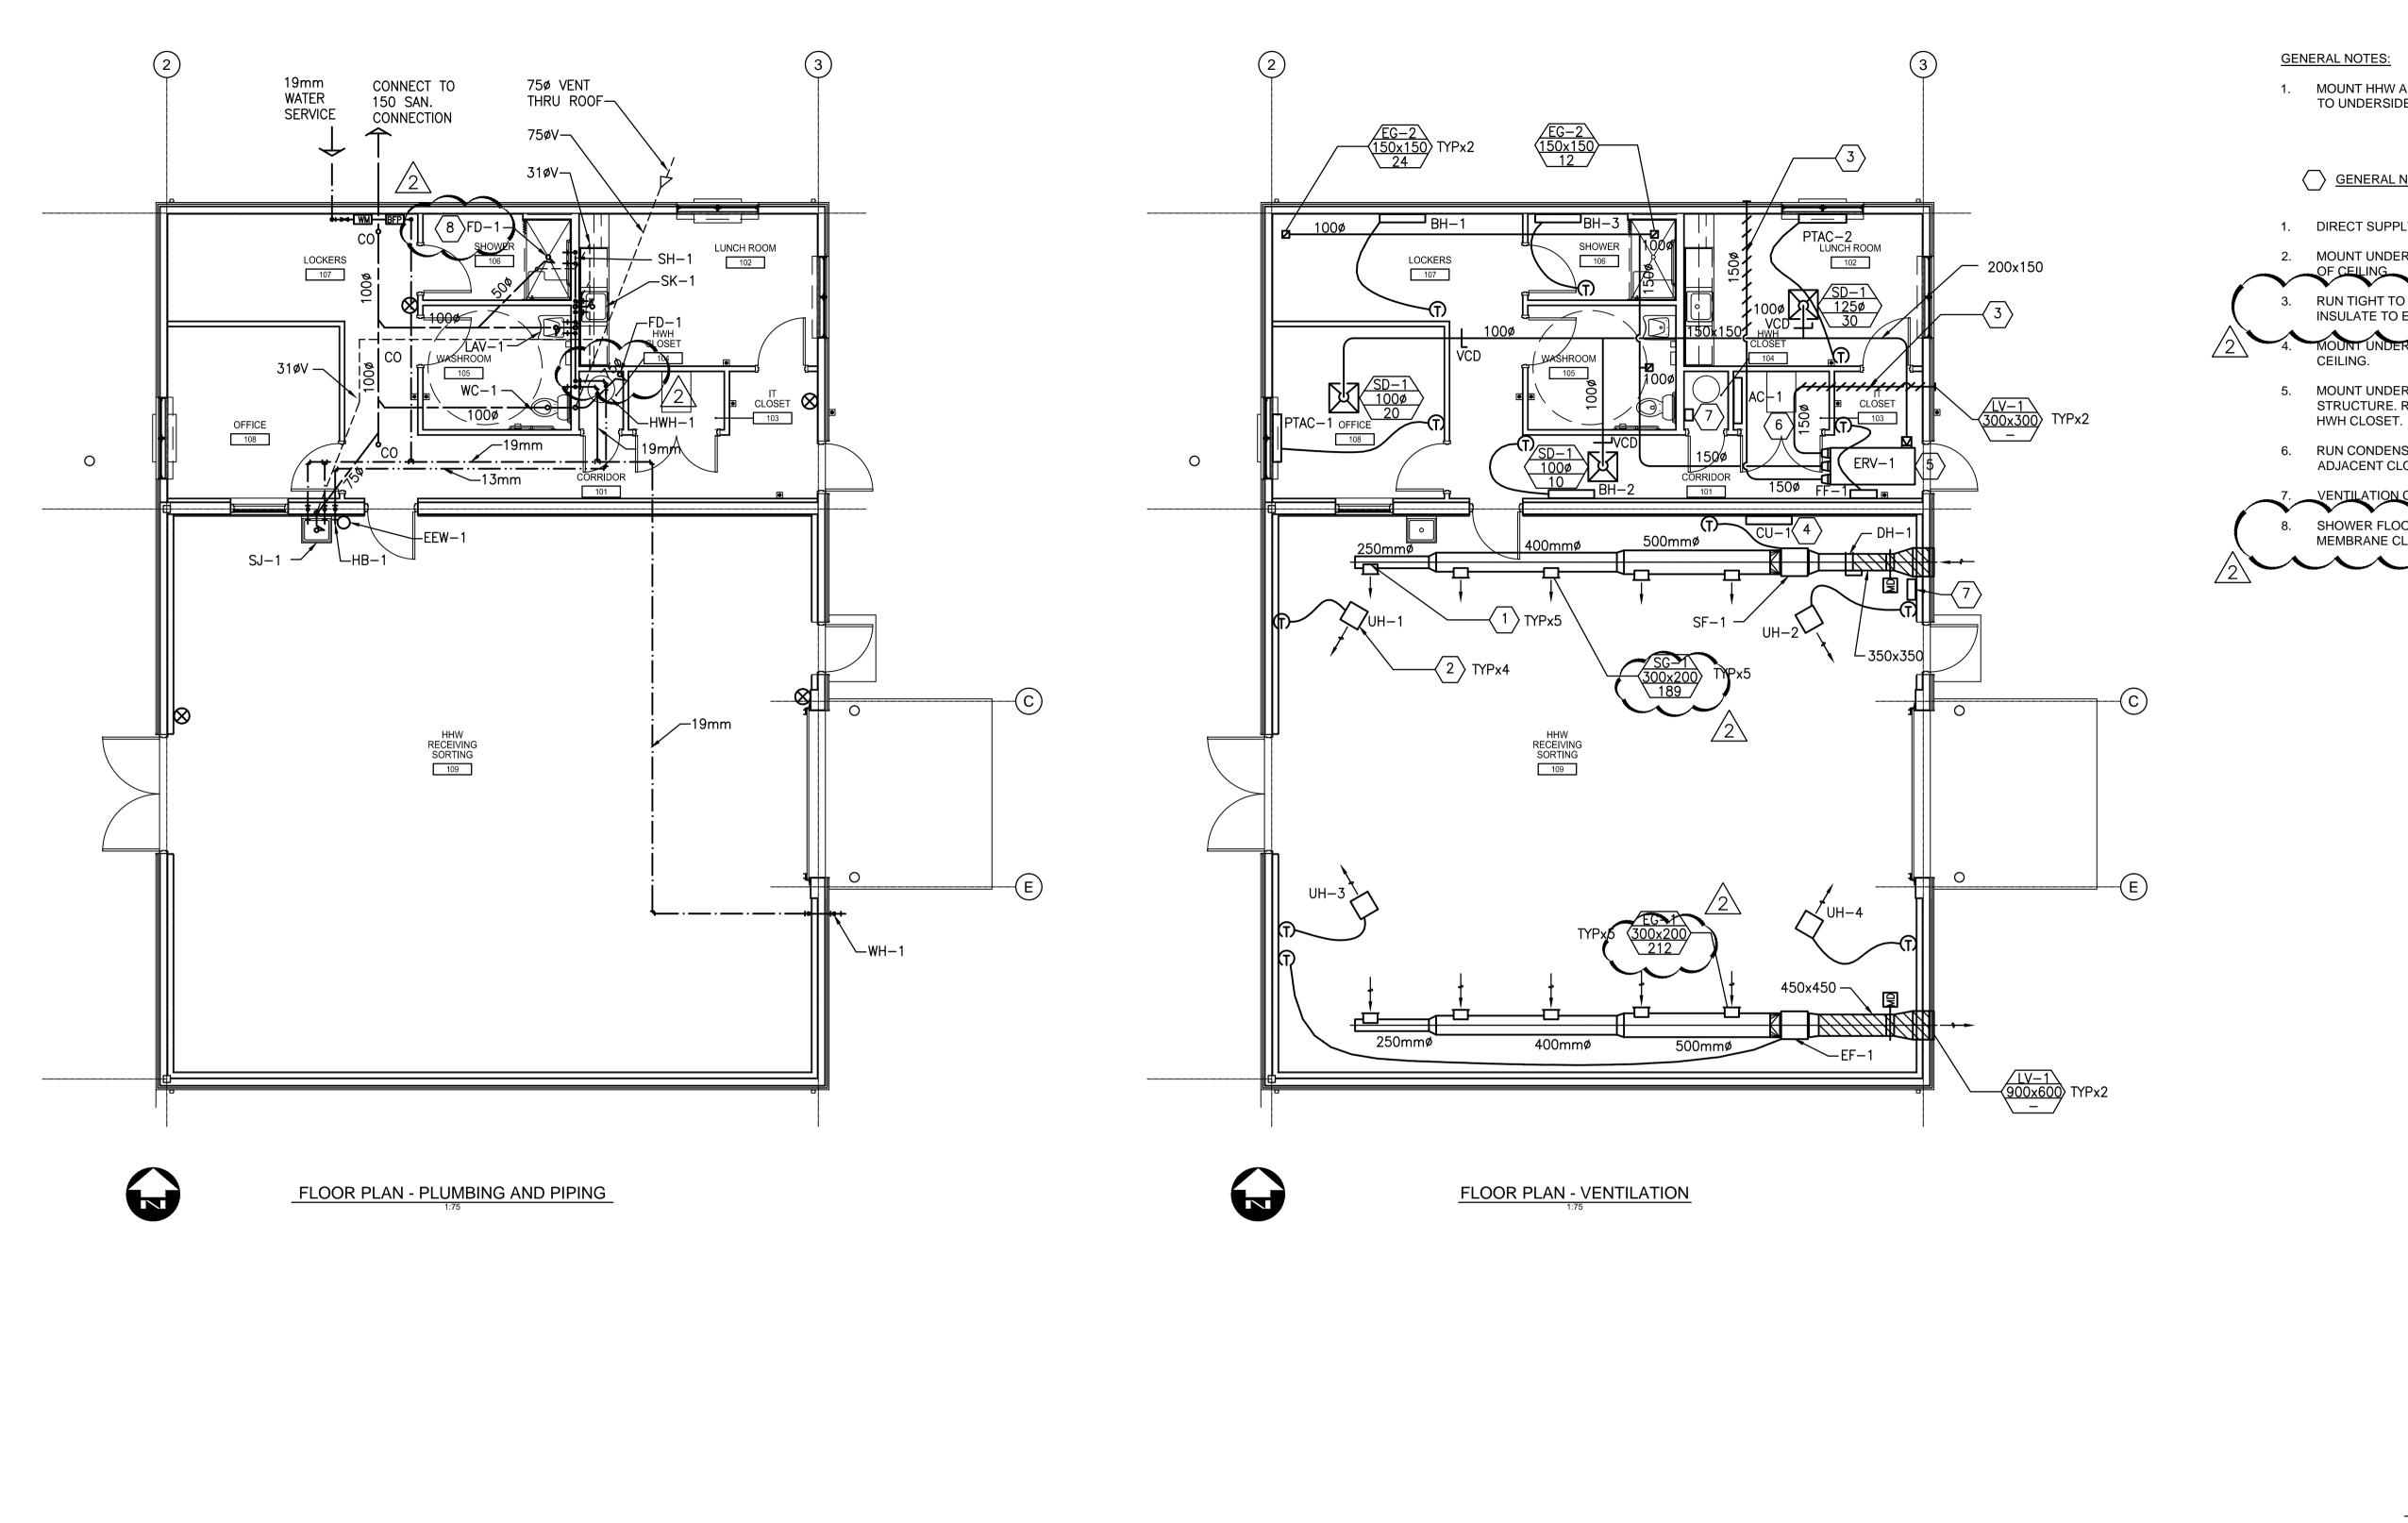

1. MOUNT HHW AREA SUPPLY AND EXHAUST SYSTEM TIGHT TO UNDERSIDE OF CEILING.

GENERAL NOTES:

1. DIRECT SUPPLY DUCT 30° DOWN FROM HORIZONTAL.

2. MOUNT UNDERSIDE OF UNIT HEATERS 1000 FROM UNDERSIDE

RUN TIGHT TO UNDERSIDE OF STRUCTURAL. EXTERNALLY INSULATE TO ERV-1.

CEILING.

5. MOUNT UNDERSIDE OF ERV-1 1400 FROM UNDERSIDE OF STRUCTURE. RUN CONDENSATE DRAIN TO FLOOR DRAIN IN

6. RUN CONDENSATE DRAIN FOR AC-1 TO FLOOR DRAIN IN ADJACENT CLOSET.

MEMBRANE CLAMP

**UNIT HEATER** 

VOLUME CONTROL DAMPER (MANUAL)

RETURN / EXHAUST GRILLE

SUPPLY DIFFUSER

FLEXIBLE DUCT

ACOUSTICALLY LINED DUCT

FIRE DAMPER

── MOTORIZED DAMPER

WALL MOUNTED THERMOSTAT

TYPE SIZE L/s GRILLE / DIFFUSER LABEL

EQ-?? EQUIPMENT LABEL

VOLUME CONTROL DAMPER

AIRFLOW DIRECTION

//// EXTERNALLY INSULATED DUCT

— · — DOMESTIC COLD WATER

─ · · · ─ DOMESTIC HOT WATER

 $\otimes$ FIRE EXTINGUISHER

WM WATER METER

BACKFLOW PREVENTER

THE CITY OF WINNIPEG PUBLIC WORKS DEPARTMENT