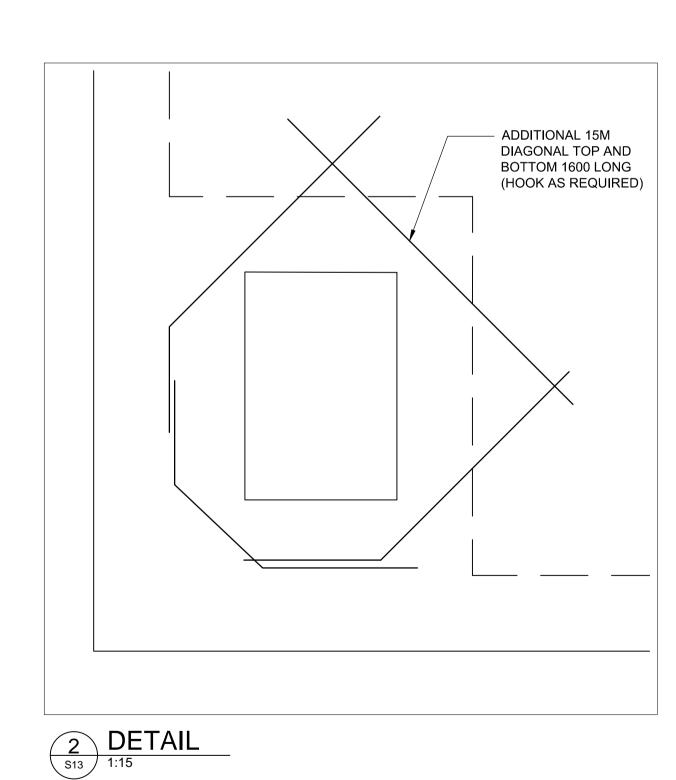

METRIC

WHOLE NUMBERS INDICATE MILLIMETRES DECIMALIZED NUMBERS INDICATE METRES

Certificate of Authorization
Dillon Consulting Limited (MB)
No. 1789 Date: MAR. 4, 2016

| B.M. |                         |          |     | DESIGNED<br>BY | WH       | ١,,                        |
|------|-------------------------|----------|-----|----------------|----------|----------------------------|
|      |                         |          |     | DRAWN<br>BY    | PDR      |                            |
|      |                         |          |     | CHECKED<br>BY  | NR       | DI<br>CON                  |
|      |                         |          |     | APPROVED<br>BY | ARR      | CON                        |
| 2    | ISSUED FOR ADDENDUM # 1 | 16/03/14 | ARR | HOR. SCALE     | AS NOTED | RELE