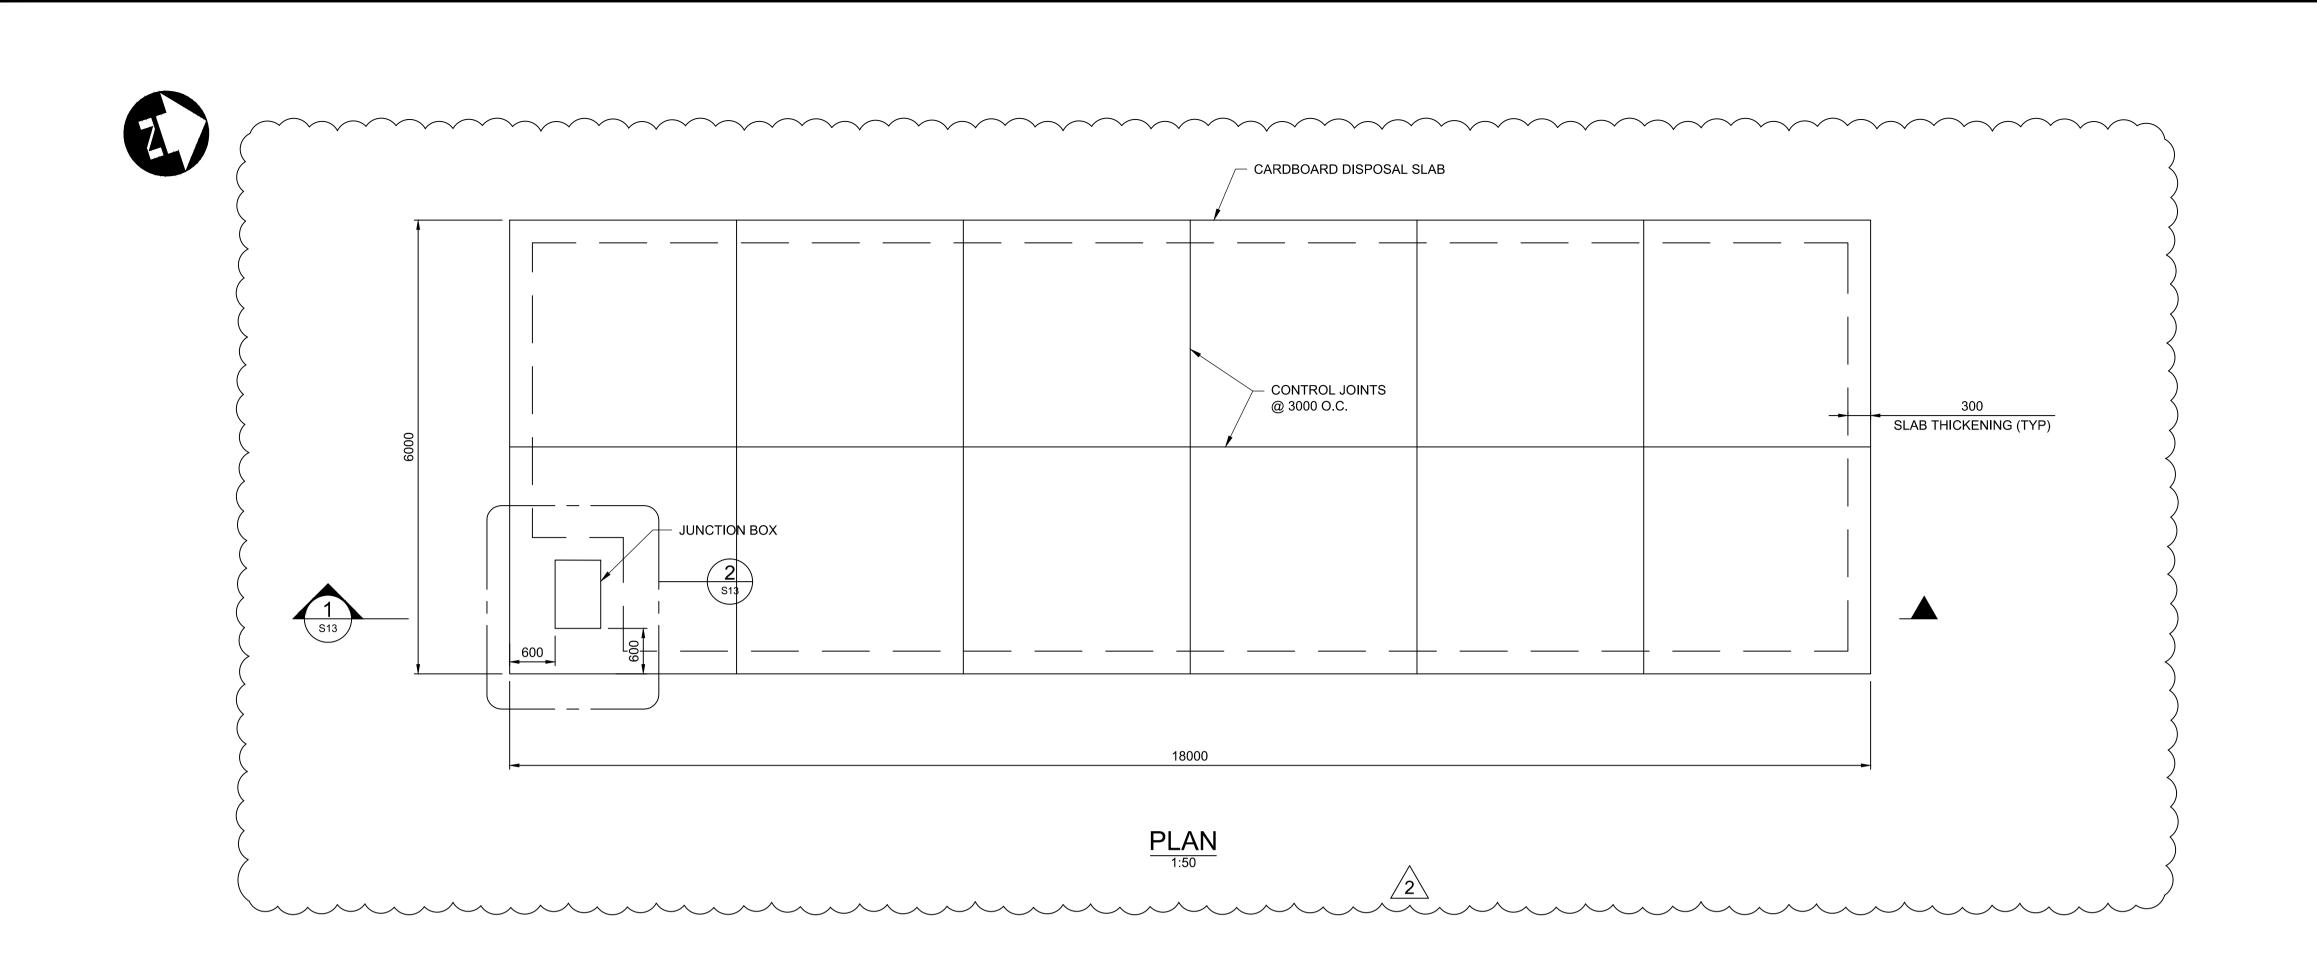

METRIC

WHOLE NUMBERS INDICATE MILLIMETRES DECIMALIZED NUMBERS INDICATE METRES

Certificate of Authorization
Dillon Consulting Limited (MB)
No. 1789 Date: MAR. 4, 2016

| B.M. |                         |          |     | DESIGNED<br>BY | WH       | ١,,                        |
|------|-------------------------|----------|-----|----------------|----------|----------------------------|
|      |                         |          |     | DRAWN<br>BY    | PDR      |                            |
|      |                         |          |     | CHECKED<br>BY  | NR       | DI<br>CON                  |
|      |                         |          |     | APPROVED<br>BY | ARR      | CON                        |
| 2    | ISSUED FOR ADDENDUM # 1 | 16/03/14 | ARR | HOR. SCALE     | AS NOTED |