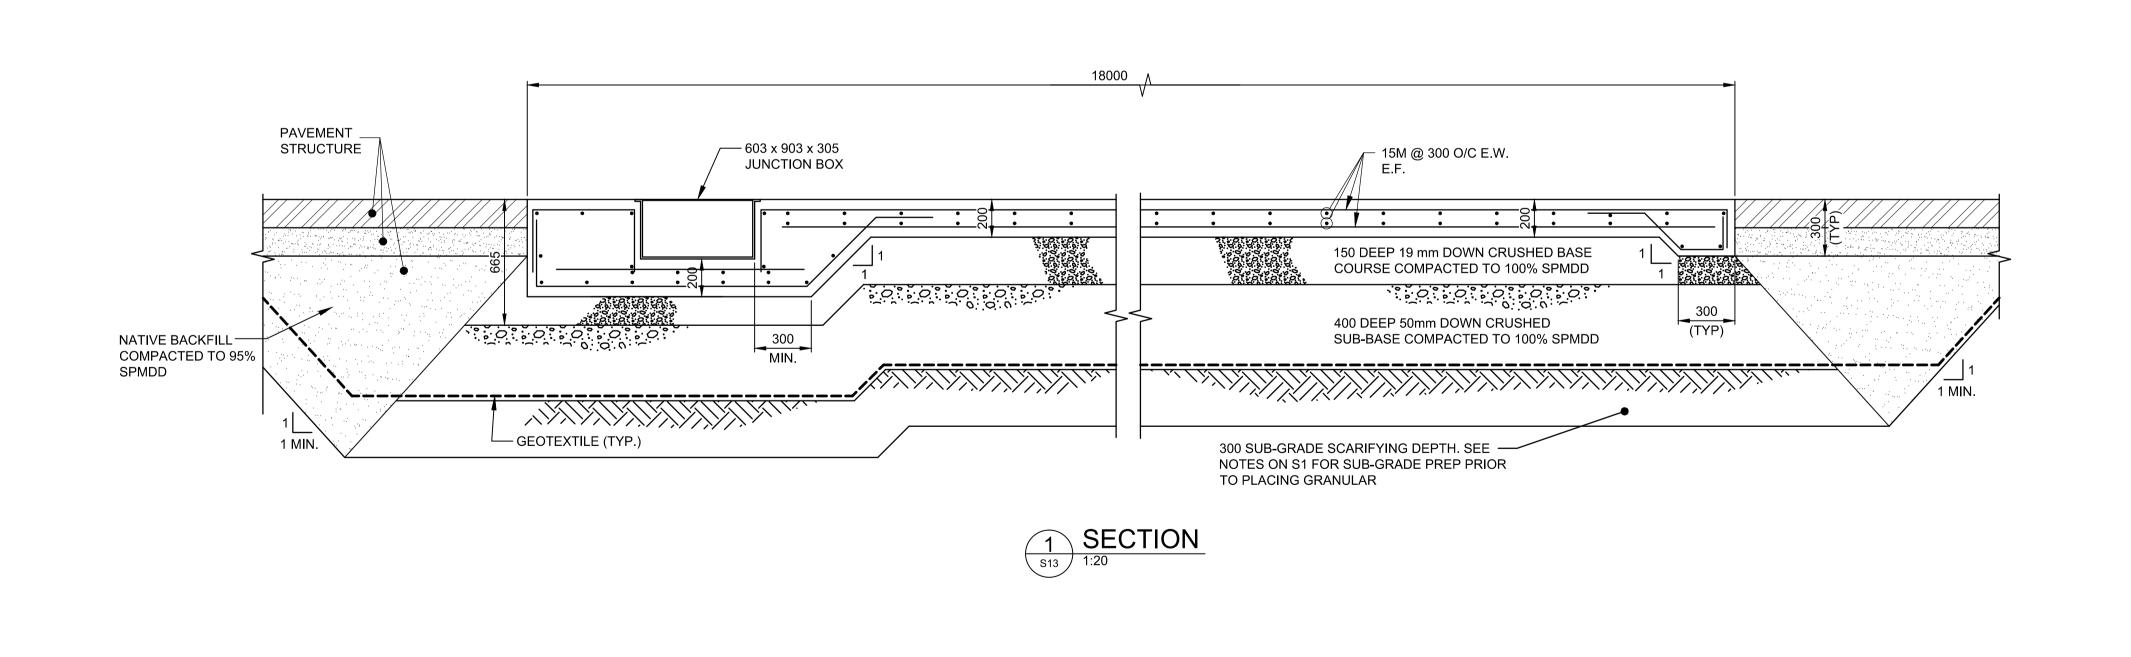

METRIC

WHOLE NUMBERS INDICATE MILLIMETRES DECIMALIZED NUMBERS INDICATE METRES

Certificate of Authorization
Dillon Consulting Limited (MB)
No. 1789 Date: MAR. 4, 2016

| B.M. |                         |          |     | DESIGNED<br>BY | WH       | ١,,                        |
|------|-------------------------|----------|-----|----------------|----------|----------------------------|
|      |                         |          |     | DRAWN<br>BY    | PDR      |                            |
|      |                         |          |     | CHECKED<br>BY  | NR       | DI<br>CON                  |
|      |                         |          |     | APPROVED<br>BY | ARR      | CON                        |
| 2    | ISSUED FOR ADDENDUM # 1 | 16/03/14 | ARR | HOR. SCALE     | AS NOTED | RE