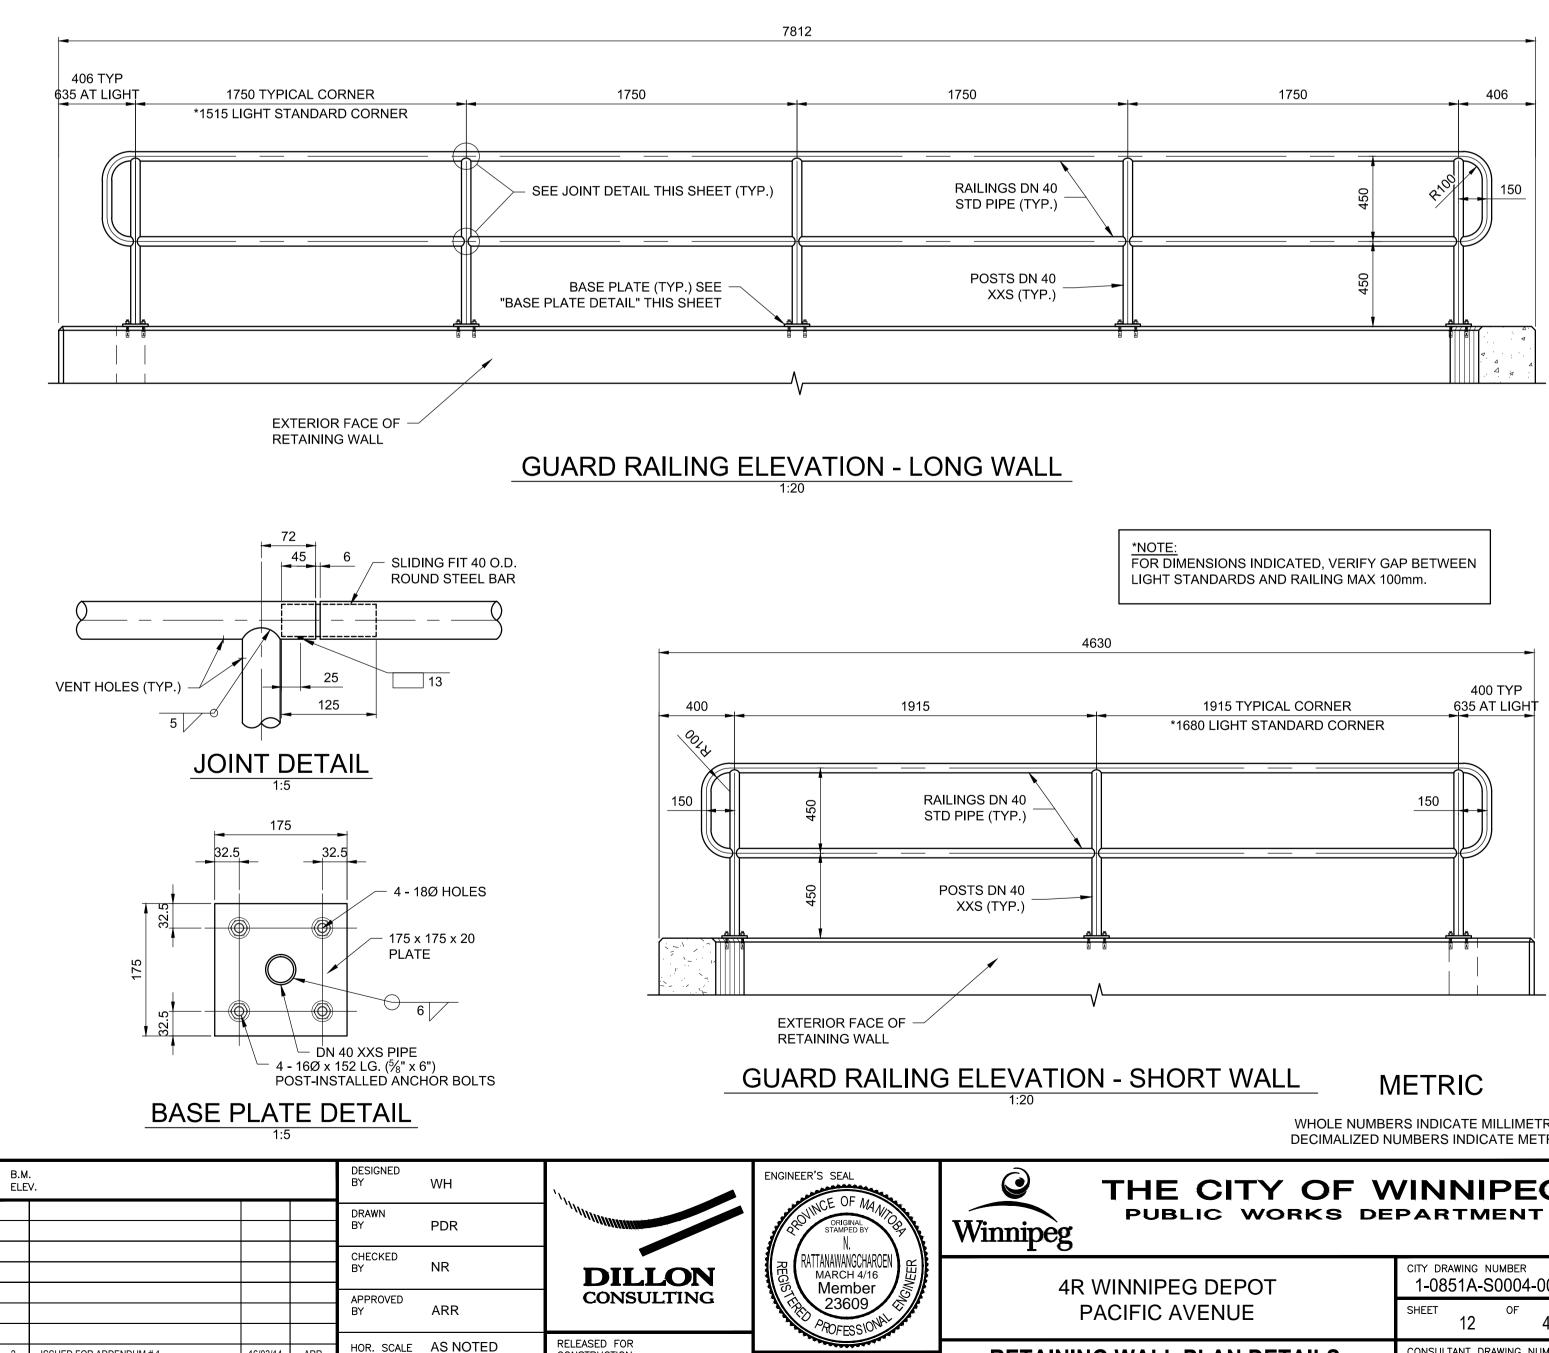

RELEASED FOR CONSTRUCTION

DATE

HOR. SCALE AS NOTED

VERTICAL

DATE

16/03/14 ARR

16/03/04 ARR

DATE BY

Certificate of Authorization

Dillon Consulting Limited (MB) No. 1789 Date: MAR. 4, 2016

ISSUED FOR ADDENDUM # 1

ISSUED FOR TENDER

NO. REVISIONS

| 1:20                                                                      |                                                                |                                                                                    |                                                         |
|---------------------------------------------------------------------------|----------------------------------------------------------------|------------------------------------------------------------------------------------|---------------------------------------------------------|
|                                                                           |                                                                | <u>*NOTE:</u><br>FOR DIMENSIONS INDICATED, VERIF<br>LIGHT STANDARDS AND RAILING MA |                                                         |
| 4630                                                                      |                                                                |                                                                                    |                                                         |
| 1915                                                                      |                                                                | 1915 TYPICAL CORNER<br>*1680 LIGHT STANDARD CORN                                   | 400 TYP<br>635 AT LIGHT<br>JER                          |
|                                                                           | ILINGS DN 40<br>D PIPE (TYP.)                                  |                                                                                    | 150                                                     |
| F 420                                                                     | POSTS DN 40<br>XXS (TYP.)                                      |                                                                                    |                                                         |
|                                                                           |                                                                |                                                                                    |                                                         |
| EXTERIOR FACE OF                                                          |                                                                |                                                                                    |                                                         |
| UARD RAILING ELEVATION - SHORT WALL METRIC                                |                                                                |                                                                                    |                                                         |
| WHOLE NUMBERS INDICATE MILLIMETRES<br>DECIMALIZED NUMBERS INDICATE METRES |                                                                |                                                                                    |                                                         |
| ENGINEER'S SEAL                                                           | Winnipeg T                                                     | HE CITY OF                                                                         |                                                         |
|                                                                           | 4R WINNIPEG DEPOT<br>PACIFIC AVENUE                            |                                                                                    | CITY DRAWING NUMBER<br>1-0851A-S0004-001<br>SHEET 0F 42 |
| CONSULTANT PROJECT NUMBER<br>13-8224                                      | RETAINING WALL PLAN DETAILS,<br>RAILING ELEVATIONS AND DETAILS |                                                                                    | 12 43<br>consultant drawing number<br>S-4               |