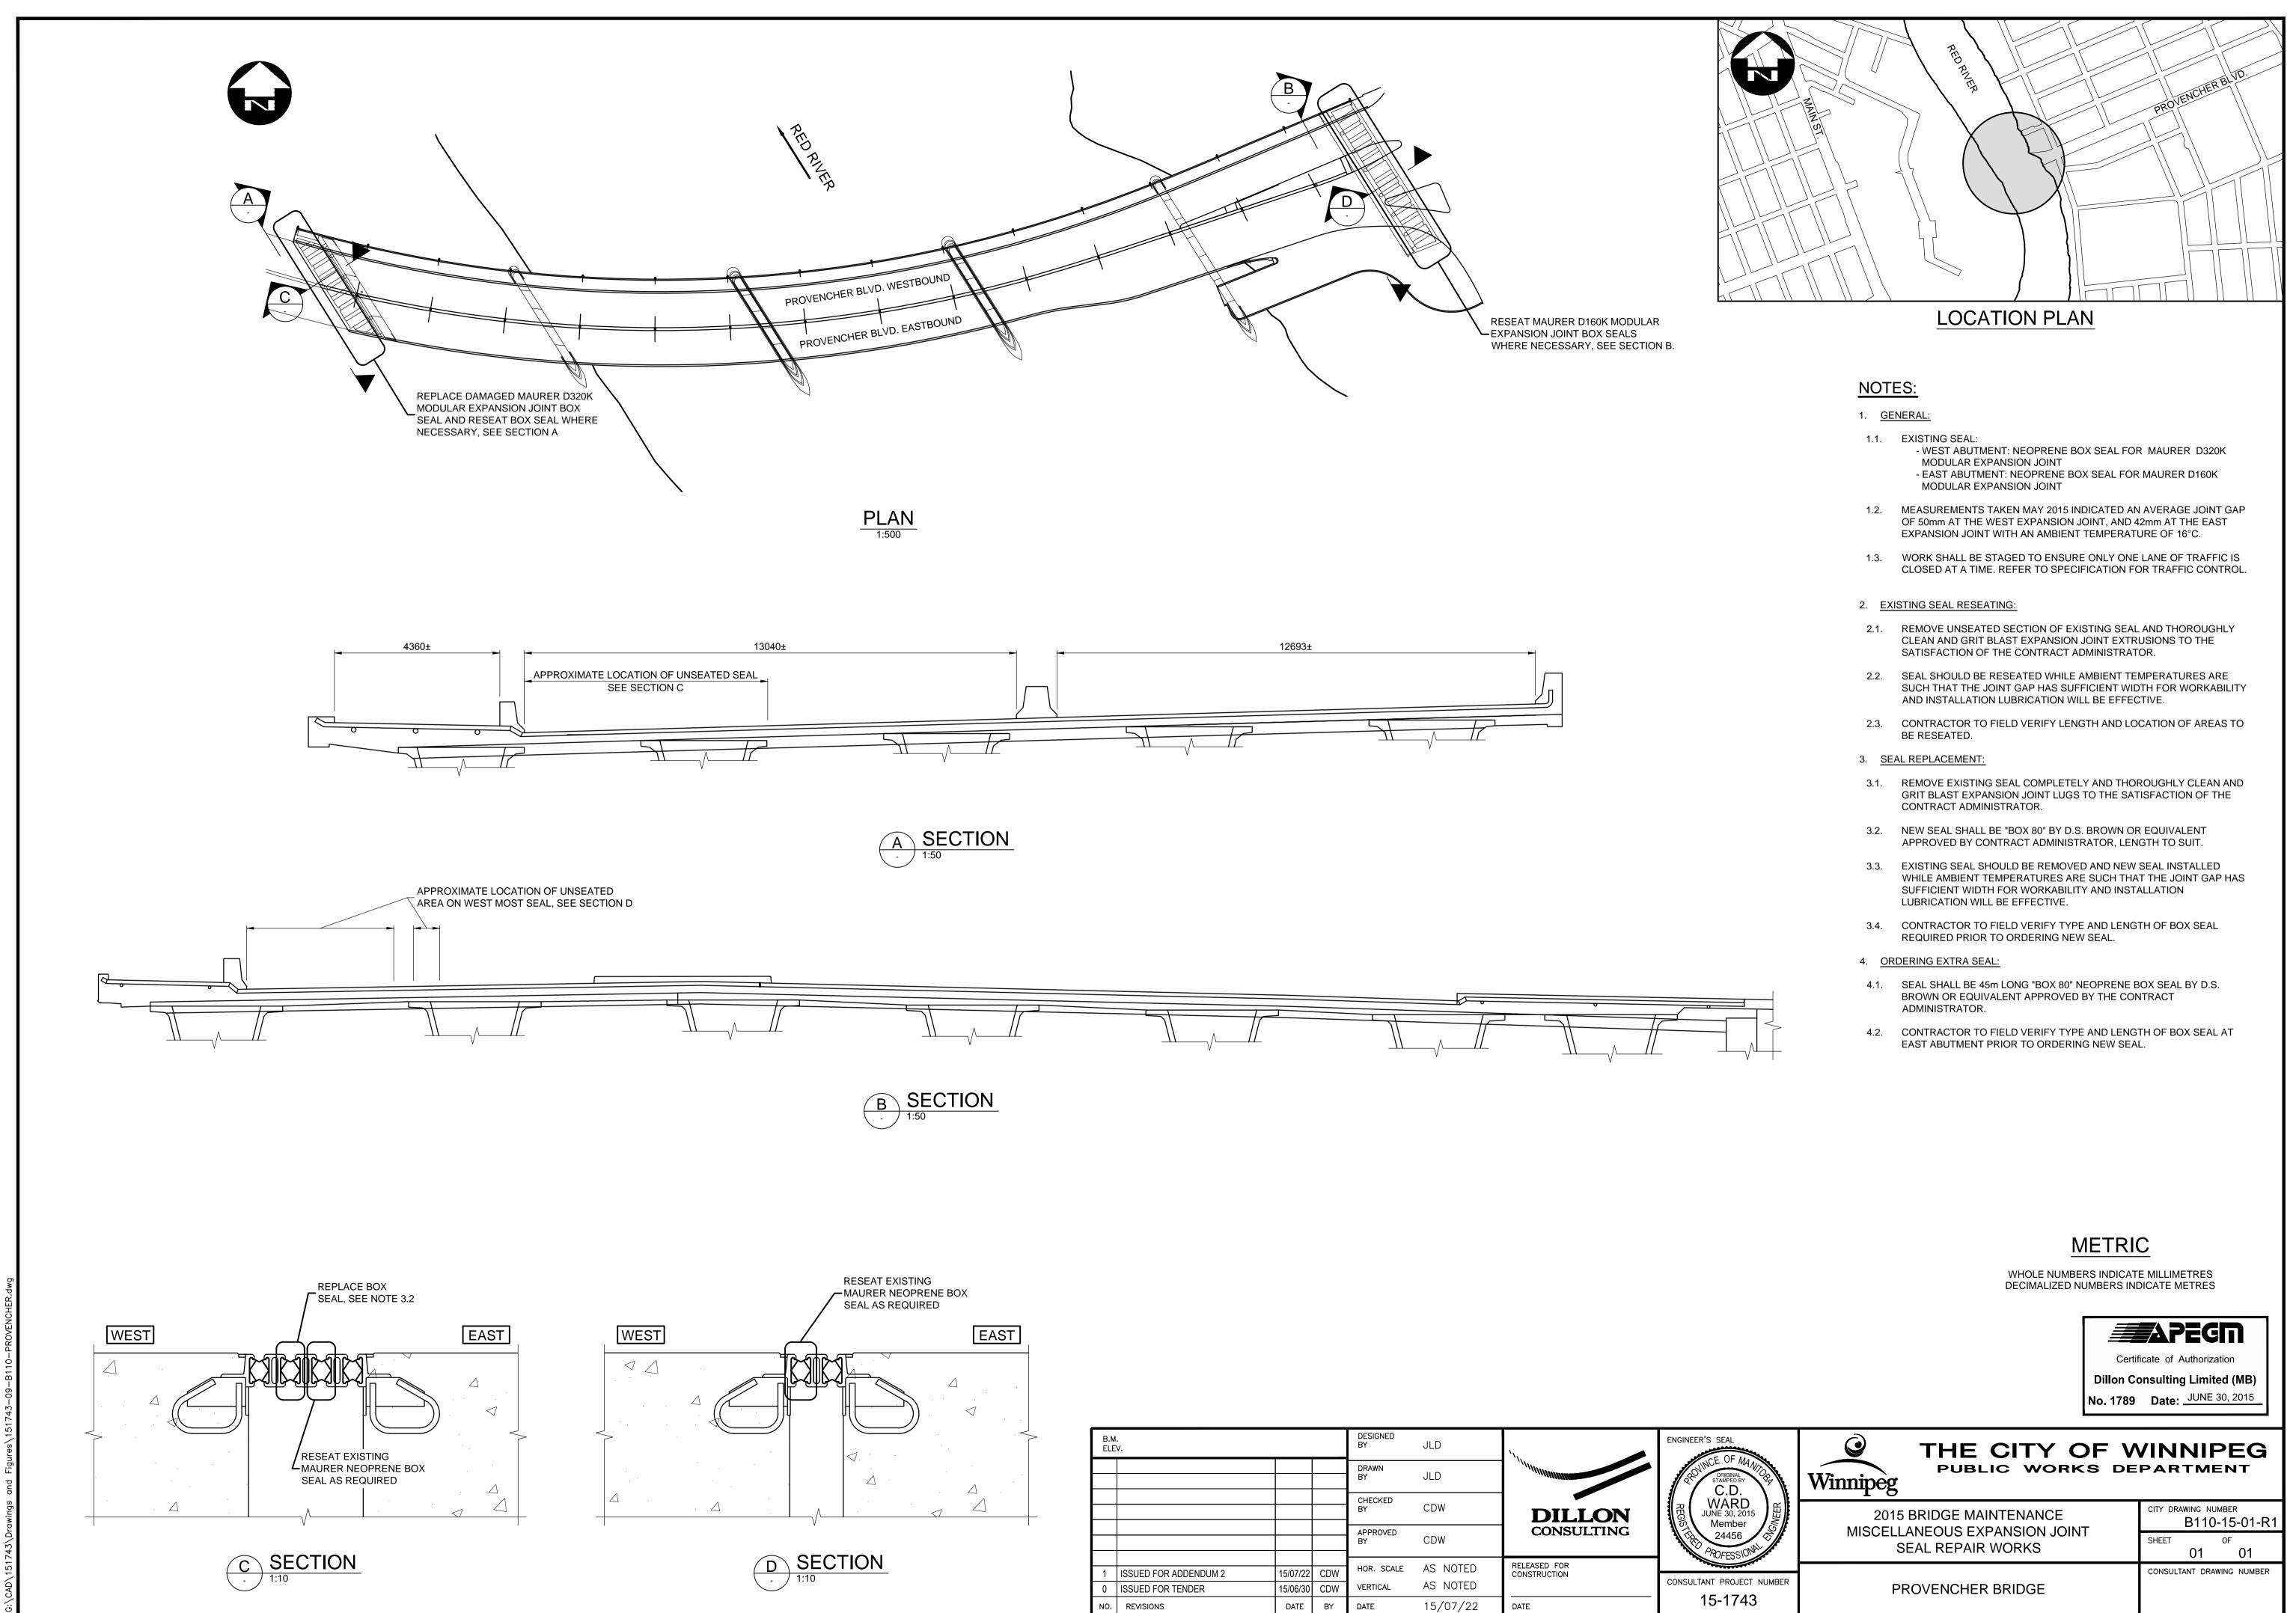

|   | B.M.<br>ELEV. |                       |          |     | DESIGNED<br>BY | JLD      | 1                            | ENGINEER'S SEAL                 |
|---|---------------|-----------------------|----------|-----|----------------|----------|------------------------------|---------------------------------|
|   |               |                       |          |     | DRAWN<br>BY    | JLD      |                              | C.D.                            |
|   |               |                       |          |     | CHECKED<br>BY  | CDW      | DILLON                       | WARD<br>JUNE 30, 2015<br>Member |
| ł |               |                       |          |     | APPROVED<br>BY | CDW      | CONSULTING                   | PROFESSION                      |
| ł | 1             | ISSUED FOR ADDENDUM 2 | 15/07/22 | CDW | HOR. SCALE     | AS NOTED | RELEASED FOR<br>CONSTRUCTION | CONSULTANT PROJECT              |
|   | 0             | ISSUED FOR TENDER     | 15/06/30 | CDW | VERTICAL       | AS NOTED |                              |                                 |
|   | NO.           | REVISIONS             | DATE     | BY  | DATE           | 15/07/22 | DATE                         | 15-1743                         |