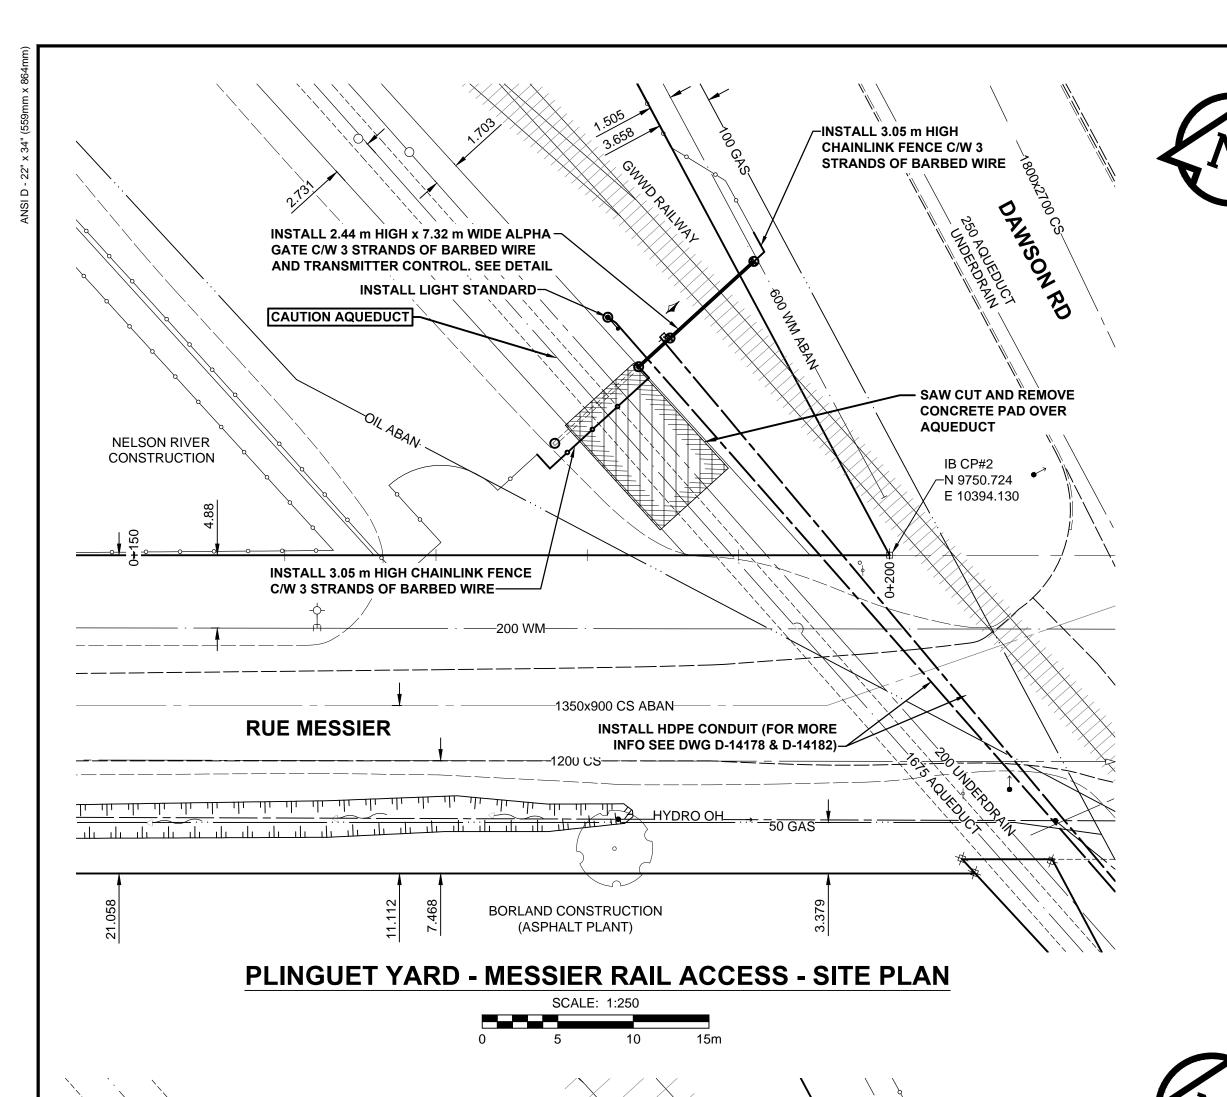

INSTALL 2.44 m HIGH x 7.32 m WIDE ALPHA GATE C/W 3 STRANDS OF BARBED WIRE

PILE 0+181.373

CUT OFF ELEV 32.160

PILE 0+177.869

CUT OFF ELEV 32.160

INSTALL 3.05 m HIGH
CHAINLINK FENCE C/W 3
STRANDS OF BARBED WIRE—

## NOTES:

**─INSTALL 3.05 m HIGH CHAINLINK** 

FENCE C/W 3 STRANDS OF

**BARBED WIRE** 

CUT OFF ELEV 32.160

PILE 0+191.028

O/S 19.430L

- 1. ALL PAVEMENT DIMENSIONS ARE TO BACK OF CURB.
- 2. CONTACT THE WATER AND WASTE DEPARTMENT'S CONSTRUCTION SERVICES COORDINATOR AT 204-986-4289, 7 DAYS PRIOR TO THE COMMENCEMENT OF CONSTRUCTION TO ARRANGE FOR AN INSPECTION.
- 3. PRIOR TO ANY CONSTRUCTION, THE AQUEDUCT MUST BE EXPOSED BY A SOFT DIG METHOD SO AS TO CONFIRM DEPTH AND LOCATION.
- 4. A MINIMUM CLEARANCE OF 0.5m MUST BE PROVIDED BETWEEN THE UNDERSIDE OF THE PROPOSED WORKS AND THE TOP ANY EXISTING AQUEDUCT BY TRENCHLESS OR OPEN TRENCH.

- 5. DO NOT OPERATE VIBRATORY EQUIPMENT OVER OR WITHIN 3.0m OF THE AQUEDUCT CENTERLINE.
- 6. CONCRETE DEMOLITION AND REMOVAL WITHIN 3 METERS HORIZONTALLY OF THE AQUEDUCT SHALL BE COMPLETED BY SAWCUTTING AND REMOVAL, OR BY THE USE OF HAND HELD JACKHAMMERS. USE OF MACHINE MOUNTED CONCRETE BREAKERS ABOVE THE AQUEDUCT SHALL NOT BE PERMITTED.
- 7. ADD 200.000m TO ABBREVIATED ELEVATIONS TO OBTAIN GEODETIC ELEVATIONS.

| CENTERLINE - GEOMETRIC<br>CONTROL POINT COORDINATES |          |           |  |  |  |  |  |
|-----------------------------------------------------|----------|-----------|--|--|--|--|--|
| POINT/STATION                                       | NORTHING | EASTING   |  |  |  |  |  |
| POT 0+150.000                                       | 9733.753 | 10347.099 |  |  |  |  |  |
| POT 0+200.000                                       | 9750.724 | 10394.130 |  |  |  |  |  |

## THE CITY OF WINNIPEG WATER AND WASTE DEPARTMENT

AUTOMATED SECURITY GATES & PAVEMENT
WORKS - McPHILLIPS PUMPING STATION &
PLINGUET YARD

PLINGUET YARD - MESSIER ACCESS
SITE PLAN & DETAILS

8 13
CITY DRAWING NUMBER