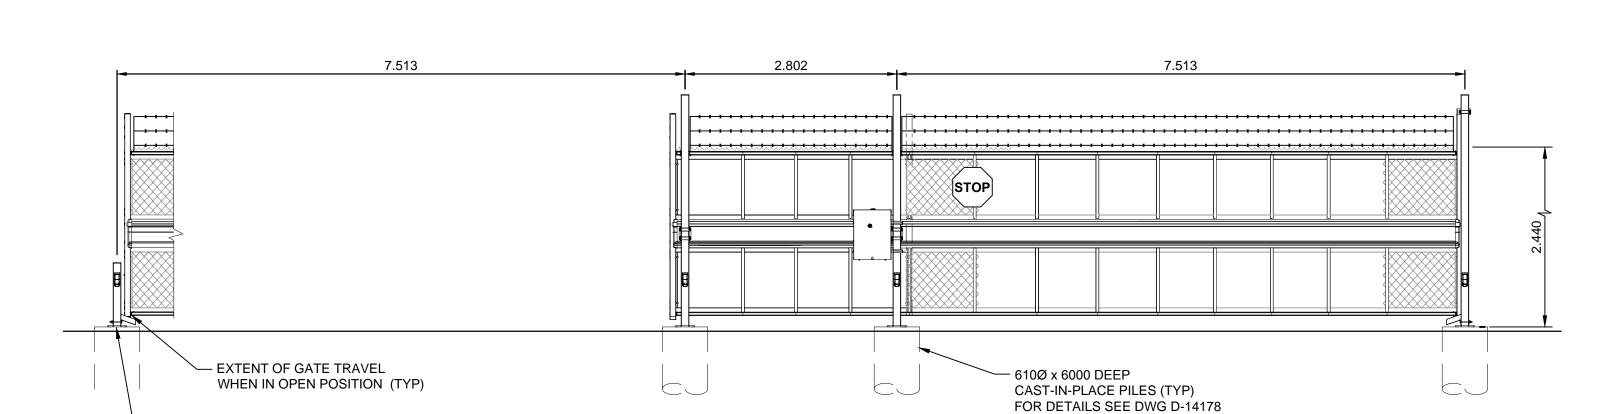

## 2.44m (8') HIGH x 7.32m (24') WIDE ALPHA GATE

W130024-PL-08.DWG

## PLAN OF AUTOMATED GATE AREA

SCALE: 1:100 0 2.5 5.0m

| LOCATION APPROVED UNDERGROUND STRUCTURES                                                                                                                                                                                                                                                                                           | ELE, | 33-002<br>/ 232.284m | Tblt. in S. wall of W. Bldg. S<br>681 Plinquet St., 5.8 m W. o |          | al Ltd., | mı             |                      |
|------------------------------------------------------------------------------------------------------------------------------------------------------------------------------------------------------------------------------------------------------------------------------------------------------------------------------------|------|----------------------|----------------------------------------------------------------|----------|----------|----------------|----------------------|
| SUPR. U/G STRUCTURES DATE COMMITTEE                                                                                                                                                                                                                                                                                                |      |                      |                                                                |          |          |                | MORR                 |
| NOTE: LOCATION OF UNDERGROUND STRUCTURES AS SHOWN ARE BASED ON THE BEST INFORMATION AVAILABLE BUT NO GUARANTEE IS GIVEN THAT ALL EXISTING UTILITIES ARE SHOWN OR THAT THE GIVEN LOCATIONS ARE EXACT. CONFIRMATION OF EXISTENCE AND EXACT LOCATION OF ALL SERVICES MUST BE OBTAINED FROM THE INDIVIDUAL UTILITIES BEFORE PROCEEDING |      |                      |                                                                |          |          | DESIGNED<br>BY | GFC                  |
|                                                                                                                                                                                                                                                                                                                                    |      |                      |                                                                |          |          | DRAWN          | DML                  |
|                                                                                                                                                                                                                                                                                                                                    | D    | ISSUED FOR           | R ADDENDUM 1                                                   | 16/03/03 | GFC      | BY             |                      |
|                                                                                                                                                                                                                                                                                                                                    | С    | ISSUED FOR           | RTENDER                                                        | 16/02/05 | GFC      |                | AS SHOWN<br>AS SHOWN |
|                                                                                                                                                                                                                                                                                                                                    | В    | ISSUED FOR           | REVIEW                                                         | 16/01/13 | GFC      |                |                      |
|                                                                                                                                                                                                                                                                                                                                    | Α    | ISSUED FOR           | CLIENT REVIEW                                                  | 14/07/17 | GFC      |                |                      |
| WITH CONSTRUCTION.                                                                                                                                                                                                                                                                                                                 | No.  | REVISIONS            |                                                                | YY/MM/DD | BY       | DATE           | 13/11/16             |

— GATE REST PORTAL

DATE