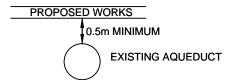

## NOTES:

**─INSTALL 3.05 m HIGH CHAINLINK** 

FENCE C/W 3 STRANDS OF

**BARBED WIRE** 

CUT OFF ELEV 32.160

PILE 0+191.028

O/S 19.430L

- 1. ALL PAVEMENT DIMENSIONS ARE TO BACK OF CURB.
- 2. CONTACT THE WATER AND WASTE DEPARTMENT'S CONSTRUCTION SERVICES COORDINATOR AT 204-986-4289, 7 DAYS PRIOR TO THE COMMENCEMENT OF CONSTRUCTION TO ARRANGE FOR AN INSPECTION.
- 3. PRIOR TO ANY CONSTRUCTION, THE AQUEDUCT MUST BE EXPOSED BY A SOFT DIG METHOD SO AS TO CONFIRM DEPTH AND LOCATION.
- 4. A MINIMUM CLEARANCE OF 0.5m MUST BE PROVIDED BETWEEN THE UNDERSIDE OF THE PROPOSED WORKS AND THE TOP ANY EXISTING AQUEDUCT BY TRENCHLESS OR OPEN TRENCH.

- 5. DO NOT OPERATE VIBRATORY EQUIPMENT OVER OR WITHIN 3.0m OF THE AQUEDUCT CENTERLINE.
- 6. CONCRETE DEMOLITION AND REMOVAL WITHIN 3 METERS HORIZONTALLY OF THE AQUEDUCT SHALL BE COMPLETED BY SAWCUTTING AND REMOVAL, OR BY THE USE OF HAND HELD JACKHAMMERS. USE OF MACHINE MOUNTED CONCRETE BREAKERS ABOVE THE AQUEDUCT SHALL NOT BE PERMITTED.
- 7. ADD 200.000m TO ABBREVIATED ELEVATIONS TO OBTAIN GEODETIC ELEVATIONS.