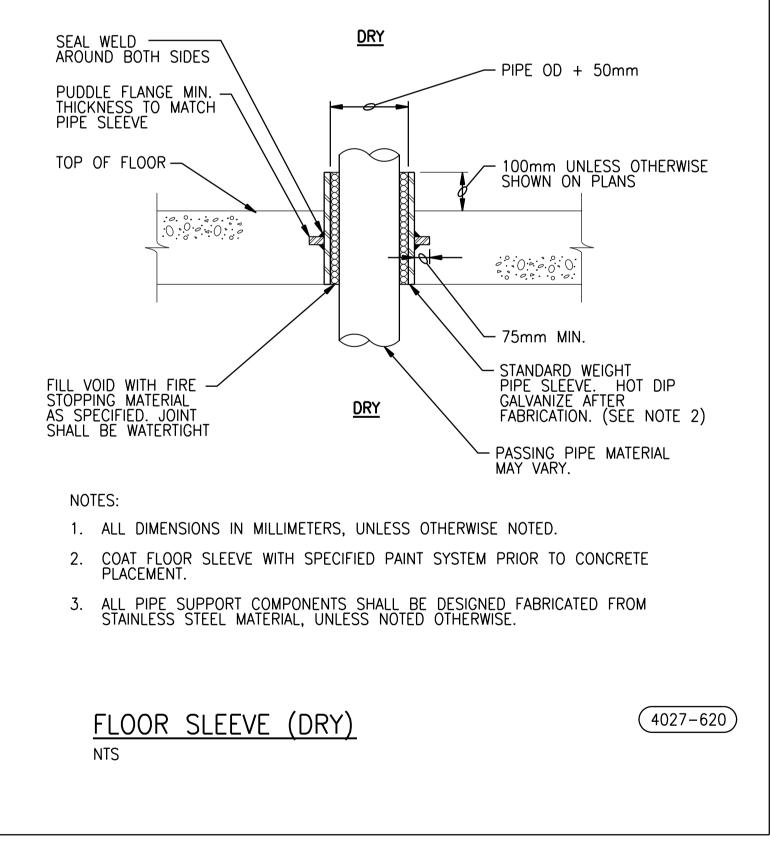

PACK OPENING AROUND
DUCT W/ MINERAL
FIREPROOFING & SAFEING

(2305-412)



- 3. HWS/HWR, GS/GR: CARBON STEEL PIPE AND FITTING FOR HYDRONIC WATER SERVICE C/W 40mm FIBERGLASS INSULATION AND ALUMINUM JACKETING
- 4. ALUMINUM DUCTWORK WITH 32mm FIBERGLASS BOARD INSULATION AND FACTORY FINISH JACKETING
- 5. FIELD VERIFY EXACT DUCT SIZE TO MATCH WITH EXISTING AHU OPENING
- 6. GR-P681-1: TITUS, MODEL 300RS-SS C/W GANG-OPERATED OPPOSED-BLADE VOLUME CONTROL DAMPER, DIMENSION 250x250

7. FD-P681-1: REFER TO DAMPER SCHEDULE ON DWG MGAD-K604

8. V513 BUTTERFLY SHUT-OFF VALVES - SERIES 30/31, BRAY CONTROLS WITH CHAINWHEEL OPERATOR EXTENSION.









ALL AROUND, TYP BOTH SIDES OF STRUCTURE

1. WALL PENETRATION SIMILAR.

2. 50mm ANGLE CLOSURE COLLAR OF SAME MATERIAL AS DUCT.

<u>FLOOR PENETRATION – DRY AREA</u>

NOTES:

Certificate of Authorization
CH2M HILL Canada Ltd.
No. 1441

|     |                           |         |                                                  | CH2MHILL <sub>®</sub> |                  | ENGINEER'S SEAL         |  |
|-----|---------------------------|---------|--------------------------------------------------|-----------------------|------------------|-------------------------|--|
|     |                           |         |                                                  |                       | •))              | KGS<br>GROUP            |  |
|     |                           |         |