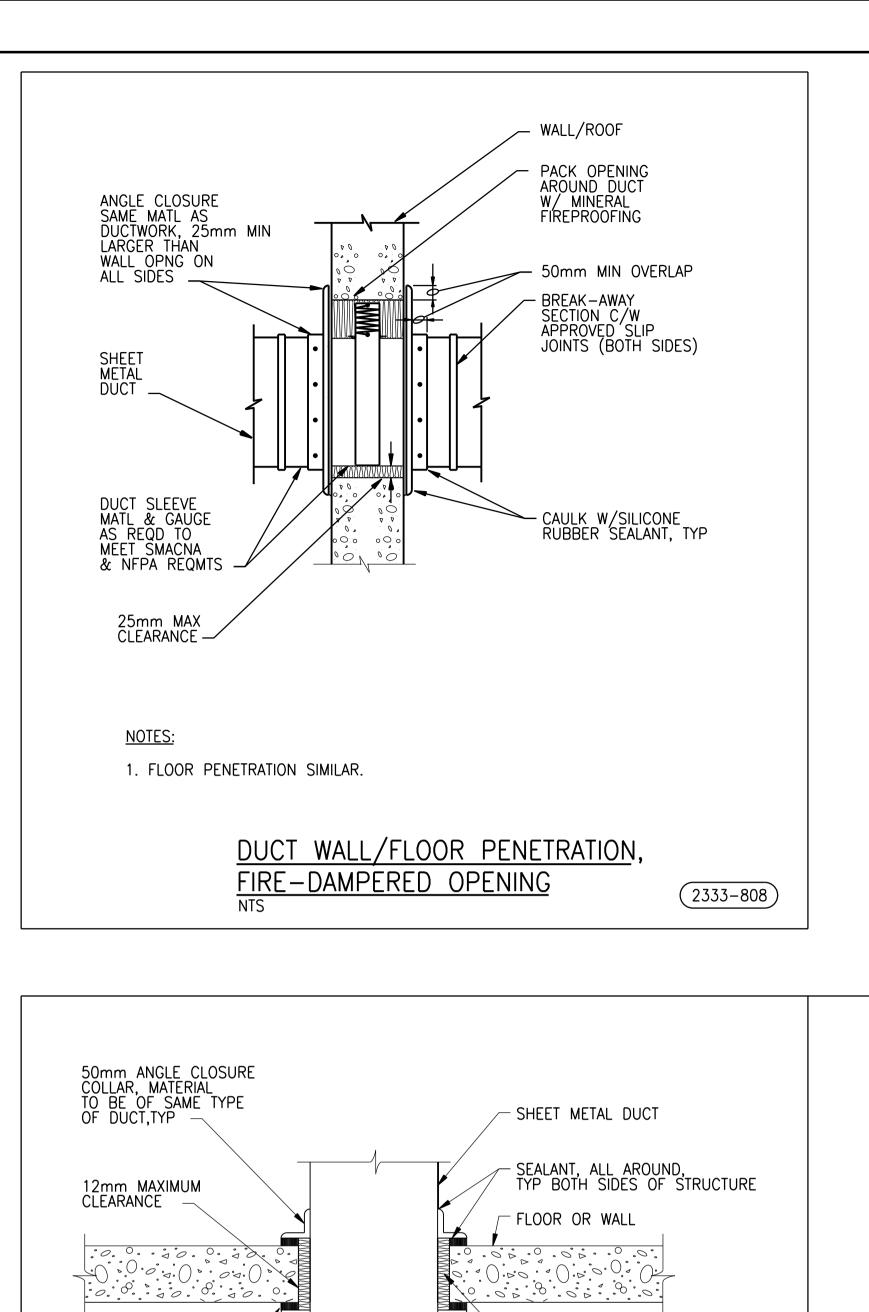

PACK OPENING AROUND
DUCT W/ MINERAL
FIREPROOFING & SAFEING

(2305-412)

- 3. HWS/HWR, GS/GR: CARBON STEEL PIPE AND FITTING FOR HYDRONIC WATER SERVICE C/W 40mm FIBERGLASS INSULATION AND ALUMINUM JACKETING
- 4. ALUMINUM DUCTWORK WITH 32mm FIBERGLASS BOARD INSULATION AND FACTORY FINISH JACKETING
- 5. FIELD VERIFY EXACT DUCT SIZE TO MATCH WITH EXISTING AHU OPENING
- 6. GR-P681-1: TITUS, MODEL 300RS-SS C/W GANG-OPERATED OPPOSED-BLADE VOLUME CONTROL DAMPER, DIMENSION 250x250

7. FD-P681-1: REFER TO DAMPER SCHEDULE ON DWG MGAD-K604

8. V513 BUTTERFLY SHUT-OFF VALVES - SERIES 30/31, BRAY CONTROLS WITH CHAINWHEEL OPERATOR EXTENSION.

ALL AROUND, TYP BOTH SIDES OF STRUCTURE

1. WALL PENETRATION SIMILAR.