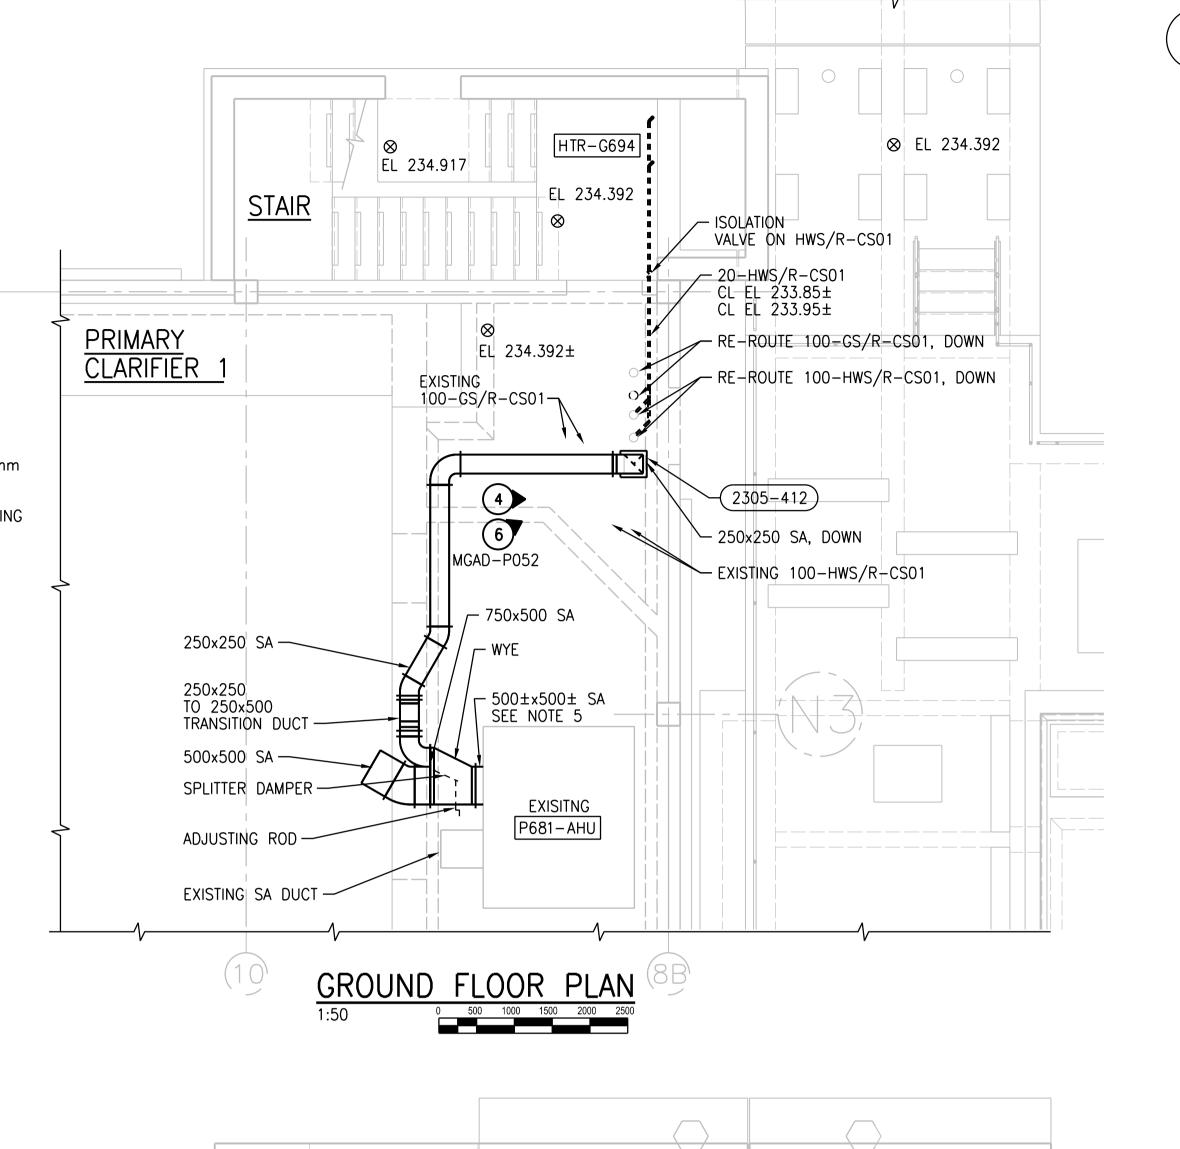

PACK OPENING AROUND
DUCT W/ MINERAL
FIREPROOFING & SAFEING

(2305-412)

- 3. HWS/HWR, GS/GR: CARBON STEEL PIPE AND FITTING FOR HYDRONIC WATER SERVICE C/W 40mm FIBERGLASS INSULATION AND ALUMINUM JACKETING
- 4. ALUMINUM DUCTWORK WITH 32mm FIBERGLASS BOARD INSULATION AND FACTORY FINISH JACKETING
- 5. FIELD VERIFY EXACT DUCT SIZE TO MATCH WITH EXISTING AHU OPENING
- 6. GR-P681-1: TITUS, MODEL 300RS-SS C/W GANG-OPERATED OPPOSED-BLADE VOLUME CONTROL DAMPER, DIMENSION 250x250

7. FD-P681-1: REFER TO DAMPER SCHEDULE ON DWG MGAD-K604

8. V513 BUTTERFLY SHUT-OFF VALVES - SERIES 30/31, BRAY CONTROLS WITH CHAINWHEEL OPERATOR EXTENSION.

ALL AROUND, TYP BOTH SIDES OF STRUCTURE

1. WALL PENETRATION SIMILAR.

Winnipeg Water and Waste Department

SOUTH END WATER POLLUTION CONTROL CENTRE

SEWPCC UPGRADING/EXPANSION PROJECT

MECHANICAL

PRIMARY CLARIFIERS

PARTIAL PLANS

CITY DRAWING NUMBER SHEET REV. SIZE

1-0102-MGAD-P60