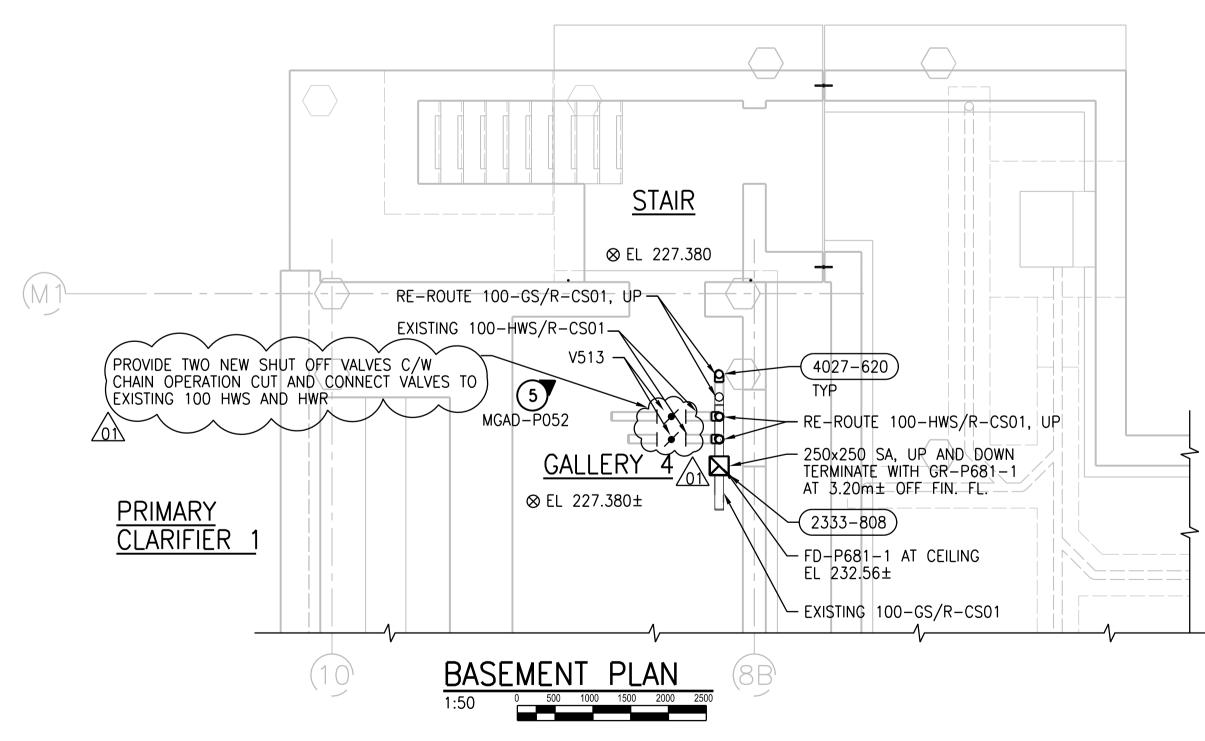

PACK OPENING AROUND
DUCT W/ MINERAL
FIREPROOFING & SAFEING

(2305-412)

- 3. HWS/HWR, GS/GR: CARBON STEEL PIPE AND FITTING FOR HYDRONIC WATER SERVICE C/W 40mm FIBERGLASS INSULATION AND ALUMINUM JACKETING
- 4. ALUMINUM DUCTWORK WITH 32mm FIBERGLASS BOARD INSULATION AND FACTORY FINISH JACKETING
- 5. FIELD VERIFY EXACT DUCT SIZE TO MATCH WITH EXISTING AHU OPENING
- 6. GR-P681-1: TITUS, MODEL 300RS-SS C/W GANG-OPERATED OPPOSED-BLADE VOLUME CONTROL DAMPER, DIMENSION 250x250

7. FD-P681-1: REFER TO DAMPER SCHEDULE ON DWG MGAD-K604

8. V513 BUTTERFLY SHUT-OFF VALVES - SERIES 30/31, BRAY CONTROLS WITH CHAINWHEEL OPERATOR EXTENSION.

ALL AROUND, TYP BOTH SIDES OF STRUCTURE

1. WALL PENETRATION SIMILAR.

2. 50mm ANGLE CLOSURE COLLAR OF SAME MATERIAL AS DUCT.

<u>FLOOR PENETRATION – DRY AREA</u>

NOTES:

Certificate of Authorization
CH2M HILL Canada Ltd.
No. 1441

|     |                           |         |                                                  | CH2MHILL <sub>®</sub> |                  | ENGINEER'S SEAL         |  |
|-----|---------------------------|---------|--------------------------------------------------|-----------------------|------------------|-------------------------|--|
|     |                           |         |                                                  |                       | •))              | KGS<br>GROUP            |  |
|     |                           |         |                                                  |                       | SNC · LAVALIN    | CONSULTING<br>ENGINEERS |  |
|     |                           |         |                                                  |                       | DESIGNED BY:     | CHECKED BY:             |  |
|     |                           |         |                                                  |                       | D. LE            | T. TRAN                 |  |
|     |                           |         | <del>                                     </del> |                       | DRAWN BY:        | APPROVED BY:            |  |
|     |                           |         |                                                  |                       | K. FONG          | J. CHENG                |  |
|     |                           |         |                                                  |                       | SCALE: AS NOTED  | ISSUED FOR CONSTRUCTION |  |
|     |                           |         |                                                  |                       |                  | BY: T. TURZAK           |  |
| 01  | ISSUED FOR ADDENDUM NO. 2 | 09/2015 | K.R.                                             | T.T.                  | DATE: 2015/08/13 | DATE: 2015/08/13        |  |
| 00  | ISSUED FOR TENDER         | 08/2015 | K.F.                                             | T.T.                  | CONSULTANT NO    |                         |  |
| NO. | REVISIONS                 | DATE    | DESIGN                                           | CHECK                 | 474248           |                         |  |