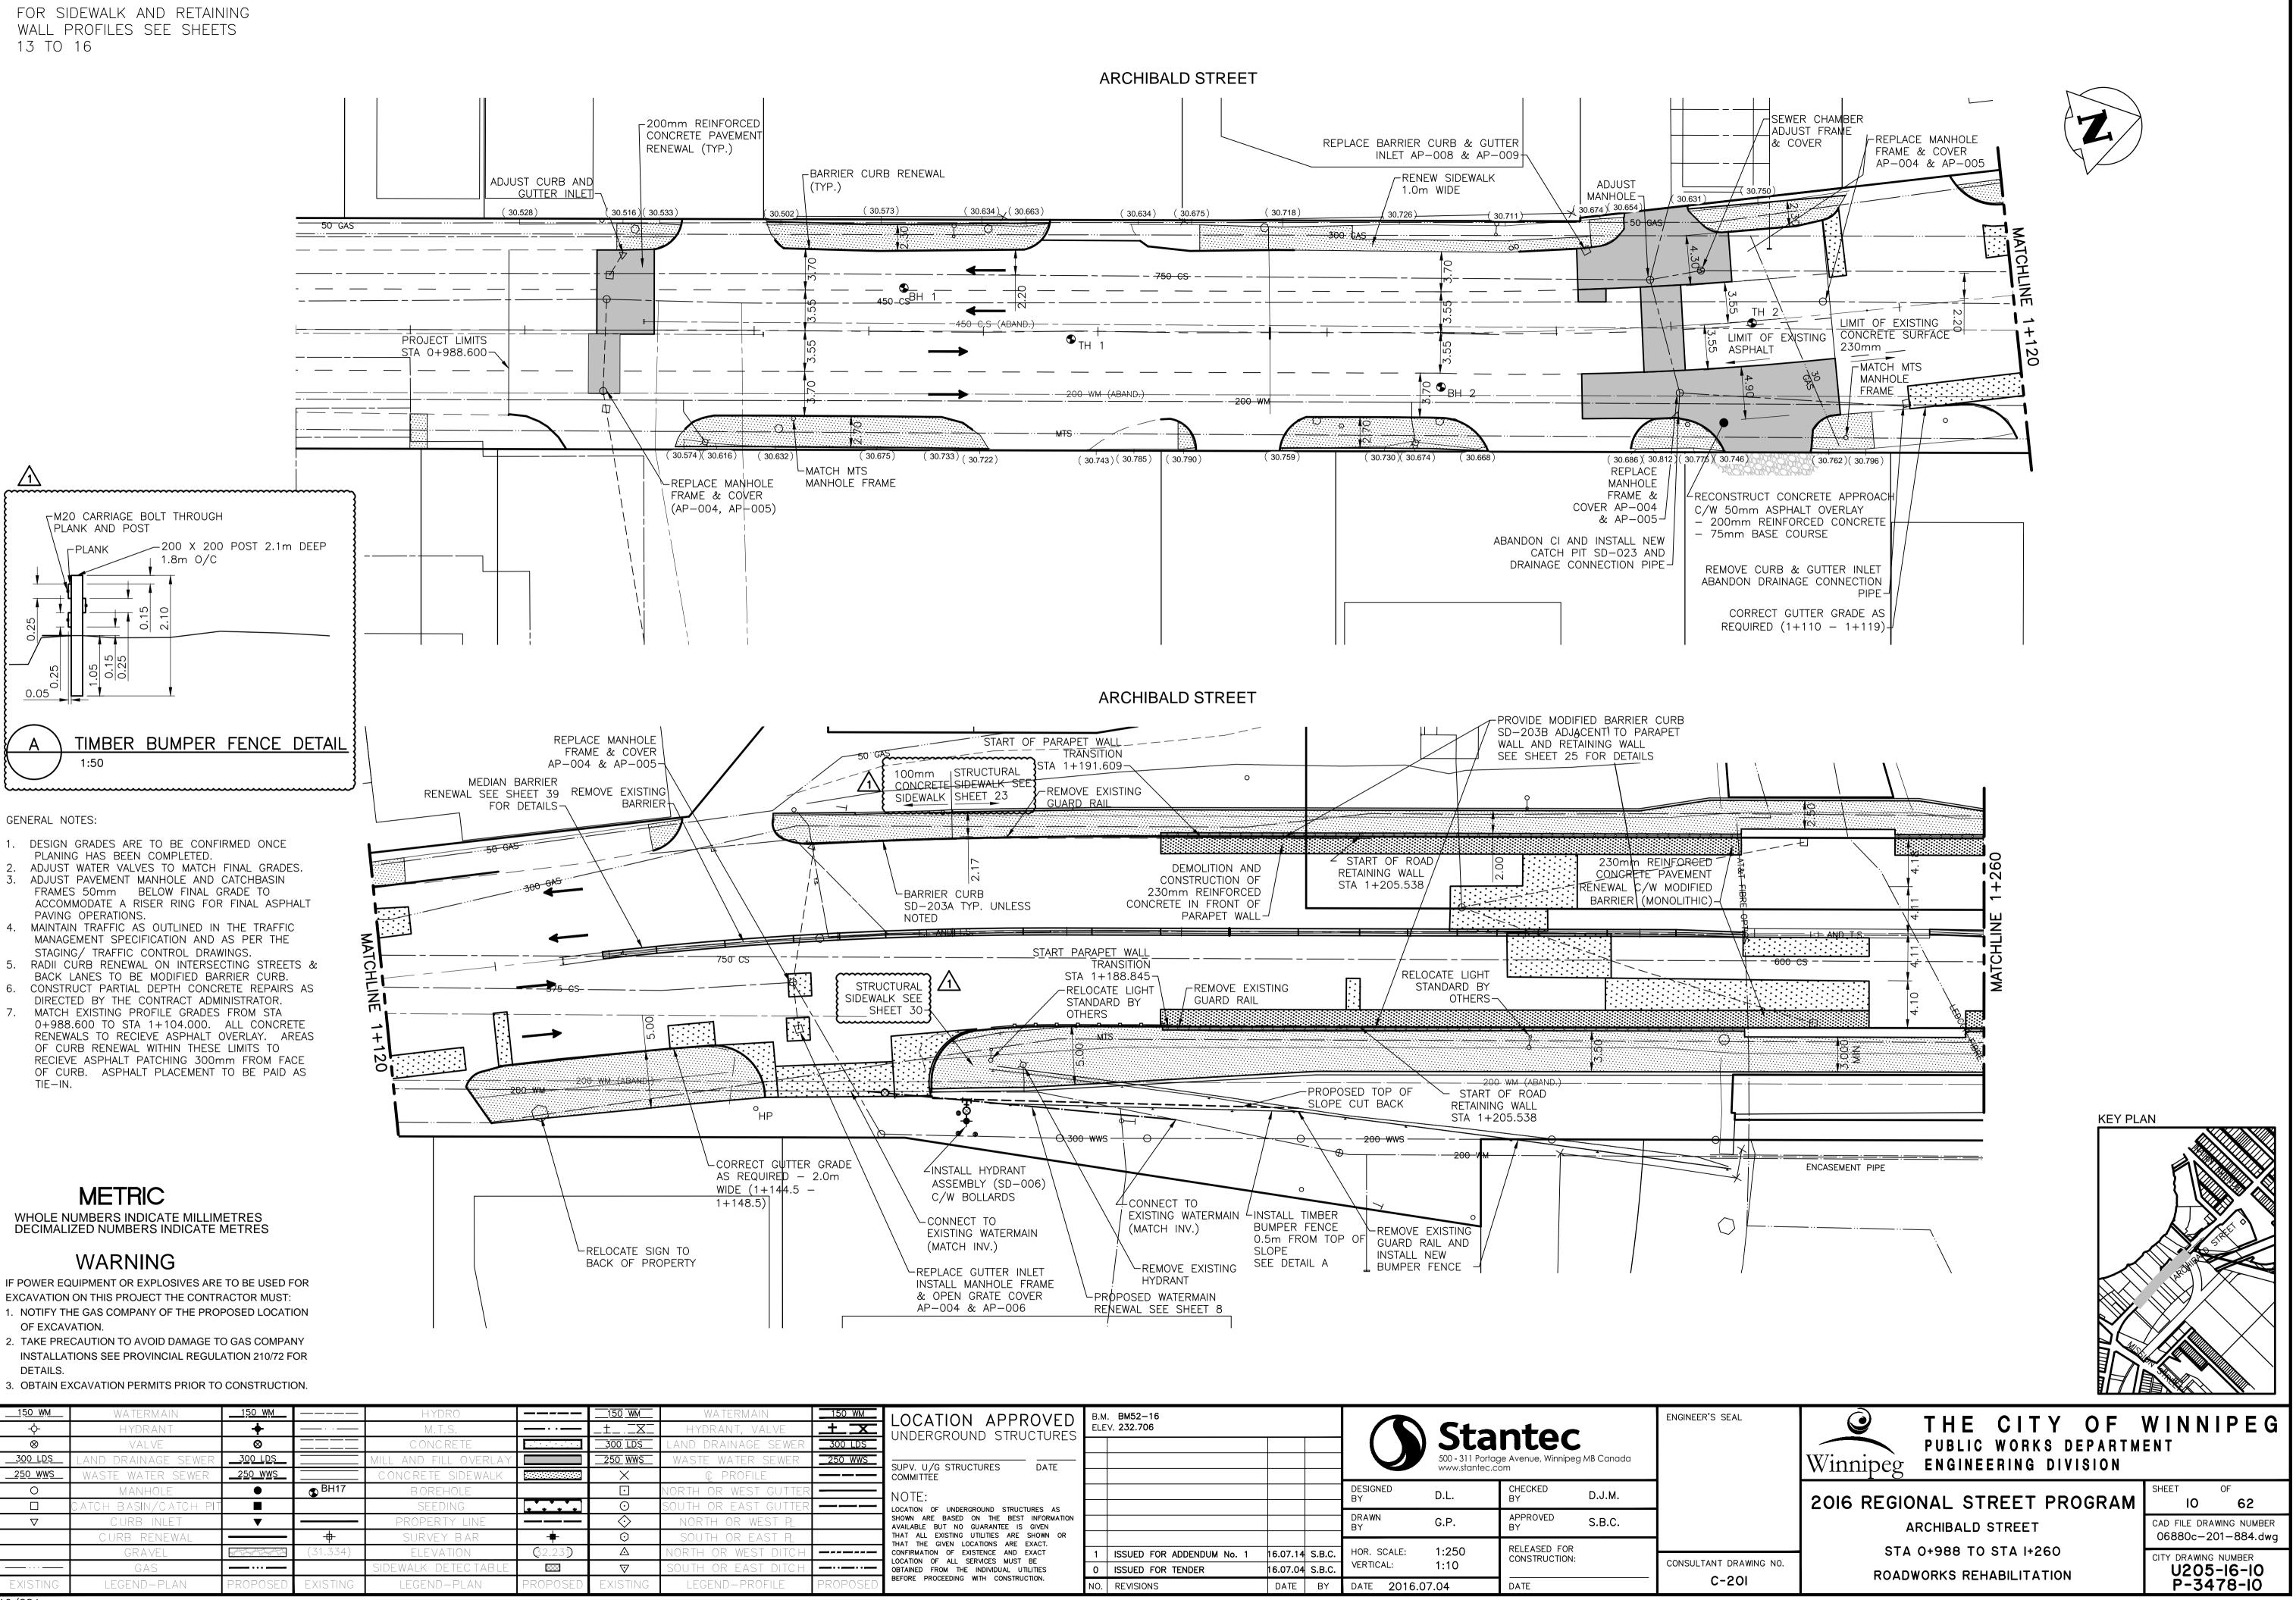

10/884

| WM<br>LDS<br>WWS | LOCATION APPROVED<br>UNDERGROUND STRUCTURES                                                                                                                                                                                                                                                                                                                             |     | B.M. BM52–16<br>ELEV. 232.706 |          |        | <b>Stantec</b><br>500 - 311 Portage Avenue, Winnipeg MB Canada<br>www.stantec.com |               |                               |        | ENGINEER'S SEAL    |
|------------------|-------------------------------------------------------------------------------------------------------------------------------------------------------------------------------------------------------------------------------------------------------------------------------------------------------------------------------------------------------------------------|-----|-------------------------------|----------|--------|-----------------------------------------------------------------------------------|---------------|-------------------------------|--------|--------------------|
|                  | NOTE:                                                                                                                                                                                                                                                                                                                                                                   |     |                               |          |        | DESIGNED<br>BY                                                                    | D.L.          | CHECKED<br>BY                 | D.J.M. |                    |
|                  | LOCATION OF UNDERGROUND STRUCTURES AS<br>SHOWN ARE BASED ON THE BEST INFORMATION<br>AVAILABLE BUT NO GUARANTEE IS GIVEN<br>THAT ALL EXISTING UTILITIES ARE SHOWN OR<br>THAT THE GIVEN LOCATIONS ARE EXACT.<br>CONFIRMATION OF EXISTENCE AND EXACT<br>LOCATION OF ALL SERVICES MUST BE<br>OBTAINED FROM THE INDIVIDUAL UTILITIES<br>BEFORE PROCEEDING WITH CONSTRUCTION. |     |                               |          |        | DRAWN<br>BY                                                                       | G.P.          | APPROVED<br>BY                | S.B.C. |                    |
|                  |                                                                                                                                                                                                                                                                                                                                                                         | 1   | ISSUED FOR ADDENDUM No. 1     | 16.07.14 | S.B.C. | HOR. SCALE:<br>VERTICAL:                                                          | 1:250<br>1:10 | RELEASED FOR<br>CONSTRUCTION: |        |                    |
|                  |                                                                                                                                                                                                                                                                                                                                                                         | 0   | ISSUED FOR TENDER             |          | S.B.C. |                                                                                   |               |                               |        | CONSULTANT DRAWING |
| POSED            |                                                                                                                                                                                                                                                                                                                                                                         | NO. | REVISIONS                     | DATE     | BY     | DATE 2016.0                                                                       | 07.04 DATE    |                               |        | - C-20I            |