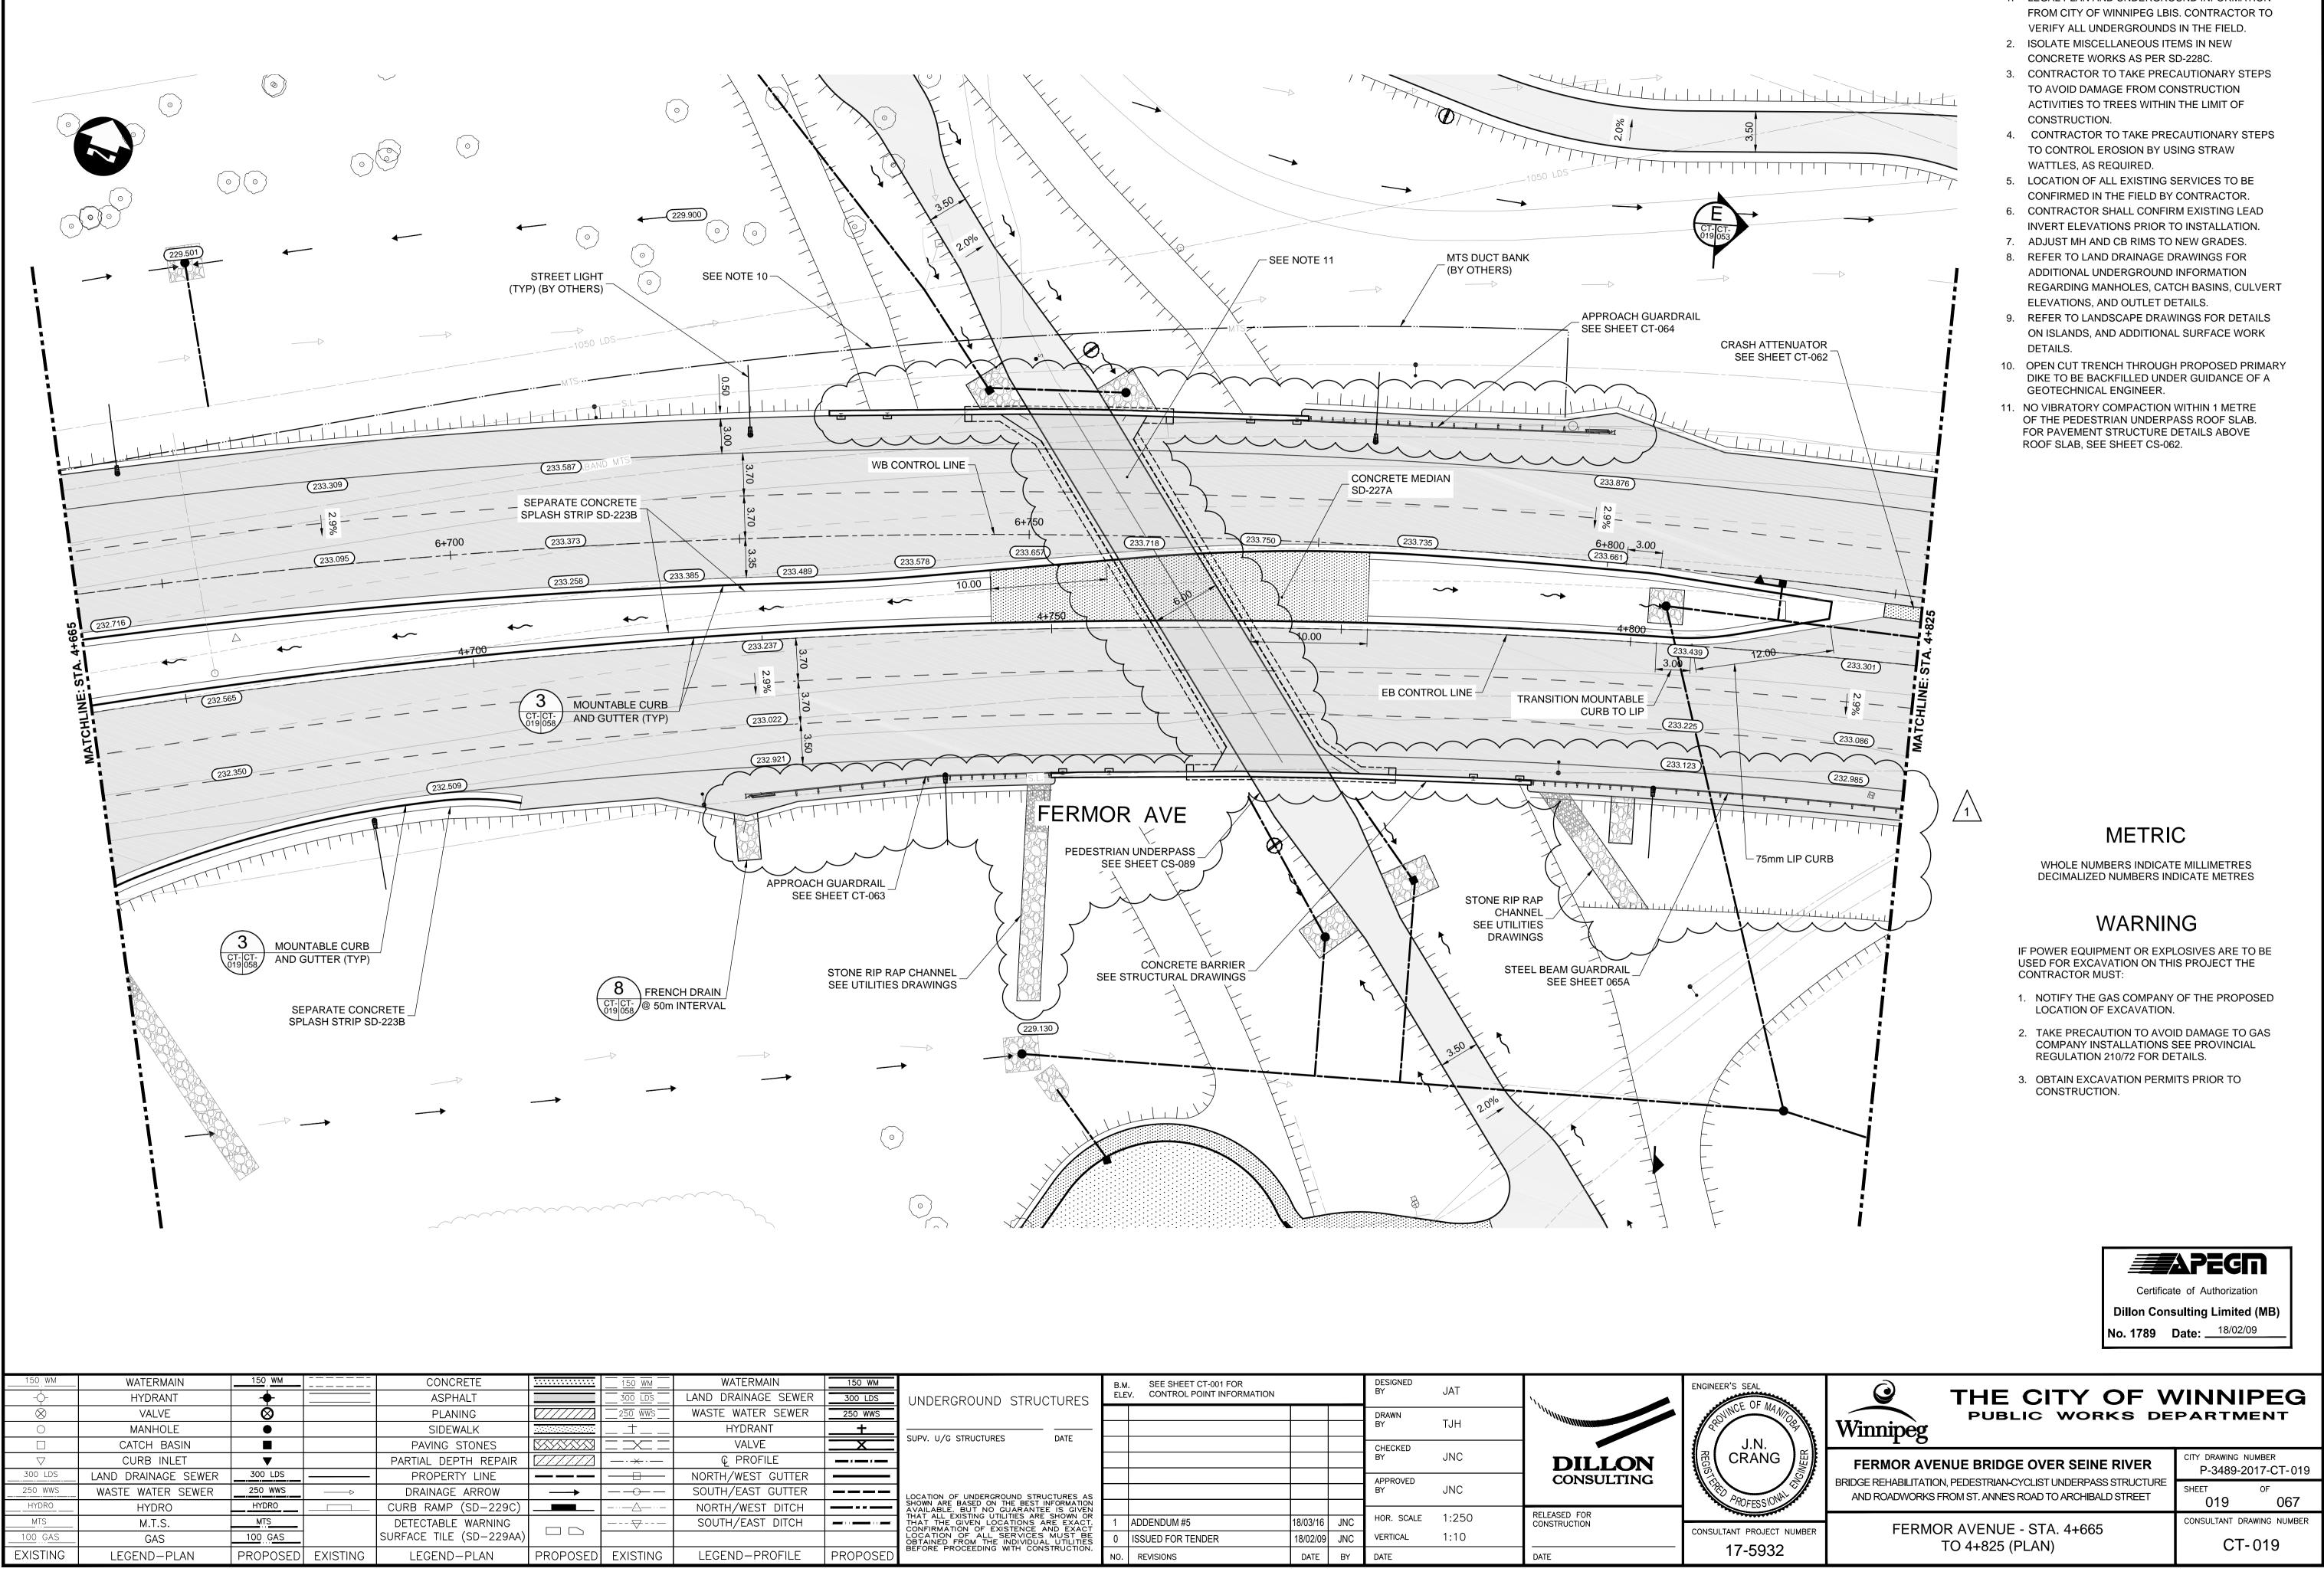

| 50 WM<br>DO LDS | UNDERGROUND STRUCTURES                                                                                                                                                                                                                       | B.M. SEE SHEET CT-001 FOR<br>ELEV. CONTROL POINT INFORMATION |                   |          | DESIGNED<br>BY | JAT         |       | ENGINEER'S SEAL              |                    |
|-----------------|----------------------------------------------------------------------------------------------------------------------------------------------------------------------------------------------------------------------------------------------|--------------------------------------------------------------|-------------------|----------|--