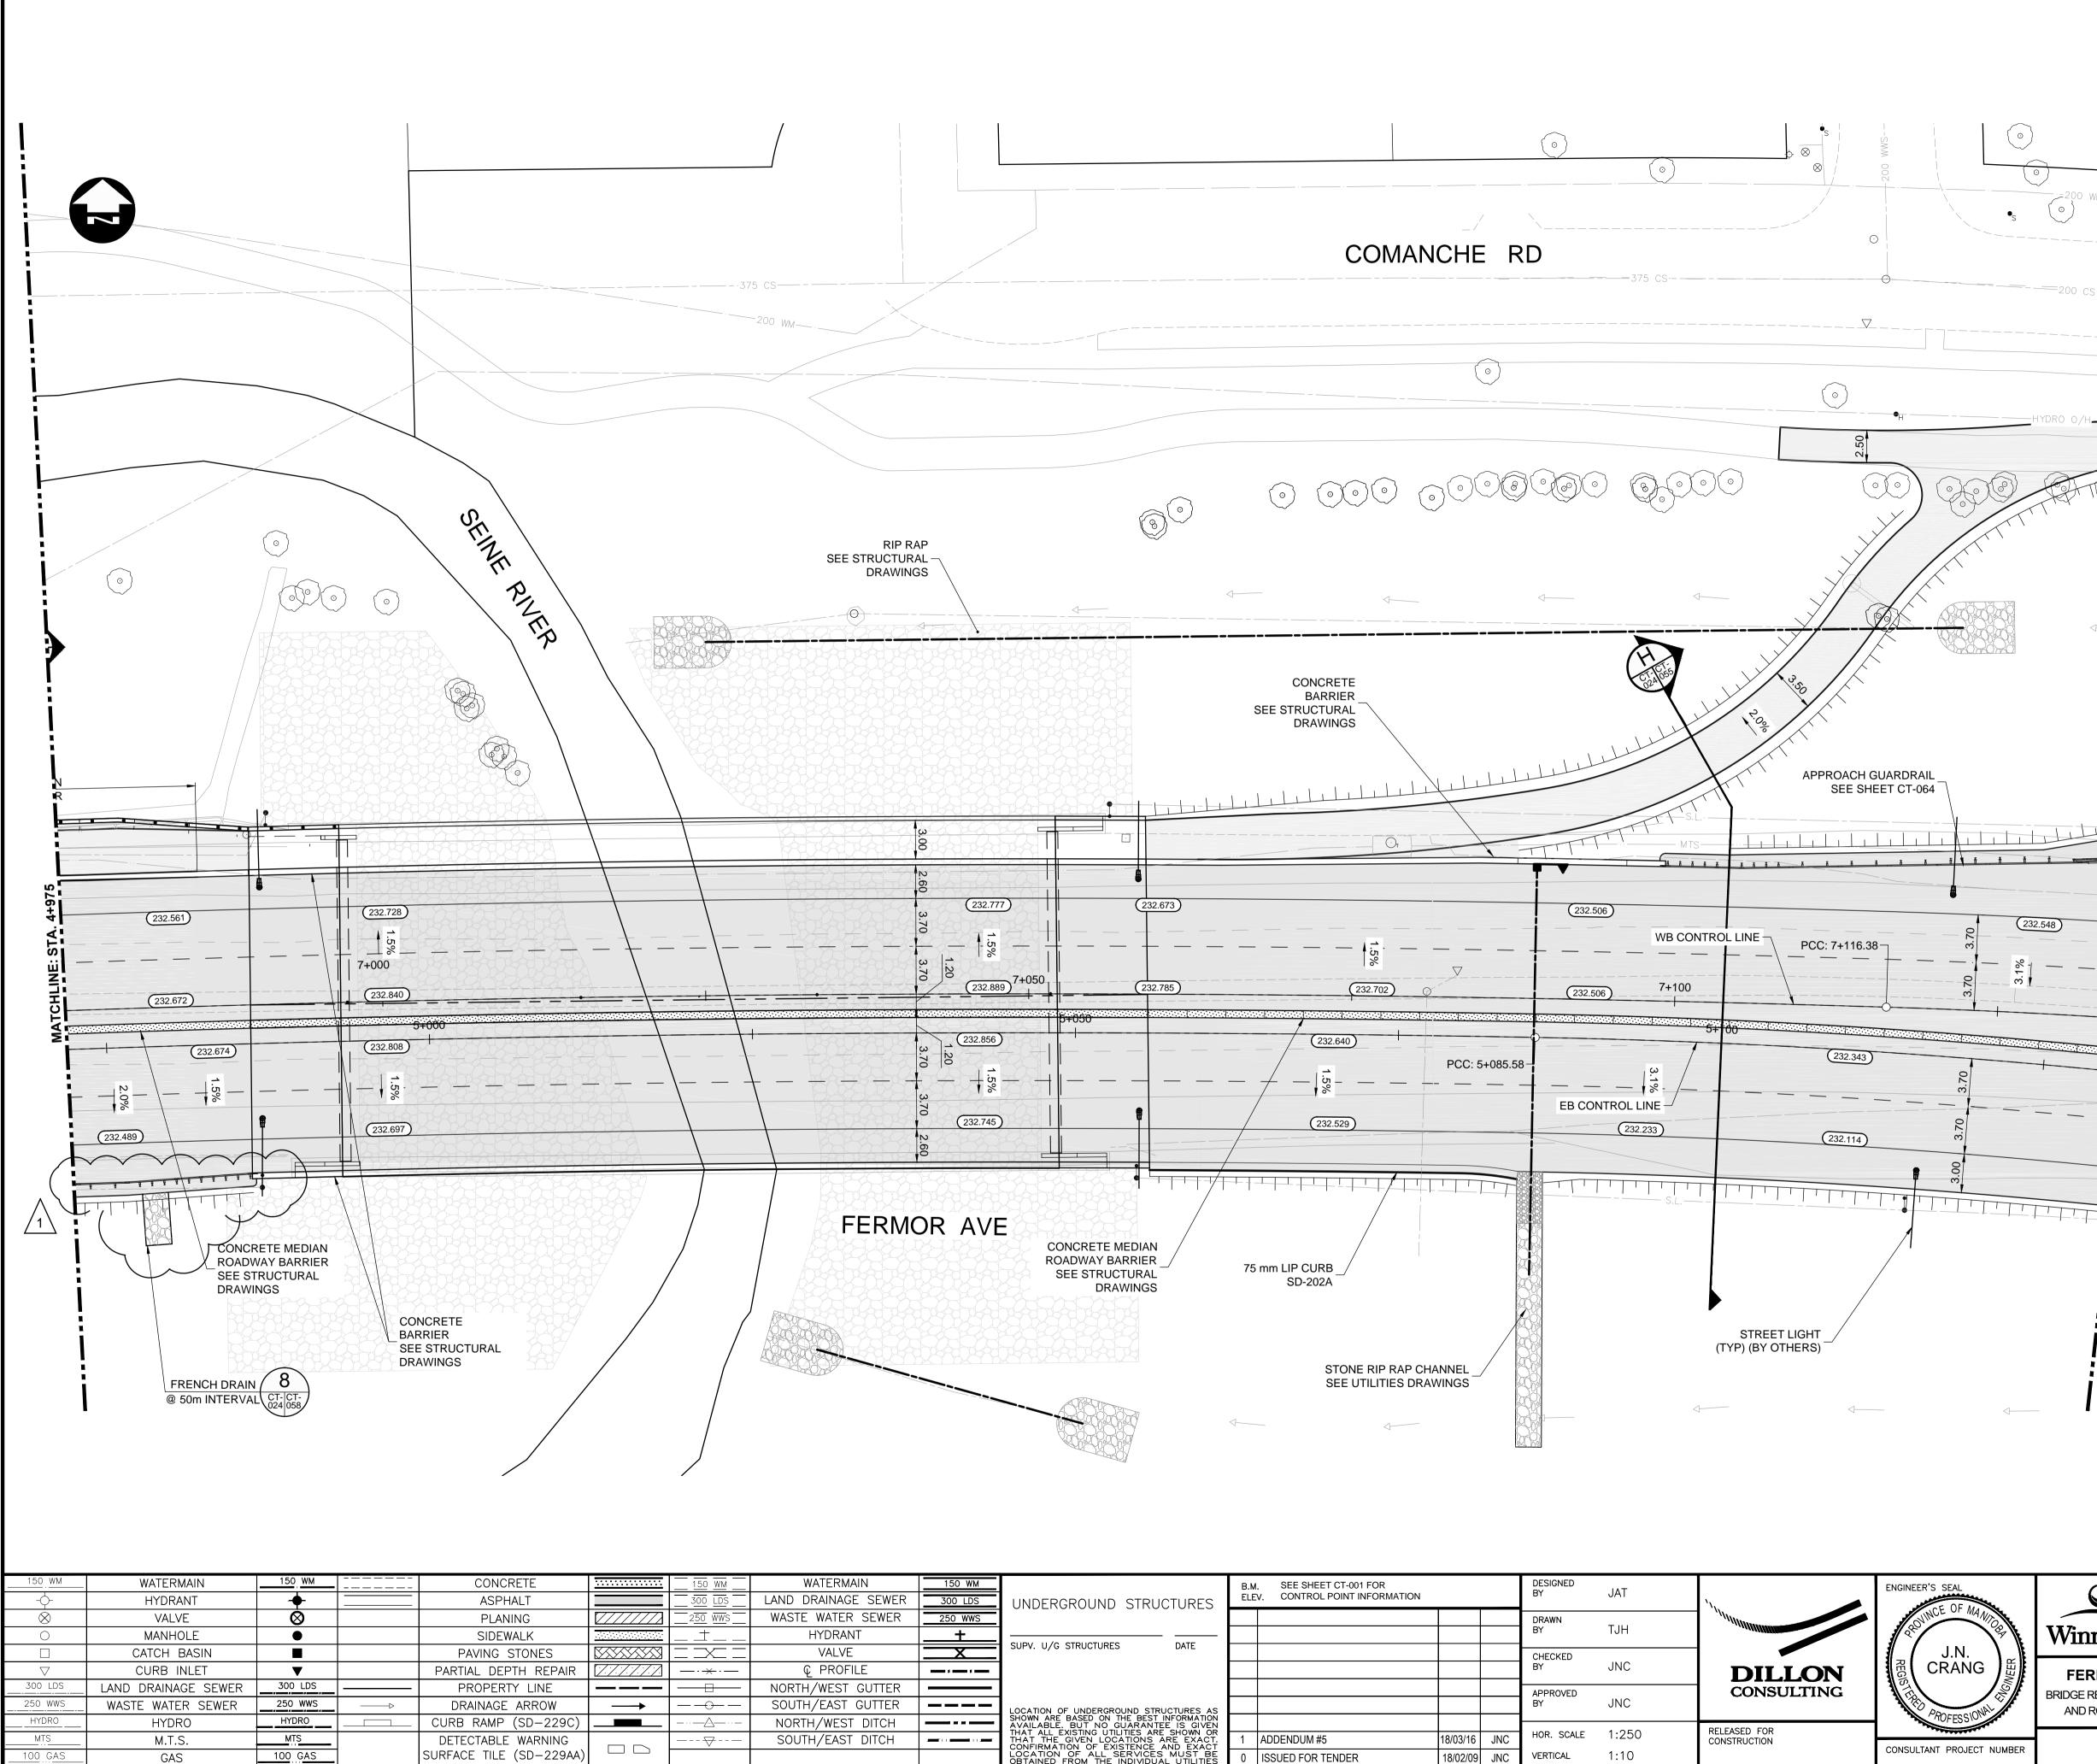

### CONSTRUCTION NOTES:

( )

•

( )

232.548

5

% -

. ຕັ**້** 

( )

- 1. LEGAL PLAN AND UNDERGROUND INFORMATION FROM CITY OF WINNIPEG LBIS. CONTRACTOR TO VERIFY ALL UNDERGROUNDS IN THE FIELD.
- 2. ISOLATE MISCELLANEOUS ITEMS IN NEW CONCRETE WORKS AS PER SD-228C.
- CONTRACTOR TO TAKE PRECAUTIONARY STEPS TO AVOID DAMAGE FROM CONSTRUCTION ACTIVITIES TO TREES WITHIN THE LIMIT OF CONSTRUCTION.
- CONTRACTOR TO TAKE PRECAUTIONARY STEPS TO CONTROL EROSION BY USING STRAW WATTLES, AS REQUIRED.
- 5. LOCATION OF ALL EXISTING SERVICES TO BE CONFIRMED IN THE FIELD BY CONTRACTOR. 6. CONTRACTOR SHALL CONFIRM EXISTING LEAD
- INVERT ELEVATIONS PRIOR TO INSTALLATION. 7. ADJUST MH AND CB RIMS TO NEW GRADES.
- 8. REFER TO LAND DRAINAGE DRAWINGS FOR ADDITIONAL UNDERGROUND INFORMATION REGARDING MANHOLES, CATCH BASINS, CULVERT ELEVATIONS, AND OUTLET DETAILS.
- 9. REFER TO LANDSCAPE DRAWINGS FOR DETAILS ON ISLANDS, AND ADDITIONAL SURFACE WORK DETAILS.

## 

Certificate of Authorization Dillon Consulting Limited (MB) No. 1789 Date: 18/02/09

| ALCOP.   | Winnipeg THE CITY OF WINNIPEG                                                                                                                                    |                                                                  |  |  |  |  |  |  |
|----------|------------------------------------------------------------------------------------------------------------------------------------------------------------------|------------------------------------------------------------------|--|--|--|--|--|--|
| Showeer  | FERMOR AVENUE BRIDGE OVER SEINE RIVER<br>BRIDGE REHABILITATION, PEDESTRIAN-CYCLIST UNDERPASS STRUCTURE<br>AND ROADWORKS FROM ST. ANNE'S ROAD TO ARCHIBALD STREET | CITY DRAWING NUMBER<br>P-3489-2017-CT-024<br>SHEET OF<br>024 067 |  |  |  |  |  |  |
| T NUMBER | FERMOR AVENUE - STA. 4+975<br>TO 5+135 (PLAN)                                                                                                                    | CONSULTANT DRAWING NUMBER                                        |  |  |  |  |  |  |