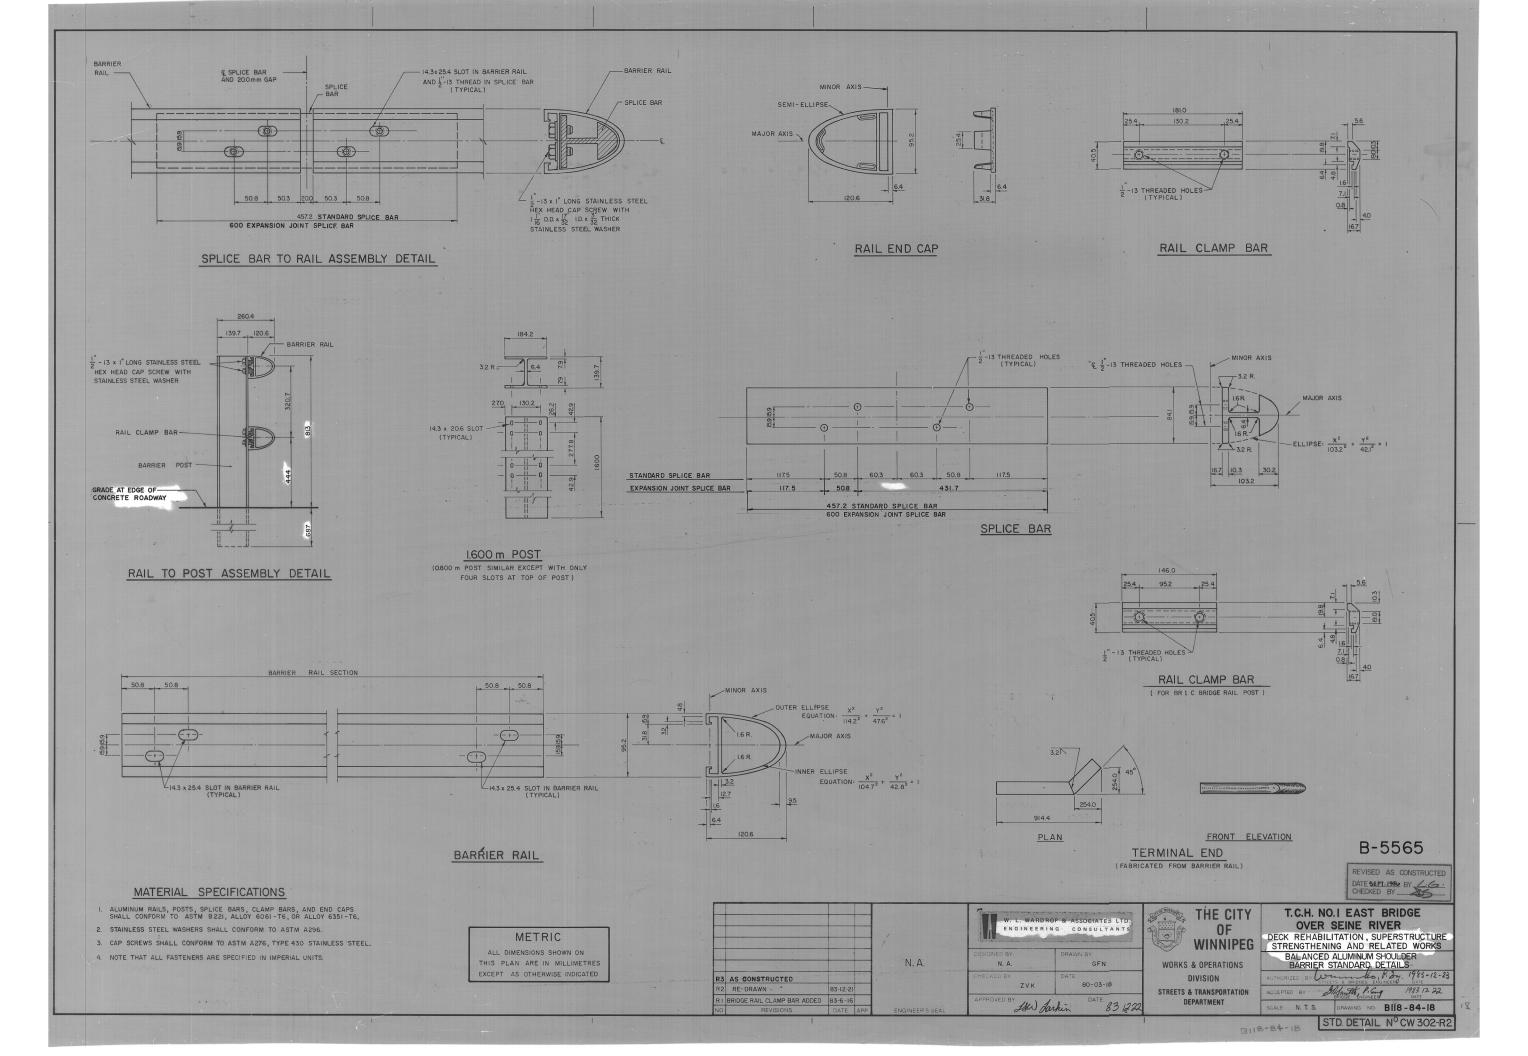

INDICATE METRES















#### SIDEWALK SEAL STRIP EXPANSION JOINT GALVANIZED COVER PLATE

SAME AT EAST ABUTMENT

1:5



### B-5557

REVISED AS CONSTRUCTED DATE SEPT. 1986 BY CHECKED BY



W. L. WARDROP & ASSOCIATES LTD. ENGINEERING CONSULTANTS

| GNED BY: | DRAWN BY: |  |
|----------|-----------|--|
| C.D.S.   | R.N       |  |
| CKED BY: | DATE:     |  |
| B.W.G.   | 84-04-06  |  |

# THE CITY WINNIPEG

**WORKS & OPERATIONS** STREETS & TRANSPORTATION DEPARTMENT

T.C.H. NO. I EAST BRIDGE OVER SEINE RIVER DECK REHABILITATION, SUPERSTRUCTURE STRENGTHENING AND RELATED WORKS

EXPANSION JOINT DETAILS DECK 8 SIDEWALK

AUTHORIZED BY: COLUMBRIC P.ETC, 1984-04-18

ACCEPTED BY: BRIDGE ENGINEER DATE

BRIDGE ENGINEER DATE

BRIDGE ENGINEER DATE SCALE: 1:5 DRAWING NO. B 118 - 84-10