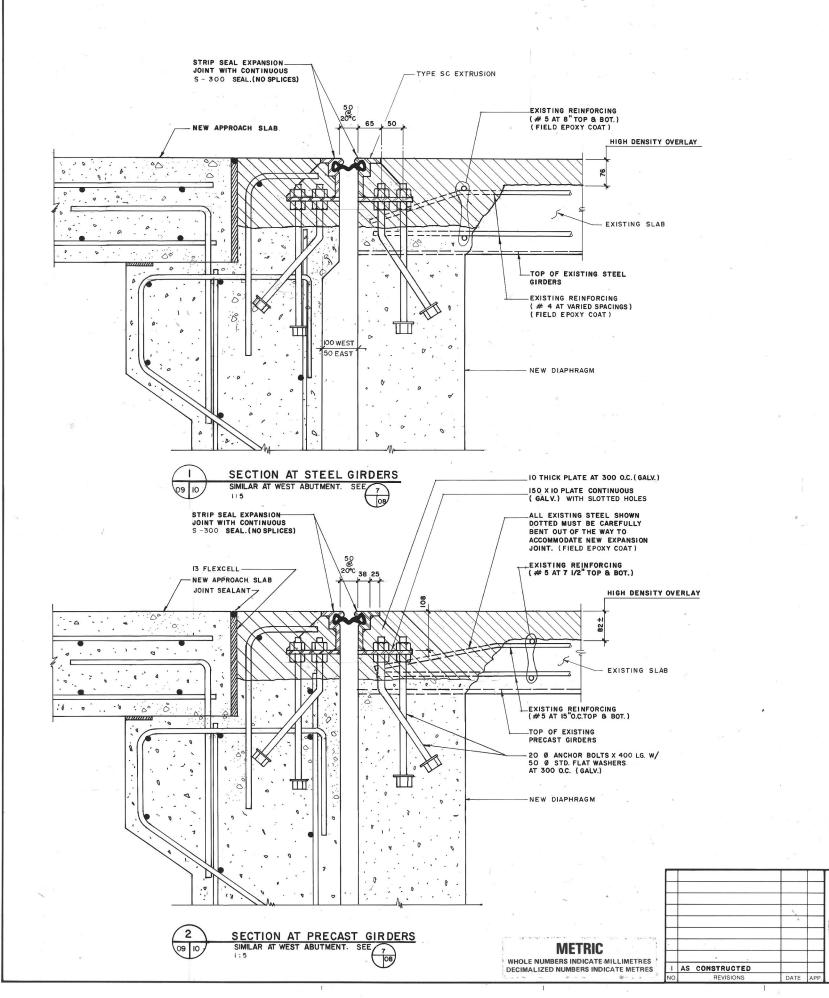

# THE CITY WINNIPEG

**WORKS & OPERATIONS** STREETS & TRANSPORTATION DEPARTMENT

T.C.H. NO. I EAST BRIDGE OVER SEINE RIVER DECK REHABILITATION, SUPERSTRUCTURE STRENGTHENING AND RELATED WORKS

EXPANSION JOINT DETAILS DECK 8 SIDEWALK

AUTHORIZED BY: COLUMBRIC P.ETC, 1984-04-18

ACCEPTED BY: BRIDGE ENGINEER DATE

BRIDGE ENGINEER DATE

BRIDGE ENGINEER DATE SCALE: 1:5 DRAWING NO. B 118 - 84-10