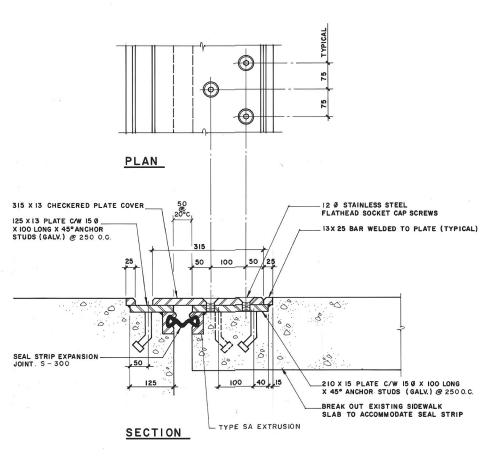

#### SIDEWALK SEAL STRIP EXPANSION JOINT GALVANIZED COVER PLATE

SAME AT EAST ABUTMENT

1:5

### B-5557

REVISED AS CONSTRUCTED DATE SEPT. 1986 BY CHECKED BY

W. L. WARDROP & ASSOCIATES LTD. ENGINEERING CONSULTANTS

| GNED BY: | DRAWN BY: |  |
|----------|-----------|--|
| C.D.S.   | R.N       |  |
| CKED BY: | DATE:     |  |
| B.W.G.   | 84-04-06  |  |

# THE CITY WINNIPEG

**WORKS & OPERATIONS** STREETS & TRANSPORTATION DEPARTMENT

T.C.H. NO. I EAST BRIDGE OVER SEINE RIVER DECK REHABILITATION, SUPERSTRUCTURE STRENGTHENING AND RELATED WORKS

EXPANSION JOINT DETAILS DECK 8 SIDEWALK