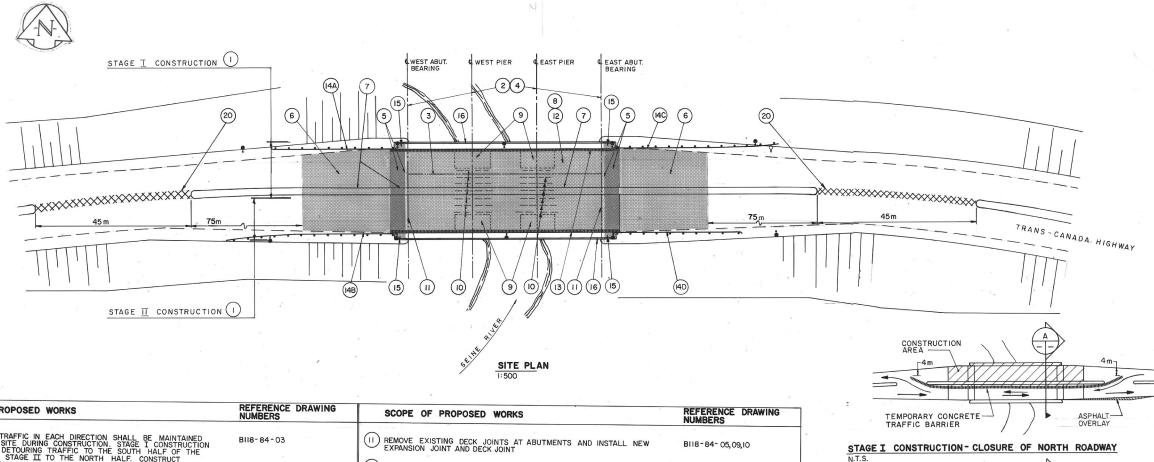

AUTHORIZED BY: William los P. Eug. 1984-04-18 MAMUTA, P. Cy 1984-04 10 BRIDGE ENGINEER JOATE DRAWING NO. B118-84-02

STAGE I CONSTRUCTION- CLOSURE OF SOUTH ROADWAY N.T.S.

## T.C.H. NO.I EAST BRIDGE OVER SEINE RIVER

DECK REHABILITATION, SUPERSTRUCTURE ACCEPTED BY:

JERNALL HABILITATION, SUPERSTRUCTURE
STRENGTHENING AND RELATED WORKS

GENERAL ARRANGEMENT AND LOCATION
OF PROPOSED WORKS

AUTHORIZED BY:

JUNEAU TO JUNE 1889-04-18

ACCEPTED BY:

ACCEPTED BY:

JUNE 1889-04-18

ACCEPTED BY:

AC

SCALE: AS SHOWN DRAWING NO. B118-84-03