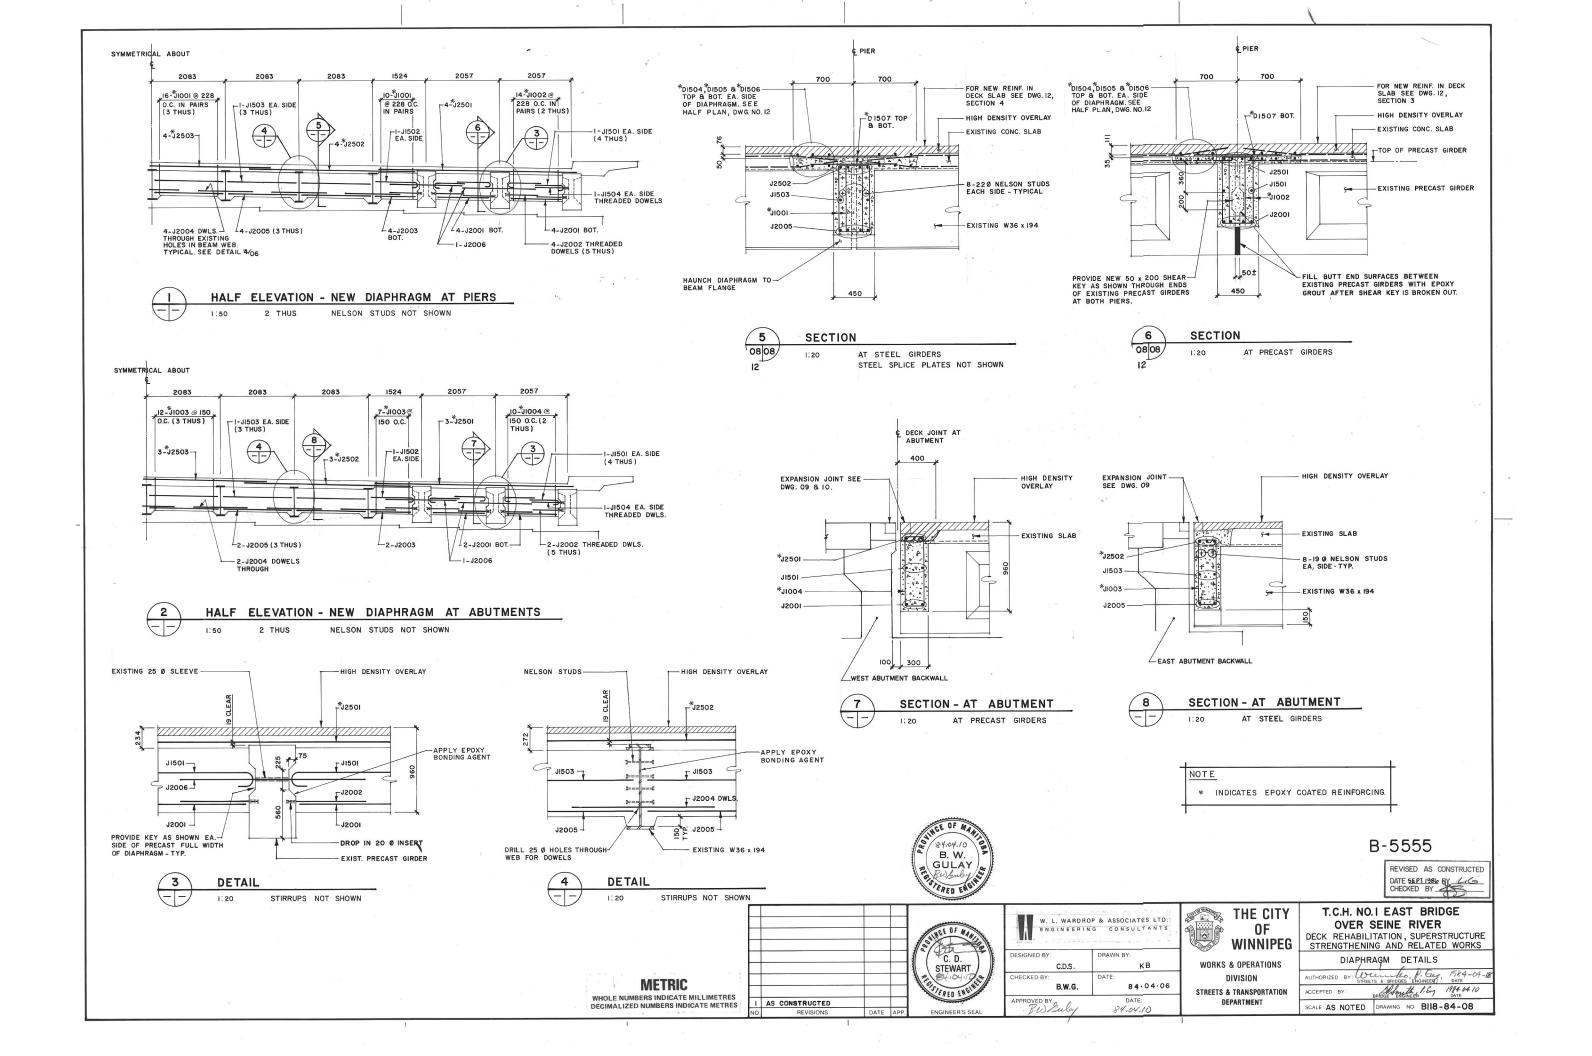

#### GENERAL

BII8-84-01

BII8 - 84 - 02 DESIGN DATA AND DRAWING LIST

GENERAL ARRANGEMENT AND LOCATION OF PROPOSED WORKS

GENERAL ELEVATION AND CROSS-SECTIONS OF EXISTING AND PROPOSED BRIDGE

DEMOLITION - PLANS AND DETAILS, DECK AND GIRDERS

NEW WORKS- PLANS AND DETAILS, DECK AND GIRDERS & MISCELLANEOUS DETAILS

EXPANSION JOINT DETAILS - MEDIAN & SHOULDER TRAFFIC BARRIER

EXPANSION JOINT DETAILS - DECK AND SIDEWALK

CONCRETE AND REINFORCING DETAILS - SHOULDER TRAFFIC BARRIER AND BACKWALLS