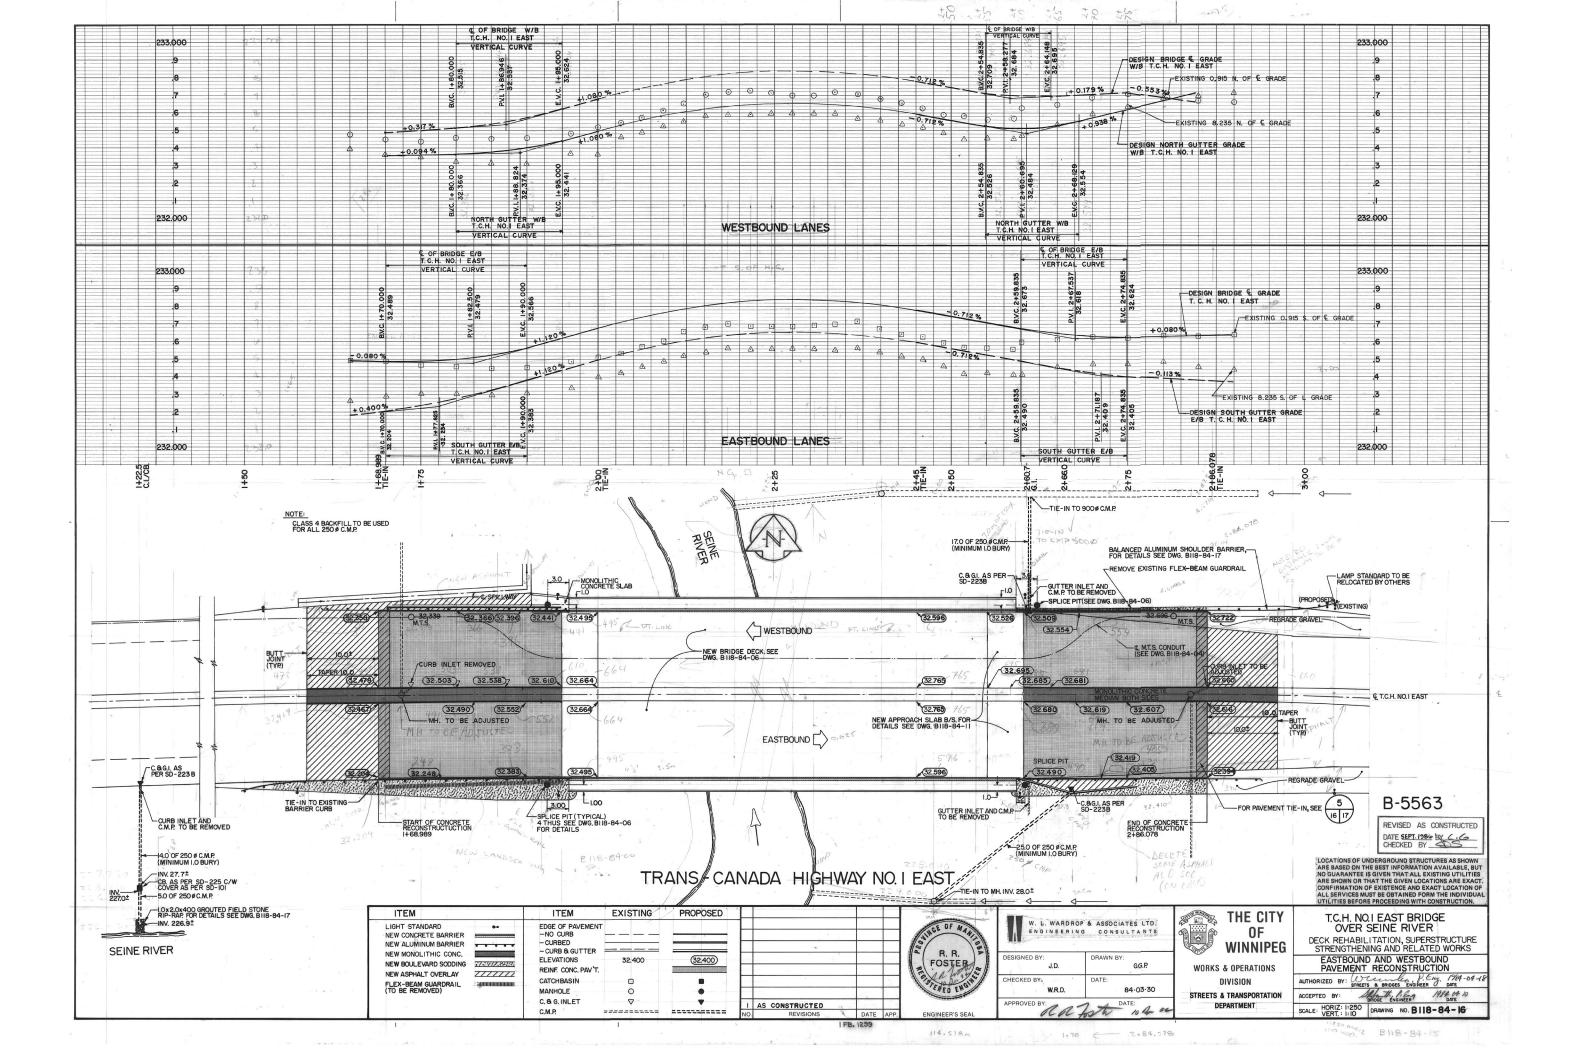

#### ROAD DRAWINGS

EASTBOUND AND WESTBOUND ROADWAY RECONSTRUCTION

LAYOUT OF BALANCED ALUMINUM SHOULDER BARRIER AND DETAILS

BALANCED ALUMINUM SHOULDER BARRIER STANDARD DETAIL

B-5549

REVISED AS CONSTRUCTED DATE SEPT. 1986 BY C.G.