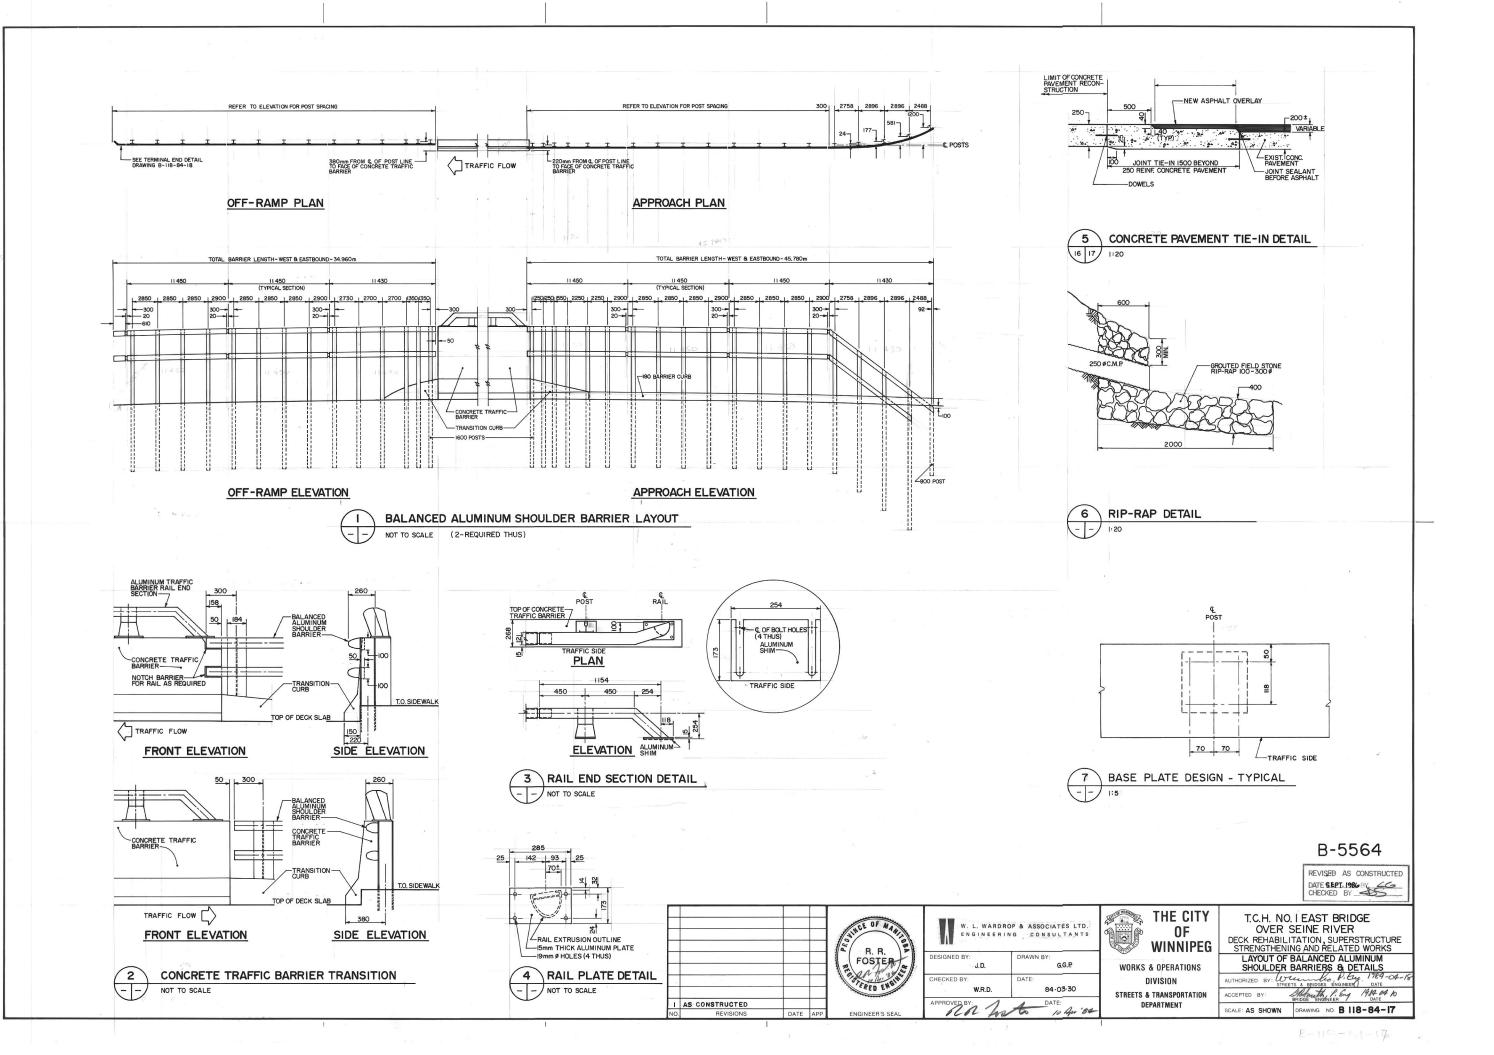

#### ROAD DRAWINGS

EASTBOUND AND WESTBOUND ROADWAY RECONSTRUCTION

LAYOUT OF BALANCED ALUMINUM SHOULDER BARRIER AND DETAILS

BALANCED ALUMINUM SHOULDER BARRIER STANDARD DETAIL

B-5549

REVISED AS CONSTRUCTED DATE SEPT. 1986 BY C.G.

## **METRIC** WHOLE NUMBERS INDICATE MILLIMETRES DECIMALIZED NUMBERS INDICATE METRES

B-5550

REVISED AS CONSTRUCTED DATE SEPT. 1986 BY CHECKED BY

|    |                |      |     | S OF A                                  |
|----|----------------|------|-----|-----------------------------------------|
|    |                |      |     | STINGE OF A                             |
|    |                |      |     | B. W<br>GULA<br>GULA<br>GULA<br>FERED E |
| 1  | AS CONSTRUCTED |      |     | STERED E                                |
| NO | BEVISIONS      | DATE | ADD | ENGINEER'S                              |