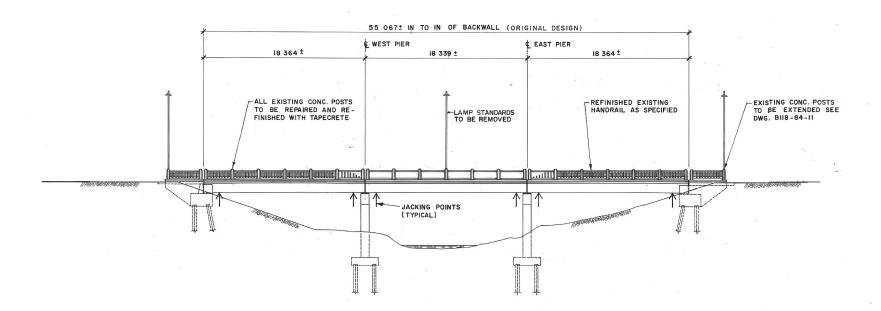

GENERAL ELEVATION (LOOKING NORTH) BALANCED ALUMINUM SHOULDER BARRIER NOT SHOWN

TYPICAL CROSS-SECTION--NEW WORKS

B-5551

REVISED AS CONSTRUCTED CHECKED BY

B. W. GULAY 1 AS CONSTRUCTED

|                 | G CONSULTANTS |
|-----------------|---------------|
| SIGNED BY:      | DRAWN BY:     |
| C.D.S.          | КВ            |
| ECKED BY:       | DATE:         |
| B.W.G.          | 84-04-06      |
| PROVED BY: Sule | DATE:         |