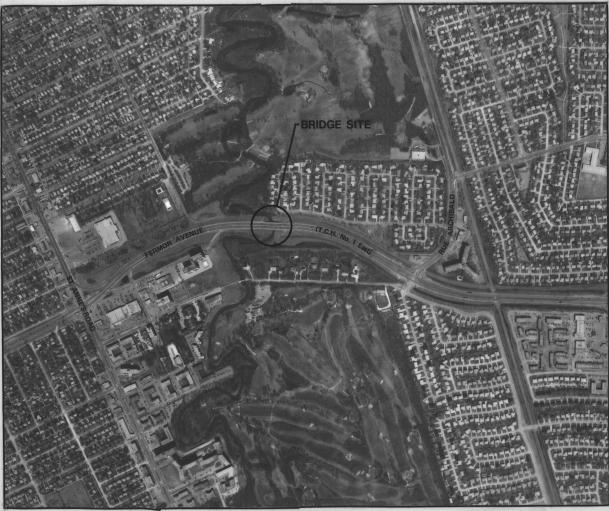

## T.C.H. NO.I EAST BRIDGE OVER SEINE RIVER

DECK REHABILITATION, SUPERSTRUCTURE ACCEPTED BY:

JERNALL HABILITATION, SUPERSTRUCTURE
STRENGTHENING AND RELATED WORKS

GENERAL ARRANGEMENT AND LOCATION
OF PROPOSED WORKS

AUTHORIZED BY:

JUNEAU TO JUNE 1889-04-18

ACCEPTED BY:

ACCEPTED BY:

JUNE 1889-04-18

ACCEPTED BY:

AC

SCALE: AS SHOWN DRAWING NO. B118-84-03