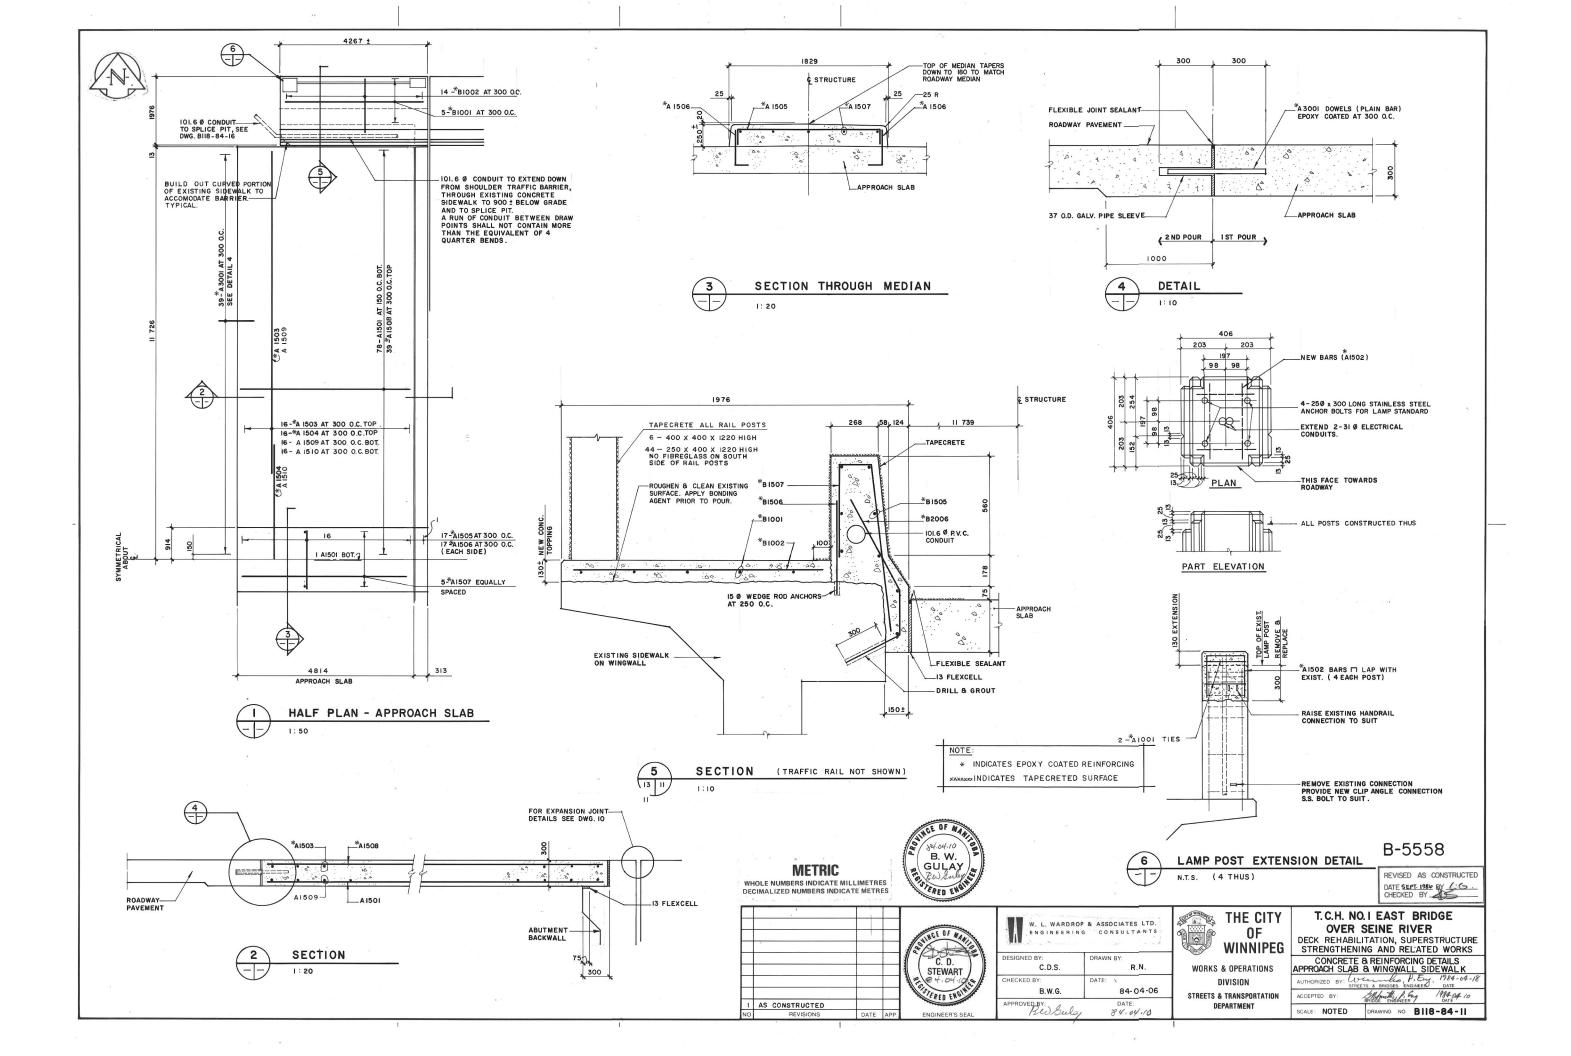

NEW WORKS- PLANS AND DETAILS, DECK AND GIRDERS & MISCELLANEOUS DETAILS

EXPANSION JOINT DETAILS - MEDIAN & SHOULDER TRAFFIC BARRIER

EXPANSION JOINT DETAILS - DECK AND SIDEWALK

CONCRETE AND REINFORCING DETAILS - SHOULDER TRAFFIC BARRIER AND BACKWALLS

### B-5557

REVISED AS CONSTRUCTED DATE SEPT. 1986 BY CHECKED BY

W. L. WARDROP & ASSOCIATES LTD. ENGINEERING CONSULTANTS

| GNED BY: | DRAWN BY: |  |
|----------|-----------|--|
| C.D.S.   | R.N       |  |
| CKED BY: | DATE:     |  |
| B.W.G.   | 84-04-06  |  |

# THE CITY WINNIPEG

**WORKS & OPERATIONS** STREETS & TRANSPORTATION DEPARTMENT

T.C.H. NO. I EAST BRIDGE OVER SEINE RIVER DECK REHABILITATION, SUPERSTRUCTURE STRENGTHENING AND RELATED WORKS

EXPANSION JOINT DETAILS DECK 8 SIDEWALK

AUTHORIZED BY: COLUMBRIC P.ETC, 1984-04-18

ACCEPTED BY: BRIDGE ENGINEER DATE

BRIDGE ENGINEER DATE

BRIDGE ENGINEER DATE SCALE: 1:5 DRAWING NO. B 118 - 84-10