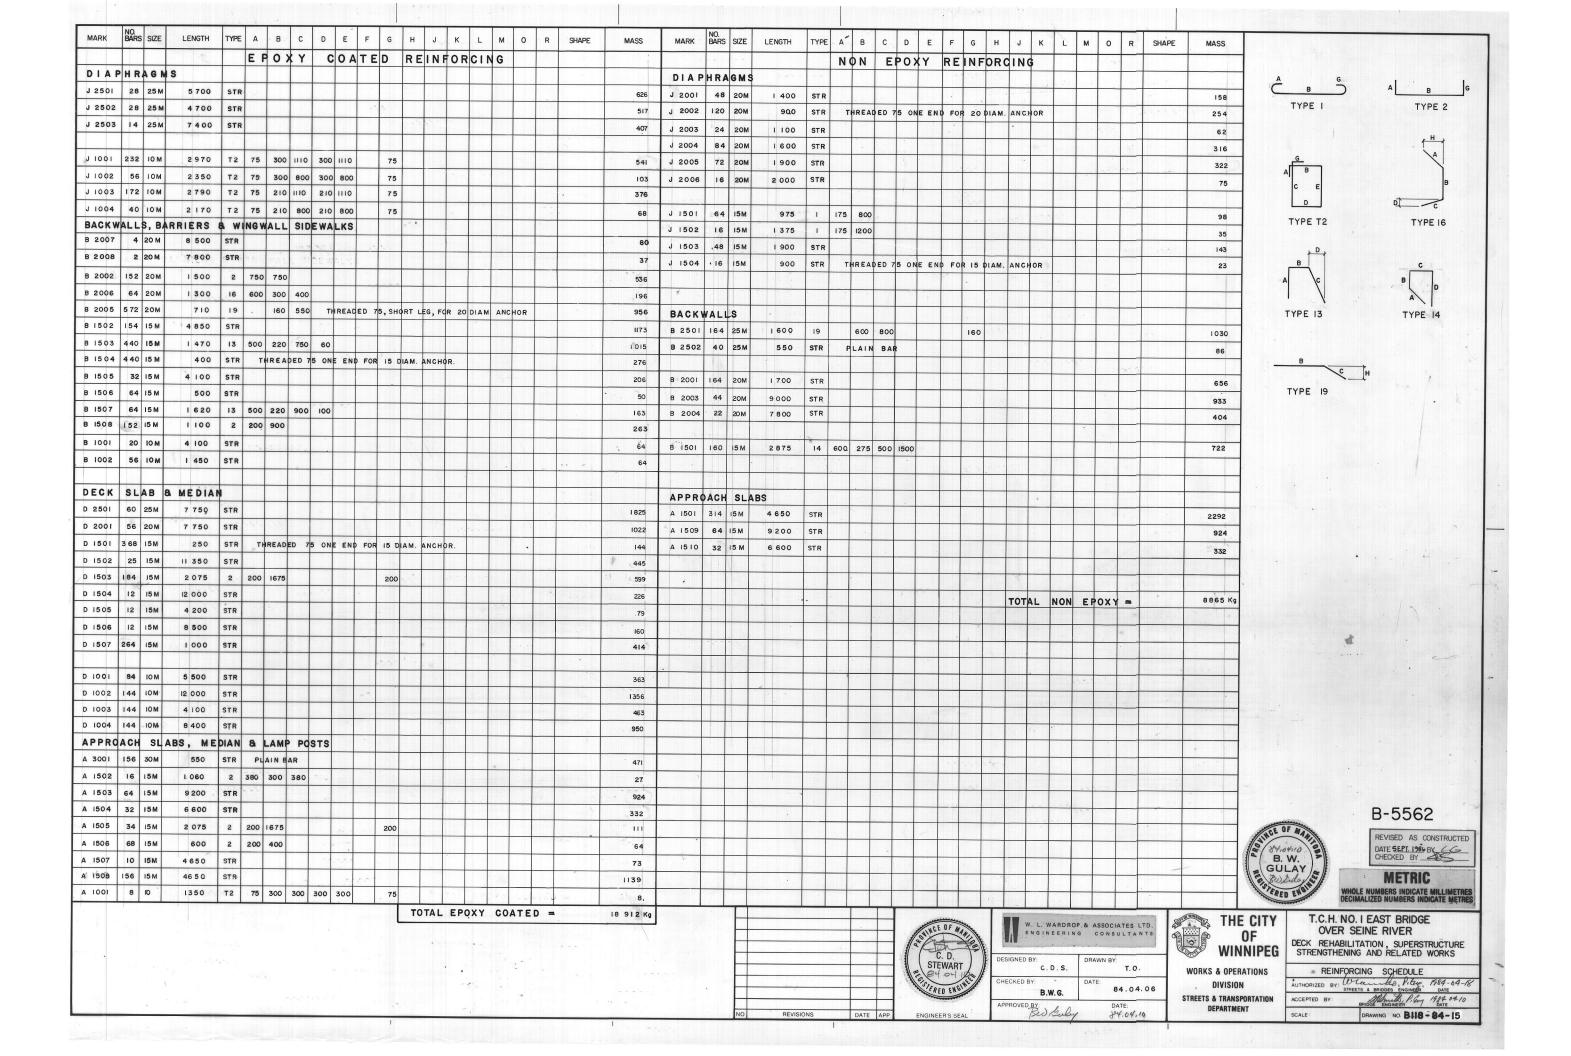

UMBERS INDICATE METRES















#### SIDEWALK SEAL STRIP EXPANSION JOINT GALVANIZED COVER PLATE

SAME AT EAST ABUTMENT

1:5



### B-5557

REVISED AS CONSTRUCTED DATE SEPT. 1986 BY CHECKED BY



W. L. WARDROP & ASSOCIATES LTD. ENGINEERING CONSULTANTS

| GNED BY: | DRAWN BY: |  |
|----------|-----------|--|
| C.D.S.   | R.N       |  |
| CKED BY: | DATE:     |  |
| B.W.G.   | 84-04-06  |  |

# THE CITY WINNIPEG

**WORKS & OPERATIONS** STREETS & TRANSPORTATION DEPARTMENT

T.C.H. NO. I EAST BRIDGE OVER SEINE RIVER DECK REHABILITATION, SUPERSTRUCTURE STRENGTHENING AND RELATED WORKS

EXPANSION JOINT DETAILS DECK 8 SIDEWALK

AUTHORIZED BY: COLUMBRIC P.ETC, 1984-04-18

ACCEPTED BY: BRIDGE ENGINEER DATE

BRIDGE ENGINEER DATE

BRIDGE ENGINEER DATE SCALE: 1:5 DRAWING NO. B 118 - 84-10