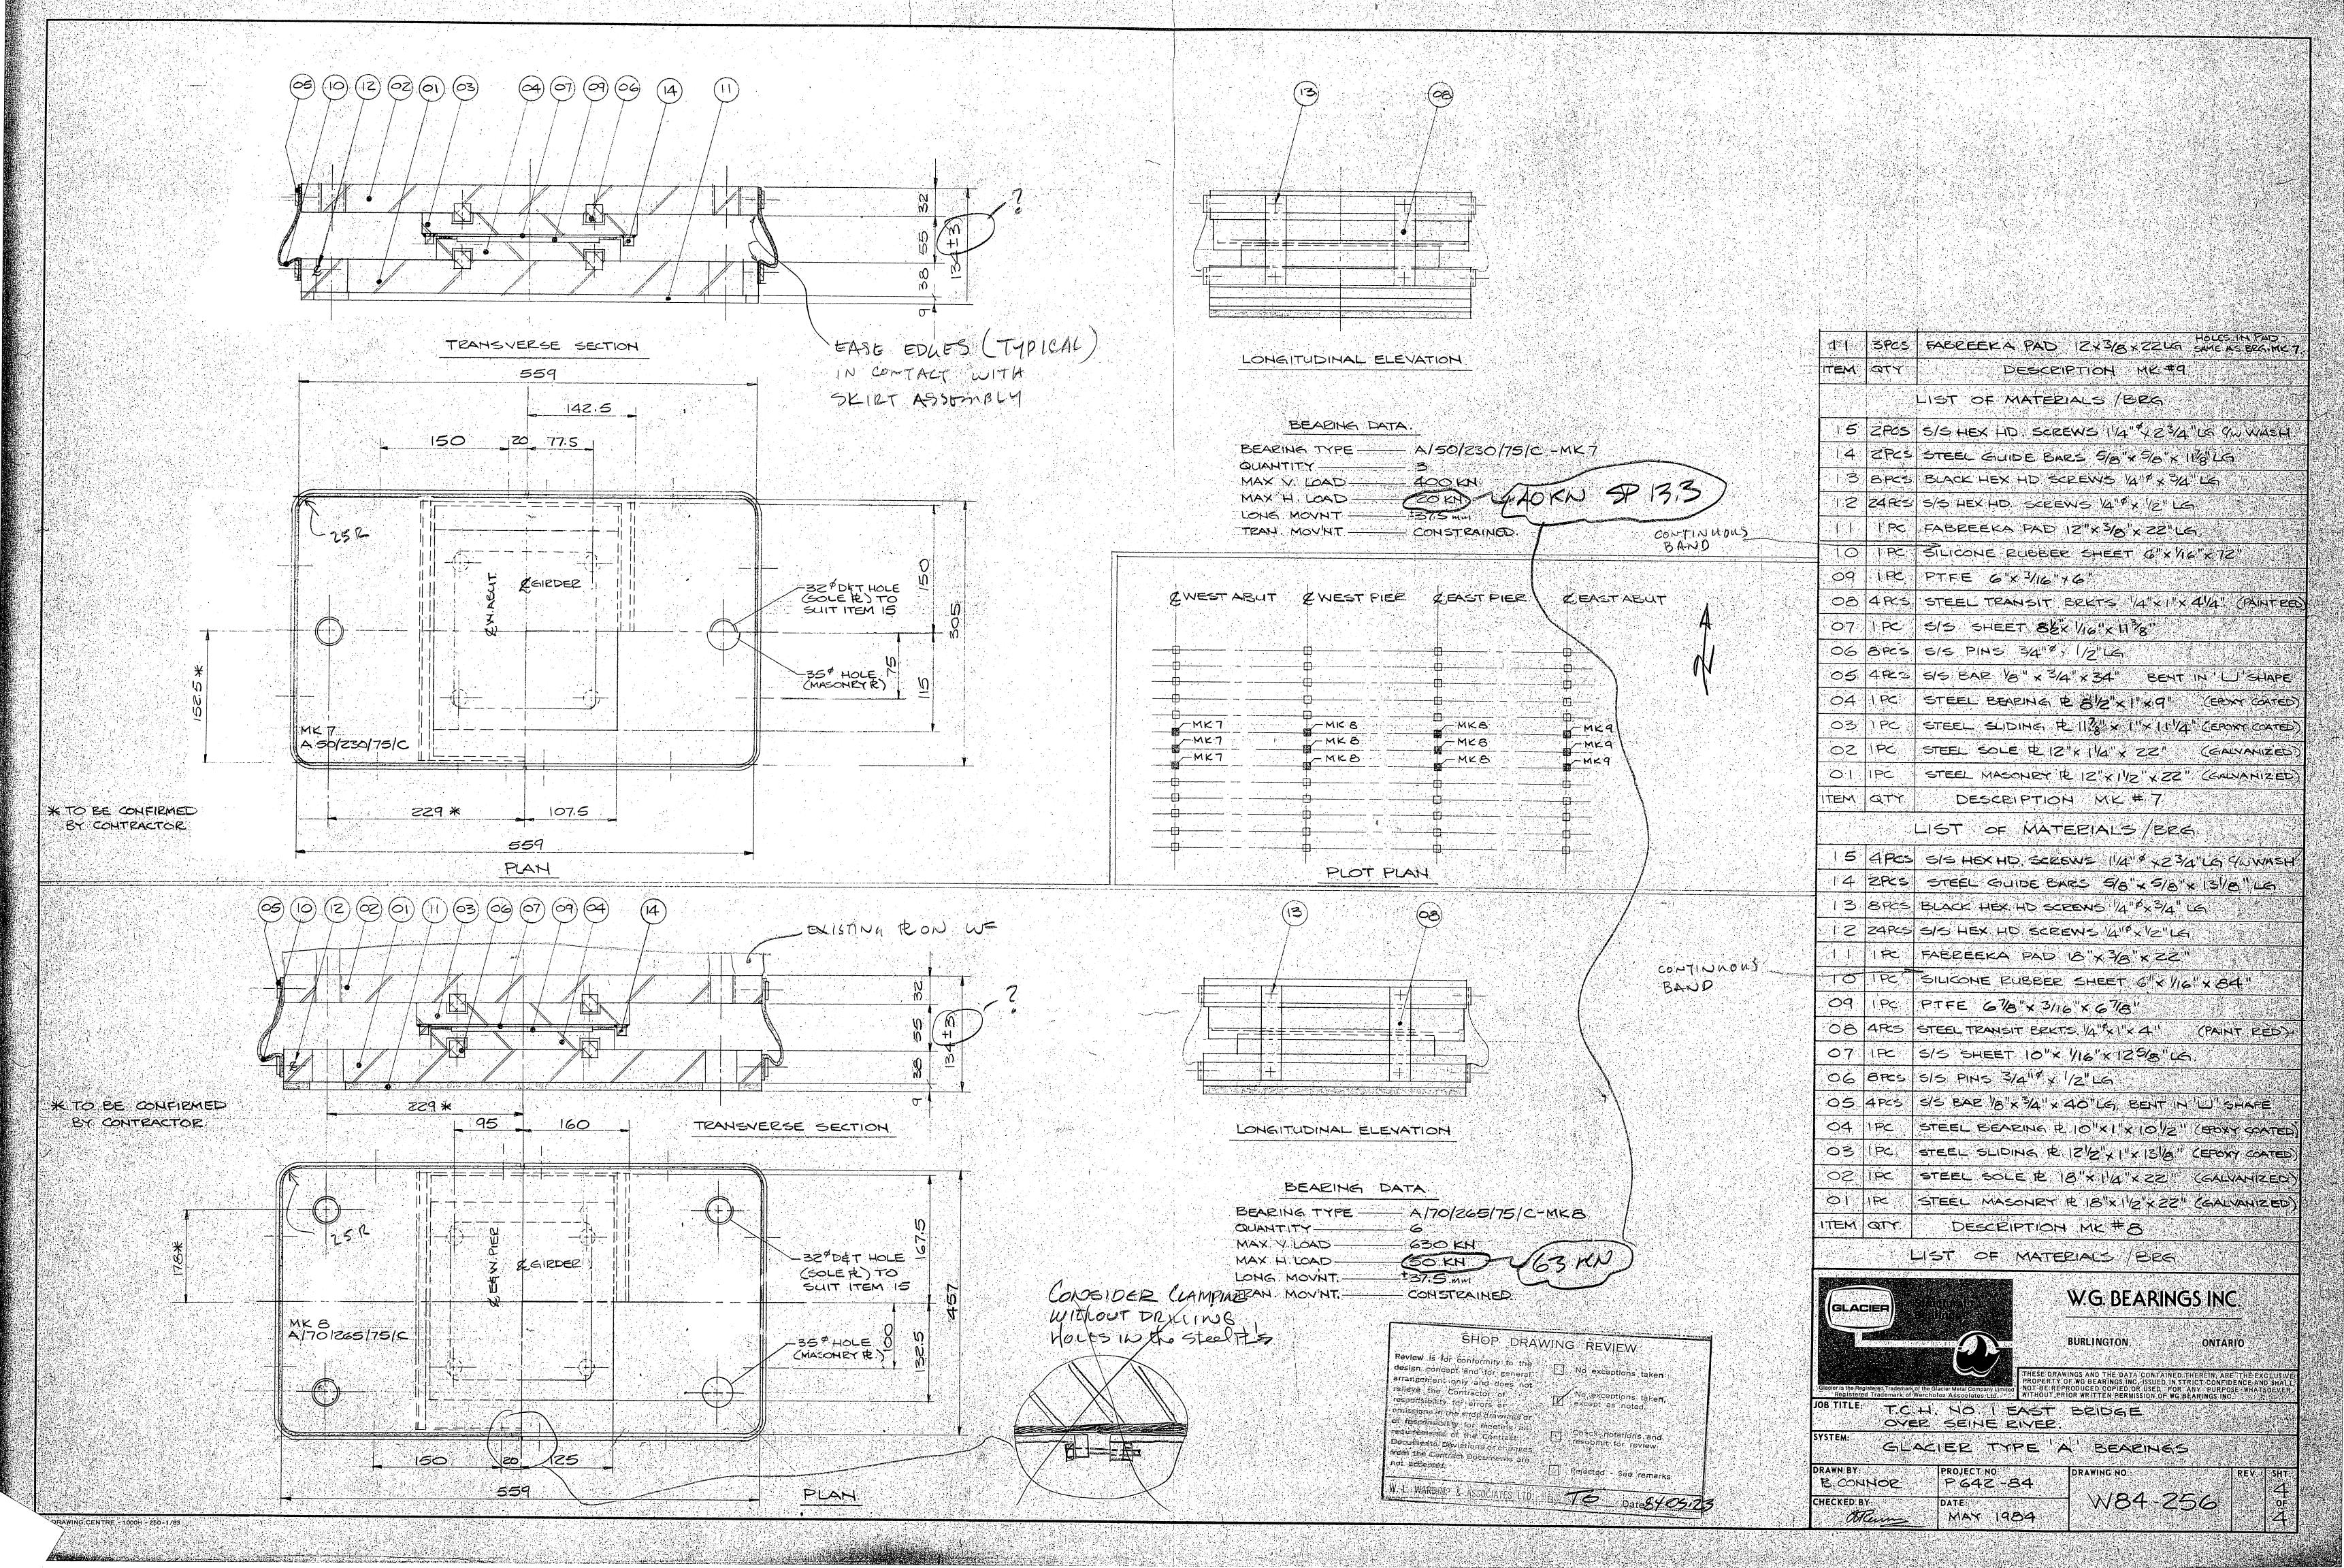

#### SIDEWALK SEAL STRIP EXPANSION JOINT GALVANIZED COVER PLATE

SAME AT EAST ABUTMENT

1:5