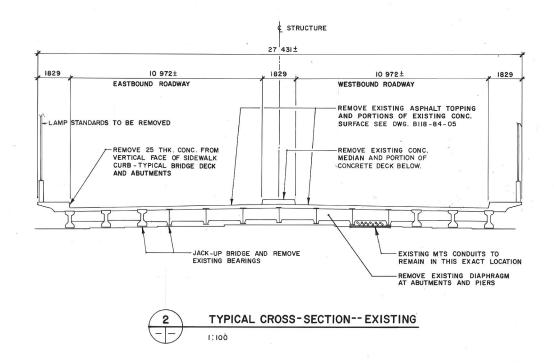

GENERAL ELEVATION (LOOKING NORTH) BALANCED ALUMINUM SHOULDER BARRIER NOT SHOWN

TYPICAL CROSS-SECTION--NEW WORKS

B-5551

REVISED AS CONSTRUCTED CHECKED BY

B. W. GULAY 1 AS CONSTRUCTED

|                 | G CONSULTANTS |
|-----------------|---------------|
| SIGNED BY:      | DRAWN BY:     |
| C.D.S.          | КВ            |
| ECKED BY:       | DATE:         |
| B.W.G.          | 84-04-06      |
| PROVED BY: Sule | DATE:         |