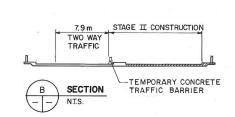

AUTHORIZED BY: William los P. Eug. 1984-04-18 MAMUTA, P. Cy 1984-04 10 BRIDGE ENGINEER JOATE DRAWING NO. B118-84-02

STAGE I CONSTRUCTION- CLOSURE OF SOUTH ROADWAY N.T.S.