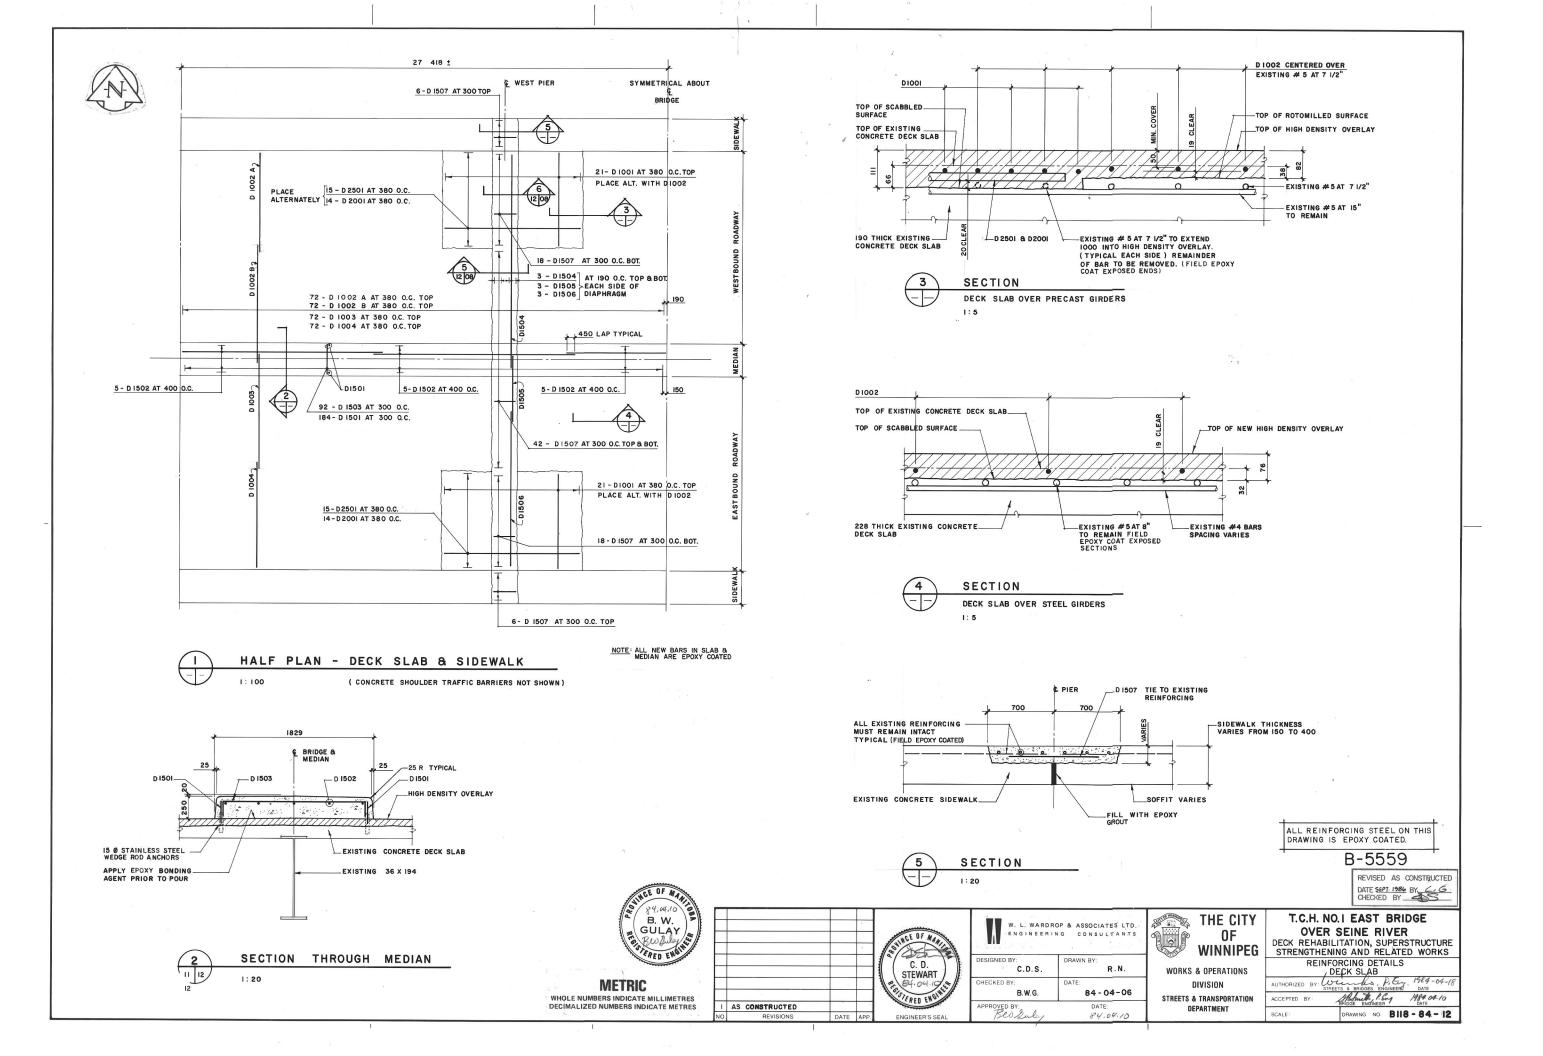

#### GENERAL

BII8-84-01

BII8 - 84 - 02 DESIGN DATA AND DRAWING LIST

GENERAL ARRANGEMENT AND LOCATION OF PROPOSED WORKS

GENERAL ELEVATION AND CROSS-SECTIONS OF EXISTING AND PROPOSED BRIDGE

DEMOLITION - PLANS AND DETAILS, DECK AND GIRDERS

NEW WORKS- PLANS AND DETAILS, DECK AND GIRDERS & MISCELLANEOUS DETAILS

EXPANSION JOINT DETAILS - MEDIAN & SHOULDER TRAFFIC BARRIER

EXPANSION JOINT DETAILS - DECK AND SIDEWALK

CONCRETE AND REINFORCING DETAILS - SHOULDER TRAFFIC BARRIER AND BACKWALLS