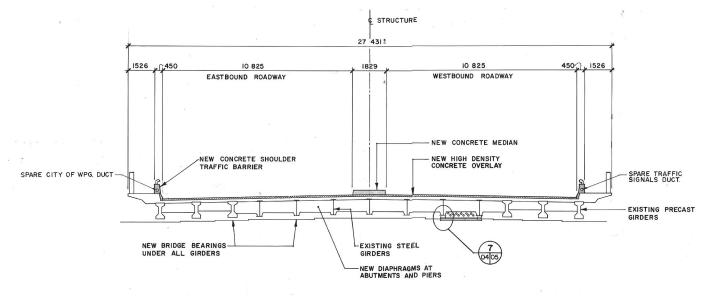

GENERAL ELEVATION (LOOKING NORTH) BALANCED ALUMINUM SHOULDER BARRIER NOT SHOWN

TYPICAL CROSS-SECTION--NEW WORKS

B-5551

REVISED AS CONSTRUCTED CHECKED BY

B. W. GULAY 1 AS CONSTRUCTED

|                 | G CONSULTANTS |
|-----------------|---------------|
| SIGNED BY:      | DRAWN BY:     |
| C.D.S.          | КВ            |
| ECKED BY:       | DATE:         |
| B.W.G.          | 84-04-06      |
| PROVED BY: Sule | DATE:         |