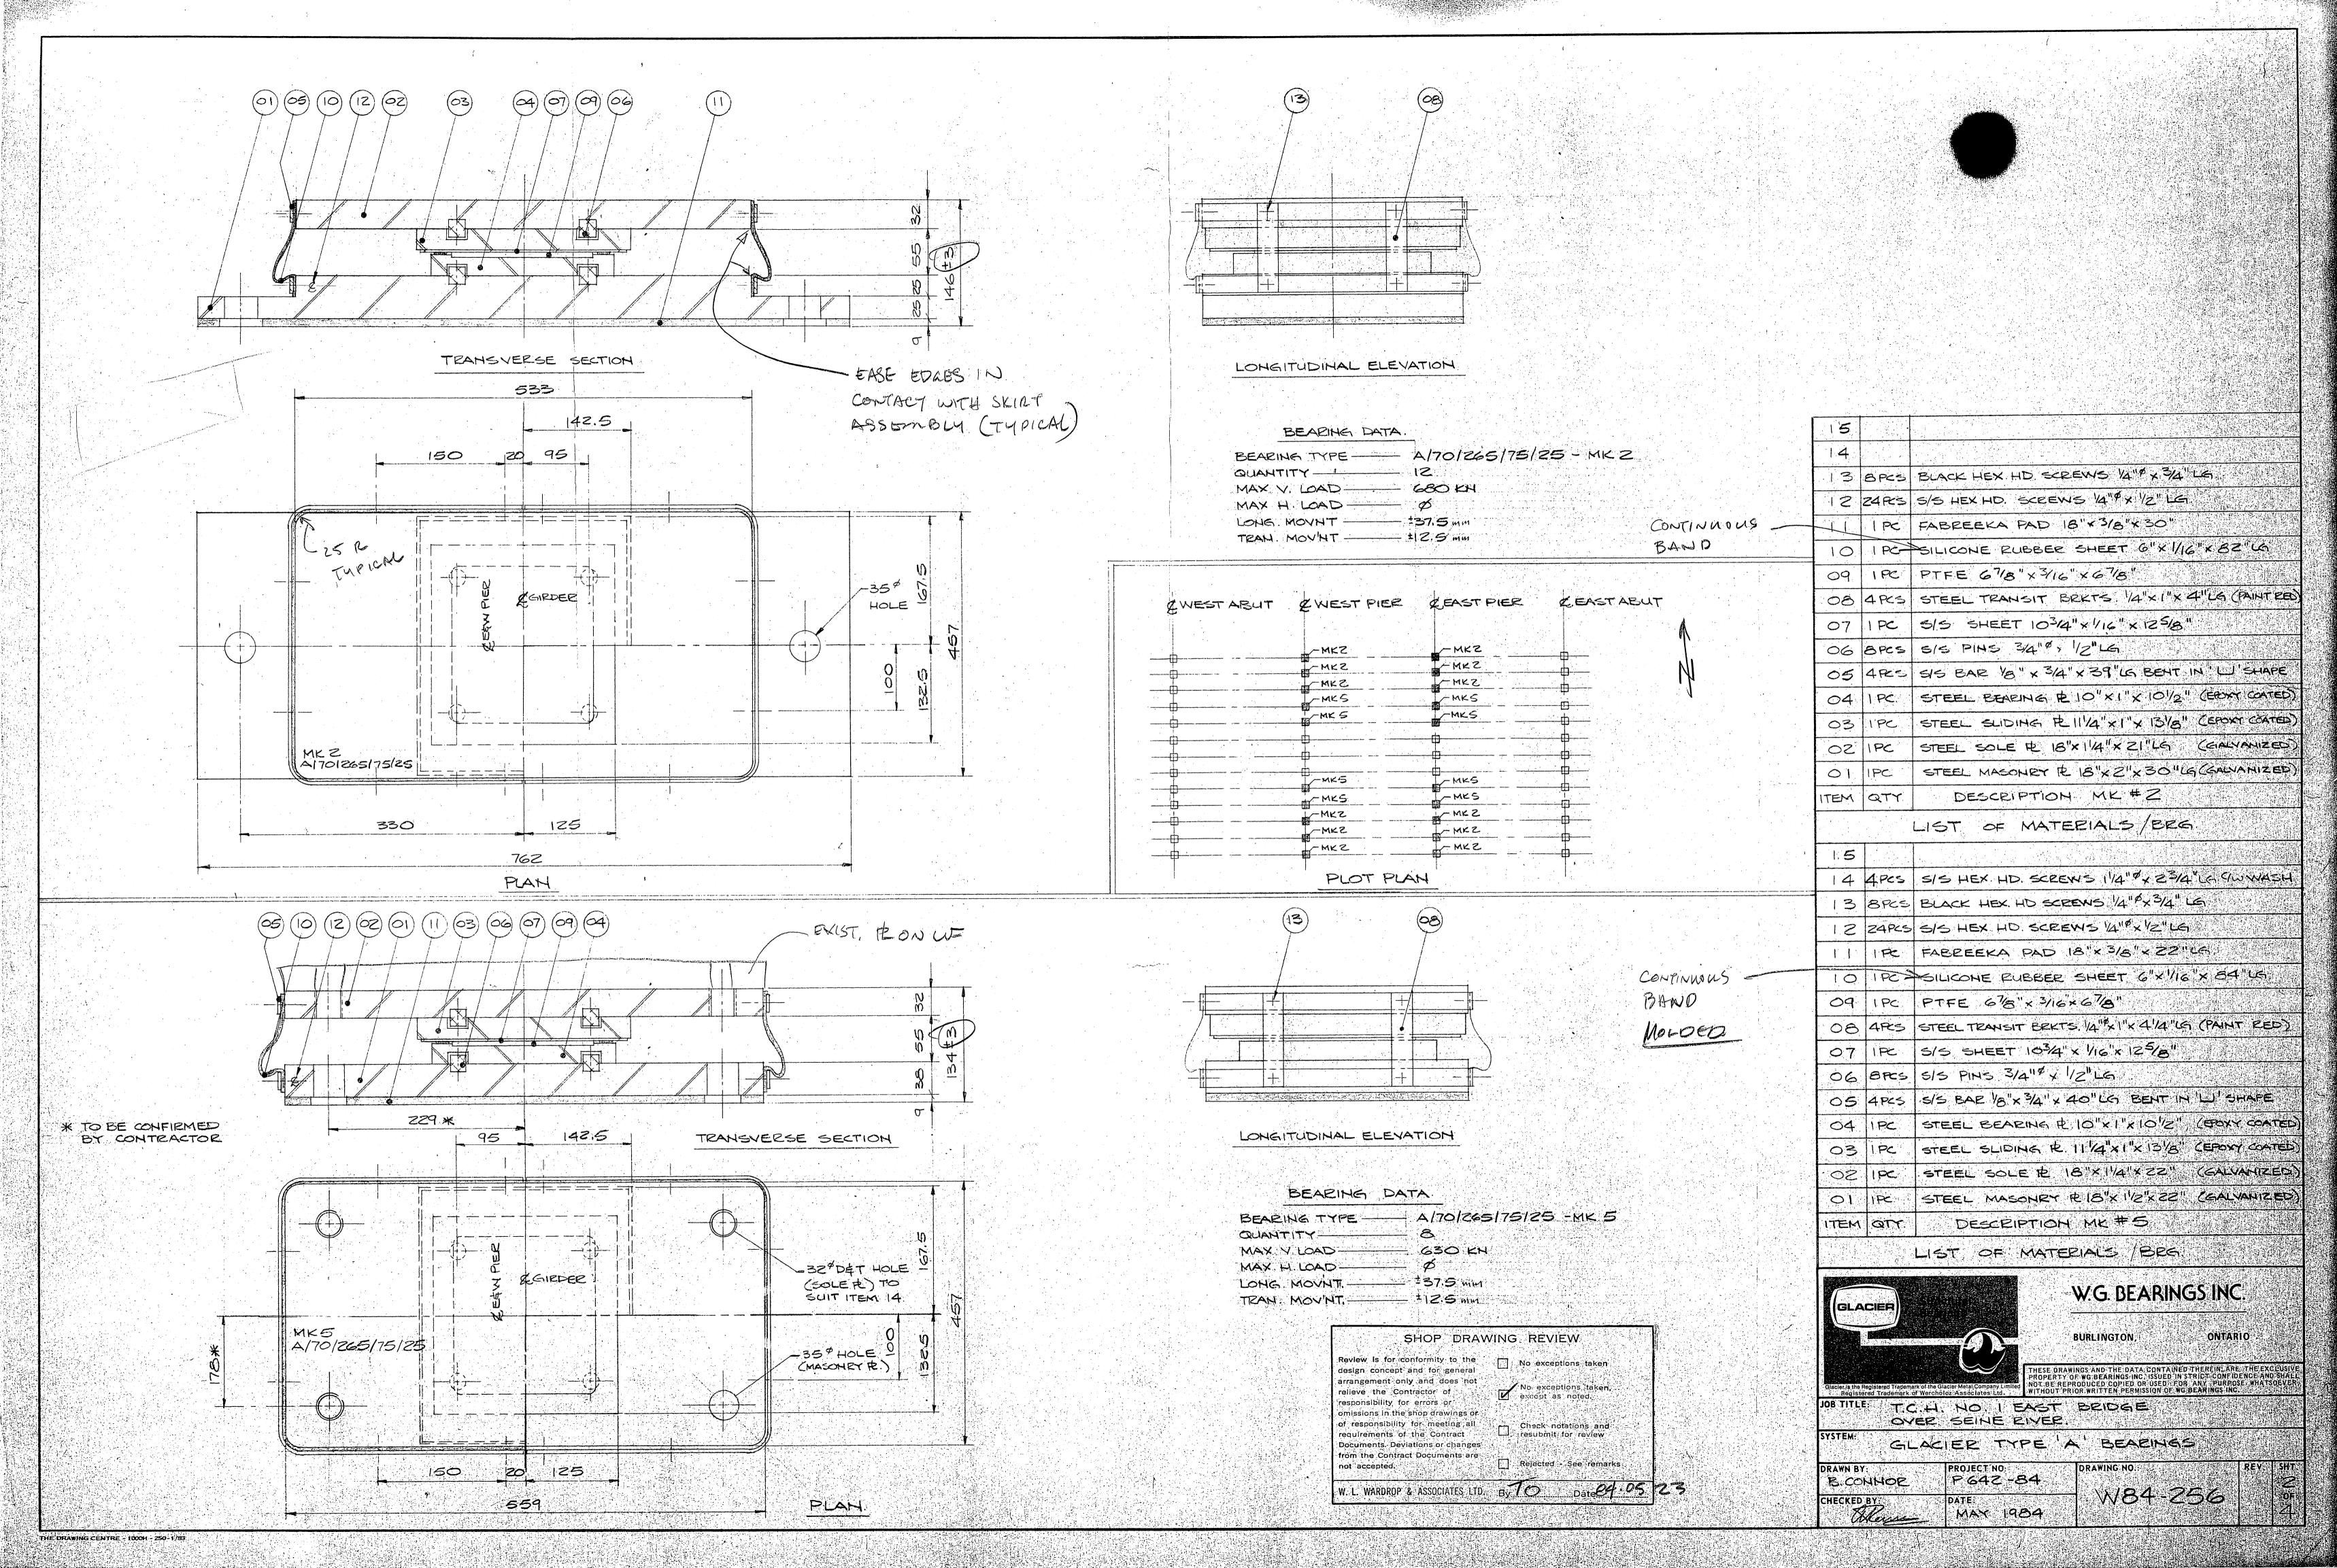

ICATE METRES















#### SIDEWALK SEAL STRIP EXPANSION JOINT GALVANIZED COVER PLATE

SAME AT EAST ABUTMENT

1:5



### B-5557

REVISED AS CONSTRUCTED DATE SEPT. 1986 BY CHECKED BY



W. L. WARDROP & ASSOCIATES LTD. ENGINEERING CONSULTANTS

| GNED BY: | DRAWN BY: |  |
|----------|-----------|--|
| C.D.S.   | R.N       |  |
| CKED BY: | DATE:     |  |
| B.W.G.   | 84-04-06  |  |

# THE CITY WINNIPEG

**WORKS & OPERATIONS** STREETS & TRANSPORTATION DEPARTMENT

T.C.H. NO. I EAST BRIDGE OVER SEINE RIVER DECK REHABILITATION, SUPERSTRUCTURE STRENGTHENING AND RELATED WORKS

EXPANSION JOINT DETAILS DECK 8 SIDEWALK

AUTHORIZED BY: COLUMBRIC P.ETC, 1984-04-18

ACCEPTED BY: BRIDGE ENGINEER DATE

BRIDGE ENGINEER DATE

BRIDGE ENGINEER DATE SCALE: 1:5 DRAWING NO. B 118 - 84-10