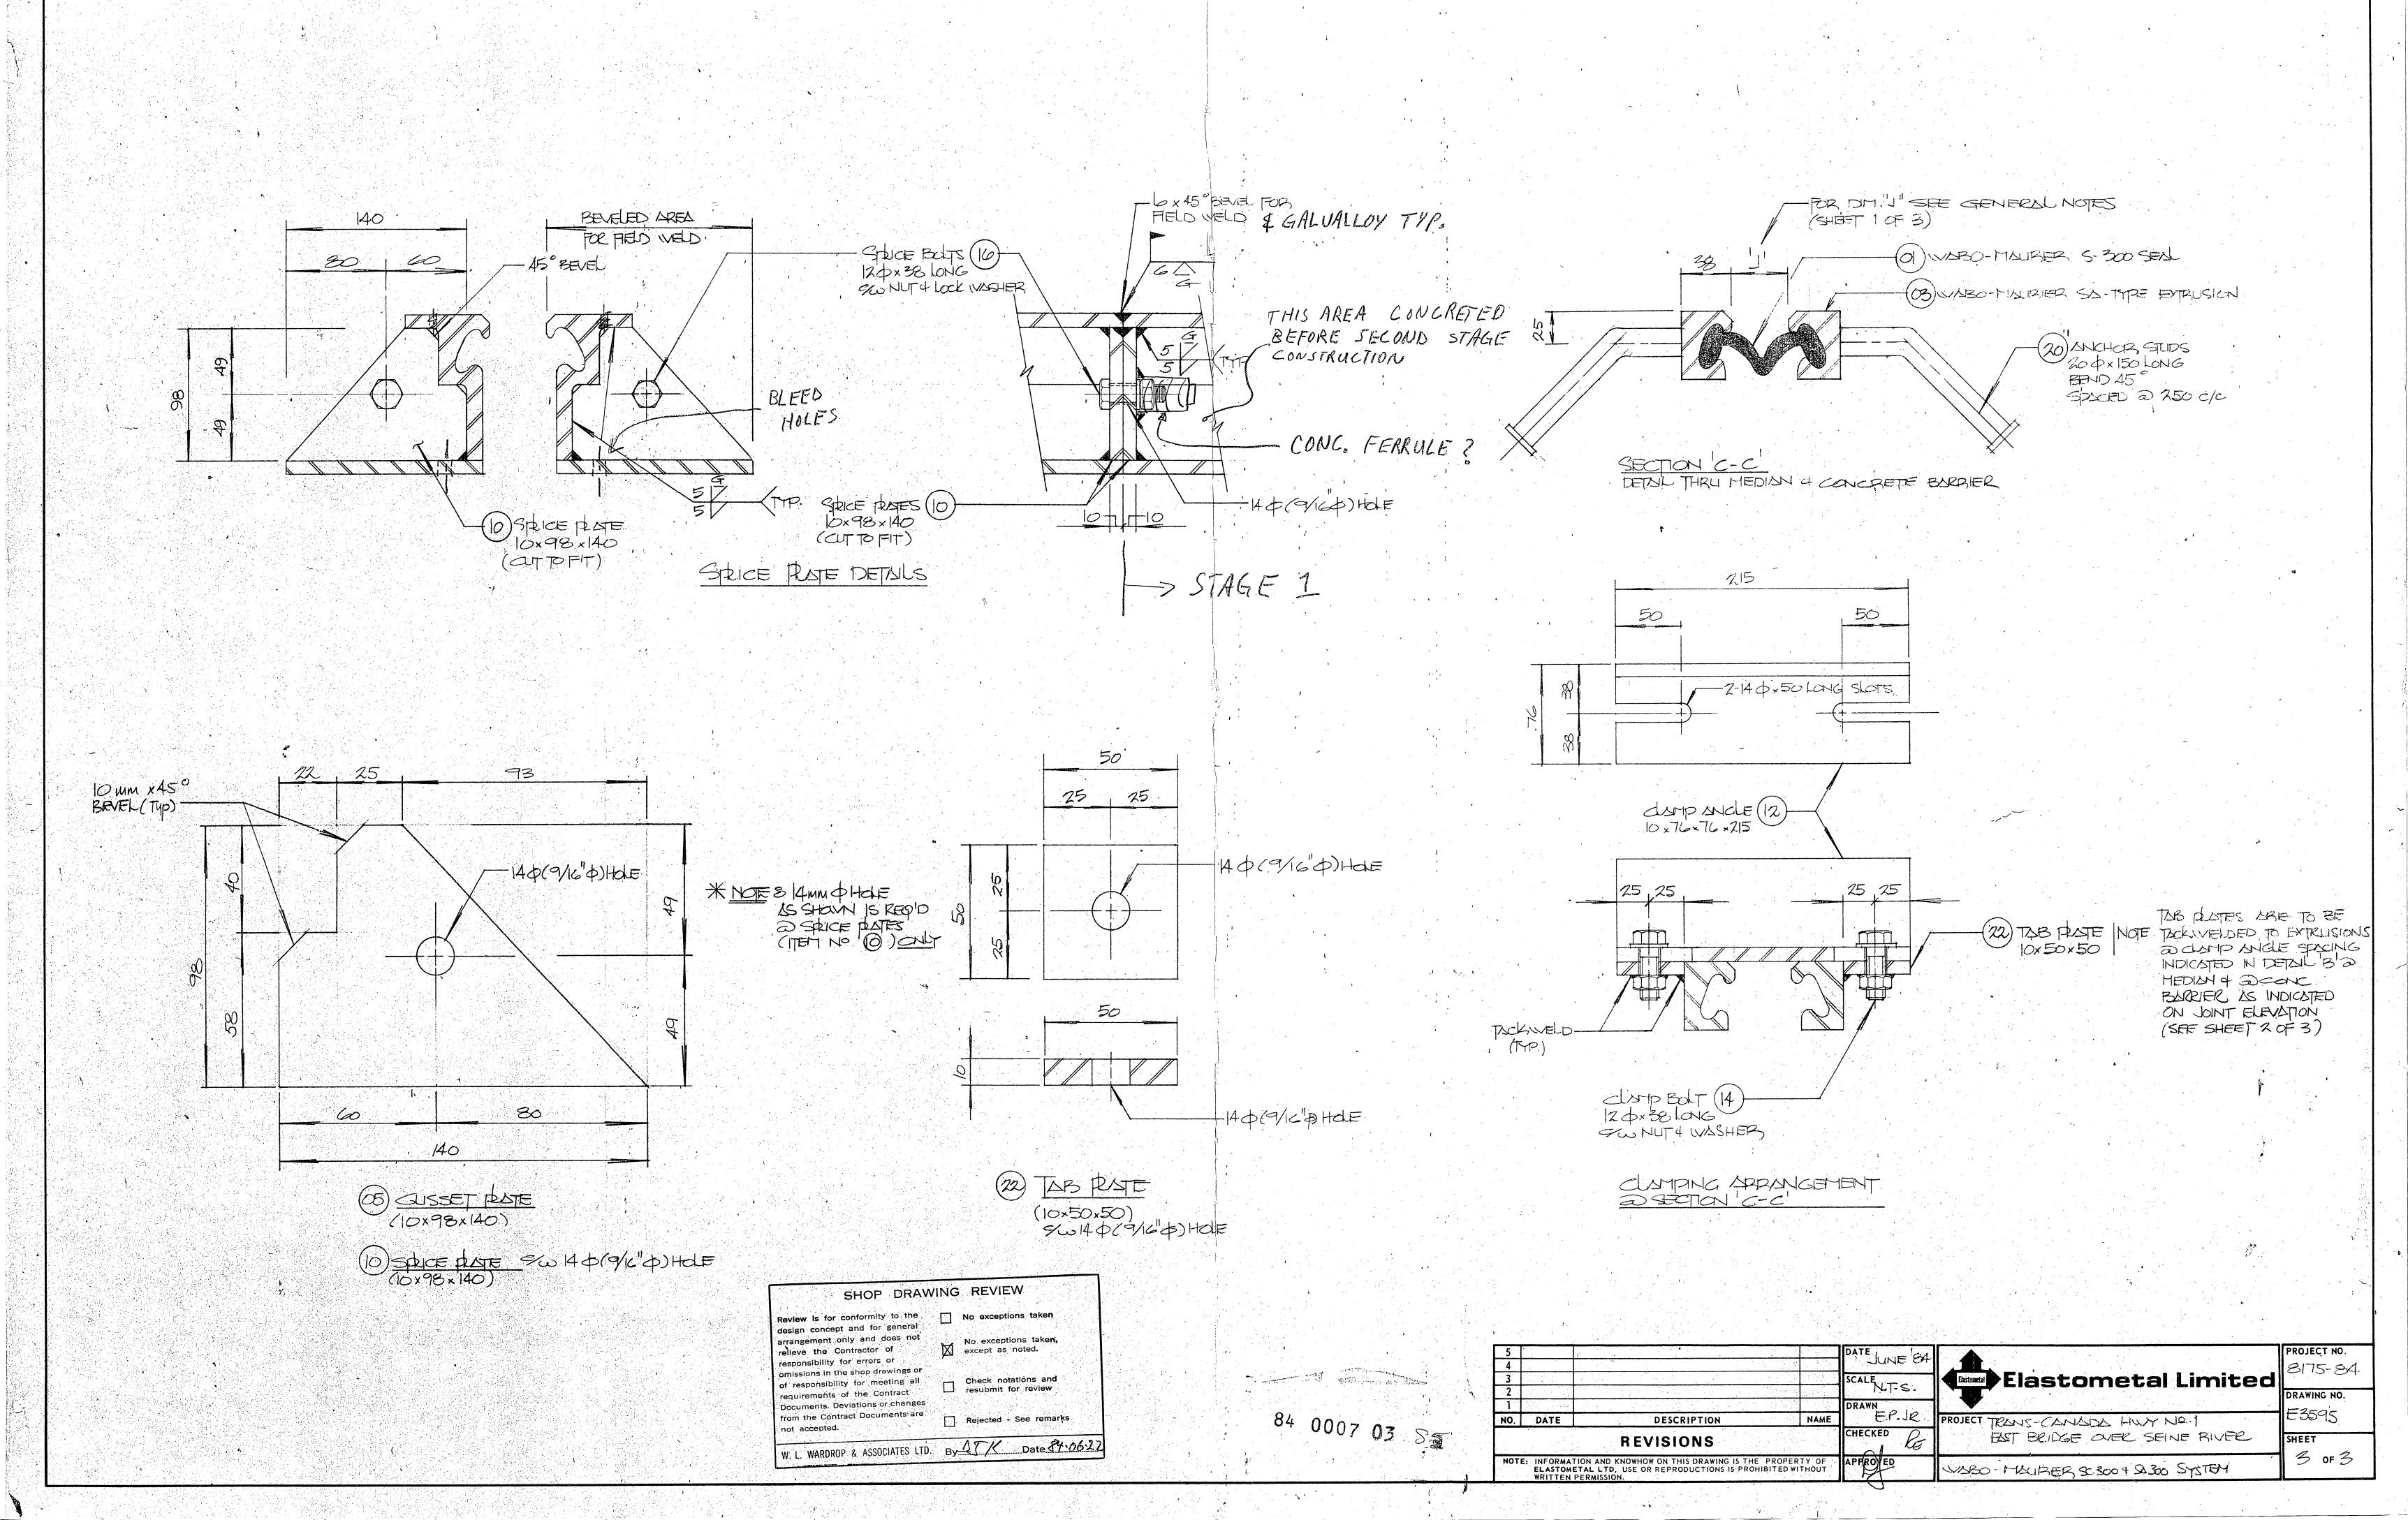

#### SIDEWALK SEAL STRIP EXPANSION JOINT GALVANIZED COVER PLATE

SAME AT EAST ABUTMENT

1:5