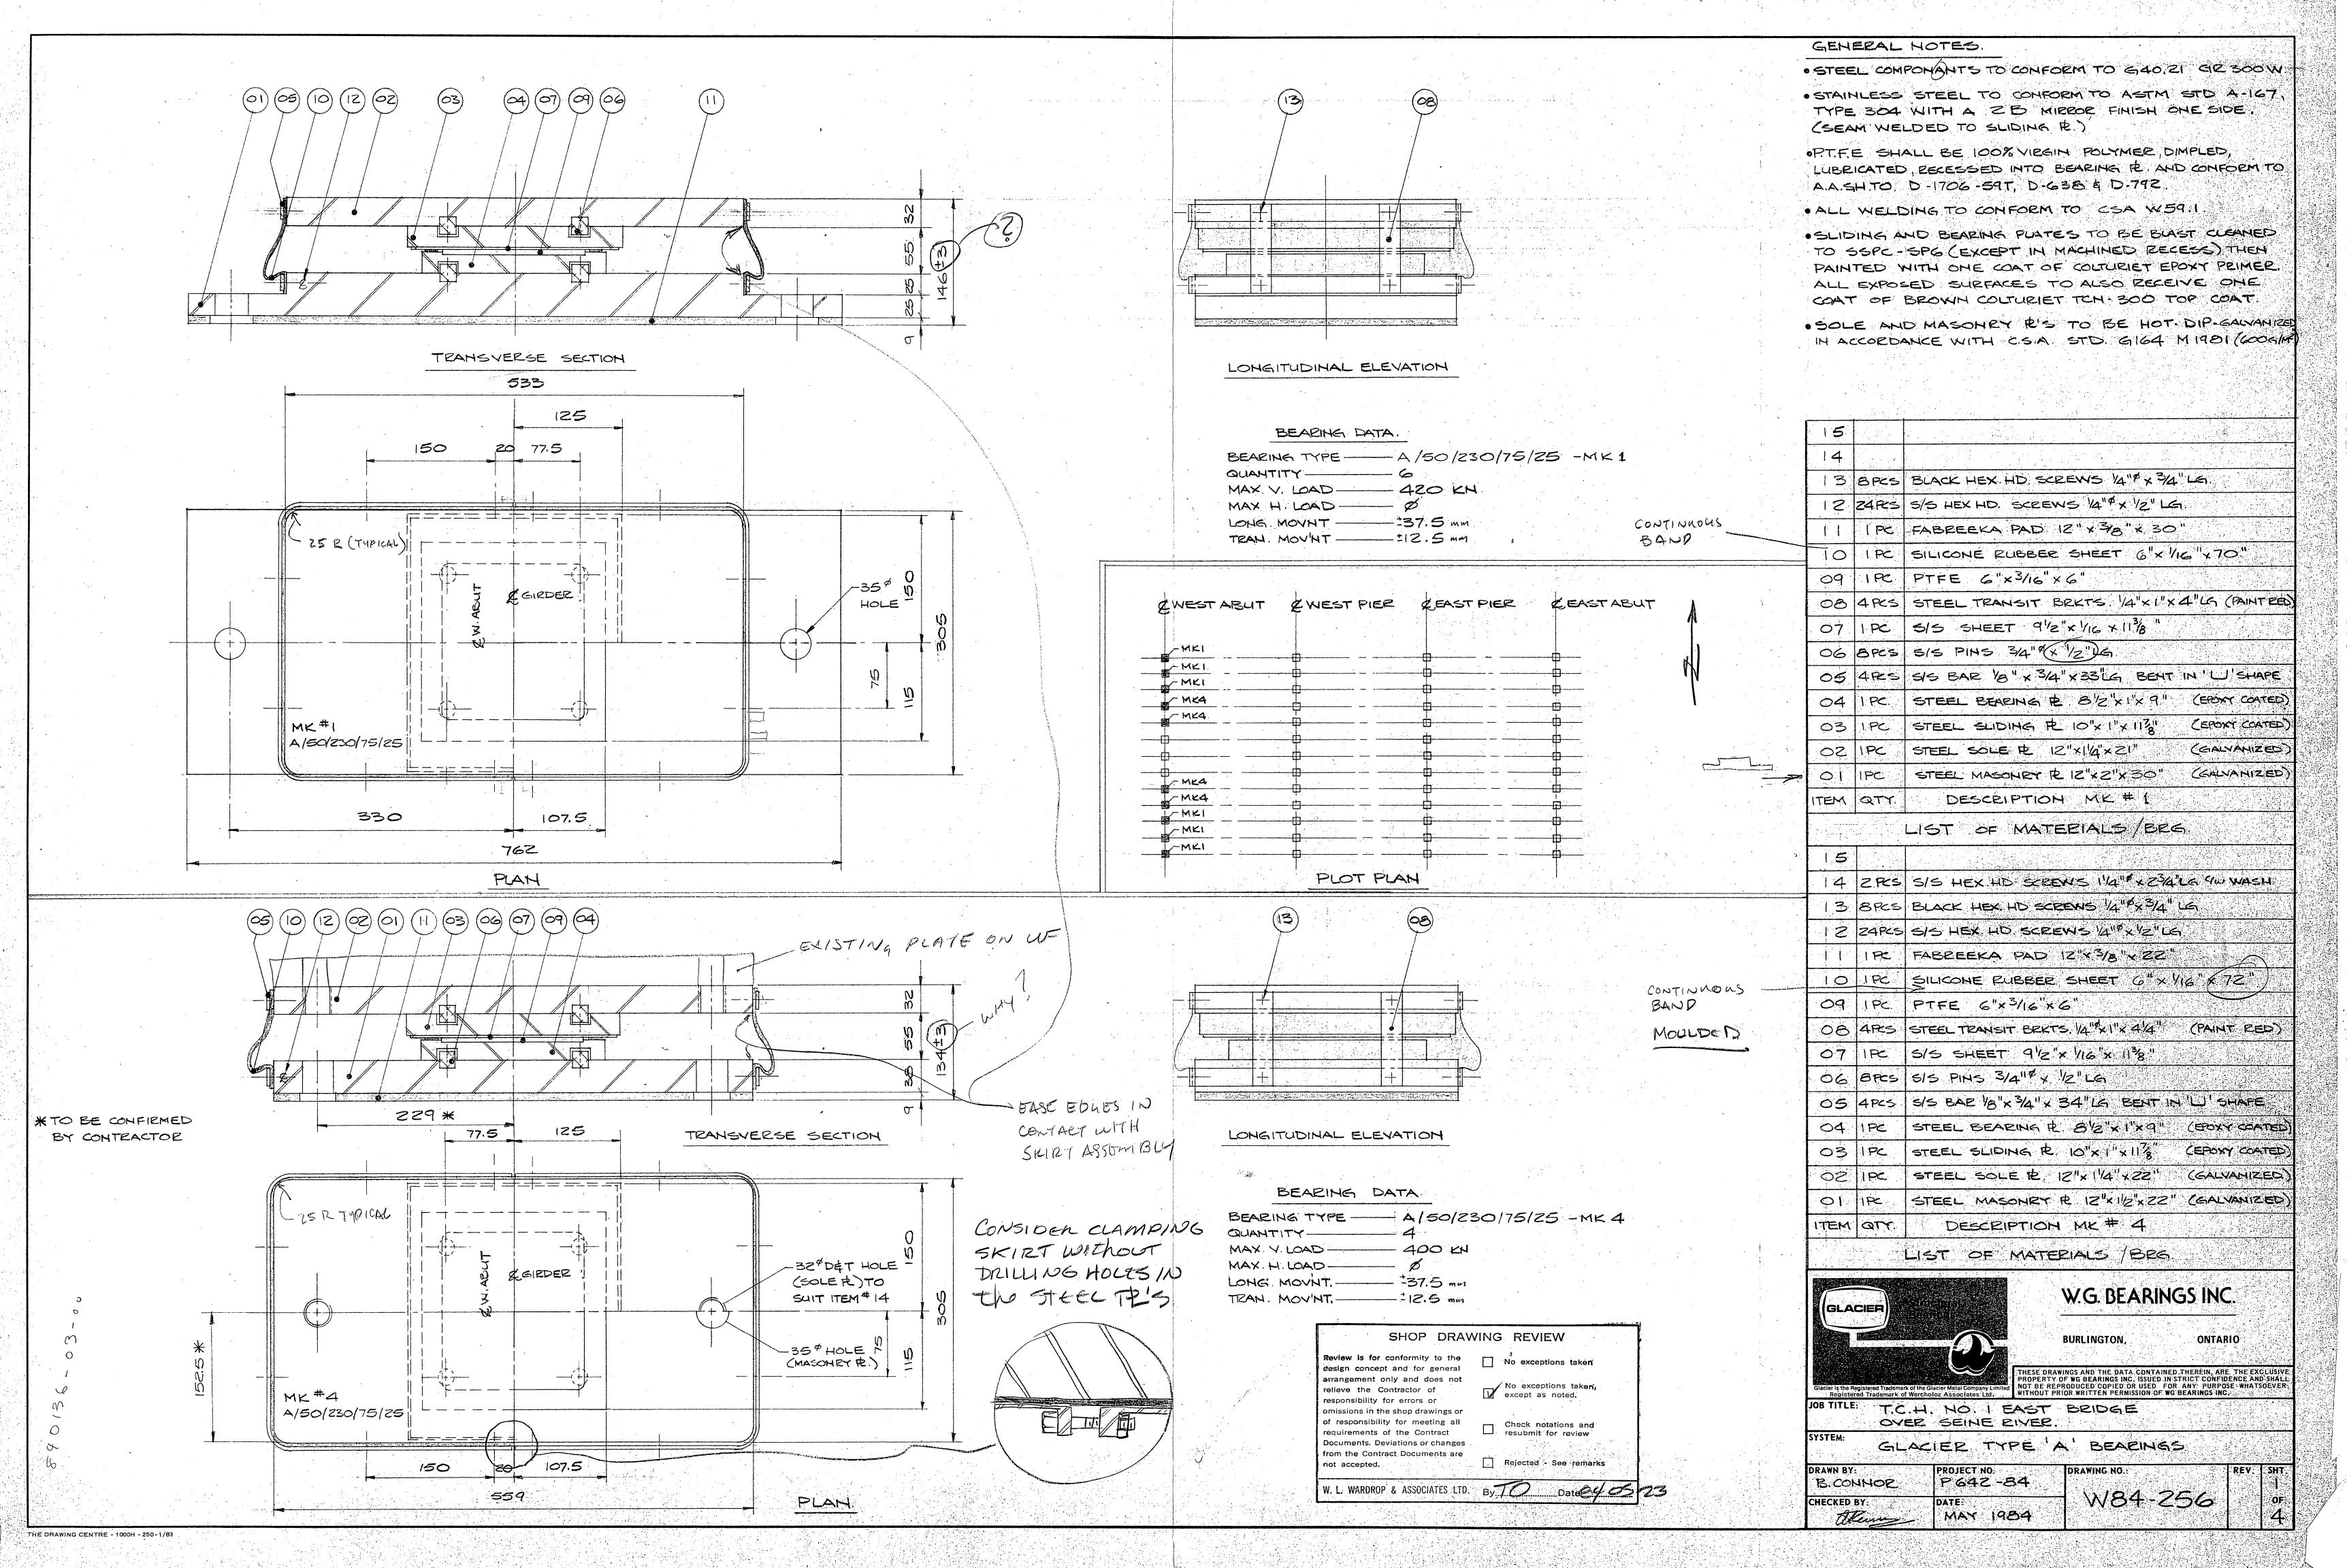

NDICATE METRES















#### SIDEWALK SEAL STRIP EXPANSION JOINT GALVANIZED COVER PLATE

SAME AT EAST ABUTMENT

1:5



### B-5557

REVISED AS CONSTRUCTED DATE SEPT. 1986 BY CHECKED BY



W. L. WARDROP & ASSOCIATES LTD. ENGINEERING CONSULTANTS

| GNED BY: | DRAWN BY: |  |
|----------|-----------|--|
| C.D.S.   | R.N       |  |
| CKED BY: | DATE:     |  |
| B.W.G.   | 84-04-06  |  |

# THE CITY WINNIPEG

**WORKS & OPERATIONS** STREETS & TRANSPORTATION DEPARTMENT

T.C.H. NO. I EAST BRIDGE OVER SEINE RIVER DECK REHABILITATION, SUPERSTRUCTURE STRENGTHENING AND RELATED WORKS

EXPANSION JOINT DETAILS DECK 8 SIDEWALK

AUTHORIZED BY: COLUMBRIC P.ETC, 1984-04-18

ACCEPTED BY: BRIDGE ENGINEER DATE

BRIDGE ENGINEER DATE

BRIDGE ENGINEER DATE SCALE: 1:5 DRAWING NO. B 118 - 84-10