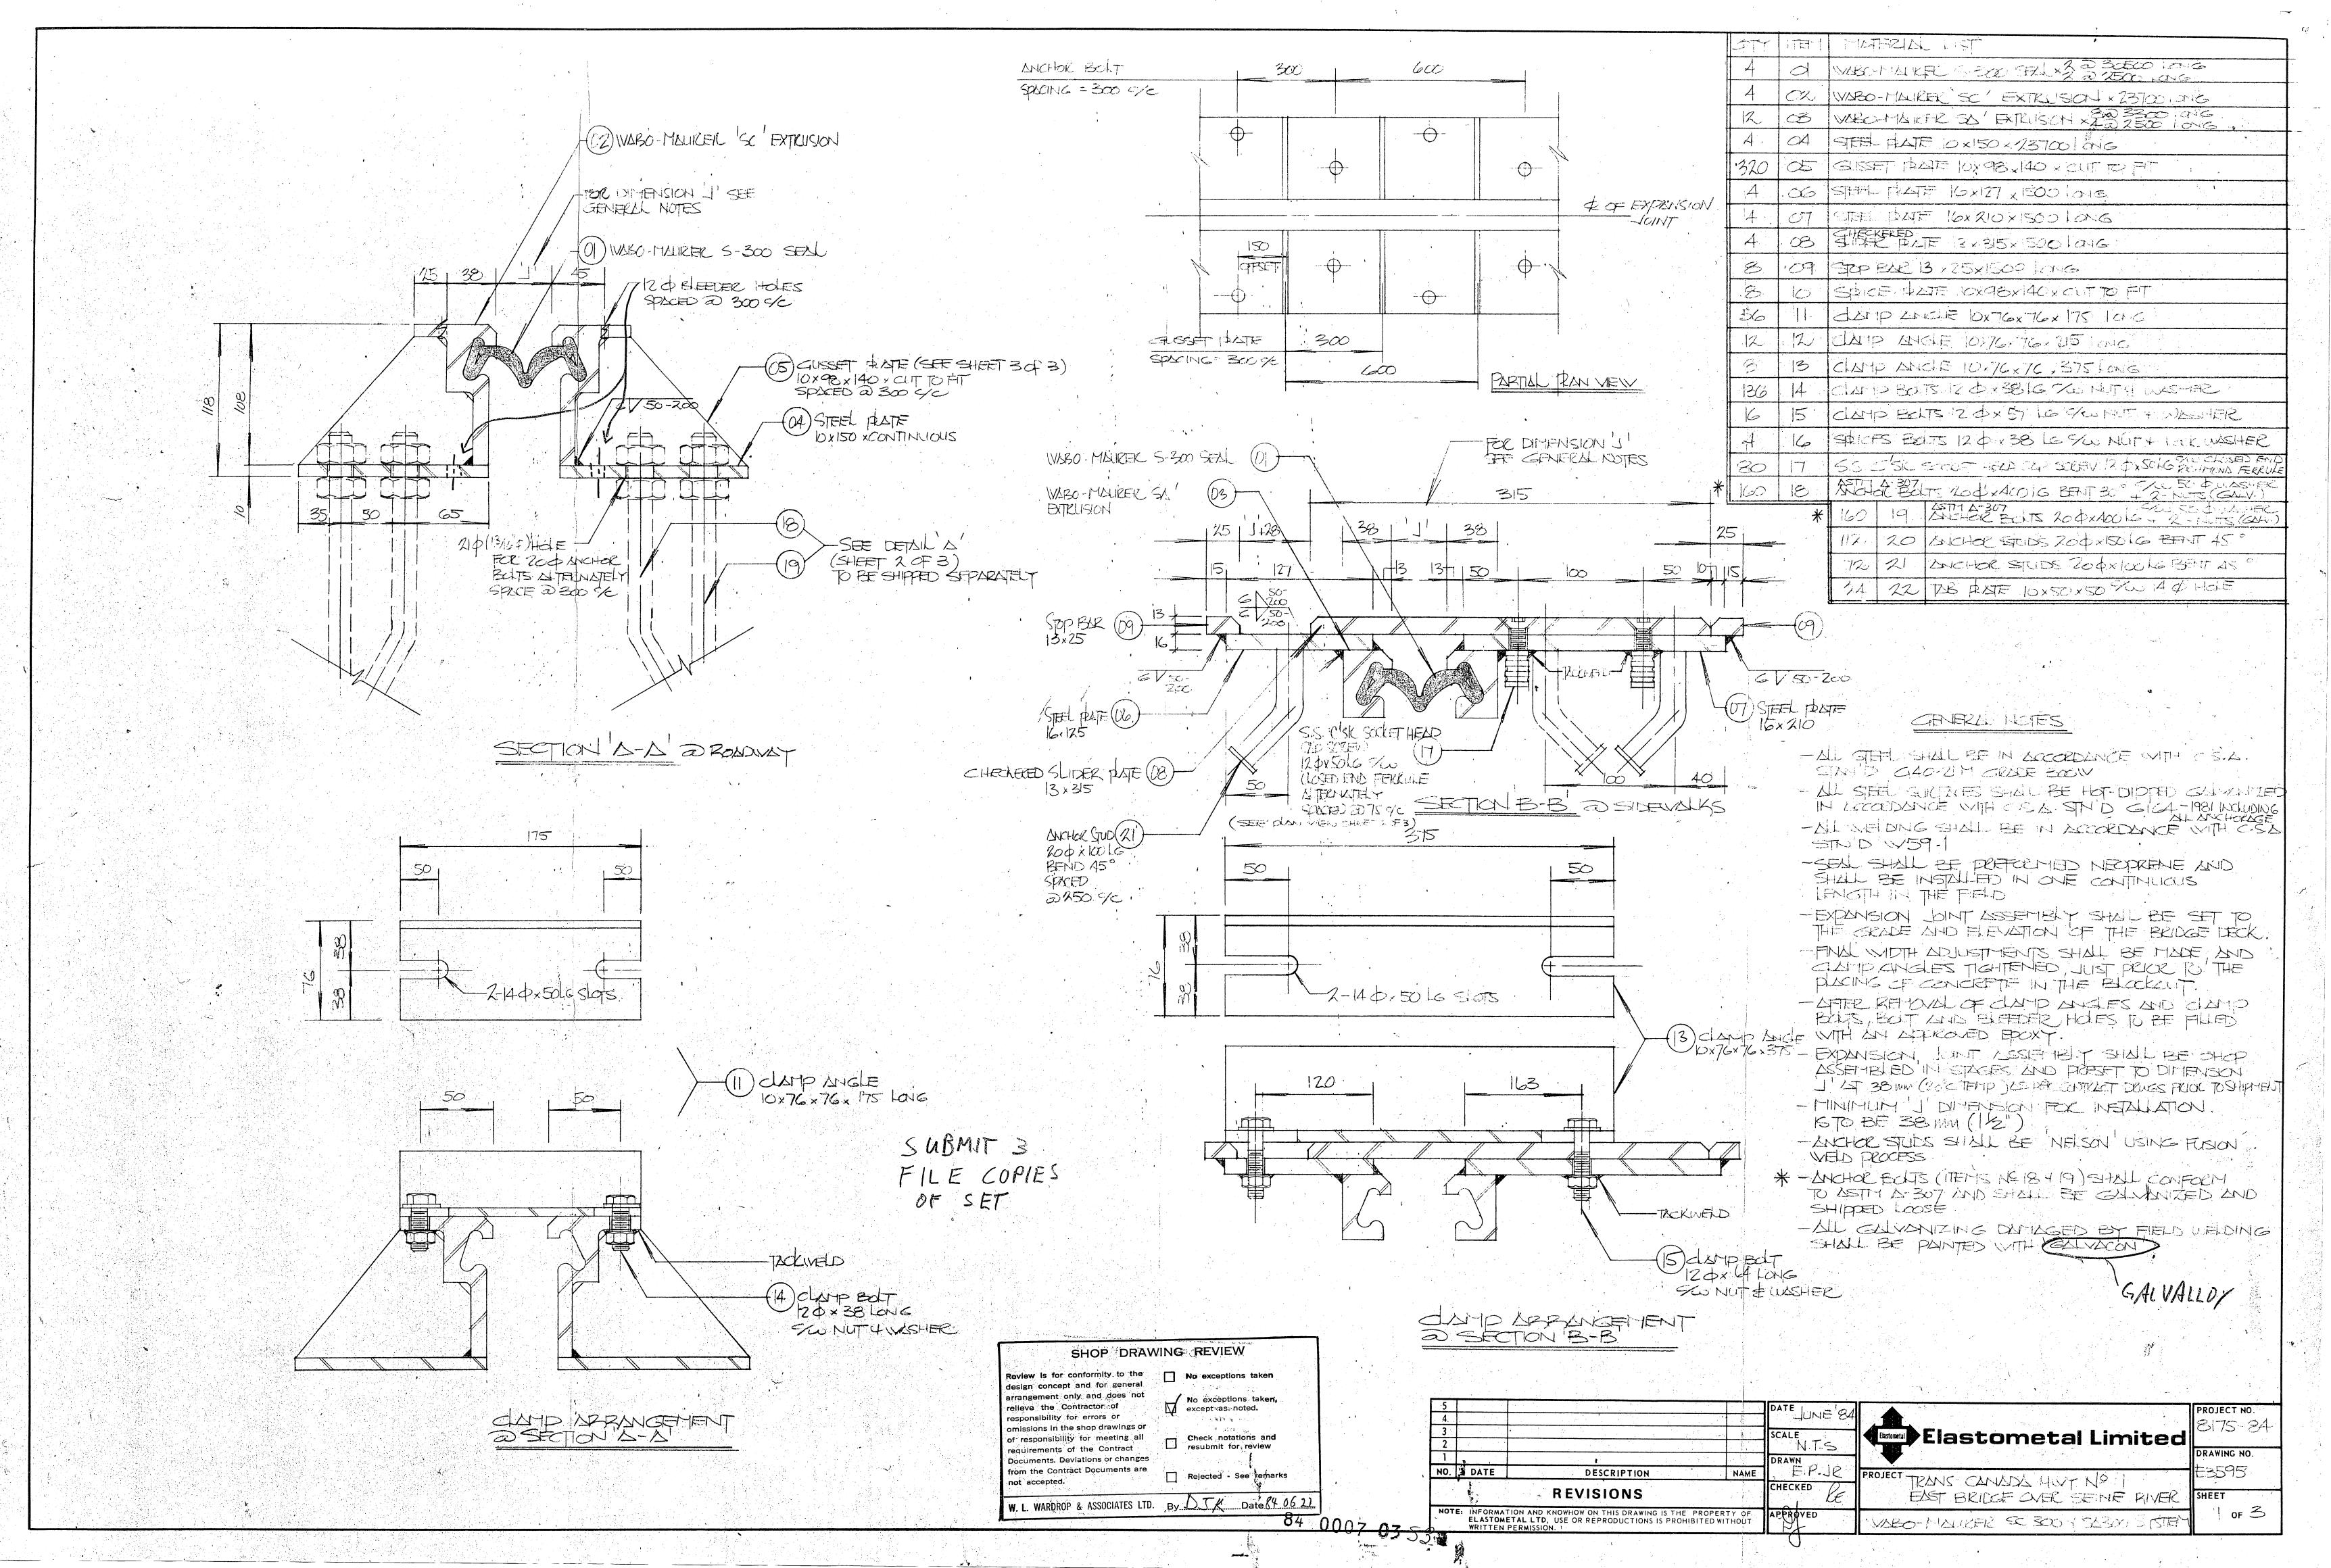

#### SIDEWALK SEAL STRIP EXPANSION JOINT GALVANIZED COVER PLATE

SAME AT EAST ABUTMENT

1:5