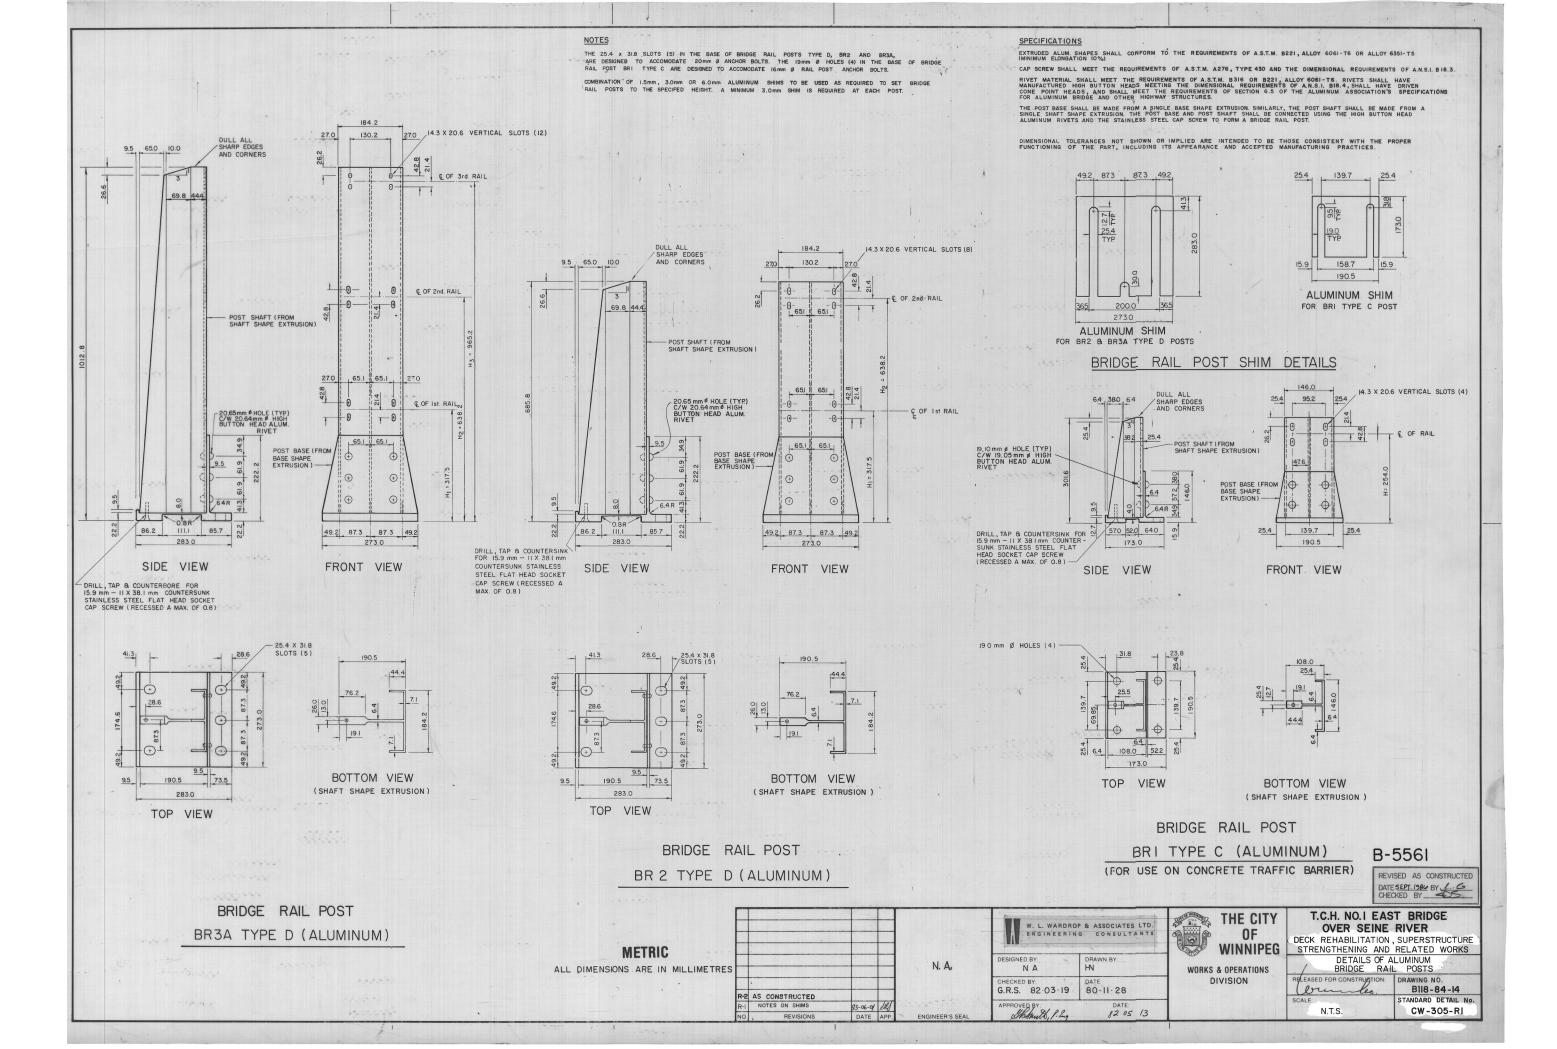

NUMBERS INDICATE METRES















#### SIDEWALK SEAL STRIP EXPANSION JOINT GALVANIZED COVER PLATE

SAME AT EAST ABUTMENT

1:5



### B-5557

REVISED AS CONSTRUCTED DATE SEPT. 1986 BY CHECKED BY



W. L. WARDROP & ASSOCIATES LTD. ENGINEERING CONSULTANTS

| GNED BY: | DRAWN BY: |  |
|----------|-----------|--|
| C.D.S.   | R.N       |  |
| CKED BY: | DATE:     |  |
| B.W.G.   | 84-04-06  |  |

# THE CITY WINNIPEG

**WORKS & OPERATIONS** STREETS & TRANSPORTATION DEPARTMENT

T.C.H. NO. I EAST BRIDGE OVER SEINE RIVER DECK REHABILITATION, SUPERSTRUCTURE STRENGTHENING AND RELATED WORKS

EXPANSION JOINT DETAILS DECK 8 SIDEWALK

AUTHORIZED BY: COLUMBRIC P.ETC, 1984-04-18

ACCEPTED BY: BRIDGE ENGINEER DATE

BRIDGE ENGINEER DATE

BRIDGE ENGINEER DATE SCALE: 1:5 DRAWING NO. B 118 - 84-10