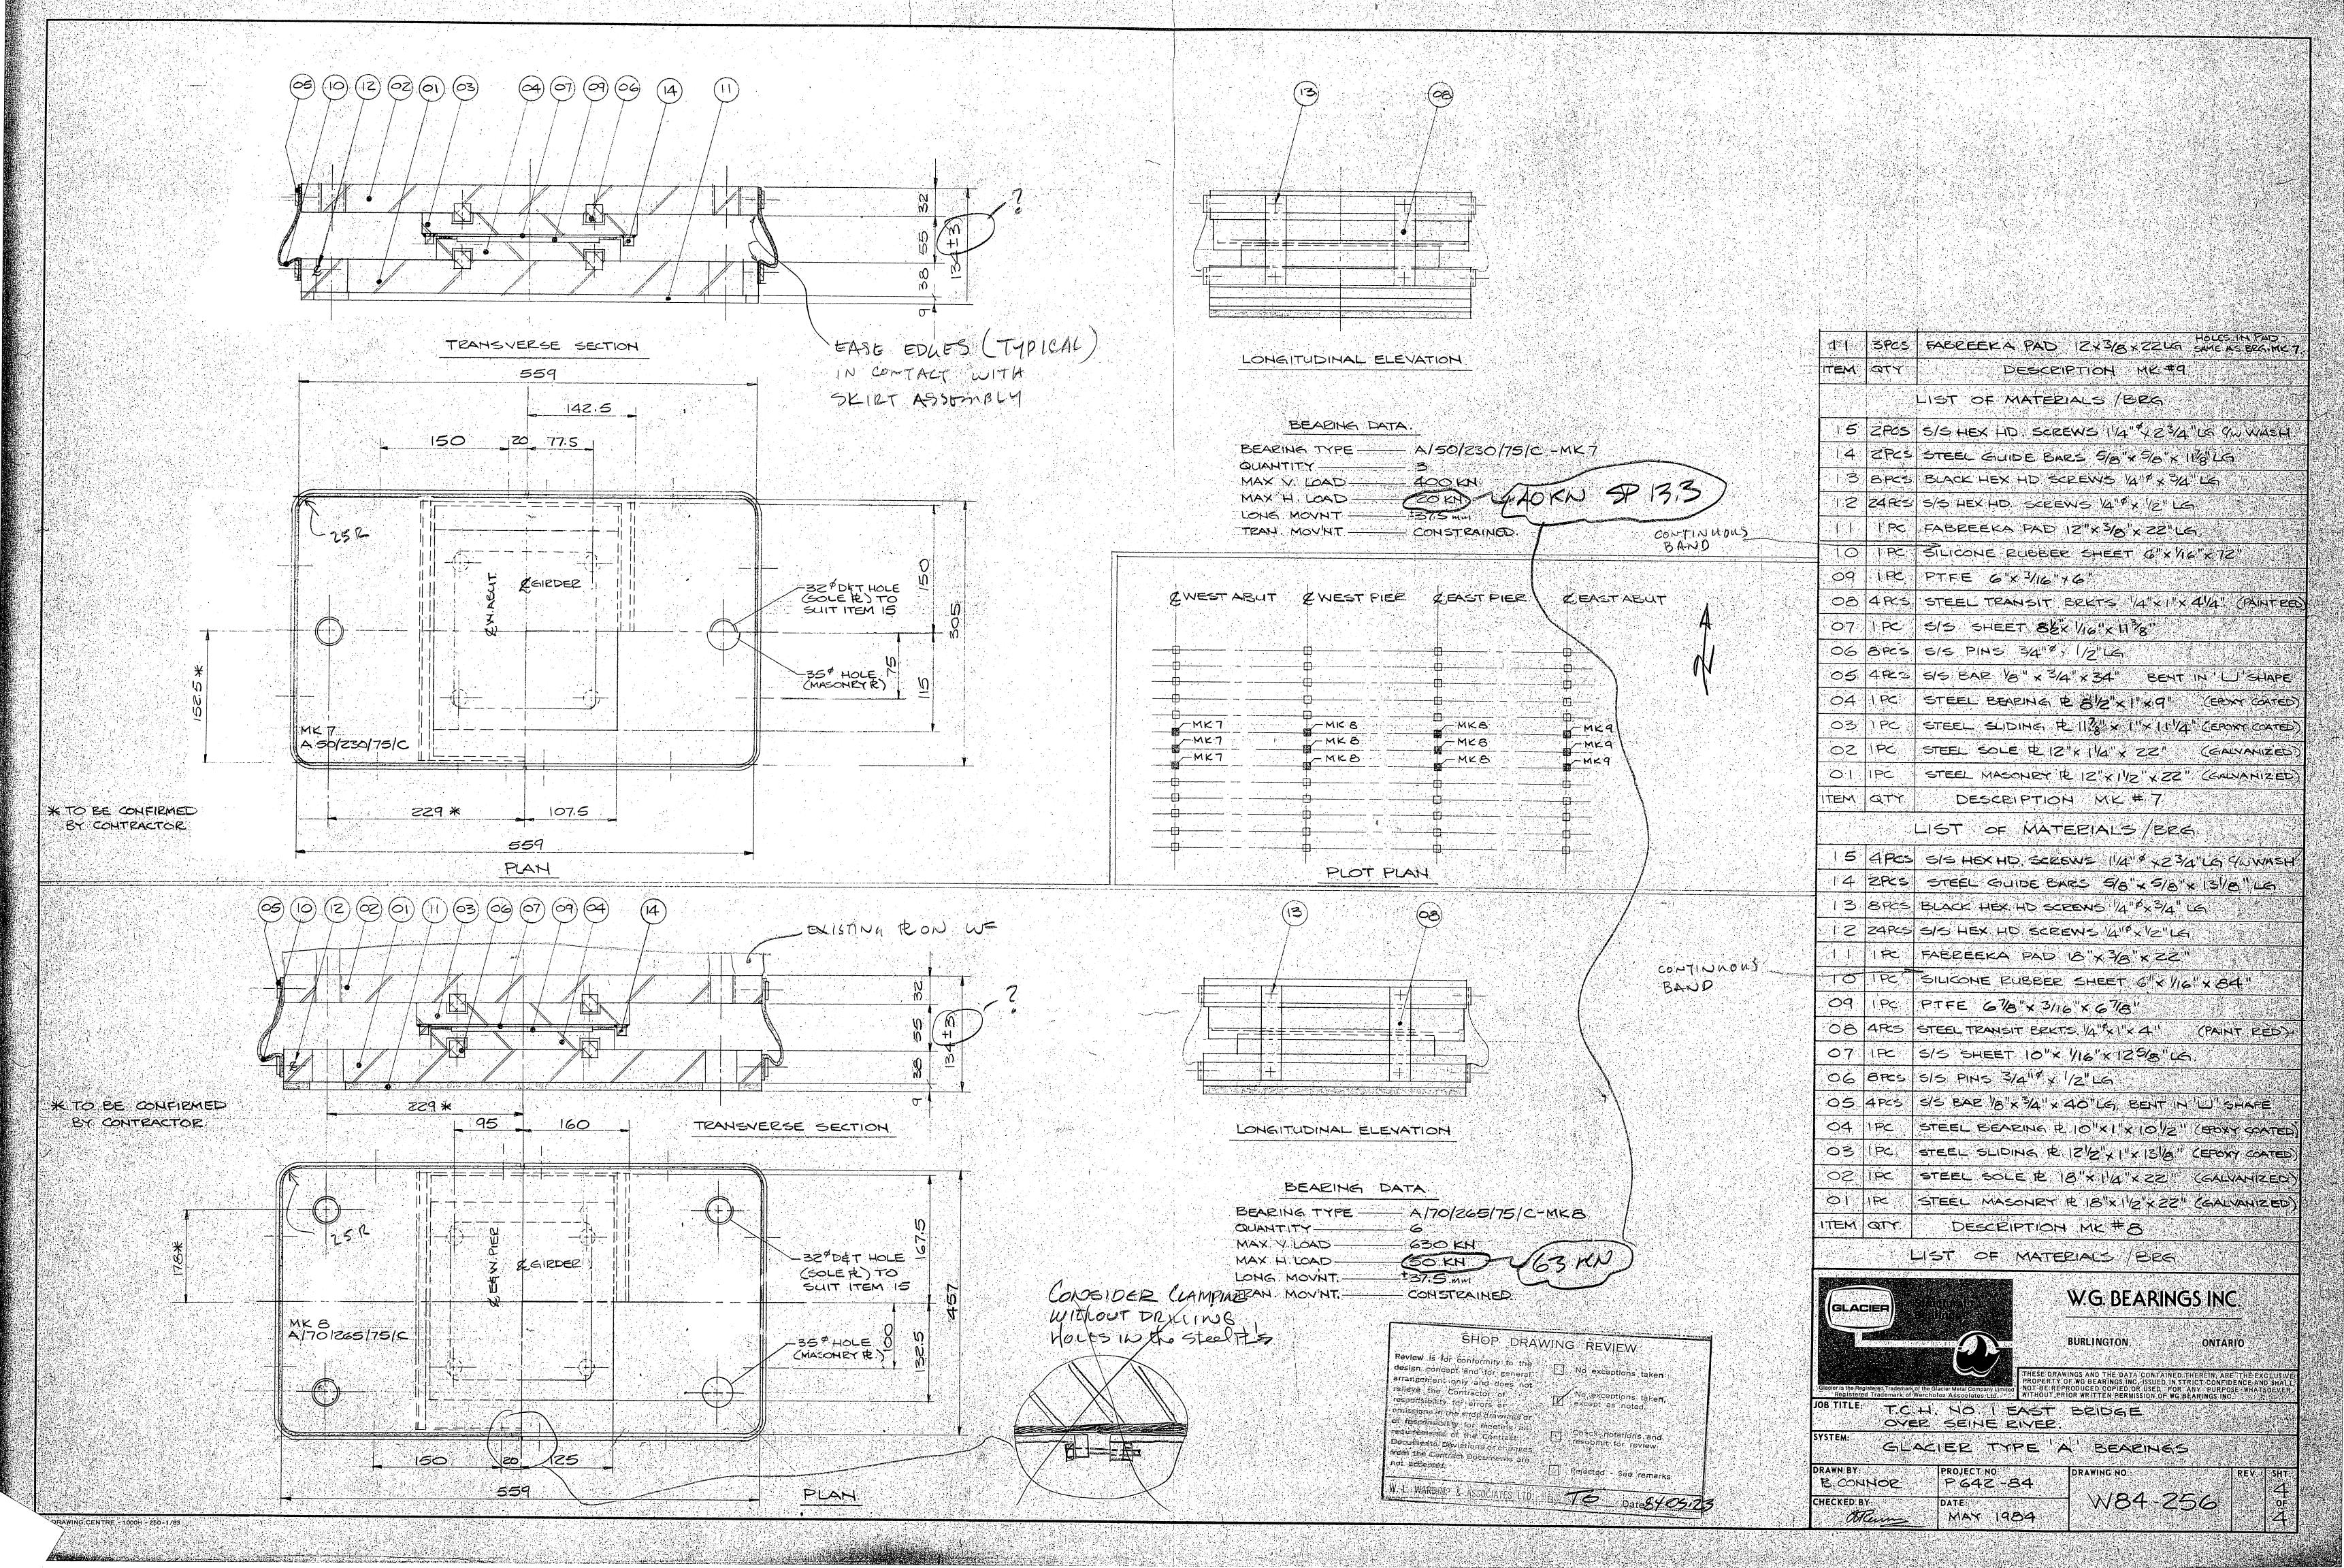

ES















#### SIDEWALK SEAL STRIP EXPANSION JOINT GALVANIZED COVER PLATE

SAME AT EAST ABUTMENT

1:5



### B-5557

REVISED AS CONSTRUCTED DATE SEPT. 1986 BY CHECKED BY



W. L. WARDROP & ASSOCIATES LTD. ENGINEERING CONSULTANTS

| GNED BY: | DRAWN BY: |  |
|----------|-----------|--|
| C.D.S.   | R.N       |  |
| CKED BY: | DATE:     |  |
| B.W.G.   | 84-04-06  |  |

# THE CITY WINNIPEG

**WORKS & OPERATIONS** STREETS & TRANSPORTATION DEPARTMENT

T.C.H. NO. I EAST BRIDGE OVER SEINE RIVER DECK REHABILITATION, SUPERSTRUCTURE STRENGTHENING AND RELATED WORKS

EXPANSION JOINT DETAILS DECK 8 SIDEWALK

AUTHORIZED BY: COLUMBRIC P.ETC, 1984-04-18

ACCEPTED BY: BRIDGE ENGINEER DATE

BRIDGE ENGINEER DATE

BRIDGE ENGINEER DATE SCALE: 1:5 DRAWING NO. B 118 - 84-10