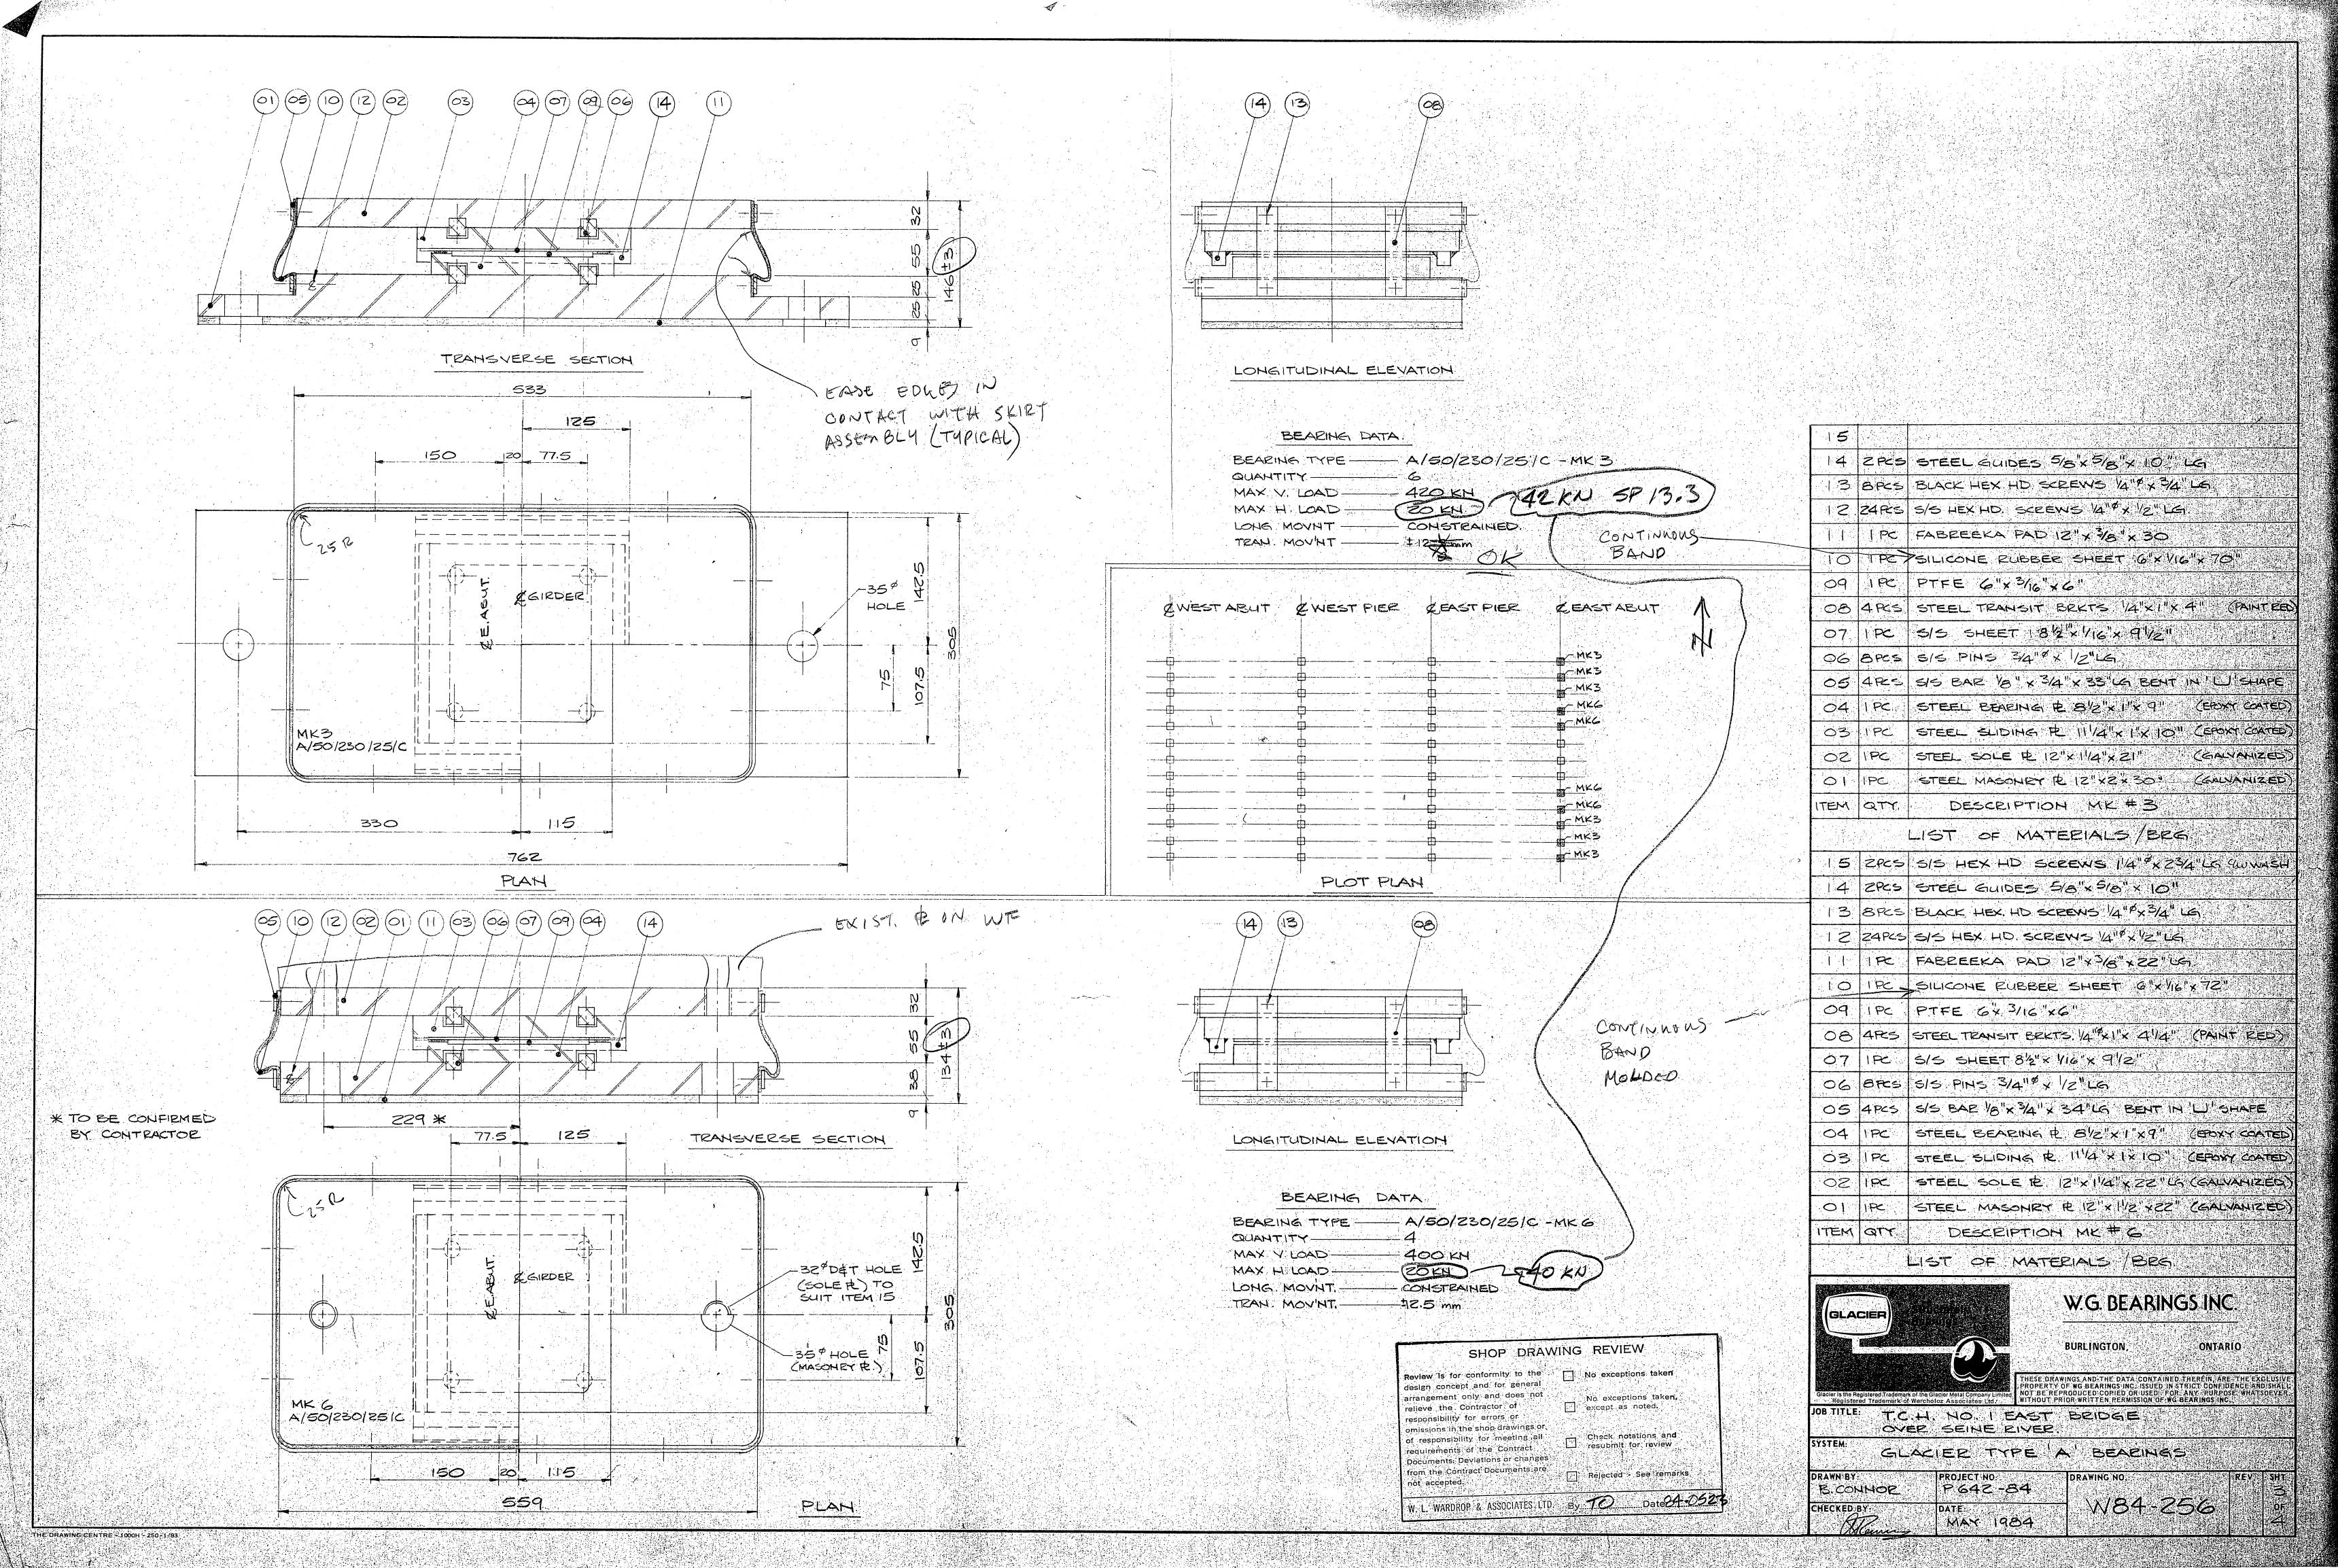

#### SIDEWALK SEAL STRIP EXPANSION JOINT GALVANIZED COVER PLATE

SAME AT EAST ABUTMENT

1:5