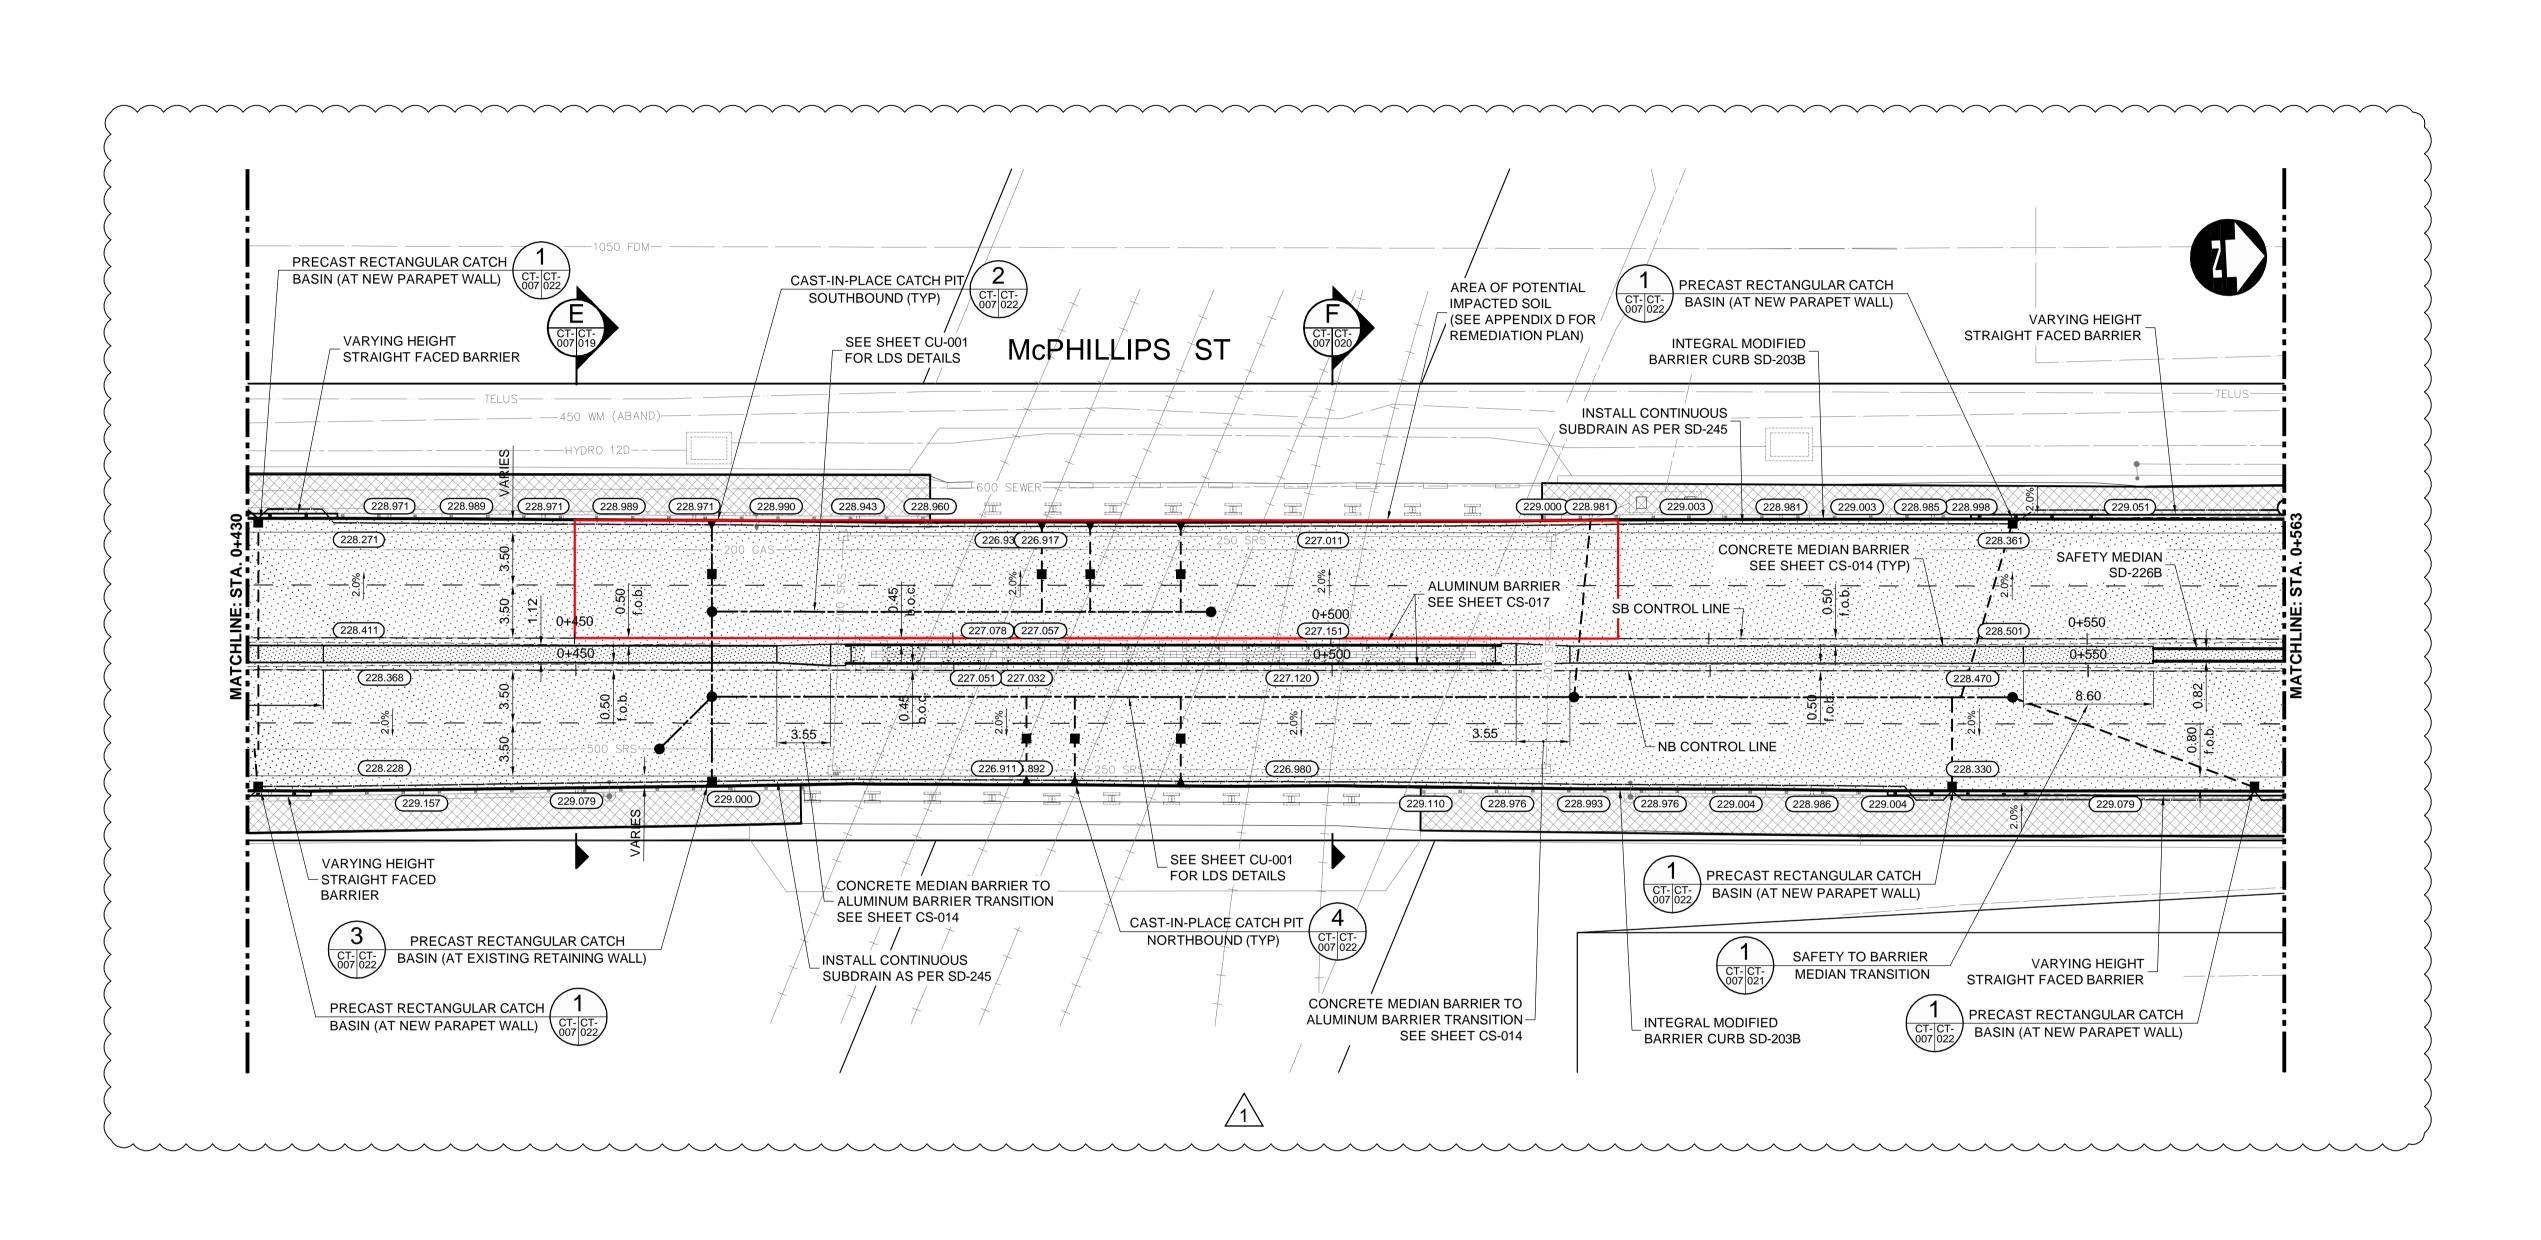

- 1. ALL DIMENSIONS ARE TO BACK OF CURB.
- 2. ISOLATE MISCELLANEOUS ITEMS IN NEW CONCRETE WORKS AS PER SD-228C.
- 3. LEGAL PLAN AND UNDERGROUND INFORMATION FROM CITY OF WINNIPEG LBIS. CONTRACTOR TO VERIFY ALL UNDERGROUNDS IN THE FIELD.
- 4. CONTRACTOR TO TAKE PRECAUTIONARY STEPS TO AVOID DAMAGE FROM CONSTRUCTION ACTIVITIES TO TREES WITHIN THE LIMITS OF CONSTRUCTION.
- 5. LOCATION OF EXISTING SERVICES TO BE CONFIRMED IN THE FIELD BY THE CONTRACTOR.
- 6. CB LEADS TO BE INSTALLED AT MIN. 1.0% SLOPE OR AS DIRECTED BY CONTRACT ADMINISTRATOR.
- 7. LIMITS OF SIDEWALK RENEWAL TO BE FINALIZED IN THE FIELD BY THE CONTRACT ADMINISTRATOR.
- 8. LIMITS OF BOULEVARD GRADING TO BE FINALIZED IN THE FIELD BY THE CONTRACT ADMINISTRATOR.
- 9. ALL EXISTING LONG WATER SERVICES TO BE
- INSULATED AS PER SD-018 (AS REQUIRED).
- 10. ALL BOULEVARDS TO BE SOD UNLESS OTHERWISE NOTED.
- 11. CONTRACTOR TO TAKE PRECAUTIONARY STEPS TO PROTECT EXISTING TREES WITHIN THE LIMITS OF CONSTRUCTION FROM DAMAGE BY CONSTRUCTION ACTIVITIES AS OUTLINED IN THE SPECIFICATIONS.
- 12. INSTALL 6 m OF 150 mm SUBDRAIN TO CATCH BASINS IN BOTH DIRECTIONS PARALLEL TO ROADWAY AS PER SD-245 AND CAP ENDS.
- 13. INSTALL 150 mm SUBDRAIN ALONG ROADWAY NEAR RETAINING WALLS THROUGHOUT UNDERPASS AREA.
- 14. MODIFIED BARRIER CURB AT ALL INTERSECTION RADII (SEE SHEETS CT-001 AND CT-002).
- 15. ADJUST MANHOLE FRAMES, CATCH BASIN RIMS AND VALVES TO NEW GRADES, AS REQUIRED.
- 16. CONTRACTOR TO TAKE PRECAUTIONARY STEPS WHEN WORKING IN PROXIMITY TO 200 mm HYDRO GAS LINE, INCLUDING SAFETY WATCH AS REQUIRED.

f.o.b. = FACE OF BARRIER b.o.c. - BACK OF CURB