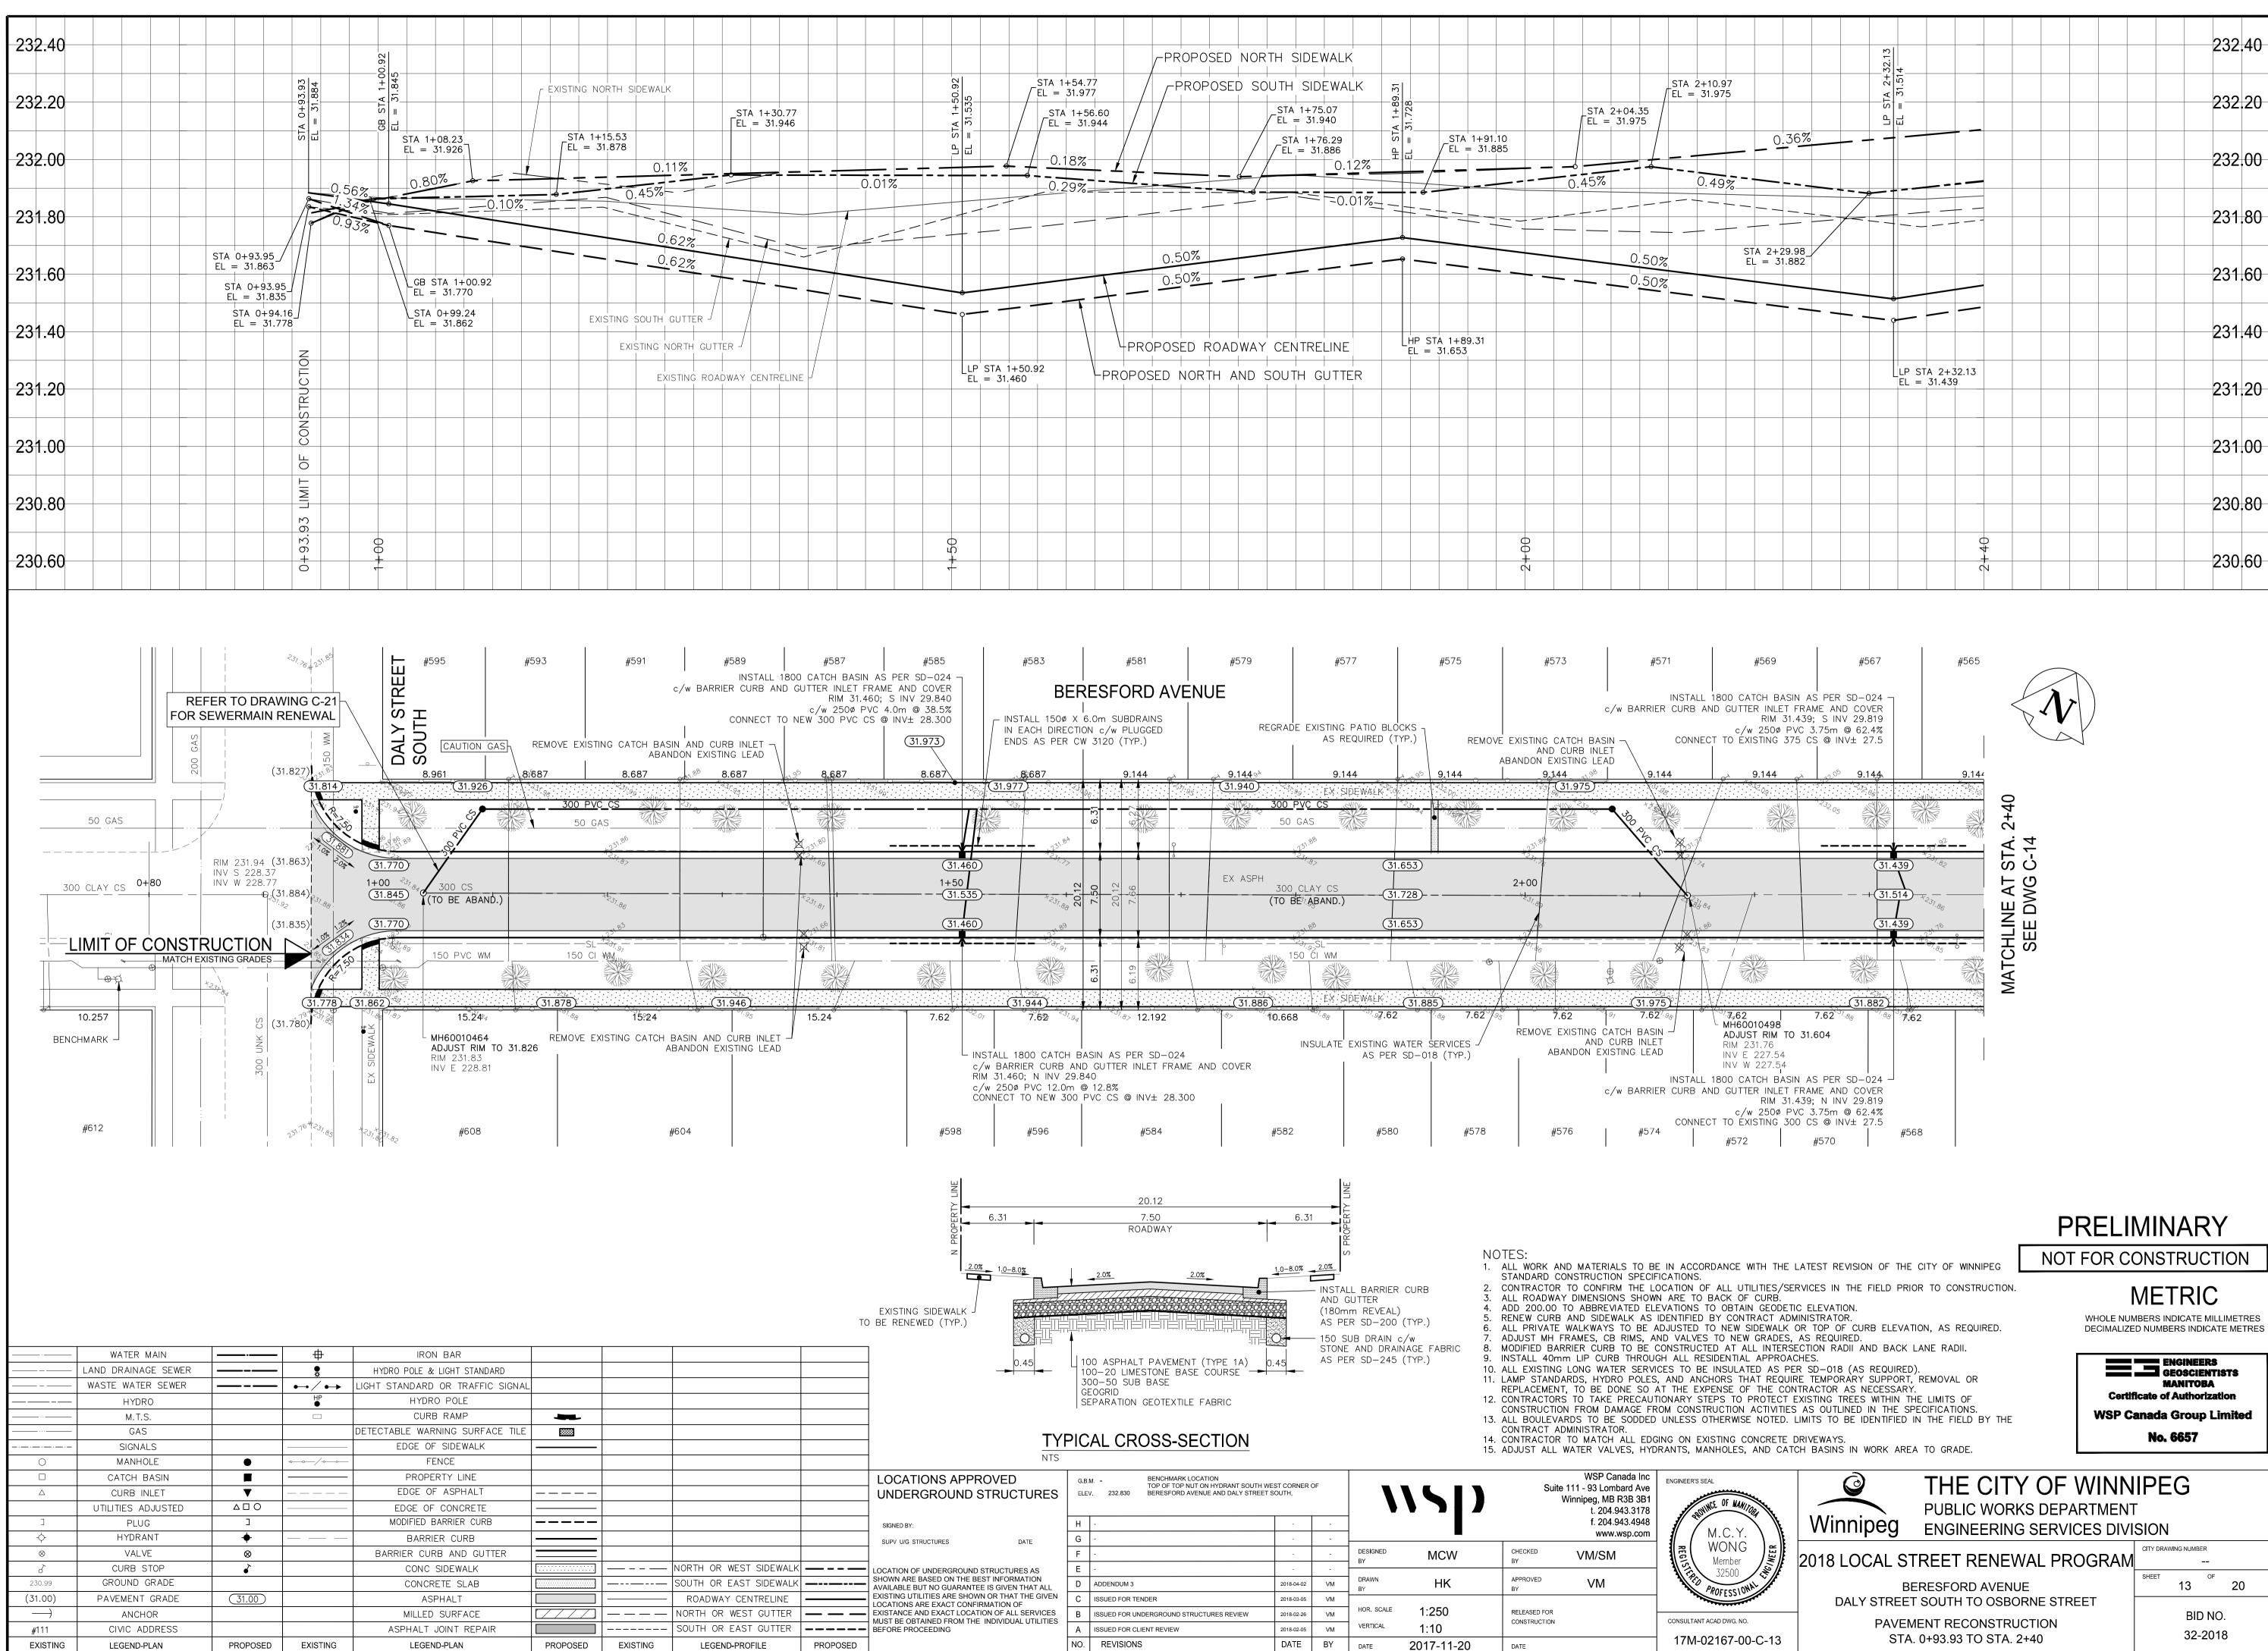

| Image: Construction of the second | 232.40 |
|--------------------------------------------------------------------------------------------------------------------------------------------------------------------------------------------------------------------------------------------------------------------------------------------------------------------------------------------------------------------------------------------------------------------------------------------------------------------------------------------------------------------------------------------------------------------------------------------------------------------------------------------------------------------------------------------------------------------------------------------------------------------------------------------------------------------------------------------------------------------------------------------------------------------------------------------------------------------------------------------------------------------------------------------------------------------------------------------------------------------------------------------------------------------------------------------------------------------------------------------------------------------------------------------------------------------------------------------------------------------------------------------------------------------------------------------------------------------------------------------------------------------------------------------------------------------------------------------------------------------------------------------------------------------------------------------------------------------------------------------------------------------------------------------------------------------------------------------------------------------------------------------------------------------------------------------------------------------------------------------------------------------------------------------------------------------------------------------------------------|--------|
| Image: Stall + 54.77 PROPOSED NORTH SIDEWALK Image: Stall + 54.77 PROPOSED SOUTH SIDEWALK   Stall + 54.77 PROPOSED SOUTH SIDEWALK Stall + 54.77   Feb = 31.977 PROPOSED SOUTH SIDEWALK Stall + 75.07   Stall + 56.60 Stall + 75.07   Feb = 31.944 Stall + 75.07   Stall + 75.07 Stall + 75.07   Feb = 31.975 Stall + 75.07   Stall + 75.07 Stall + 75.07   Feb = 31.975 Stall + 75.07   Stall + 75.07 Stall + 75.07   Feb = 31.975 Stall + 75.07   Stall + 75.07 Stall + 75.07   Feb = 31.975 Stall + 75.07   Stall + 75.07 Stall + 75.07   Feb = 31.975 Stall + 75.07   Stall + 75.07 Stall + 75.07   Feb = 31.975 Stall + 75.07   Stall + 75.07 Stall + 75.07   Feb = 31.975 Stall + 75.07   Stall + 75.07 Stall + 75.07   Feb = 31.975 Stall + 75.07   Stall + 75.07 Stall + 75.07   Feb = 31.975 Stall + 75.07   Stall + 75.07 Stall + 75.07   Feb = 31.975 Stall + 75.07   Stall + 75.07 Stall + 75.07   Stall + 75.07 Stall + 75.07   Stall + 75.07 <td>232.20</td>                                                                                                                                                                                                                                                                                                                                                                                                                                                                                                                                                                                                                                                                                                                                                                                                                                                                                                                                                                                                                                                                                                                                    | 232.20 |
|                                                                                                                                                                                                                                                                                                                                                                                                                                                                                                                                                                                                                                                                                                                                                                                                                                                                                                                                                                                                                                                                                                                                                                                                                                                                                                                                                                                                                                                                                                                                                                                                                                                                                                                                                                                                                                                                                                                                                                                                                                                                                                              | 232.00 |
|                                                                                                                                                                                                                                                                                                                                                                                                                                                                                                                                                                                                                                                                                                                                                                                                                                                                                                                                                                                                                                                                                                                                                                                                                                                                                                                                                                                                                                                                                                                                                                                                                                                                                                                                                                                                                                                                                                                                                                                                                                                                                                              | 231.80 |
| 0.50% STA 2+29.98<br>EL = 31.882 O.50%                                                                                                                                                                                                                                                                                                                                                                                                                                                                                                                                                                                                                                                                                                                                                                                                                                                                                                                                                                                                                                                                                                                                                                                                                                                                                                                                                                                                                                                                                                                                                                                                                                                                                                                                                                                                                                                                                                                                                                                                                                                                       | 231.60 |
| PROPOSED ROADWAY CENTRELINE LAPSTA 1+89.31<br>EL = 31.653                                                                                                                                                                                                                                                                                                                                                                                                                                                                                                                                                                                                                                                                                                                                                                                                                                                                                                                                                                                                                                                                                                                                                                                                                                                                                                                                                                                                                                                                                                                                                                                                                                                                                                                                                                                                                                                                                                                                                                                                                                                    | 231.40 |
| NE   LP STA 1+50.92<br>EL = 31.460   PROPOSED NORTH AND SOUTH GUTTER   Image: Composed sector (Composed Secto                                                  | 231.20 |
|                                                                                                                                                                                                                                                                                                                                                                                                                                                                                                                                                                                                                                                                                                                                                                                                                                                                                                                                                                                                                                                                                                                                                                                                                                                                                                                                                                                                                                                                                                                                                                                                                                                                                                                                                                                                                                                                                                                                                                                                                                                                                                              | 231.00 |
|                                                                                                                                                                                                                                                                                                                                                                                                                                                                                                                                                                                                                                                                                                                                                                                                                                                                                                                                                                                                                                                                                                                                                                                                                                                                                                                                                                                                                                                                                                                                                                                                                                                                                                                                                                                                                                                                                                                                                                                                                                                                                                              | 230.80 |
| 5+40   -   -   -   -   -   -   -   -   -   -   -   -   -   -   -   -   -   -   -   -   -   -   -   -   -   -   -   -   -   -   -   -   -   -   -   -   -   -   -   -   -   -   -   -   -   -   -   -   -   -   -   -   -   -   -   -   -   -   -   -   -   -   -   -   -   -   -   -   -   -   -   -   -   -   -   -   -   -   -   -   -   -   -   -   -   -   -   -   -   -   -   -   -   -   -   -   -   -   -   -   -   -   -   -   -   -   -   -   -   -   -   -   -   -   -   -   -   -                                                                                                                                                                                                                                                                                                                                                                                                                                                                                                                                                                                                                                                                                                                                                                                                                                                                                                                                                                                                                                                                                                                                                                                                                                                                                                                                                                                                                                                                                                                                                                                                                 | 230.60 |

STA. 0+93.93 TO STA. 2+40