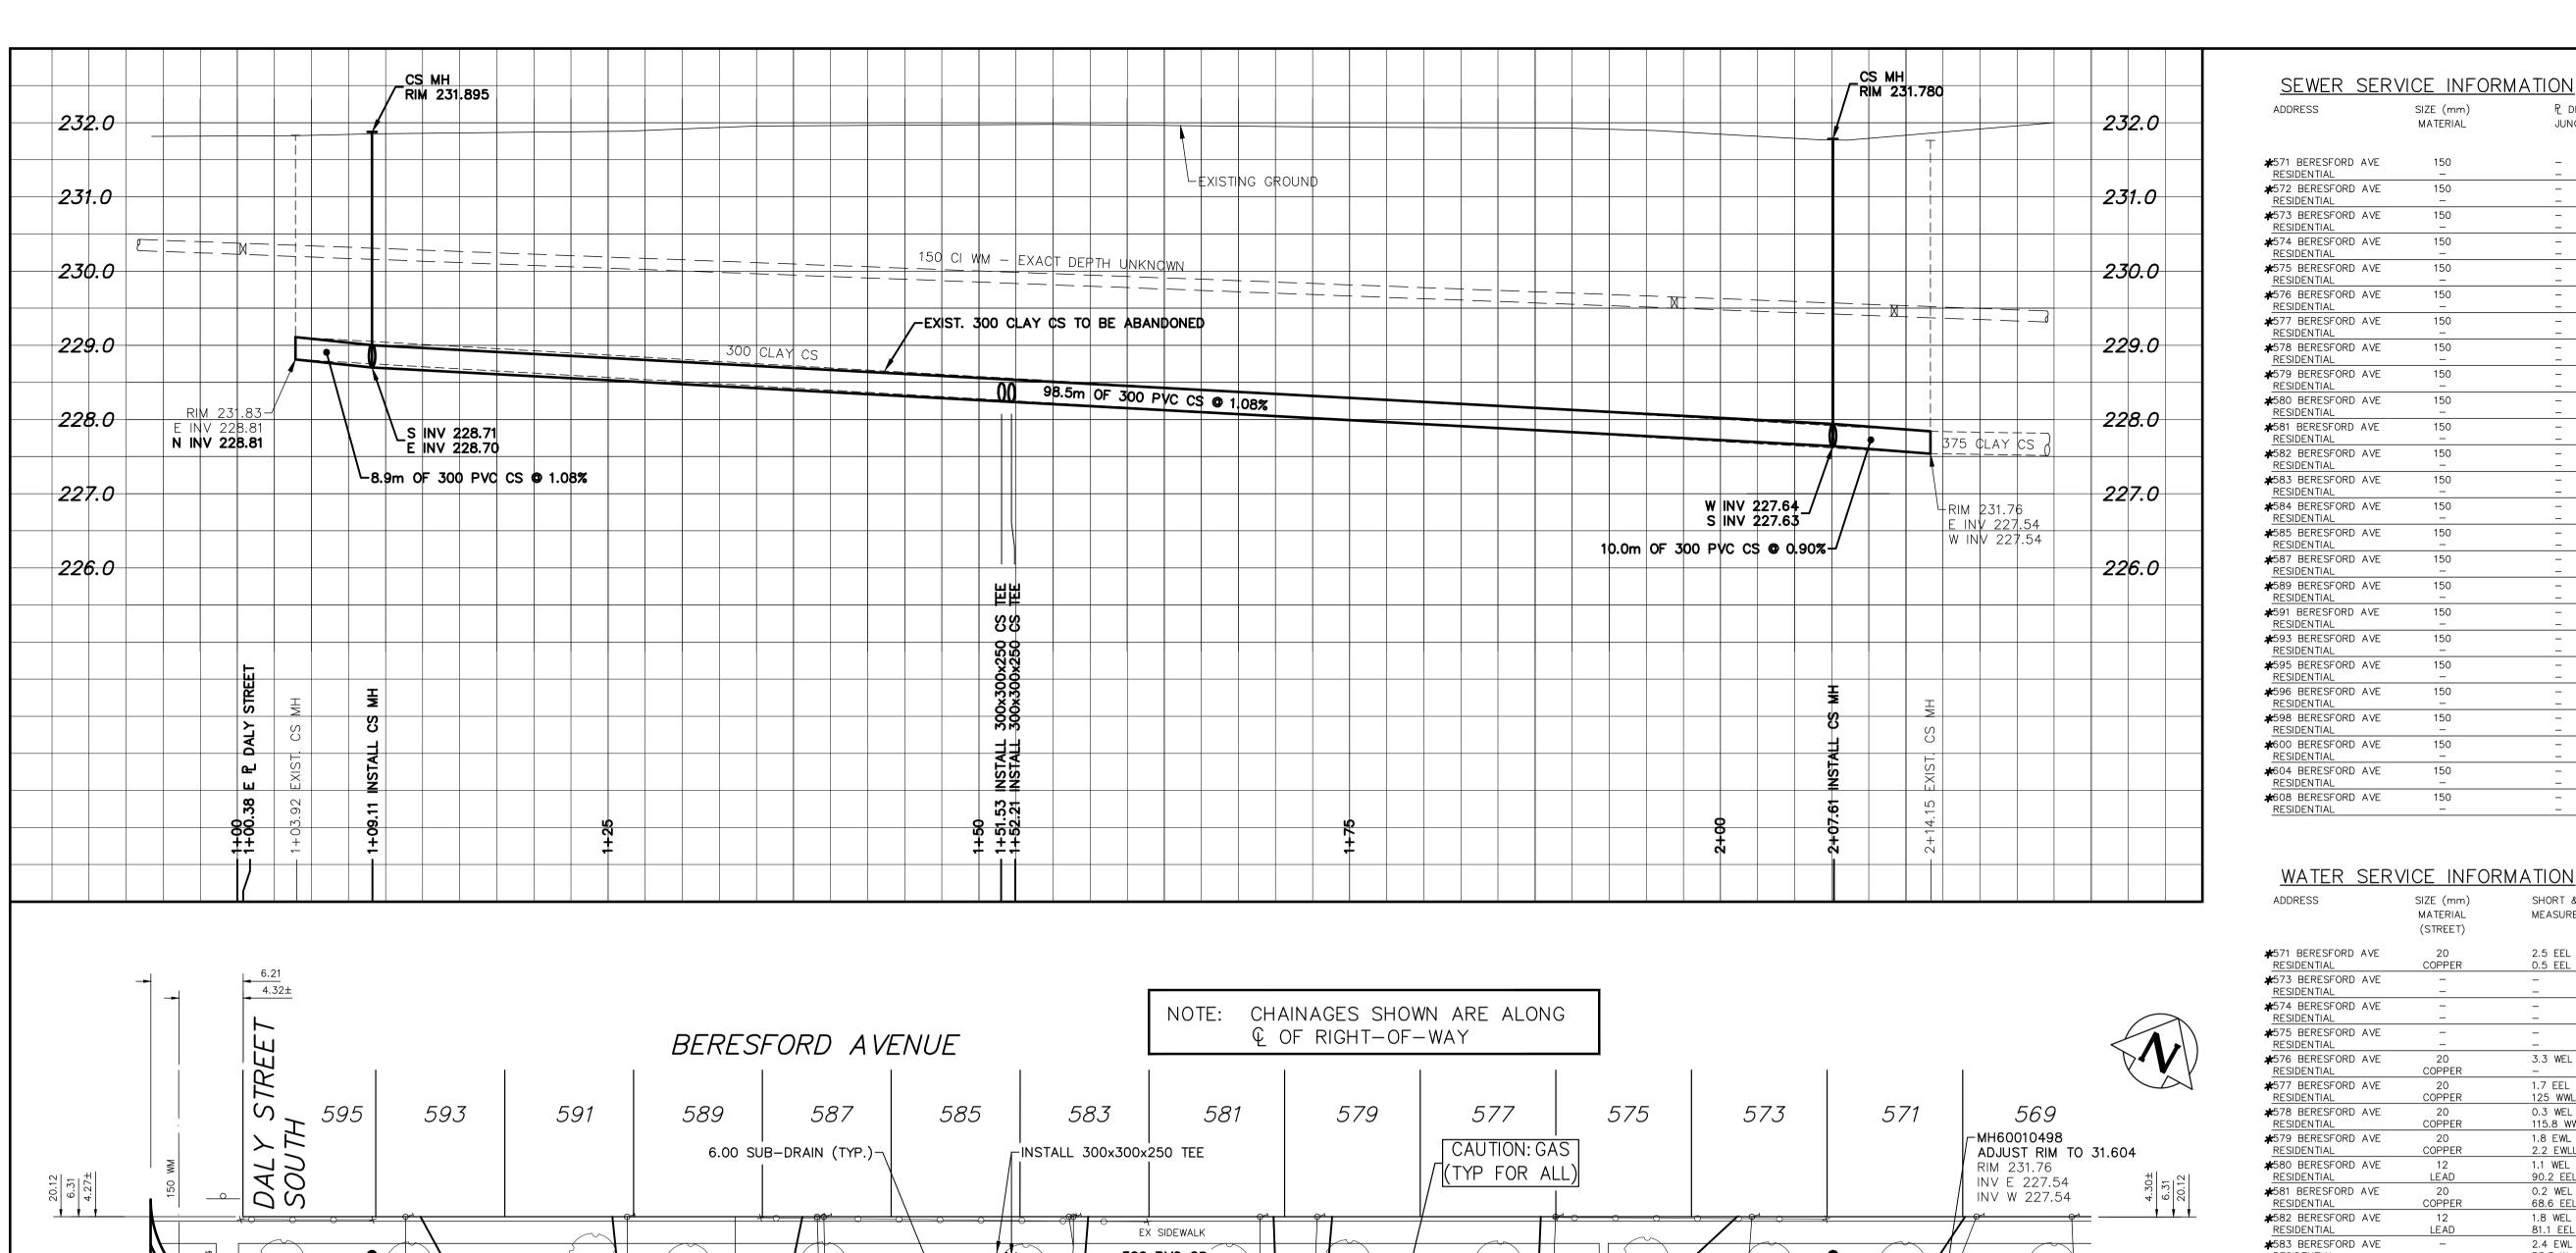

| ADDRESS                                   | SIZE (mm)<br>MATERIAL | P. DIST<br>JUNCTION TIE | REMARKS                                      |
|-------------------------------------------|-----------------------|-------------------------|----------------------------------------------|
| <b>k</b> 571 BERESFORD AVE<br>RESIDENTIAL | 150<br>—              | _<br>_                  | RENEW TO F W/ 150 PVC                        |
| \$572 BERESFORD AVE RESIDENTIAL           | 150<br>—              | -<br>-                  | OUTSIDE LIMITS<br>-                          |
| \$573 BERESFORD AVE RESIDENTIAL           | 150<br>—              | _<br>_                  | <b>RENEW TO P. W/ 150 PVC</b><br>WYED W/ 575 |
| \$574 BERESFORD AVE<br>RESIDENTIAL        | 150<br>—              | -<br>-                  | OUTSIDE LIMITS                               |
| #575 BERESFORD AVE<br>RESIDENTIAL         | 150<br>—              | -<br>-                  | <b>RENEW TO P. W/ 150 PVC</b><br>WYED W/ 573 |
| \$576 BERESFORD AVE RESIDENTIAL           | 150<br>—              | -<br>-                  | RENEW TO P W/ 150 PVC                        |
| \$577 BERESFORD AVE RESIDENTIAL           | 150<br>—              | -<br>-                  | RENEW TO P W/ 150 PVC                        |
| ★578 BERESFORD AVE<br>RESIDENTIAL         | 150<br>—              |                         | RENEW TO P W/ 150 PVC                        |
| ₹579 BERESFORD AVE<br>RESIDENTIAL         | 150<br>—              | _<br>_                  | RENEW TO P W/ 150 PVC                        |
| ₹580 BERESFORD AVE<br>RESIDENTIAL         | 150<br>—              | -                       | RENEW TO P W/ 150 PVC                        |
| ₹581 BERESFORD AVE<br>RESIDENTIAL         | 150<br>—              | -                       | RENEW TO P W/ 150 PVC                        |
| 1582 BERESFORD AVE<br>RESIDENTIAL         | 150<br>—              |                         | RENEW TO P W/ 150 PVC                        |
| 16583 BERESFORD AVE<br>RESIDENTIAL        | 150<br>—              | _<br>_                  | <b>RENEW TO P W/ 150 PVC</b> WYED W/ 585     |
| ₹584 BERESFORD AVE<br>RESIDENTIAL         | 150<br>—              | -                       | RENEW TO P W/ 150 PVC                        |
| ₹585 BERESFORD AVE<br>RESIDENTIAL         | 150<br>—              | -                       | <b>RENEW TO P W/ 150 PVC</b> WYED W/ 583     |
| 1587 BERESFORD AVE<br>RESIDENTIAL         | 150<br>—              | -                       | RENEW TO P W/ 150 PVC WYED W/ 589            |
| ₹589 BERESFORD AVE<br>RESIDENTIAL         | 150<br>_              | _<br>_                  | RENEW TO P. W/ 150 PVC WYED W/ 587           |
| 16591 BERESFORD AVE<br>RESIDENTIAL        | 150<br>—              | -                       | RENEW TO P W/ 150 PVC                        |
| ₹593 BERESFORD AVE<br>RESIDENTIAL         | 150<br>—              | _<br>_                  | RENEW TO P W/ 150 PVC                        |
| ₹595 BERESFORD AVE<br>RESIDENTIAL         | 150<br>_              | -<br>-                  | OUTSIDE LIMITS                               |
| \$596 BERESFORD AVE RESIDENTIAL           | 150<br>—              |                         | RENEW TO P W/ 150 PVC                        |
| \$598 BERESFORD AVE RESIDENTIAL           | 150                   |                         | RENEW TO P W/ 150 PVC                        |
| ★600 BERESFORD AVE<br>RESIDENTIAL         | 150                   |                         | RENEW TO P W/ 150 PVC                        |
| 604 BERESFORD AVE                         | 150<br>–              | <del>-</del><br><br>    | RENEW TO P W/ 150 PVC                        |
| RESIDENTIAL 608 BERESFORD AVE             | <br>150               |                         | RENEW TO P W/ 150 PVC                        |

| ADDRESS                                   | SIZE (mm)<br>MATERIAL<br>(STREET) | SHORT & LONG<br>MEASUREMENT                   | CORP.<br>LOCATION | REMARKS      |
|-------------------------------------------|-----------------------------------|-----------------------------------------------|-------------------|--------------|
| <b>★</b> 571 BERESFORD AVE RESIDENTIAL    | 20<br>COPPER                      | 2.5 EEL BASEMENT<br>0.5 EEL                   | 1.4 E S/C         |              |
| <b>★</b> 573 BERESFORD AVE RESIDENTIAL    | _                                 | -<br>-                                        | -                 | _            |
| ★574 BERESFORD AVE<br>RESIDENTIAL         | <u>-</u>                          | -<br>-                                        | _                 | <del>-</del> |
| ★575 BERESFORD AVE<br>RESIDENTIAL         |                                   | -                                             | _                 | <del>-</del> |
| ★576 BERESFORD AVE<br>RESIDENTIAL         | 20<br>COPPER                      | 3.3 WEL BASEMENT                              | OPPOSITE S/C      | <del>-</del> |
| ★577 BERESFORD AVE<br>RESIDENTIAL         | 20<br>COPPER                      | 1.7 EEL HOUSE<br>125 WWL NASSAU ST            | 0.6 W S/C         | <del>-</del> |
| ★578 BERESFORD AVE<br>RESIDENTIAL         | 20<br>COPPER                      | 0.3 WEL HOUSE<br>115.8 WWL NASSAU ST          | 0.3 W S/C         | <del>-</del> |
| ★579 BERESFORD AVE<br>RESIDENTIAL         | 20<br>COPPER                      | 1.8 EWL BASEMENT<br>2.2 EWLL                  | OPPOSITE S/C      | <del>-</del> |
| ★580 BERESFORD AVE<br>RESIDENTIAL         | 12<br>LEAD                        | 1.1 WEL HOUSE<br>90.2 EEL DALY ST             | 89.3 EEL DALY     | <del>-</del> |
| ★581 BERESFORD AVE<br>RESIDENTIAL         | 20<br>COPPER                      | 0.2 WEL HOUSE<br>68.6 EEL DALY ST             | OPPOSITE S/C      |              |
| ★582 BERESFORD AVE<br>RESIDENTIAL         | 12<br>LEAD                        | 1.8 WEL HOUSE<br>81.1 EEL DALY ST             | 0.3 W S/C         | <del>-</del> |
| ★583 BERESFORD AVE<br>RESIDENTIAL         | -<br>-                            | 2.4 EWL HOUSE<br>53.3 W 1ST HYD E DALY ST     | 0.9 W S/C         | _            |
| ★584 BERESFORD AVE<br>RESIDENTIAL         | 12<br>LEAD                        | 1.2 WEL HOUSE<br>71 EEL DALY ST               | 0.9 W S/C         | _            |
| ★585 BERESFORD AVE<br>RESIDENTIAL         | _                                 | 2.7 EWL HOUSE 583<br>53.6 W 1ST HYD E DALY ST | 0.9 W S/C         | _            |
| <b>★</b> 587 BERESFORD AVE RESIDENTIAL    | 20<br>COPPER                      | 3.4 WEL HSE<br>39.2 EEL DALY                  | 0.3 E S/C         | _            |
| <b>★</b> 589 BERESFORD AVE RESIDENTIAL    | 20<br>COPPER                      | 4.7 EEL HOUSE<br>38.7 EEL DALY ST             | 0.5 E S/C         | _            |
| <b>★</b> 591 BERESFORD AVE<br>RESIDENTIAL | 12<br>LEAD                        | 0.9 EEL HOUSE<br>25 EEL DALY ST               | SAME AS S/C       | <del>-</del> |
| <b>★</b> 593 BERESFORD AVE<br>RESIDENTIAL | 16<br>LEAD                        | 0.6 EWL OF HOUSE 593<br>11 EEL DALY ST        | 11.3 EEL DALY ST  | <del>-</del> |
| <b>★</b> 596 BERESFORD AVE<br>RESIDENTIAL | 20<br>COPPER                      | 1.5 EWL HOUSE<br>51.8 W 1ST HYD E DALY ST     | 0.6 W S/C         | <del>-</del> |
| ★598 BERESFORD AVE<br>RESIDENTIAL         | 20<br>COPPER                      | 3 WELL HOUSE<br>49.7 EEL DALY ST              | 0.2 W S/C         | _            |
| ★600 BERESFORD AVE<br>RESIDENTIAL         | 16<br>LEAD                        | 1.2 EWL BASEMENT<br>39.3 EEL DALY ST          | 40.5 EEL DALY ST  | -            |
| ★604 BERESFORD AVE<br>RESIDENTIAL         | 20<br>LEAD                        | 2.4 WELL HOUSE<br>27.4 EEL DALY ST            | 26.5 EEL DALY ST  |              |
| <b>★</b> 608 BERESFORD AVE<br>RESIDENTIAL | 20<br>COPPER                      | 1.1 WEL HOUSE<br>11.6 EEL DALY ST             | 0.3 W S/C         | <del>-</del> |