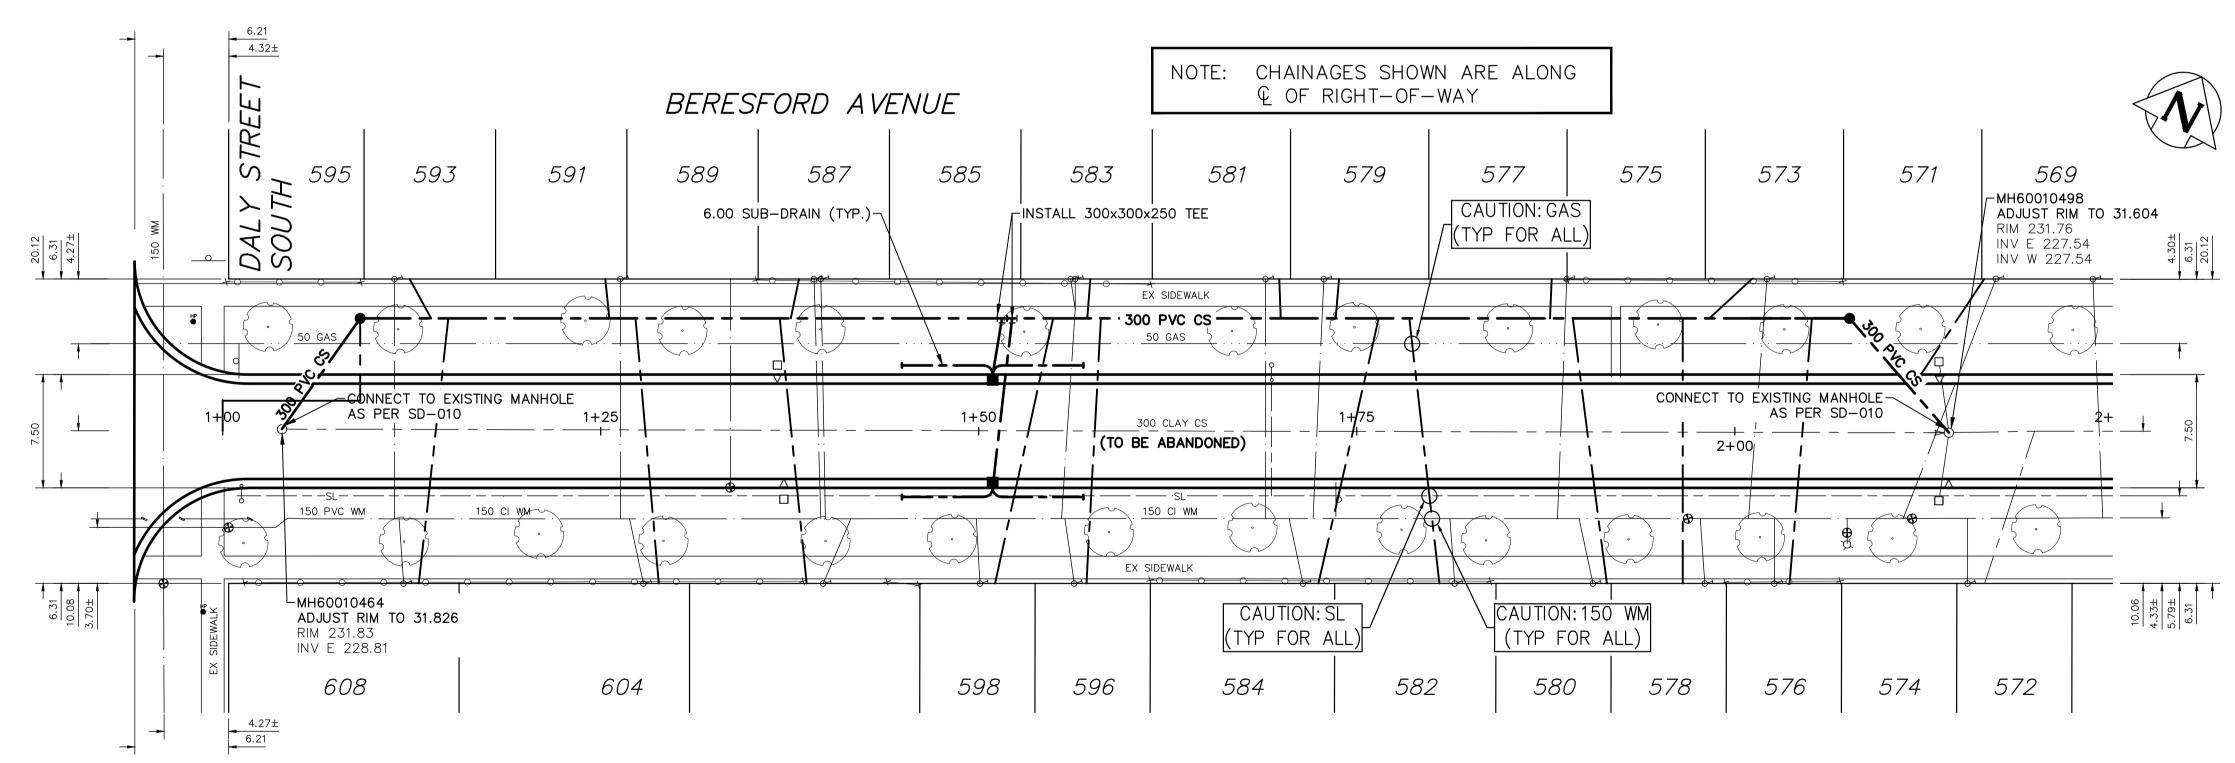

| ADDRESS                                   | SIZE (mm)<br>MATERIAL | P. DIST<br>JUNCTION TIE | REMARKS                                      |
|-------------------------------------------|-----------------------|-------------------------|----------------------------------------------|
| <b>k</b> 571 BERESFORD AVE<br>RESIDENTIAL | 150<br>—              | _<br>_                  | RENEW TO F W/ 150 PVC                        |
| \$572 BERESFORD AVE RESIDENTIAL           | 150<br>—              | -<br>-                  | OUTSIDE LIMITS<br>-                          |
| \$573 BERESFORD AVE RESIDENTIAL           | 150<br>—              | _<br>_                  | <b>RENEW TO P. W/ 150 PVC</b><br>WYED W/ 575 |
| \$574 BERESFORD AVE<br>RESIDENTIAL        | 150<br>—              | -<br>-                  | OUTSIDE LIMITS                               |
| #575 BERESFORD AVE<br>RESIDENTIAL         | 150<br>—              | -<br>-                  | <b>RENEW TO P. W/ 150 PVC</b><br>WYED W/ 573 |
| \$576 BERESFORD AVE RESIDENTIAL           | 150<br>—              | -<br>-                  | RENEW TO P W/ 150 PVC                        |
| \$577 BERESFORD AVE RESIDENTIAL           | 150<br>—              | -<br>-                  | RENEW TO P W/ 150 PVC                        |
| ★578 BERESFORD AVE<br>RESIDENTIAL         | 150<br>—              |                         | RENEW TO P W/ 150 PVC                        |
| ₹579 BERESFORD AVE<br>RESIDENTIAL         | 150<br>—              | _<br>_                  | RENEW TO P W/ 150 PVC                        |
| ₹580 BERESFORD AVE<br>RESIDENTIAL         | 150<br>—              | -                       | RENEW TO P W/ 150 PVC                        |
| ₹581 BERESFORD AVE<br>RESIDENTIAL         | 150<br>—              | -                       | RENEW TO P W/ 150 PVC                        |
| 1582 BERESFORD AVE<br>RESIDENTIAL         | 150<br>—              |                         | RENEW TO P W/ 150 PVC                        |
| 16583 BERESFORD AVE<br>RESIDENTIAL        | 150<br>—              | _<br>_                  | <b>RENEW TO P W/ 150 PVC</b> WYED W/ 585     |
| ₹584 BERESFORD AVE<br>RESIDENTIAL         | 150<br>—              | -                       | RENEW TO P W/ 150 PVC                        |
| ₹585 BERESFORD AVE<br>RESIDENTIAL         | 150<br>—              | -                       | <b>RENEW TO P W/ 150 PVC</b> WYED W/ 583     |
| 1587 BERESFORD AVE<br>RESIDENTIAL         | 150<br>—              | -                       | RENEW TO P W/ 150 PVC WYED W/ 589            |
| ₹589 BERESFORD AVE<br>RESIDENTIAL         | 150<br>_              | _<br>_                  | RENEW TO P. W/ 150 PVC WYED W/ 587           |
| 16591 BERESFORD AVE<br>RESIDENTIAL        | 150<br>—              | -                       | RENEW TO P W/ 150 PVC                        |
| ₹593 BERESFORD AVE<br>RESIDENTIAL         | 150<br>—              | _<br>_                  | RENEW TO P W/ 150 PVC                        |
| ₹595 BERESFORD AVE<br>RESIDENTIAL         | 150<br>_              | -<br>-                  | OUTSIDE LIMITS                               |
| \$596 BERESFORD AVE RESIDENTIAL           | 150<br>—              |                         | RENEW TO P W/ 150 PVC                        |
| \$598 BERESFORD AVE RESIDENTIAL           | 150                   |                         | RENEW TO P W/ 150 PVC                        |
| ★600 BERESFORD AVE<br>RESIDENTIAL         | 150                   |                         | RENEW TO P W/ 150 PVC                        |
| 604 BERESFORD AVE                         | 150<br>–              | <del>-</del><br><br>    | RENEW TO P W/ 150 PVC                        |
| RESIDENTIAL 608 BERESFORD AVE             | <br>150               |                         | RENEW TO P W/ 150 PVC                        |

| ADDRESS                                   | SIZE (mm)<br>MATERIAL<br>(STREET) | SHORT & LONG<br>MEASUREMENT                   | CORP.<br>LOCATION | REMARKS      |
|-------------------------------------------|-----------------------------------|-----------------------------------------------|-------------------|--------------|
| <b>★</b> 571 BERESFORD AVE RESIDENTIAL    | 20<br>COPPER                      | 2.5 EEL BASEMENT<br>0.5 EEL                   | 1.4 E S/C         |              |
| <b>★</b> 573 BERESFORD AVE RESIDENTIAL    | _                                 | -<br>-                                        | -                 | _            |
| ★574 BERESFORD AVE<br>RESIDENTIAL         | <u>-</u>                          | -<br>-                                        | _                 | <del>-</del> |
| ★575 BERESFORD AVE<br>RESIDENTIAL         |                                   | -                                             | _                 | <del>-</del> |
| ★576 BERESFORD AVE<br>RESIDENTIAL         | 20<br>COPPER                      | 3.3 WEL BASEMENT                              | OPPOSITE S/C      | <del>-</del> |
| ★577 BERESFORD AVE<br>RESIDENTIAL         | 20<br>COPPER                      | 1.7 EEL HOUSE<br>125 WWL NASSAU ST            | 0.6 W S/C         | <del>-</del> |
| ★578 BERESFORD AVE<br>RESIDENTIAL         | 20<br>COPPER                      | 0.3 WEL HOUSE<br>115.8 WWL NASSAU ST          | 0.3 W S/C         | <del>-</del> |
| ★579 BERESFORD AVE<br>RESIDENTIAL         | 20<br>COPPER                      | 1.8 EWL BASEMENT<br>2.2 EWLL                  | OPPOSITE S/C      | <del>-</del> |
| ★580 BERESFORD AVE<br>RESIDENTIAL         | 12<br>LEAD                        | 1.1 WEL HOUSE<br>90.2 EEL DALY ST             | 89.3 EEL DALY     | <del>-</del> |
| ★581 BERESFORD AVE<br>RESIDENTIAL         | 20<br>COPPER                      | 0.2 WEL HOUSE<br>68.6 EEL DALY ST             | OPPOSITE S/C      |              |
| ★582 BERESFORD AVE<br>RESIDENTIAL         | 12<br>LEAD                        | 1.8 WEL HOUSE<br>81.1 EEL DALY ST             | 0.3 W S/C         | <del>-</del> |
| ★583 BERESFORD AVE<br>RESIDENTIAL         | -<br>-                            | 2.4 EWL HOUSE<br>53.3 W 1ST HYD E DALY ST     | 0.9 W S/C         | _            |
| ★584 BERESFORD AVE<br>RESIDENTIAL         | 12<br>LEAD                        | 1.2 WEL HOUSE<br>71 EEL DALY ST               | 0.9 W S/C         | _            |
| ★585 BERESFORD AVE<br>RESIDENTIAL         | _                                 | 2.7 EWL HOUSE 583<br>53.6 W 1ST HYD E DALY ST | 0.9 W S/C         | _            |
| <b>★</b> 587 BERESFORD AVE RESIDENTIAL    | 20<br>COPPER                      | 3.4 WEL HSE<br>39.2 EEL DALY                  | 0.3 E S/C         | _            |
| <b>★</b> 589 BERESFORD AVE RESIDENTIAL    | 20<br>COPPER                      | 4.7 EEL HOUSE<br>38.7 EEL DALY ST             | 0.5 E S/C         | _            |
| <b>★</b> 591 BERESFORD AVE<br>RESIDENTIAL | 12<br>LEAD                        | 0.9 EEL HOUSE<br>25 EEL DALY ST               | SAME AS S/C       | <del>-</del> |
| <b>★</b> 593 BERESFORD AVE<br>RESIDENTIAL | 16<br>LEAD                        | 0.6 EWL OF HOUSE 593<br>11 EEL DALY ST        | 11.3 EEL DALY ST  | <del>-</del> |
| <b>★</b> 596 BERESFORD AVE<br>RESIDENTIAL | 20<br>COPPER                      | 1.5 EWL HOUSE<br>51.8 W 1ST HYD E DALY ST     | 0.6 W S/C         | <del>-</del> |
| ★598 BERESFORD AVE<br>RESIDENTIAL         | 20<br>COPPER                      | 3 WELL HOUSE<br>49.7 EEL DALY ST              | 0.2 W S/C         | _            |
| ★600 BERESFORD AVE<br>RESIDENTIAL         | 16<br>LEAD                        | 1.2 EWL BASEMENT<br>39.3 EEL DALY ST          | 40.5 EEL DALY ST  | -            |
| ★604 BERESFORD AVE<br>RESIDENTIAL         | 20<br>LEAD                        | 2.4 WELL HOUSE<br>27.4 EEL DALY ST            | 26.5 EEL DALY ST  |              |
| <b>★</b> 608 BERESFORD AVE<br>RESIDENTIAL | 20<br>COPPER                      | 1.1 WEL HOUSE<br>11.6 EEL DALY ST             | 0.3 W S/C         | <del>-</del> |

WARNING IF POWER EQUIPMENT OR EXPLOSIVES ARE TO BE USED FOR EXCAVATION ON THIS PROJECT THE CONTRACTOR MUST:

1) NOTIFY THE GAS COMPANY OF THE PROPOSED LOCATION OF EXCAVATION. 2) TAKE PRECAUTION TO AVOID DAMAGE TO GAS COMPANY INSTALLATIONS.

SEE PROVINCIAL REGULATION 210/72 FOR DETAILS

UNDERGROUND STRUCTURES SUPV. U/G STRUCTURES NOTE: LOCATION OF UNDERGROUND STRUCTURES AS SHOWN ARE BASED ON THE BEST INFORMATION AVAILABLE BUT NO GUARANTEE IS GIVEN THAT ALL EXISTING UTILITIES ARE SHOWN OR THAT THE GIVEN LOCATIONS ARE EXACT. CONFIRMATION OF EXISTENCE AND EXACT LOCATION OF ALL SERVICES MUST BE OBTAINED FROM THE INDIVIDUAL UTILITIES BEFORE PROCEEDING WITH CONSTRUCTION.