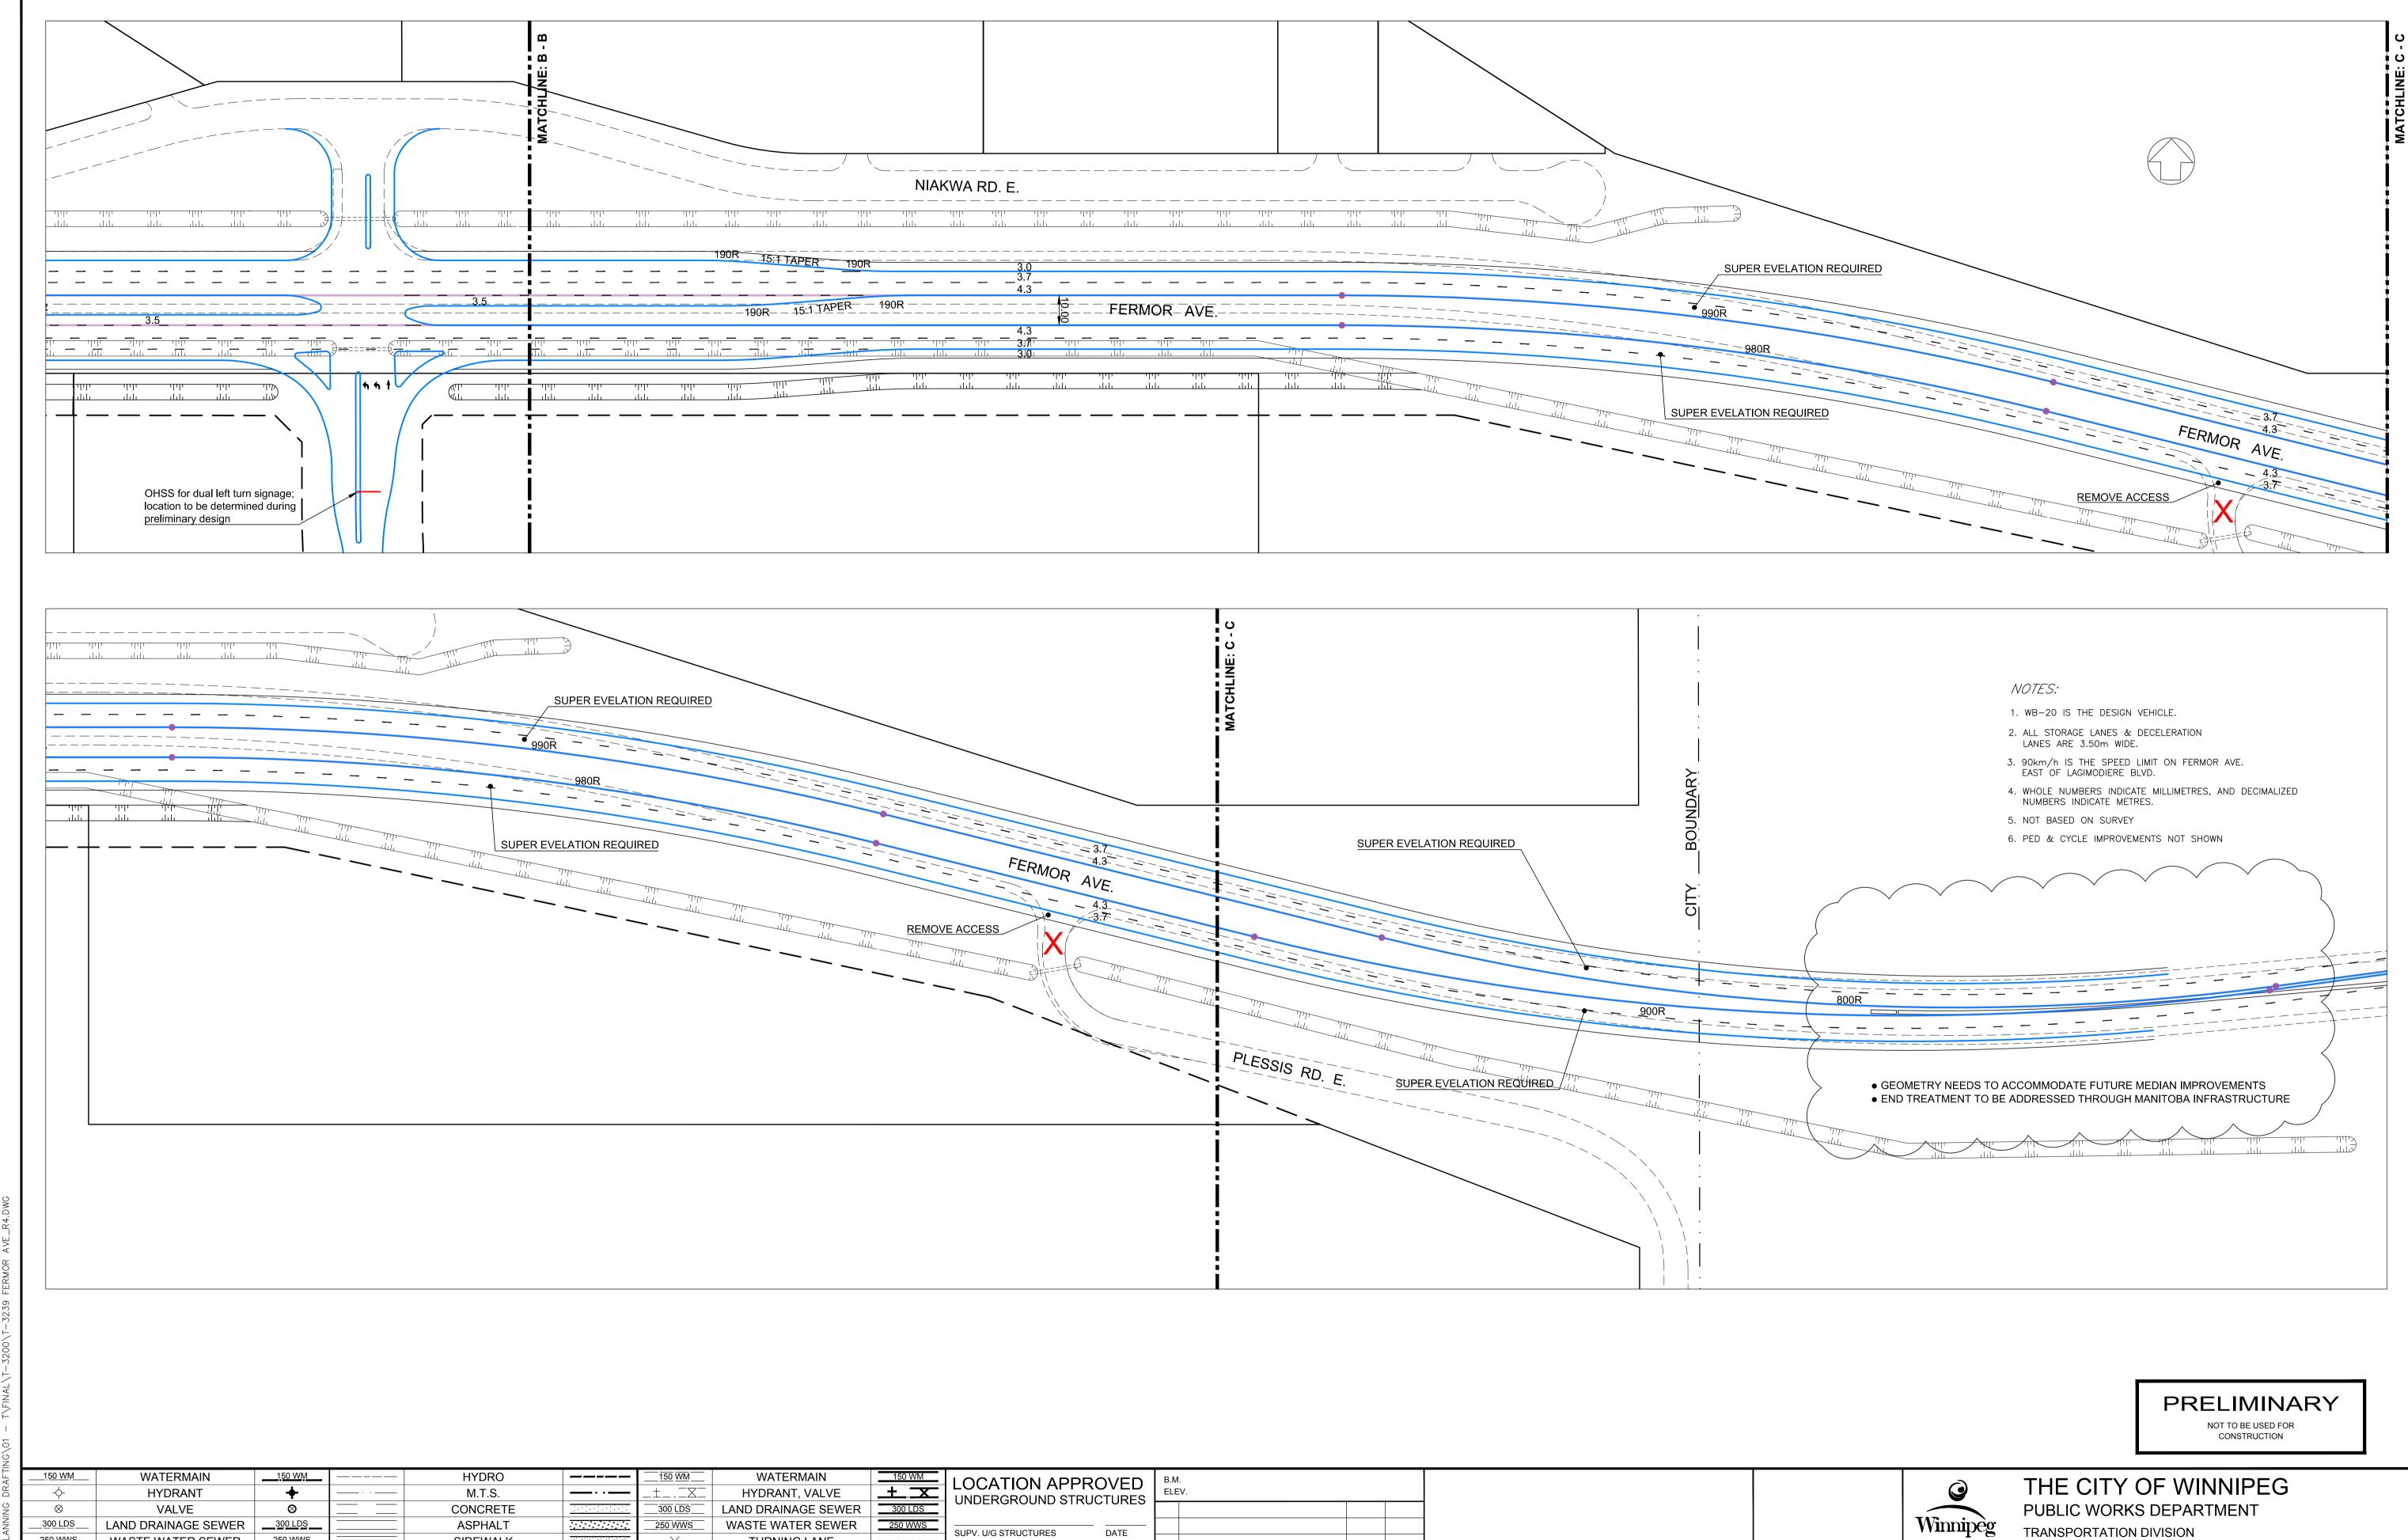

FERMOR AVE. BETWEEN APPROX. 494.0m WEST OF THE WEST PROPERTY LINE OF LAGIMODIERE BLVD. AND APPROX. 158.0m EAST OF THE WEST PROPERTY LINE OF PLESSIS RD.

ROADWAY IMPROVEMENT

2 2 CAD FILE DRAWING NUMBER T\T-3239-R1.dwg CITY DRAWING NUMBER